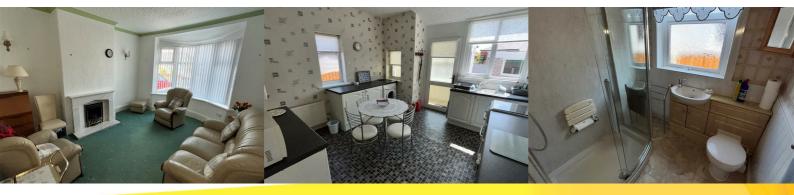

Entrance Porch

UPVC Double Glazed Window. UPVC Door. Tiled Floor.

Vestibule

UPVC Door. Tiled Floor.

Hallway

Central Heating Radiator. Loft Hatch. Airing Cupboard Housing Boiler.

Lounge 16'06 x 11'84 (5.03m x 3.35m)

UPVC Double Glazed Bay Window and Central Heating Radiator. Marble Fireplace, Hearth and Inset. Four Wall Lights.

Kitchen 12'9 x 11'94 (3.89m x 3.35m)

Three UPVC Double Glazed Windows and Central Heating Radiator. Fitted Wall and Base Units with Complimentary Work Surfaces and Tile Surrounds. 1 1/2 Bowl Sink. Gas Cooker Point. Plumber for Washing Machine. UPVC Door to the Rear Porch.

Bedroom Two 12'78 x 8'18 (3.66m x 2.44m)

UPVC Double Glazed Bay Window and Central Heating Radiator. Two Wall Lights.

Shower Room

UPVC Double Glazed Window and Central Heating Radiator. Three Piece Suite Comprising of Curved Shower Enclosure, Wash Basin with Vanity Unit and WC.