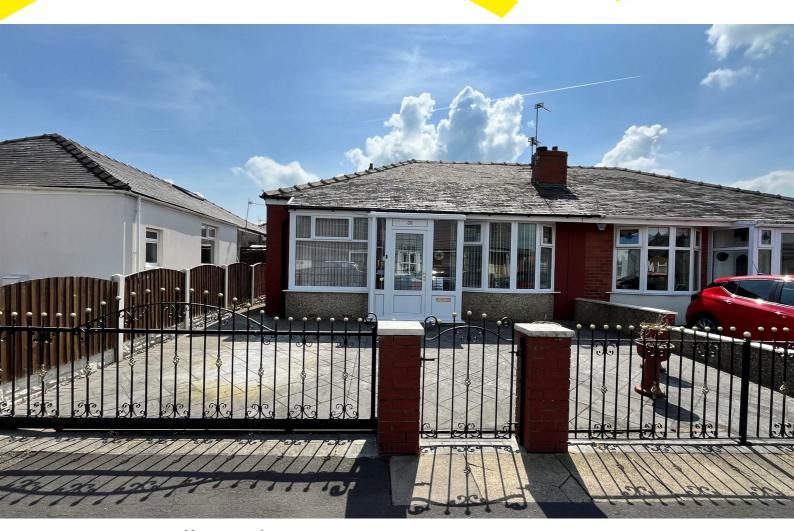

## 38 Moss Hall Road

, Accrington, BB5 5AZ

## Offers In The Region Of £195,000

A Lovely Semi-Detached True Bungalow with Drive/Parking Area situated in a popular location of Accrington with local amenities on the doorstep. The accommodation comprises: Entrance Porch, Hallway, Lounge with Bay window, Fitted Dining Kitchen, Two Good Size Bedrooms and Shower Room. Sliding Gated Fully Paved fronted Garden with Drive/Parking Area and Fully Paved rear Garden area for Ease of Maintainence. Warmed by Central Heating and uPVC Double Glazing.

External

Double Width Patterned Concrete Driveway with Wrought Iron Gates and Courtesy Gate. Neat Paved Rear Garden Area with Wrought Iron Railings and Gate. Detached Garage.

Disclaimer 1

Please note that we do not know the condition of the gas appliances or heating systems mentioned in these sales particulars