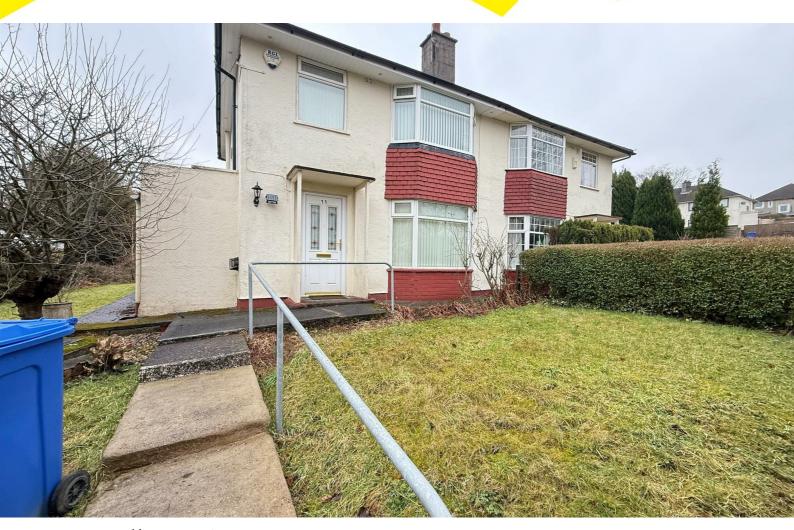

## 11 Pendleton Avenue

Accrington, Accrington, BB5 0JW

Offers Over £149,950

A Superb Mature Three Bedroom House with Lawns to the front, side and rear making this a spacious plot in an enviable location close to amenities, schools and bus routes. The property offers no chain and viewing is highly recommended. The internal layout comprises: Entrance Hallway with stairs to the first floor, Lounge with Bay window Open Plan to the Dining Room, Fitted Kitchen and Utility Porch. First Floor, Three Good Size Bedrooms, Two Piece Shower Room and Separate W.C. Warmed by Gas Central Heating and uPVC Double Glazing. No to the missed.

UPVC Double Glazed Window and Central Heating Radiator. Shower Enclosure and Wash Basin with Vanity Unit. Partly Tiled Walls.

External

An Enviable Corner Garden Plot with lawns to the front, side and rear.