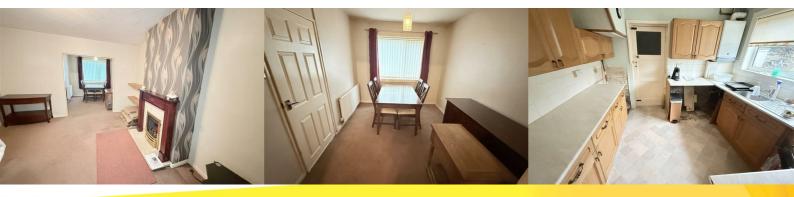

Entrance Hallway

UPVC Main Front Door. Central Heating Radiator. Stairs to First Floor.

Lounge 14'76 x 12'60 (4.27m x 3.66m)

UPVC Double Glazed Window and Central Heating Radiator. Fire Surround with Fitted Gas/Coal Fire. Open Plan to the Dining Room.

Dining Room 10'20 x 8'96 (3.05m x 2.44m)

UPVC Double Glazed Window and Central Heating Radiator.

Kitchen 9'62 x 10'17 (2.74m x 3.05m)

UPVC Double Glazed Window and Central Heating Radiator. Medium Oak Fronted Wall and Base Units with Work Surfaces and Tile Surrounds. Inset Sink. Plumbed for Washing Machine. Baxi Boiler. Gas Hob, Electric Oven and Filter Hood. Door to the Rear Utility Porch.

Utility Porch

WC.

First Floor

Landing

UPVC Double Glazed Window

Bedroom One 39'4"'305'1" x 32'9"'203'4" (12'93 x 10'62)

UPVC Double Glazed Window and Central Heating Radiator. Built in Wardrobes.

Bedroom Two 11'11 x 10'35 (3.63m x 3.05m)