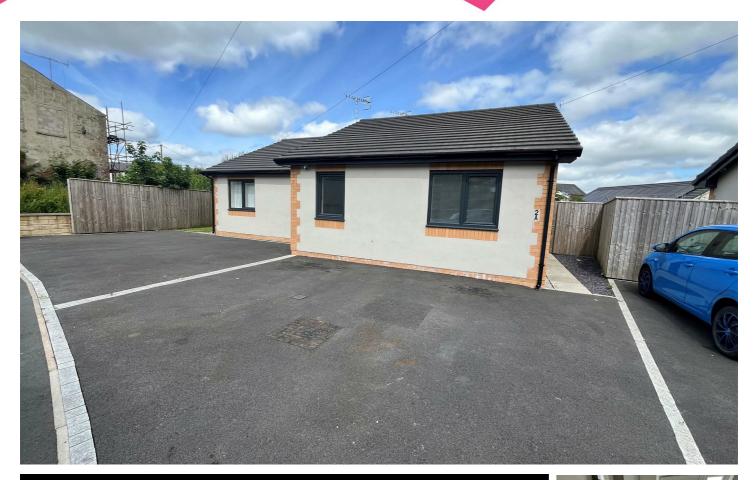

## 2a Clement Street, Lancashire, BB5 2HR £695 PCM

Modern Semi-Detached True Bungalow with Gardens and Off Road Parking Space. Ideally situated Close to Amenities, Supermarkets and Bus Routes. The layout comprises: Entrance, Lounge with French Doors leading out to the Rear Garden, Fully Fitted High Gloss Kitchen including Integrated Fridge Freezer, Gas Hob and Electric Oven. One/Two Bedrooms and Three Piece White Bathroom Suite with Waterfall Shower over the bath. uPVC Double Glazed Windows and Gas Central Heating throughout.

- Modern 2 Bed Semi Bungalow
- Driveway

- Garden
- Close to Local Amenities and Town Centre