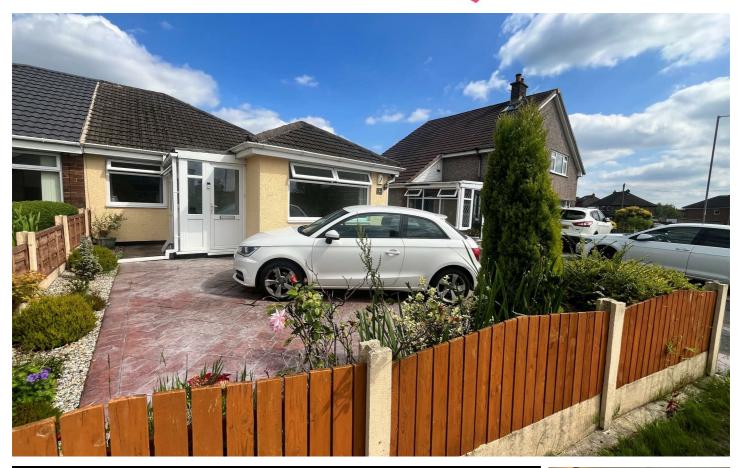

## 2 Clive Road, Bolton, BL5 2HR

A Lovely Spacious Three Bedroom True Bungalow with Driveway, Gardens and Garage, ideally located close to local amenities, shops and Train Station close by. The layout comprises: Entrance Porch, L Shaped Hallway, Lounge with Patio Doors leading into the Conservatory, Fitted Kitchen, Three Good Size Bedrooms and Three Piece Bathroom. Warmed by Gas Central Heating and uPVC Double Glazed Windows. Driveway to the front of the property, Garage and Enclosed Rear Garden.

- Spacious Three Bed Bungalow
- Garage

Driveway

- Gardens
- Close to Local Amenities and Train Station