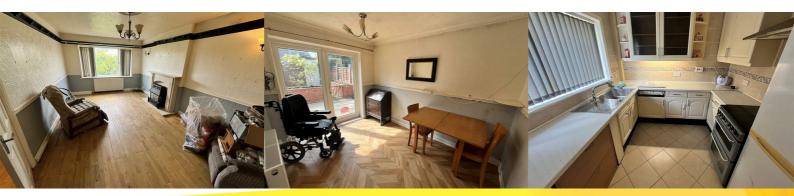

## L-Shaped Hallway

Central heating radiator. Airing cupboard the the central heating boiler.

Lounge 19'26 x 11'24 (5.79m x 3.35m) uPVC Double glazed and central heating radiator.

Kitchen  $10'16 \times 8'33 \ (3.05 \text{m} \times 2.44 \text{m})$  uPVC Double glazed window.. Wall and base units, sink unit and tile floor.

bedroom One 14'94 x 8'65 (4.27m x 2.44m) uPVC Double glazed window and central heating radiator.

Bedroom Two 9'67 x 7'73 (2.74m x 2.13m) uPVC Double glazed window and central heating radiator.

Bedroom Three/ Dining Room 11'11 x 8'35 (3.63m x 2.44m) uPVC Double glazed french doors leading to the rear garden.