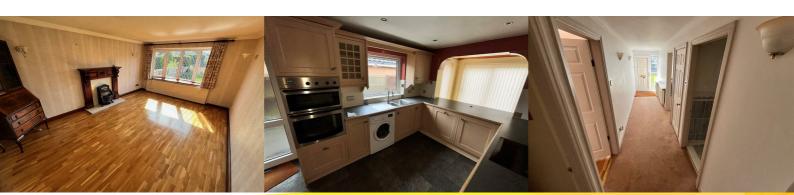

#### Lounge 19'10 x 12'29 (6.05m x 3.66m)

UPVC Double Glazed Leaded Window and Central Heating Radiator. Mahogany Finish Fireplace with Marble Inset and Hearth, Fitted Gas Fire. Polished Wood Floor.

Bedroom One 16'03 x 8'99 (4.95m x 2.44m)

#### Kitchen

UPVC Double Glazed Window and Central Heating Radiator. Range of Fitted Units, Worksurfaces and Tile Surrounds. Inset Sink. Electric Oven and Electric Hob. Plumbing for Washing Machine. Laminate Floor. UPVC Door to the Side Elevation.