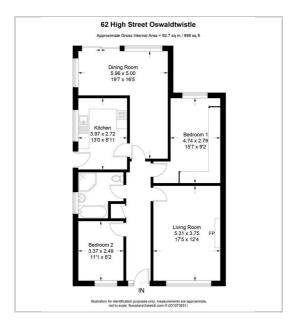

Surrounds. Inset Sink. Electric Oven and Electric Hob. Plumbing for Washing Machine. Laminate Floor. UPVC Door to the Side Elevation.

#### External

Walled front garden with driveway to the Garage and lawn rear garden area.

#### Disclaimer 1

Please note that we do not know the condition of the gas appliances or heating systems mentioned in these sales particulars

#### Disclaimer 2

All fixtures and fittings in the property are excluded unless otherwise stated.

#### Disclaimer 3

Photographs are reproduced for general information and it must be inferred that any item is not included for sale with the property.

### Can we help ..

THINKING OF SELLING? For a Free Valuation of your property without obligation contact: SHARP ESTATE AGENTS on 01254 387001.

### Area Map



## Floor Plans



# Energy Efficiency Graph



These particulars, whilst believed to be accurate are set out as a general outline only for guidance and do not constitute any part of an offer or contract. Intending purchasers should not rely on them as statements of representation of fact, but must satisfy themselves by inspection or otherwise as to their accuracy. No person in this firms employment has the authority to make or give any representation or warranty in respect of the property.

6 Blackburn Road, Accrington, Lancashire, BB5 1HD

Tel: 01254 387001 Email: info@sharpestateagents.com www.sharpestateagents.com