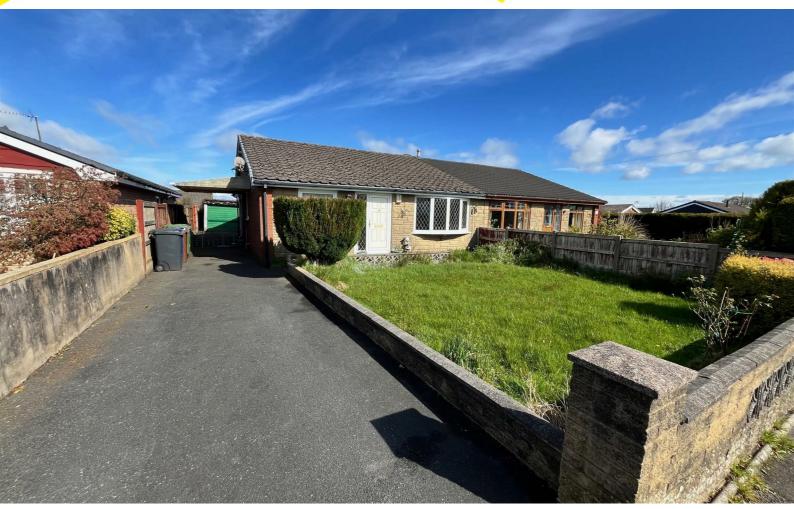

# £199,950

户 2 🖑 1 四 2 **三** D

A Lovely Extended Two Bedroom True Bungalow with gardens, driveway and Garage situated in a superb location of Oswaldtwistle with local amenities and bus routes. The spacious layout comprises: Reception Hallway, Lounge with Bay window and polished wood floor, Dining Room open plan to the Extension with offers additional living space and Fitted Kitchen. Two Good Size Bedrooms and Four Piece Bathroom Suite. Warmed by Gas Central Heating and uPVC Double Glazing. Driveway to the Garage, lawned front and rear gardens. No onward chain. Viewing is essential to appreciate.

#### External

Walled front garden with driveway to the Garage and lawn rear garden area.