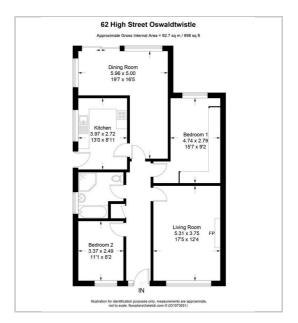

rrounds. Inset Sink. Electric Oven and Electric Hob. Plumbing for Washing Machine. Laminate Floor. UPVC Door to the Side Elevation.

#### External

Walled front garden with driveway to the Garage and lawn rear garden area.

#### Disclaimer 1

Please note that we do not know the condition of the gas appliances or heating systems mentioned in these sales particulars

#### Disclaimer 2

All fixtures and fittings in the property are excluded unless otherwise stated.

#### Disclaimer 3

Photographs are reproduced for general information and it must be inferred that any item is not included for sale with the property.

#### Can we help ..

THINKING OF SELLING? For a Free Valuation of your property without obligation contact: SHARP ESTATE AGENTS on 01254 387001.

### Area Map



### Floor Plans



## Energy Efficiency Graph



These particulars, whilst believed to be accurate are set out as a general outline only for guidance and do not constitute any part of an offer or contract. Intending purchasers should not rely on them as statements of representation of fact, but must satisfy themselves by inspection or otherwise as to their accuracy. No person in this firms employment has the authority to make or give any representation or warranty in respect of the property.

6 Blackburn Road, Accrington, Lancashire, BB5 1HD

Tel: 01254 387001 Email: info@sharpestateagents.com www.sharpestateagents.com