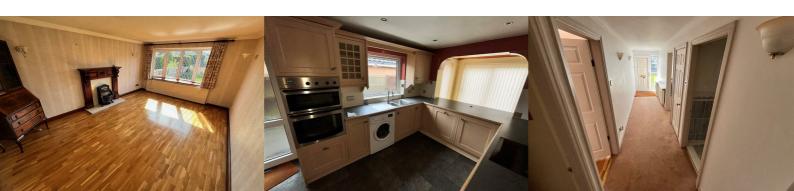

#### Lounge 19'10 x 12'29 (6.05m x 3.66m)

UPVC Double Glazed Leaded Window and Central Heating Radiator. Mahogany Finish Fireplace with Marble Inset and Hearth, Fitted Gas Fire. Polished Wood Floor.

Bedroom One 16'03 x 8'99 (4.95m x 2.44m)

#### Kitchen

UPVC Double Glazed Window and Central Heating Radiator. Range of Fitted Units, Worksurfaces and Tile Surrounds. Inset Sink. Electric Oven and Electric Hob. Plumbing for Washing Machine. Laminate Floor. UPVC Door to the Side Elevation.