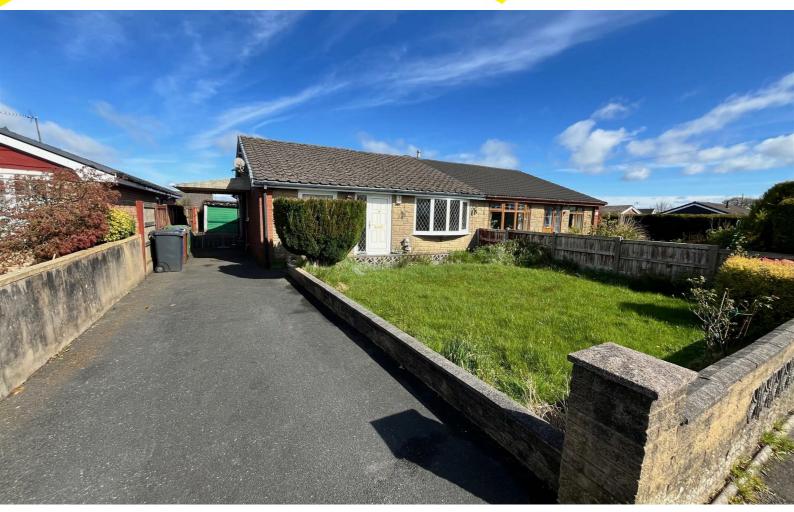

# £230,000

🚔 2 📩 1 🖽 2 💻 D

A Lovely Extended Two Bedroom True Bungalow with gardens, driveway and Garage situated in a superb location of Oswaldtwistle with local amenities and bus routes. The spacious layout comprises: Reception Hallway, Lounge with Bay window and polished wood floor, Dining Room open plan to the Extension with offers additional living space and Fitted Kitchen. Two Good Size Bedrooms and Four Piece Bathroom Suite. Warmed by Gas Central Heating and uPVC Double Glazing. Driveway to the Garage, lawned front and rear gardens. No onward chain. Viewing is essential to appreciate.

#### External

Walled front garden with driveway to the Garage and lawn rear garden area.