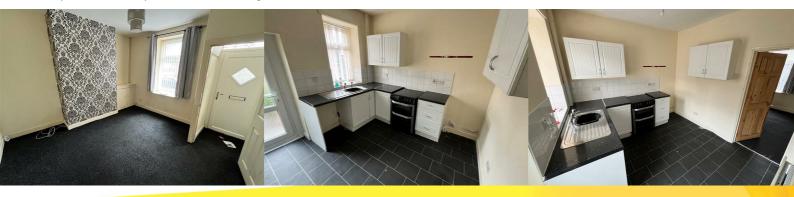

#### Entrance

Lounge 12'61 x 12'75 (3.66m x 3.66m) UPVC Window & Central Heating Radiator.

Dining Kitchen 9'8 x 9'62 (2.95m x 2.74m) UPVC Window & Central Heating Radiator. Wall and Base Units. UPVC Door to Rear Yard.