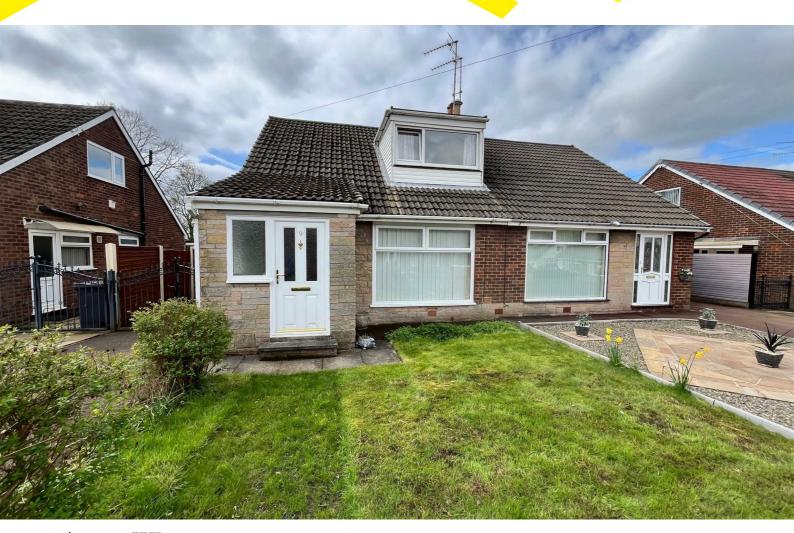

# 9 Ascot Way

, Accrington, BB5 2AH

Offers Over £190,000

A Fantastic Four/Five Bedroom Mature Semi-Detached Dormer Bungalow with Gardens, Driveway and Garage, the property is is situated in a highly sought after residential area of Accrington close to local amenities, schools and bus routes. The layout comprises: Entrance Porch, Fitted Kitchen and Lounge. Inner Hallway with stairs to the first floor Bedrooms. Two Bedrooms to the Grounds Floor abd Three Piece Bathroom. First Floor, Three Bedrooms. Lawned front and rear gardens with Gated Driveway to the Garage. No Chain and not to be missed.

## External

Lawned front garden with Gated Driveway to the Garage and enclosed rear garden area.