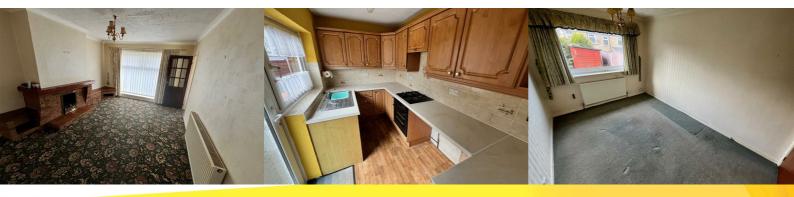

#### Entrance Porch

Three UPVC Double Glazed Windows and Composite Front Door.

Kitchen 13'34 x 6'35 (3.96m x 1.83m)

UPVC Double Glazed Window and UPVC Door to the Driveway. Fitted Wall and Base Units with Worksurfaces and Tile Surrounds.

Lounge 16'07 x 12'13 (5.05m x 3.66m)

UPVC Double Glazed Window and Central Heating Radiator. Stone Fireplace with Fitted Gas/Coal Effect Fire.

Inner Hall

Stairs to Dormer Bedroom

Bedroom One 12'35 x 8'92 (3.66m x 2.44m)

#### Bathroom

UPVC Double Glazed Window and Central Heating Radiator. Three Piece Suite Comprising of Panelled Bath, Wash Basin and WC.

First Floor