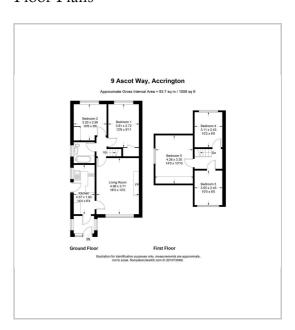

ndow and Central Heating Radiator.

Bedroom Five 10'11 x 7'59 (3.33m x 2.13m)

UPVC Double Glazed Window and Central Heating Radiator.

## External

Lawned front garden with Gated Driveway to the Garage and enclosed rear garden area.

## Disclaimer 1

Please note that we do not know the condition of the gas appliances or heating systems mentioned in these sales particulars

## Disclaimer 2

All fixtures and fittings in the property are excluded unless otherwise stated.

## Disclaimer 3

Photographs are reproduced for general information and it must be inferred that any item is not included for sale with the property.

## Can we help..

THINKING OF SELLING? For a Free Valuation of your property without obligation contact: SHARP ESTATE AGENTS on 01254 387001.

## Area Map



## Floor Plans



## Energy Efficiency Graph



These particulars, whilst believed to be accurate are set out as a general outline only for guidance and do not constitute any part of an offer or contract. Intending purchasers should not rely on them as statements of representation of fact, but must satisfy themselves by inspection or otherwise as to their accuracy. No person in this firms employment has the authority to make or give any representation or warranty in respect of the

6 Blackburn Road, Accrington, Lancashire, BB5 1HD

Tel: 01254 387001 Email: info@sharpestateagents.com www.sharpestateagents.com