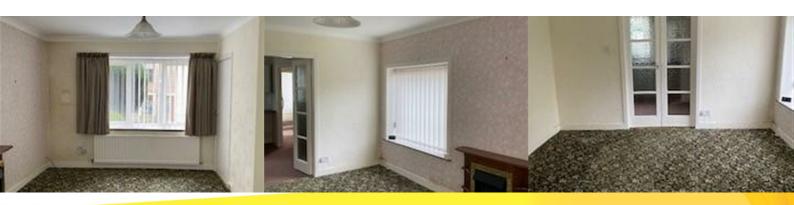

Entrance Hall

UPVC Door. Central Heating Radiator. Stairs to the First Floor.

Lounge 11'81 x 15'95 (3.35m x 4.57m)

UPVC Double Glazed Window and Central Heating Radiator.

Dining Kitchen 14'87 x 11'3 (4.27m x 3.43m)

UPVC Double Glazed Window and Central Heating Radiator. Wall and Base Units. Breakfast Bar.

Cloakroom

Two Piece Suite Comprising of Sink with Vanity Unit and WC.

Rear Porch 1 Baxi Boiler

n n 1 -

Rear Porch 2

Two UPVC Doors and Door to the Garage. Electric Wall Heater.

First Floor

Landing

Bedroom One 11,90 x 14'33 (3.35m,27.43m x 4.27m)

UPVC Double Glazed Window and Central Heating Radiator. Built in Wardrobe.

Bedroom Two 13'56 x 8'13 (3.96m x 2.44m)

UPVC Double Glazed Window and Central Heating Radiator.

Shower Room

UPVC Double Glazed Window and Ladder Style Radiator. Three Piece Suite Comprising of Walk in Double Shower Base Shower, Wash Basin and WC. Fully Tile Wallsand Laminate Flooring. Airing Cupboard.