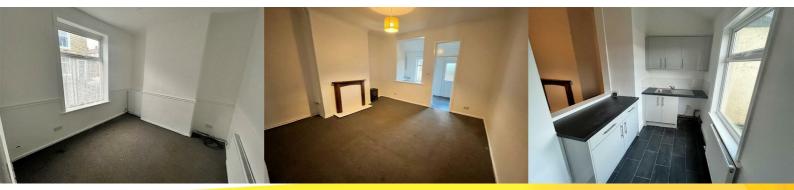

🚔 2 💏 1 🖽 2 💻 D

Entrance Front Door. Vestibule.

Hallway Hallway with Central Heating Radiator. Staircase to First Floor.

Reception Room One 11'13 x 10'9 (3.35m x 3.28m) Upvc Window and Central Heating Radiator.

Reception Room Two 14'65 x 14'18 (4.27m x 4.27m) Upvc Window and Central Heating Radiator.

Kitchen 14'67 x 6'77 (4.27m x 1.83m) Upvc Window and Central Heating Radiator. Grey High Gloss fitted kitcen with Complimentary Worksurfaces, Electric Oven, Hob and Extractor Fan. Inset Sink. Door To Rear

First Floor Landing. Airing Cupboard housing the Boiler.

Bedroom One 14'46 x 11'59 (4.27m x 3.35m) Upvc Window and Central Heating Radiator.

Bedroom Two 11'01 x 9'13 (3.38m x 2.74m) Upvc Window and Central Heating Radiator.

#### Bathroom

Upvc Window and Central Heating Radiator. Three piece Suite comprising of Panelled Bath with Shower, Wash Basin and wc.

External Encloed Rear Yard.