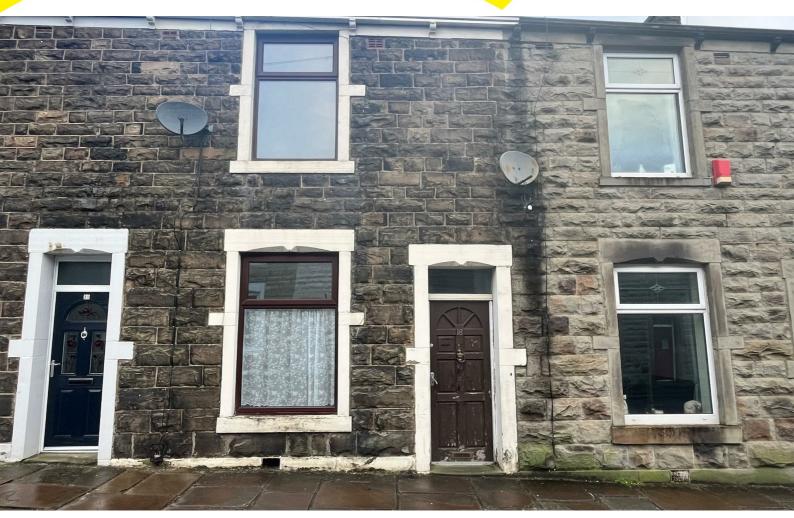

# 18 Bridge Street

, Rishton, BB1 4LY

Asking Price £70,000

\*\* INVESTMENT OPPORTUNITY\*\* A Well Presented Two Bedroom Family Home, The Layout Comprises: Entrance Hallway, Two Good Size Reception Rooms and Grey High Gloss Fitted Kitchen. First Floor, Landing, Two Bedrooms and Three Piece Bathroom. Enclosed Rear Yard. Warmed by Gas Central Heating and uPVC Double Glazing. Close To Local Amenities, Schools, Bus Routes and Motorway Links.

🚔 2 💏 1 🖽 2 💻 D

Entrance Front Door. Vestibule.

Hallway Hallway with Central Heating Radiator. Staircase to First Floor.

Reception Room One 11'13 x 10'9 (3.35m x 3.28m) Upvc Window and Central Heating Radiator.