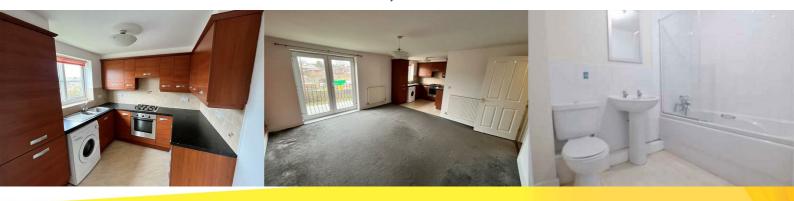

## Hallway

Lounge 14'62 x 14'27 (4.27m x 4.27m)

Kitchen 23'13 x 8'34 (7.01m x 2.44m)

Bedroom One 14'94 x 10'40 (4.27m x 3.05m) UPVC Double Glazed Window and Central Heating Radiator.

Bedroom Two 10'41 x 7'41 (3.05m x 2.13m) UPVC Double Glazed Window and Central Heating Radiator.

#### Bathroom

Three Piece Suite Comprising of Panelled Bath with Shower, Wash Basin and WC.