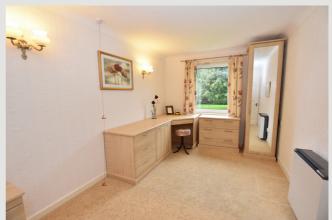

**ACCOMMODATION:** (Imperial dimensions in brackets: all sizes approximate):-

**ENTRANCE HALLWAY:** With walk-in storage cupboard with shelving, water tank and electric light.

**LOUNGE:** 5.7m x 3.2m (18'9" x 10'7"); with coved cornicing, wall-light points, television point and attractive outlooks across the communal lawned gardens.

**KITCHEN:** 2.2m x 1.7m (7'3" x 5'6"); with a fitted range of laminate wall and base units with complementary worktop and tiled splashback with under unit lighting, single drainer sink unit, integrated stainless steel Neff fan oven, 4-ring ceramic hob with extractor over and space for fridge freezer.