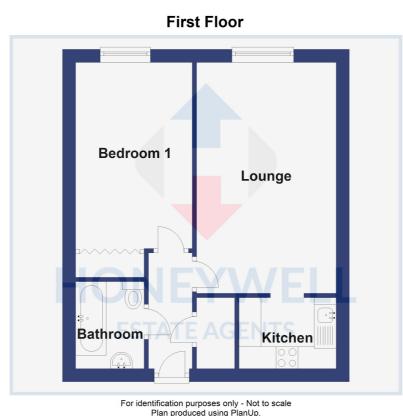

**ACCOMMODATION:** (Imperial dimensions in brackets: all sizes approximate):-

**ENTRANCE HALLWAY:** With walk-in storage cupboard with shelving, water tank and electric light.

**LOUNGE:** 5.7m x 3.2m (18'9" x 10'7"); with coved cornicing, wall-light points, television point and attractive outlooks across the communal lawned gardens.

**KITCHEN:** 2.2m x 1.7m (7'3" x 5'6"); with a fitted range of laminate wall and base units with complementary worktop and tiled splashback with under unit lighting, single drainer sink unit, integrated stainless steel Neff fan oven, 4-ring ceramic hob with extractor over and space for fridge freezer.

**BEDROOM:** 4.3m x 2.6m (14'1" x 8'8"); with coved cornicing, wall-light points, built-in wardrobe, fitted drawers, storage cupboards, dressing table and attractive outlooks across the lawned communal gardens.

**BATHROOM:** With 3-piece suite comprising low suite w.c., pedestal hand wash basin with cupboards under and vanity mirror and light over, panelled bath with chrome taps and electric shower over, fully tiled walls and extractor.

SELLING YOUR OWN HOUSE? We will be happy to provide free valuation and marketing advice, without obligation - please ask for details.

For identification purposes only - Not to scale Plan produced using PlanUp.