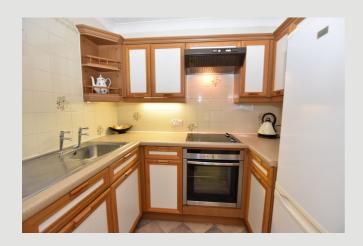

**KITCHEN:** 2.2m x 1.7m (7'3" x 5'6"); with a fitted range of laminate wall and base units with complementary worktop and tiled splashback with under unit lighting, single drainer sink unit, integrated stainless steel Neff fan oven, 4-ring ceramic hob with extractor over and space for fridge freezer.