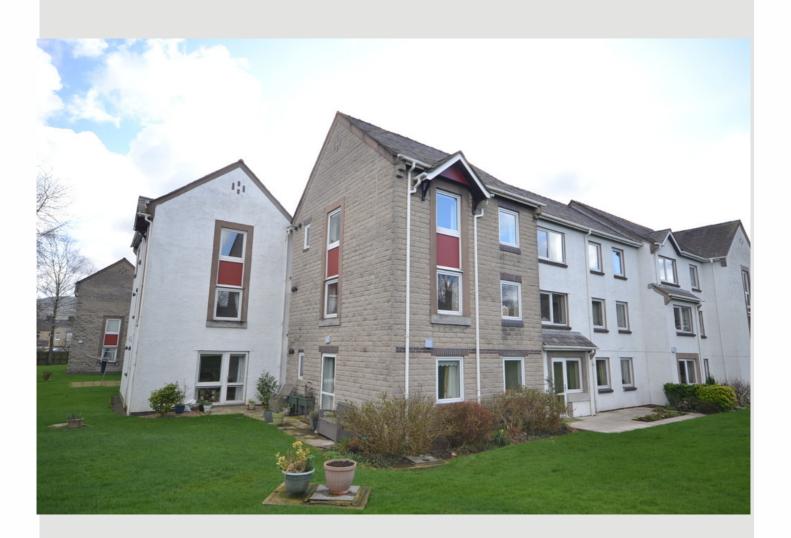

## 34 WELL COURT CLITHEROE BB7 2AD

£97,500

- First floor retirement apartment
- Spacious lounge, fitted kitchen
- Bedroom with fitted furniture
- Convenient central location

- Views across the gardens
- 3-piece bathroom with shower
- Excellent communal facilities
- 45 m2 (490 sq ft) approx.

A first floor retirement apartment situated in this popular complex with attractive views across the large lawned communal gardens. The apartment has a spacious lounge with archway leading to the fitted kitchen and the bedroom has fitted furniture and also looks out across the gardens and there is a three-piece bathroom with electric shower over the bath.

Well Court offers great communal facilities with a large lounge for visitors, guest bedroom available for a small charge, house manager, emergency call system, entry phone system, laundry and surrounding landscaped gardens. Well Court is situated on the edge of the town centre and is within walking distance of the bus terminus, train station, shops and other town centre services. Viewing is recommended.

**OUTSIDE**: The property offers excellent communal gardens which surround the building. There is visitor parking to the front. Communal services include house manager, laundry, residents' lounge, overnight guest suite, emergency pull-cord system and lift.