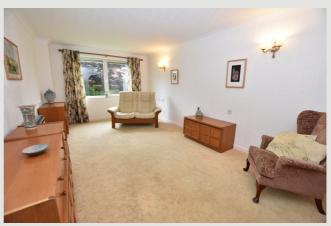

**ACCOMMODATION:** (Imperial dimensions in brackets: all sizes approximate):-

**ENTRANCE HALLWAY:** With walk-in storage cupboard with shelving, water tank and electric light.

**LOUNGE:** 5.7m x 3.2m (18'9" x 10'7"); with coved cornicing, wall-light points, television point and attractive outlooks across the communal lawned gardens.