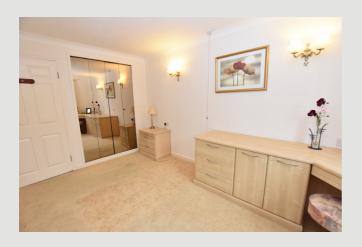

**ACCOMMODATION:** (Imperial dimensions in brackets: all sizes approximate):-

**ENTRANCE HALLWAY:** With walk-in storage cupboard with shelving, water tank and electric light.

**LOUNGE:** 5.7m x 3.2m (18'9" x 10'7"); with coved cornicing, wall-light points, television point and attractive outlooks across the communal lawned gardens.

**BEDROOM:** 4.3m x 2.6m (14'1" x 8'8"); with coved cornicing, wall-light points, built-in wardrobe, fitted drawers, storage cupboards, dressing table and attractive outlooks across the lawned communal gardens.