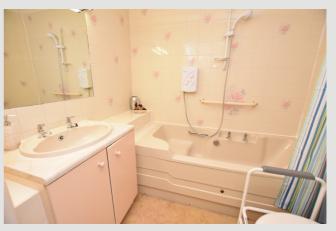

**BATHROOM:** With 3-piece suite comprising low suite w.c., pedestal hand wash basin with cupboards under and vanity mirror and light over, panelled bath with chrome taps and electric shower over, fully tiled walls and extractor.