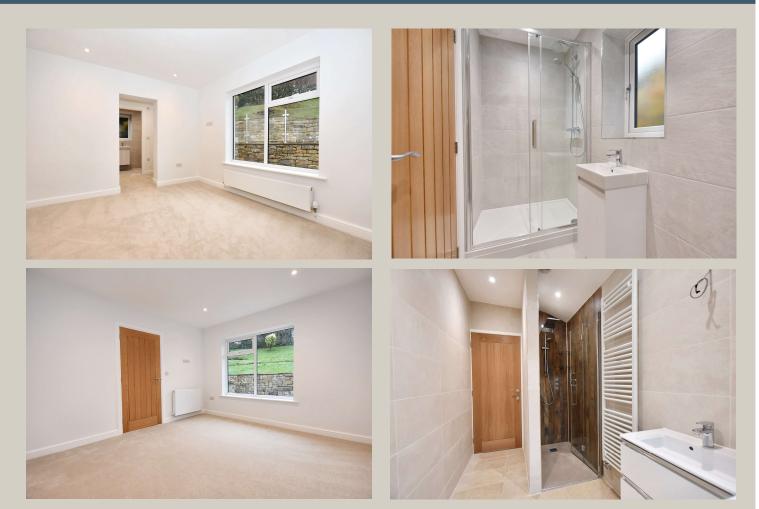

The house has an entrance hallway with feature herringbone LVT flooring, two double bedrooms to the front, the master has a dressing room and en-suite shower room. There is a separate shower room with walk-in shower and a few steps lead up to bedroom 3. On the lower ground floor, there is a beautiful open-plan kitchen and lounge area. The stunning modern kitchen has marble work surfaces and a central island unit plus a range of integrated appliances. The lounge is open from the kitchen and has feature herringbone flooring and two large windows with views of the surrounding woodlands. Located off the kitchen is a cosy snug offering a secondary seating area.

BEDROOM ONE: 3.7m x 3.2m (12'1" x 10'5"); with recessed spotlighting, television point and outlooks across the garden.

DRESSING ROOM: With recessed spotlighting and 2 radiators, leading to:

HONEYWELL SELECT, SELLING PROPERTIES OF DISTINCTION

Clitheroe Tel 01200 426041 Barrowford Tel 01282 698200

EN-SUITE SHOWER ROOM: 3-piece Roca suite comprising low suite w.c. with push button flush, wall-hung vanity wash-hand basin with chrome mixer tap and storage under, double shower enclosure with fitted Hansgrohe thermostatic shower with fixed showerhead and separate handheld showerhead, fully tiled walls, tiled floor, heated ladder style towel rail and extractor.

BEDROOM TWO: 3.3m x 3.5m (10'11" x 11'7"); with recessed spotlighting, television point, outlooks across the front garden and loft storage.

SHOWER ROOM: 3-piece Roca suite comprising low suite w.c. with push button flush, wall-hung vanity wash-hand basin with chrome mixer tap and storage under, walk-in shower with glass door, fitted fixed head rain style shower and separate handheld showerhead, tall heated ladder style towel rail, fully tiled walls and tiled floor.