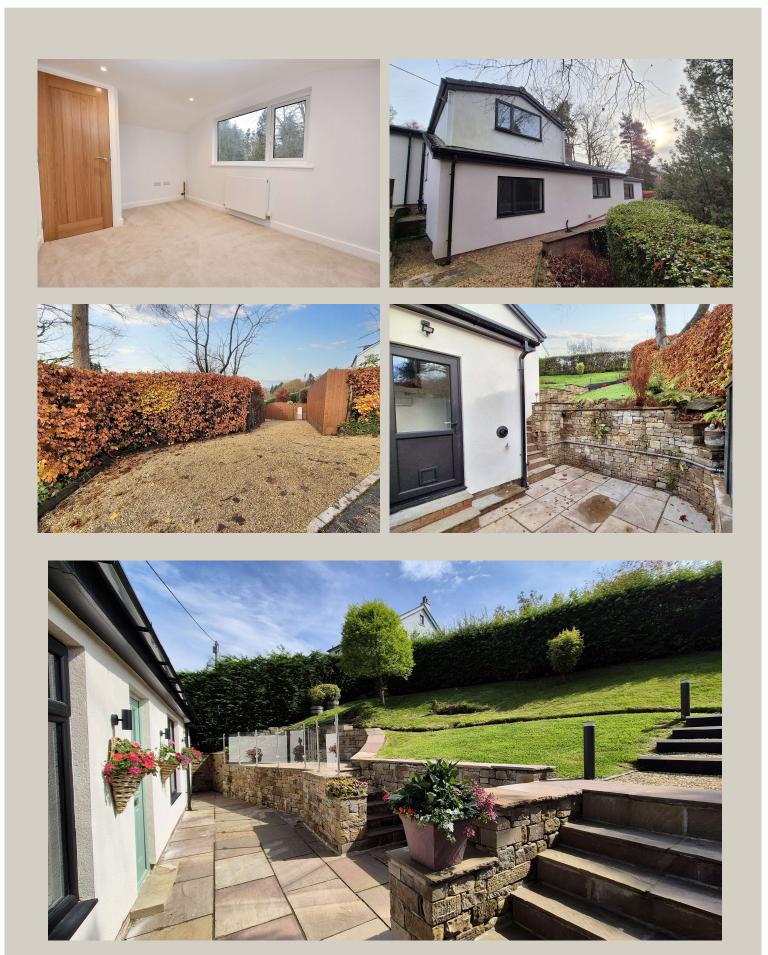

# 6b The Dene Hurst Green

An individual detached house set in a beautiful private location off The Dene which is surrounded by trees yet close to the centre of the village. The house has been modernised throughout with a new roof, new K-render, new oil-fired heating system, rewire, new kitchen and bathrooms. The property has a discrete entrance with a gravelled driveway providing parking for two cars. Double gates lead to a pathway down to the house which has feature exterior lighting.

Outside there is a lawned garden to the front with Indian stone paved patio with feature glass balustrade. The house has various patio areas surrounding the property and a timber storage shed. Viewing is essential.

A few steps from the entrance hall lead to:

FIRST FLOOR:

BEDROOM THREE: 3.8m x 2.4m (12'4" x 8'0"); with recessed spotlighting, television point and attractive outlooks towards the trees over The Dene.

OUTSIDE: The property has a gravel driveway providing parking for 2 cars. Timber double gates lead to a gravel pathway with steps down to the front door with feature lighting. There is a lawned front garden with Indian stone paved patio area with glass balustrade and steps down to Indian stone pathways leading round to either side of the house. There is an attached boiler house with central heating boiler.

To both sides of the property and the rear there are Indian stone paved patio areas. There is also a timber storage shed.

SERVICES: Mains water, electric and drainage are connected.

HEATING: Oil fired hot water central heating.