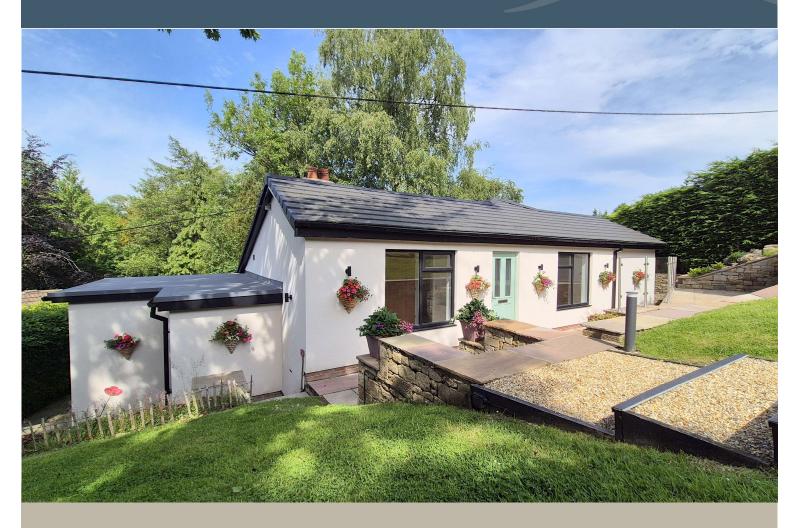

## 6b The Dene, Hurst Green

A stunning detached house which has been renovated throughout £549,000

- Private location
- 3 bedrooms, 1 with en-suite
- New roof, re-rendered, new oil CH
- Stunning kitchen with island unit
- Lounge with large window, snug
- 97 m2 (1,045 sq ft) approx.

# 6b The Dene Hurst Green

An individual detached house set in a beautiful private location off The Dene which is surrounded by trees yet close to the centre of the village. The house has been modernised throughout with a new roof, new K-render, new oil-fired heating system, rewire, new kitchen and bathrooms. The property has a discrete entrance with a gravelled driveway providing parking for two cars. Double gates lead to a pathway down to the house which has feature exterior lighting.

Outside there is a lawned garden to the front with Indian stone paved patio with feature glass balustrade. The house has various patio areas surrounding the property and a timber storage shed. Viewing is essential.

A few steps from the entrance hall lead to:

FIRST FLOOR:

BEDROOM THREE: 3.8m x 2.4m (12'4" x 8'0"); with recessed spotlighting, television point and attractive outlooks towards the trees over The Dene.

OUTSIDE: The property has a gravel driveway providing parking for 2 cars. Timber double gates lead to a gravel pathway with steps down to the front door with feature lighting. There is a lawned front garden with Indian stone paved patio area with glass balustrade and steps down to Indian stone pathways leading round to either side of the house. There is an attached boiler house with central heating boiler.

To both sides of the property and the rear there are Indian stone paved patio areas. There is also a timber storage shed.

SERVICES: Mains water, electric and drainage are connected.

HEATING: Oil fired hot water central heating.