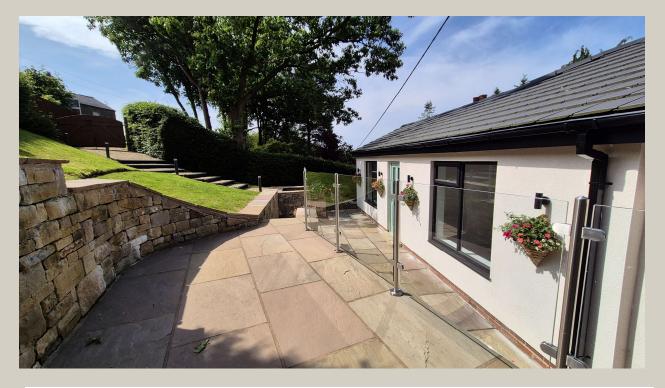

Outside there is a lawned garden to the front with Indian stone paved patio with feature glass balustrade. The house has various patio areas surrounding the property and a timber storage shed. Viewing is essential.

A few steps from the entrance hall lead to:

FIRST FLOOR:

BEDROOM THREE: 3.8m x 2.4m (12'4" x 8'0"); with recessed spotlighting, television point and attractive outlooks towards the trees over The Dene.

OUTSIDE: The property has a gravel driveway providing parking for 2 cars. Timber double gates lead to a gravel pathway with steps down to the front door with feature lighting. There is a lawned front garden with Indian stone paved patio area with glass balustrade and steps down to Indian stone pathways leading round to either side of the house. There is an attached boiler house with central heating boiler.

To both sides of the property and the rear there are Indian stone paved patio areas. There is also a timber storage shed.

SERVICES: Mains water, electric and drainage are connected.

HEATING: Oil fired hot water central heating.