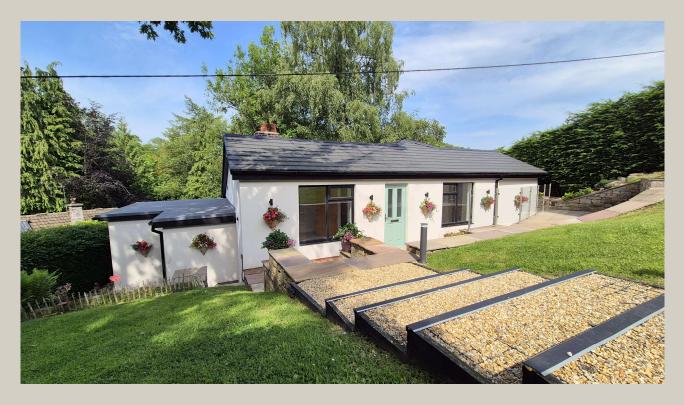

# 6b The Dene Hurst Green

An individual detached house set in a beautiful private location off The Dene which is surrounded by trees yet close to the centre of the village. The house has been modernised throughout with a new roof, new K-render, new oil-fired heating system, rewire, new kitchen and bathrooms. The property has a discrete entrance with a gravelled driveway providing parking for two cars. Double gates lead to a pathway down to the house which has feature exterior lighting.

Outside there is a lawned garden to the front with Indian stone paved patio with feature glass balustrade. The house has various patio areas surrounding the property and a timber storage shed. Viewing is essential.

A few steps from the entrance hall lead to:

FIRST FLOOR:

BEDROOM THREE: 3.8m x 2.4m (12'4" x 8'0"); with recessed spotlighting, television point and attractive outlooks towards the trees over The Dene.

OUTSIDE: The property has a gravel driveway providing parking for 2 cars. Timber double gates lead to a gravel pathway with steps down to the front door with feature lighting. There is a lawned front garden with Indian stone paved patio area with glass balustrade and steps down to Indian stone pathways leading round to either side of the house. There is an attached boiler house with central heating boiler.

To both sides of the property and the rear there are Indian stone paved patio areas. There is also a timber storage shed.

SERVICES: Mains water, electric and drainage are connected.

HEATING: Oil fired hot water central heating.