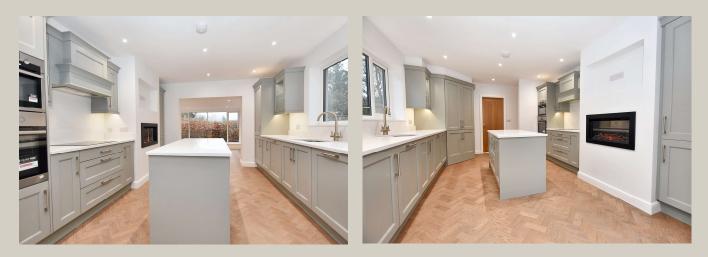

The house has an entrance hallway with feature herringbone LVT flooring, two double bedrooms to the front, the master has a dressing room and en-suite shower room. There is a separate shower room with walk-in shower and a few steps lead up to bedroom 3. On the lower ground floor, there is a beautiful open-plan kitchen and lounge area. The stunning modern kitchen has marble work surfaces and a central island unit plus a range of integrated appliances. The lounge is open from the kitchen and has feature herringbone flooring and two large windows with views of the surrounding woodlands. Located off the kitchen is a cosy snug offering a secondary seating area.

#### OPEN-PLAN KITCHEN AND LIVING AREA:

**Kitchen Area:** 4.8m x 3.8m (15'10" x 12'5"); with a fitted modern newly installed green shaker style kitchen with white marble work surface and splashback with central island unit with marble work surface, built-under oneand-a-half bowl stainless steel sink unit with brushed steel mixer tap and draining board carved into worktop, integrated electric fan oven, integrated microwave combination oven, 4-ring induction hob with extractor over, fridge-freezer, dishwasher, large corner larder cupboard with shelving, spotlight and electric sockets, modern inset electric fire with tv recess above, recessed spotlighting, feature herringbone LVT flooring and open to: