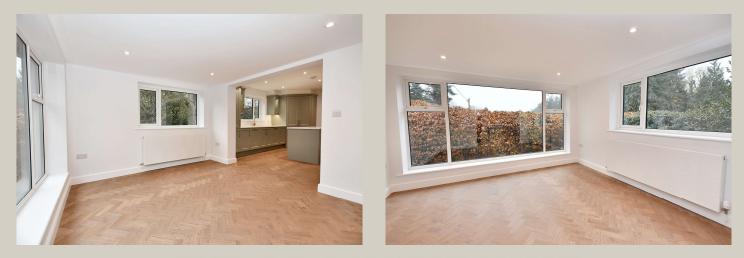

The house has an entrance hallway with feature herringbone LVT flooring, two double bedrooms to the front, the master has a dressing room and en-suite shower room. There is a separate shower room with walk-in shower and a few steps lead up to bedroom 3. On the lower ground floor, there is a beautiful open-plan kitchen and lounge area. The stunning modern kitchen has marble work surfaces and a central island unit plus a range of integrated appliances. The lounge is open from the kitchen and has feature herringbone flooring and two large windows with views of the surrounding woodlands. Located off the kitchen is a cosy snug offering a secondary seating area.

**Lounge:** 3.0m x 3.5m (9'11" x 11'7"); with large window to side and window to front with attractive outlooks across trees, recessed spotlighting, television point and wood effect herringbone LVT flooring.

SNUG: 3.7m x 2.5m (12'1" x 8'2"); with recessed spotlighting, television point and attractive outlooks across the Dene.

HONEYWELL SELECT, SELLING PROPERTIES OF DISTINCTION

Clitheroe Tel 01200 426041 Barrowford Tel 01282 698200