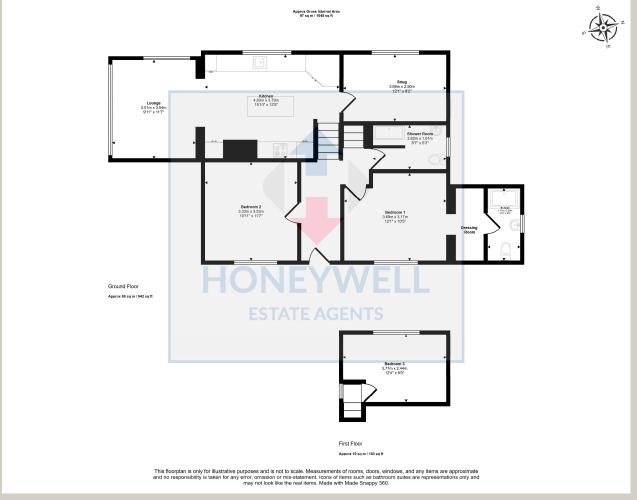

LOCATION: On entering Hurst Green from the Whalley direction turn right at the Shireburn Arms into The Avenue and continue up the hill. Turn sharp left into The Dene and 6b is on the right hand side.

ACCOMMODATION: (imperial dimensions in brackets: all sizes are approximate):-

ENTRANCE HALLWAY: With half-glazed composite front door, recessed spotlighting, feature wood effect herringbone LVT flooring, staircase to first floor, staircase to lower ground floor and BT telephone point.

BEDROOM ONE: 3.7m x 3.2m (12'1" x 10'5"); with recessed spotlighting, television point and outlooks across the garden.

DRESSING ROOM: With recessed spotlighting and 2 radiators, leading to:

HONEYWELL SELECT, SELLING PROPERTIES OF DISTINCTION

BEDROOM TWO: 3.3m x 3.5m (10'11" x 11'7"); with recessed spotlighting, television point, outlooks across the front garden and loft storage.

SHOWER ROOM: 3-piece Roca suite comprising low suite w.c. with push button flush, wall-hung vanity wash-hand basin with chrome mixer tap and storage under, walk-in shower with glass door, fitted fixed head rain style shower and separate handheld showerhead, tall heated ladder style towel rail, fully tiled walls and tiled floor.

#### OPEN-PLAN KITCHEN AND LIVING AREA:

**Kitchen Area:** 4.8m x 3.8m (15'10" x 12'5"); with a fitted modern newly installed green shaker style kitchen with white marble work surface and splashback with central island unit with marble work surface, built-under oneand-a-half bowl stainless steel sink unit with brushed steel mixer tap and draining board carved into worktop, integrated electric fan oven, integrated microwave combination oven, 4-ring induction hob with extractor over, fridge-freezer, dishwasher, large corner larder cupboard with shelving, spotlight and electric sockets, modern inset electric fire with tv recess above, recessed spotlighting, feature herringbone LVT flooring and open to:

**Lounge:** 3.0m x 3.5m (9'11" x 11'7"); with large window to side and window to front with attractive outlooks across trees, recessed spotlighting, television point and wood effect herringbone LVT flooring.

SNUG: 3.7m x 2.5m (12'1" x 8'2"); with recessed spotlighting, television point and attractive outlooks across the Dene.

HONEYWELL SELECT, SELLING PROPERTIES OF DISTINCTION

Clitheroe Tel 01200 426041 Barrowford Tel 01282 698200

A few steps from the entrance hall lead to:

FIRST FLOOR:

BEDROOM THREE: 3.8m x 2.4m (12'4" x 8'0"); with recessed spotlighting, television point and attractive outlooks towards the trees over The Dene.

OUTSIDE: The property has a gravel driveway providing parking for 2 cars. Timber double gates lead to a gravel pathway with steps down to the front door with feature lighting. There is a lawned front garden with Indian stone paved patio area with glass balustrade and steps down to Indian stone pathways leading round to either side of the house. There is an attached boiler house with central heating boiler.