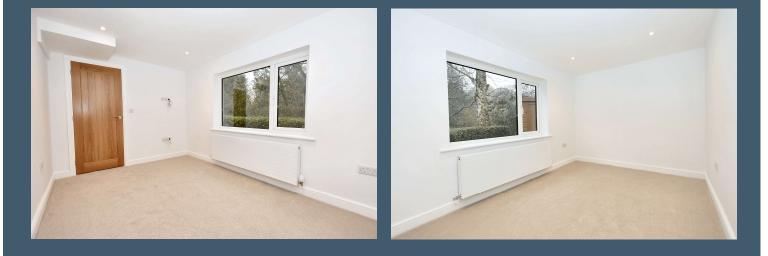

The house has an entrance hallway with feature herringbone LVT flooring, two double bedrooms to the front, the master has a dressing room and en-suite shower room. There is a separate shower room with walk-in shower and a few steps lead up to bedroom 3. On the lower ground floor, there is a beautiful open-plan kitchen and lounge area. The stunning modern kitchen has marble work surfaces and a central island unit plus a range of integrated appliances. The lounge is open from the kitchen and has feature herringbone flooring and two large windows with views of the surrounding woodlands. Located off the kitchen is a cosy snug offering a secondary seating area.

BEDROOM ONE: 3.7m x 3.2m (12'1" x 10'5"); with recessed spotlighting, television point and outlooks across the garden.

DRESSING ROOM: With recessed spotlighting and 2 radiators, leading to:

HONEYWELL SELECT, SELLING PROPERTIES OF DISTINCTION

BEDROOM TWO: 3.3m x 3.5m (10'11" x 11'7"); with recessed spotlighting, television point, outlooks across the front garden and loft storage.

SHOWER ROOM: 3-piece Roca suite comprising low suite w.c. with push button flush, wall-hung vanity wash-hand basin with chrome mixer tap and storage under, walk-in shower with glass door, fitted fixed head rain style shower and separate handheld showerhead, tall heated ladder style towel rail, fully tiled walls and tiled floor.

A few steps from the entrance hall lead to:

FIRST FLOOR:

BEDROOM THREE: 3.8m x 2.4m (12'4" x 8'0"); with recessed spotlighting, television point and attractive outlooks towards the trees over The Dene.

OUTSIDE: The property has a gravel driveway providing parking for 2 cars. Timber double gates lead to a gravel pathway with steps down to the front door with feature lighting. There is a lawned front garden with Indian stone paved patio area with glass balustrade and steps down to Indian stone pathways leading round to either side of the house. There is an attached boiler house with central heating boiler.