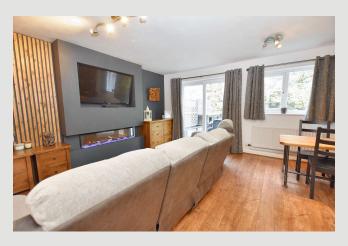

**L-SHAPED LOUNGE & DINING AREA:** 5.0m x 4.3m (16'3" x 14'0");

Lounge Area: With feature media wall with contemporary fireplace with electric fire and feature lighting, laminate flooring, television point and sliding PVC patio doors opening onto rear garden.