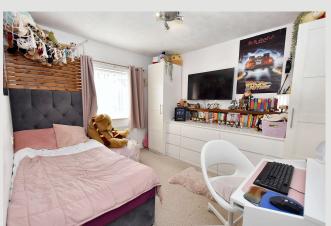

## **FIRST FLOOR:**

**LANDING:** With loft access, spindles and balustrade and over stairs storage cupboard.

**BEDROOM ONE:** 2.9m x 4.3m (9'4" x 14'0"); with attractive outlooks across Heys Brook.

**BEDROOM TWO:** 2.9m x 3.3m (9'7" x 10'9").

**BEDROOM THREE:** 2.0m x 2.2m (6'6" x 7'3"); with attractive outlooks across Heys Brook.

**BATHROOM:** 3-piece white suite comprising low suite w.c. with push button flush, pedestal wash-hand basin with chrome taps, panelled bath with chrome taps and thermostatic shower over with glass shower screen, part-tiled walls and extractor fan.