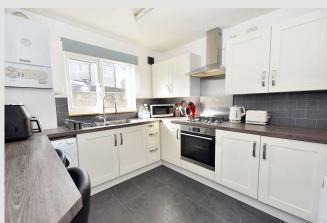

**ENTRANCE:** Through half-glazed PVC front door with stained glass panel, laminate flooring and spindle staircase off to first floor.

**KITCHEN:** 2.7m x 3.3m (8'10" x 10'11"); with a fitted range of shaker style wall and base units with complementary dark wood effect laminate work surface, one-and-a-half bowl stainless steel sink unit with mixer tap, integrated electric fan oven, 4-ring stainless steel gas hob with stainless steel splashback and extractor canopy over, wall-mounted Vaillant central heating boiler, breakfast bar, plumbing for a washing machine, space for fridge-freezer and tumble dryer.