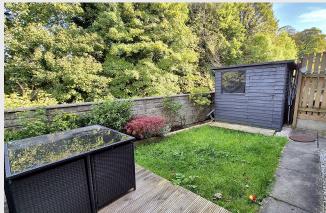

**OUTSIDE:** To the front of the property is a block paved driveway providing parking for 2 cars side-by-side with steps down to the side access through a gate leading to the rear garden. The rear garden is laid to lawn with timber decked patio area with attractive outlooks across Heys Brook. There is a rear boundary wall, planting borders and a timber storage shed.