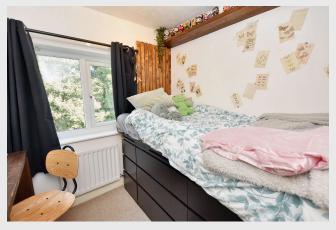

**BEDROOM THREE:** 2.0m x 2.2m (6'6" x 7'3"); with attractive outlooks across Heys Brook.

**BATHROOM:** 3-piece white suite comprising low suite w.c. with push button flush, pedestal wash-hand basin with chrome taps, panelled bath with chrome taps and thermostatic shower over with glass shower screen, part-tiled walls and extractor fan.