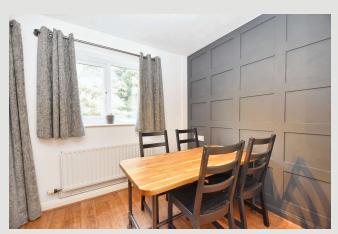

**L-SHAPED LOUNGE & DINING AREA:** 5.0m x 4.3m (16'3" x 14'0");

Lounge Area: With feature media wall with contemporary fireplace with electric fire and feature lighting, laminate flooring, television point and sliding PVC patio doors opening onto rear garden.

**Dining Area:** With feature wood panelled wall, window with outlook across the garden and storage cupboard.