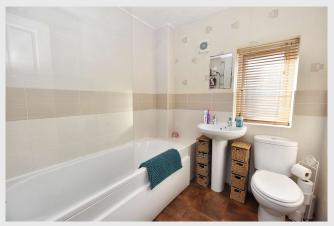

**BEDROOM THREE:** 2.0m x 2.2m (6'6" x 7'3"); with attractive outlooks across Heys Brook.

**BATHROOM:** 3-piece white suite comprising low suite w.c. with push button flush, pedestal wash-hand basin with chrome taps, panelled bath with chrome taps and thermostatic shower over with glass shower screen, part-tiled walls and extractor fan.