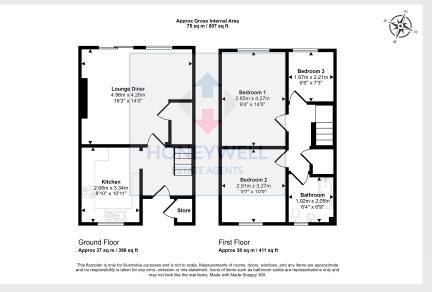

## 18 VICTORIA COURT CHATBURN BB7 4BF

£215,000

- Modern end mews style house
- Lovely outlooks across Heys Brook
- 3 bedrooms
- Lounge with dining area

- Hallway & kitchen
- Parking for 2 cars
- Lawned garden with deck
- 75 m2 (807 sq ft) approx.

**LOCATION:** On entering Chatburn from the Clitheroe direction, proceed down the hill and turn left before the Post Office into Ribble Lane, then turn first right into Victoria Court.

**ACCOMMODATION:** (Imperial dimensions in brackets: all sizes approximate):-

**ENTRANCE:** Through half-glazed PVC front door with stained glass panel, laminate flooring and spindle staircase off to first floor.

**KITCHEN:** 2.7m x 3.3m (8'10" x 10'11"); with a fitted range of shaker style wall and base units with complementary dark wood effect laminate work surface, one-and-a-half bowl stainless steel sink unit with mixer tap, integrated electric fan oven, 4-ring stainless steel gas hob with stainless steel splashback and extractor canopy over, wall-mounted Vaillant central heating boiler, breakfast bar, plumbing for a washing machine, space for fridge-freezer and tumble dryer.

**L-SHAPED LOUNGE & DINING AREA:** 5.0m x 4.3m (16'3" x 14'0");

Lounge Area: With feature media wall with contemporary fireplace with electric fire and feature lighting, laminate flooring, television point and sliding PVC patio doors opening onto rear garden.

**Dining Area:** With feature wood panelled wall, window with outlook across the garden and storage cupboard.

## **FIRST FLOOR:**

**LANDING:** With loft access, spindles and balustrade and over stairs storage cupboard.

**BEDROOM ONE:** 2.9m x 4.3m (9'4" x 14'0"); with attractive outlooks across Heys Brook.

**BEDROOM TWO:** 2.9m x 3.3m (9'7" x 10'9").

**BEDROOM THREE:** 2.0m x 2.2m (6'6" x 7'3"); with attractive outlooks across Heys Brook.

**BATHROOM:** 3-piece white suite comprising low suite w.c. with push button flush, pedestal wash-hand basin with chrome taps, panelled bath with chrome taps and thermostatic shower over with glass shower screen, part-tiled walls and extractor fan.