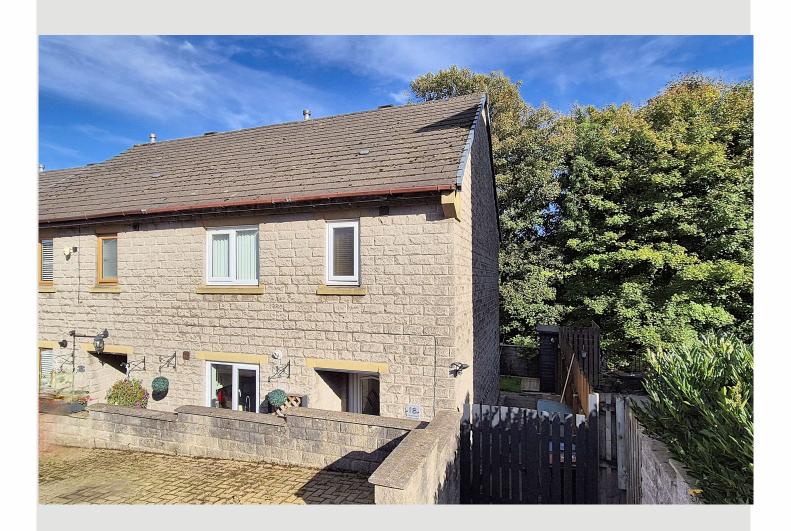

## 18 VICTORIA COURT CHATBURN BB7 4BF

£215,000

- Modern end mews style house
- Lovely outlooks across Heys Brook
- 3 bedrooms
- Lounge with dining area

- Hallway & kitchen
- Parking for 2 cars
- Lawned garden with deck
- 75 m2 (807 sq ft) approx.

An attractive end mews style house which offers lovely, elevated outlooks across Heys Brook to the rear. Situated on a cul-de-sac, the property has parking for two cars at the front, a hallway leading to the kitchen with breakfast bar and an L-shaped lounge with media wall, contemporary fireplace and dining area with patio doors opening onto the rear garden. Upstairs there are three bedrooms and a 3-piece bathroom with shower over the bath.

**OUTSIDE:** To the front of the property is a block paved driveway providing parking for 2 cars side-by-side with steps down to the side access through a gate leading to the rear garden. The rear garden is laid to lawn with timber decked patio area with attractive outlooks across Heys Brook. There is a rear boundary wall, planting borders and a timber storage shed.