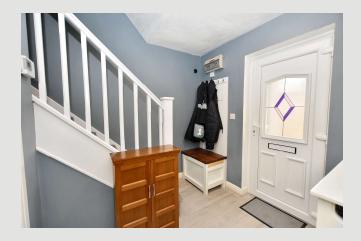

**ENTRANCE:** Through half-glazed PVC front door with stained glass panel, laminate flooring and spindle staircase off to first floor.

**KITCHEN:** 2.7m x 3.3m (8'10" x 10'11"); with a fitted range of shaker style wall and base units with complementary dark wood effect laminate work surface, one-and-a-half bowl stainless steel sink unit with mixer tap, integrated electric fan oven, 4-ring stainless steel gas hob with stainless steel splashback and extractor canopy over, wall-mounted Vaillant central heating boiler, breakfast bar, plumbing for a washing machine, space for fridge-freezer and tumble dryer.