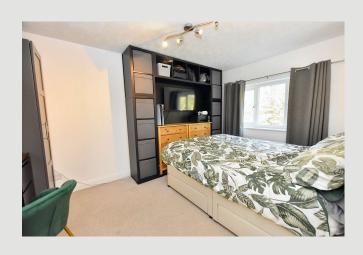

## **FIRST FLOOR:**

**LANDING:** With loft access, spindles and balustrade and over stairs storage cupboard.

**BEDROOM ONE:** 2.9m x 4.3m (9'4" x 14'0"); with attractive outlooks across Heys Brook.

**BEDROOM TWO:** 2.9m x 3.3m (9'7" x 10'9").