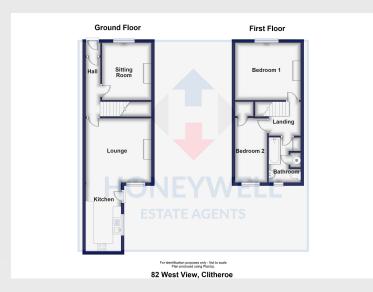

**ACCOMMODATION:** (Imperial dimensions in brackets: all sizes approximate):-

**ENTRANCE VESTIBULE:** With original tiled floor, dado rail, hardwood front door and half-glazed door leading to:

**HALLWAY:** With feature cornicing and plaster arch, dado rail and staircase off to first floor.

**SITTING ROOM:** 3.6m x 3.2m (11'11" x 10'6"); with feature coved cornicing, cast iron fireplace housing coal effect 'Living Flame' gas fire with tiled hearth, coved cornicing and built-in shelving set into both alcoves.

**DINING ROOM:** 4.3m x 4.0m (14'2" x 13'1"); an attractive spacious room which is open to the kitchen with feature coved cornicing, built-in

shelving set into the alcove, wooden flooring and understairs storage cupboard.

**KITCHEN:** 4.2m x 2.2m (13'8" x 7'2"); with a fitted range of wood effect wall and base units with complementary dark laminate work surfaces, one bowl stainless steel sink unit with mixer tap, electric fan oven, 4-ring ceramic hob with extractor over, fitted wine rack, recessed spotlighting, wooden floor, plumbing for a washing machine and slimline dishwasher and door leading to rear yard.

## **FIRST FLOOR:**

**LANDING:** With loft access with pull-down loft ladder.

**BEDROOM ONE:** 4.3m x 3.7m (14'2" x 12'2"); with coved cornicing.

**BEDROOM TWO:** 4.0m x 2.2m (13'3" x 7'4"); with coved cornicing and over stairs storage cupboard.