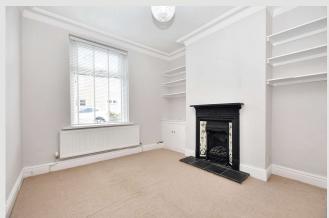

**SITTING ROOM:** 3.6m x 3.2m (11'11" x 10'6"); with feature coved cornicing, cast iron fireplace housing coal effect 'Living Flame' gas fire with tiled hearth, coved cornicing and built-in shelving set into both alcoves.