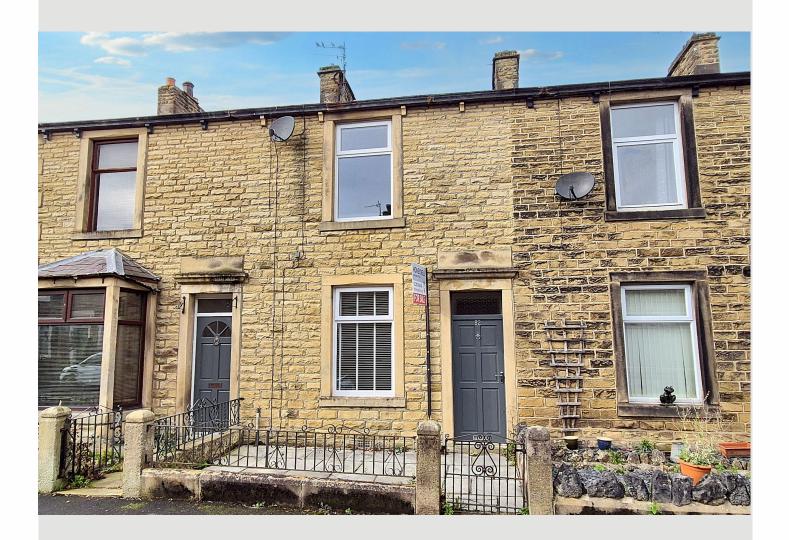

## 82 WEST VIEW CLITHEROE BB7 1DB

£182,500

- Stonebuilt garden fronted terrace
- 2 double bedrooms
- 2 separate reception rooms
- Open-plan fitted kitchen

- Attractive rear yard with deck
- 3-piece bathroom with shower
- No chain
- 85 m2 (913 sq ft) approx.

A stonebuilt garden fronted terraced house situated in this desirable residential location which is within easy reach of the Castle grounds and Clitheroe town centre.

The attractive property offers tall ceilings with character features and benefits from two reception rooms and two double bedrooms. The entrance porch has an original tiled floor, the hallway has period cornicing and feature plaster arch and the front sitting room has a lovely cast iron fireplace. To the rear there is a spacious lounge with wood floor which is open-plan to the kitchen. Upstairs there are two double bedrooms and a 3-piece bathroom with shower over the bath.

Outside to the front is a paved forecourt garden with iron railings and to the rear in an attractive yard with gravelled pathway and decked patio. No chain. Viewing is recommended.

**LOCATION:** From our sales office turn left down Parson Lane and at the mini roundabout carry straight on into Bawdlands. Turn first left into Corporation Street, left again at the end, cross over the railway crossing and turn second right into West View. The property can be found at the far end on the right-hand side.