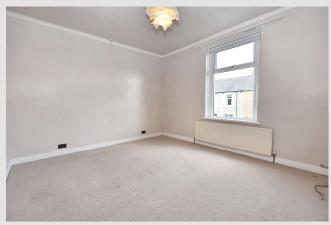

## **FIRST FLOOR:**

**LANDING:** With loft access with pull-down loft ladder.

**BEDROOM ONE:** 4.3m x 3.7m (14'2" x 12'2"); with coved cornicing.

**BEDROOM TWO:** 4.0m x 2.2m (13'3" x 7'4"); with coved cornicing and over stairs storage cupboard.