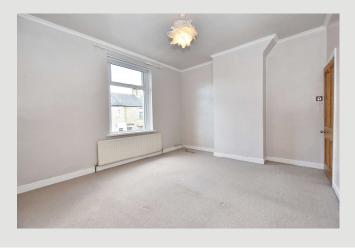

## **FIRST FLOOR:**

**LANDING:** With loft access with pull-down loft ladder.

**BEDROOM ONE:** 4.3m x 3.7m (14'2" x 12'2"); with coved cornicing.

**BEDROOM TWO:** 4.0m x 2.2m (13'3" x 7'4"); with coved cornicing and over stairs storage cupboard.