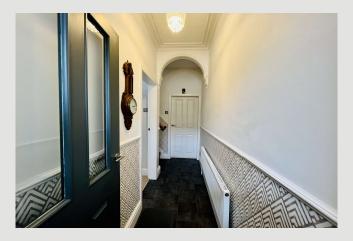

**ACCOMMODATION:** (Imperial dimensions in brackets: all sizes approximate):-

**ENTRANCE VESTIBULE:** With original tiled floor, dado rail, hardwood front door and half-glazed door leading to:

**HALLWAY:** With feature cornicing and plaster arch, dado rail and staircase off to first floor.