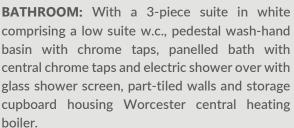

**ACCOMMODATION:** (Imperial dimensions in brackets: all sizes approximate):-

**ENTRANCE VESTIBULE:** With original tiled floor, dado rail, hardwood front door and half-glazed door leading to:

**HALLWAY:** With feature cornicing and plaster arch, dado rail and staircase off to first floor.