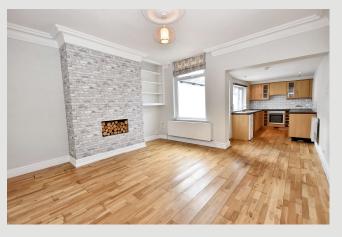

**DINING ROOM:** 4.3m x 4.0m (14'2" x 13'1"); an attractive spacious room which is open to the kitchen with feature coved cornicing, built-in

shelving set into the alcove, wooden flooring and understairs storage cupboard.

**KITCHEN:** 4.2m x 2.2m (13'8" x 7'2"); with a fitted range of wood effect wall and base units with complementary dark laminate work surfaces, one bowl stainless steel sink unit with mixer tap, electric fan oven, 4-ring ceramic hob with extractor over, fitted wine rack, recessed spotlighting, wooden floor, plumbing for a washing machine and slimline dishwasher and door leading to rear yard.