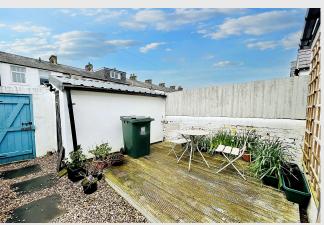

Outside to the front is a paved forecourt garden with iron railings and to the rear in an attractive yard with gravelled pathway and decked patio. No chain. Viewing is recommended.

**LOCATION:** From our sales office turn left down Parson Lane and at the mini roundabout carry straight on into Bawdlands. Turn first left into Corporation Street, left again at the end, cross over the railway crossing and turn second right into West View. The property can be found at the far end on the right-hand side.

**OUTSIDE:** There is a forecourt garden to the front which is paved for easy maintenance with wrought iron railings and gated access. To the rear there is an attractive enclosed yard with gravelled pathways, raised decked patio area and gated access. There is also a storage shed connected to power and water.