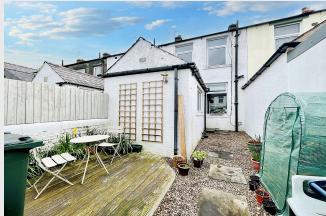

Outside to the front is a paved forecourt garden with iron railings and to the rear in an attractive yard with gravelled pathway and decked patio. No chain. Viewing is recommended.

**LOCATION:** From our sales office turn left down Parson Lane and at the mini roundabout carry straight on into Bawdlands. Turn first left into Corporation Street, left again at the end, cross over the railway crossing and turn second right into West View. The property can be found at the far end on the right-hand side.

**OUTSIDE:** There is a forecourt garden to the front which is paved for easy maintenance with wrought iron railings and gated access. To the rear there is an attractive enclosed yard with gravelled pathways, raised decked patio area and gated access. There is also a storage shed connected to power and water.