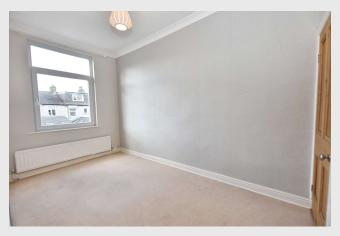

## **FIRST FLOOR:**

**LANDING:** With loft access with pull-down loft ladder.

**BEDROOM ONE:** 4.3m x 3.7m (14'2" x 12'2"); with coved cornicing.

**BEDROOM TWO:** 4.0m x 2.2m (13'3" x 7'4"); with coved cornicing and over stairs storage cupboard.