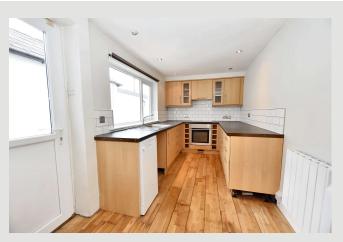

**KITCHEN:** 4.2m x 2.2m (13'8" x 7'2"); with a fitted range of wood effect wall and base units with complementary dark laminate work surfaces, one bowl stainless steel sink unit with mixer tap, electric fan oven, 4-ring ceramic hob with extractor over, fitted wine rack, recessed spotlighting, wooden floor, plumbing for a washing machine and slimline dishwasher and door leading to rear yard.