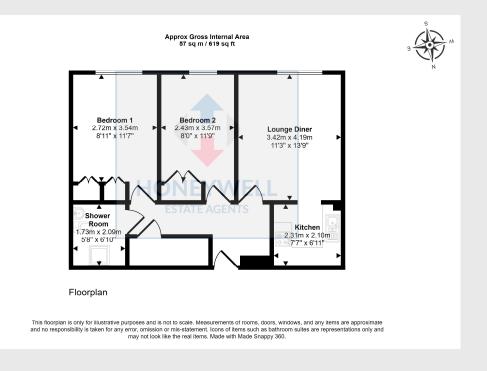

**ACCOMMODATION:** (Imperial dimensions in brackets: all sizes approximate):-

**ENTRANCE HALL:** With external door, two builtin storage cupboards, one housing electric consumer unit, one housing hot water cylinder, attic access point and intercom.

**LOUNGE:** 3.4m x 4.2m (11'3" x 13'9"); with television and telephone points, wall-mounted electric heater, views towards Clitheroe Royal Grammar School and the town centre.

**KITCHEN:** 2.3m x 2.1m (7'7" x 6'11"); with a range of modern fitted base and matching wall storage cupboards with complementary work surfaces, built-in electric oven, 4-ring electric Bosch hob, one-and-a-half bowl stainless steel

sink unit, space for a fridge-freezer and part-tiled walls.

**BEDROOM ONE:** 2.7m x 3.5m (8'11" x 11'7"); with fitted wardrobes to one wall, ceiling light/fan and wall-mounted electric heater.

**BEDROOM TWO:** 2.4m x 3.6m (8'0" x 11'9"); with fitted wardrobes to one wall and wall-mounted electric heater.

**SHOWER ROOM:** With a modern 3-piece suite in white comprising a concealed low level w.c., vanity wash-hand basin and walk-in shower enclosure with electric shower and vanity screen, extractor fan, fully tiled walls.