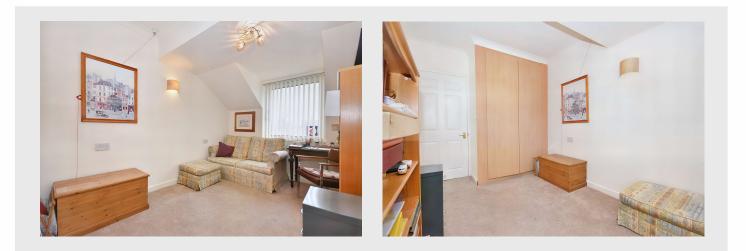

**LOUNGE:** 3.4m x 4.2m (11'3" x 13'9"); with television and telephone points, wall-mounted electric heater, views towards Clitheroe Royal Grammar School and the town centre.

**KITCHEN:** 2.3m x 2.1m (7'7" x 6'11"); with a range of modern fitted base and matching wall storage cupboards with complementary work surfaces, built-in electric oven, 4-ring electric Bosch hob, one-and-a-half bowl stainless steel