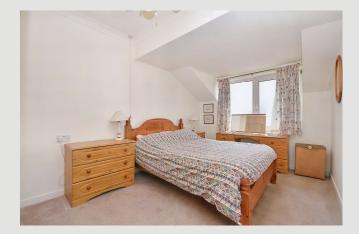

sink unit, space for a fridge-freezer and part-tiled walls.

**BEDROOM ONE:** 2.7m x 3.5m (8'11" x 11'7"); with fitted wardrobes to one wall, ceiling light/fan and wall-mounted electric heater.

**BEDROOM TWO:** 2.4m x 3.6m (8'0" x 11'9"); with fitted wardrobes to one wall and wall-mounted electric heater.