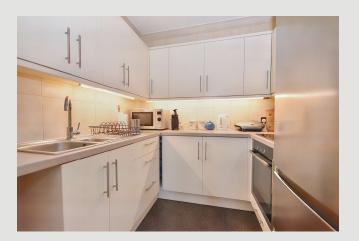

**LOUNGE:** 3.4m x 4.2m (11'3" x 13'9"); with television and telephone points, wall-mounted electric heater, views towards Clitheroe Royal Grammar School and the town centre.

**KITCHEN:** 2.3m x 2.1m (7'7" x 6'11"); with a range of modern fitted base and matching wall storage cupboards with complementary work surfaces, built-in electric oven, 4-ring electric Bosch hob, one-and-a-half bowl stainless steel

sink unit, space for a fridge-freezer and part-tiled walls.

**BEDROOM ONE:** 2.7m x 3.5m (8'11" x 11'7"); with fitted wardrobes to one wall, ceiling light/fan and wall-mounted electric heater.

**BEDROOM TWO:** 2.4m x 3.6m (8'0" x 11'9"); with fitted wardrobes to one wall and wall-mounted electric heater.