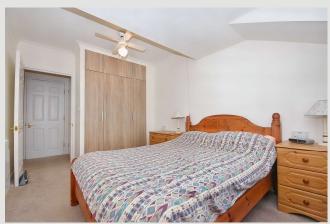

sink unit, space for a fridge-freezer and part-tiled walls.

**BEDROOM ONE:** 2.7m x 3.5m (8'11" x 11'7"); with fitted wardrobes to one wall, ceiling light/fan and wall-mounted electric heater.

**BEDROOM TWO:** 2.4m x 3.6m (8'0" x 11'9"); with fitted wardrobes to one wall and wall-mounted electric heater.