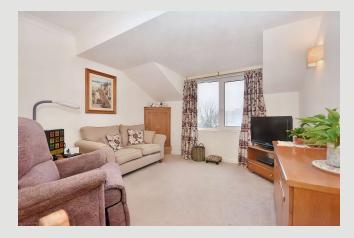

Accommodation comprises a spacious entrance hallway with two large built-in cupboards, spacious lounge open to the kitchen, two double bedrooms both with built-in storage and a modern 3-piece shower room.

**LOUNGE:** 3.4m x 4.2m (11'3" x 13'9"); with television and telephone points, wall-mounted electric heater, views towards Clitheroe Royal Grammar School and the town centre.

**KITCHEN:** 2.3m x 2.1m (7'7" x 6'11"); with a range of modern fitted base and matching wall storage cupboards with complementary work surfaces, built-in electric oven, 4-ring electric Bosch hob, one-and-a-half bowl stainless steel