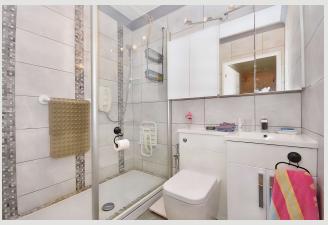

**SHOWER ROOM:** With a modern 3-piece suite in white comprising a concealed low level w.c., vanity wash-hand basin and walk-in shower enclosure with electric shower and vanity screen, extractor fan, fully tiled walls.