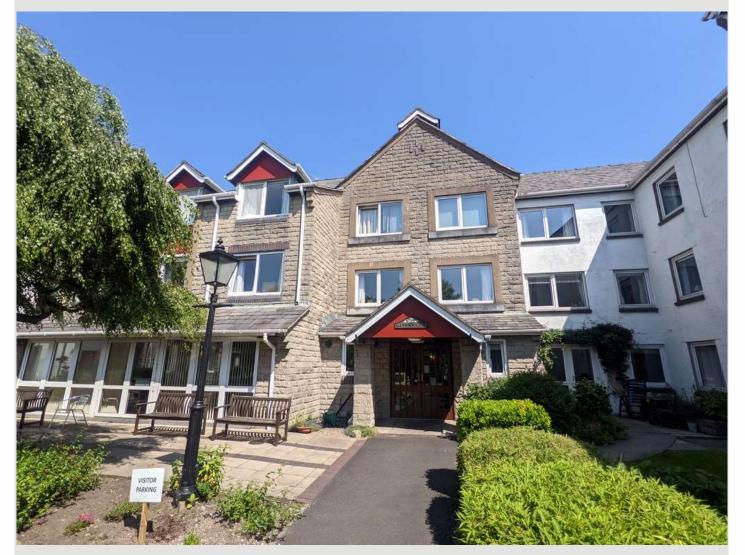

# 47 WELL COURT CLITHEROE BB7 2AD

## honeywell.co.uk

Situated a stone's throw from Clitheroe town centre, this second floor apartment enjoys a south-facing aspect with views over Clitheroe Royal Grammar School and the town centre. The property is one of the larger two double bedroom apartments and has been upgraded throughout with a modern fitted kitchen and shower room, a recently installed electric heating system replacing the standard night storage system and an upgraded hot water system.

Well Court enjoys a host of communal facilities including a large communal lounge and coffee kitchen, laundry and gardens. There is a house manager and a 24/7 emergency response system. Private parking is also possible depending on availability.