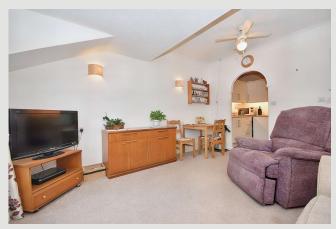

Accommodation comprises a spacious entrance hallway with two large built-in cupboards, spacious lounge open to the kitchen, two double bedrooms both with built-in storage and a modern 3-piece shower room.

**LOUNGE:** 3.4m x 4.2m (11'3" x 13'9"); with television and telephone points, wall-mounted electric heater, views towards Clitheroe Royal Grammar School and the town centre.

**KITCHEN:** 2.3m x 2.1m (7'7" x 6'11"); with a range of modern fitted base and matching wall storage cupboards with complementary work surfaces, built-in electric oven, 4-ring electric Bosch hob, one-and-a-half bowl stainless steel