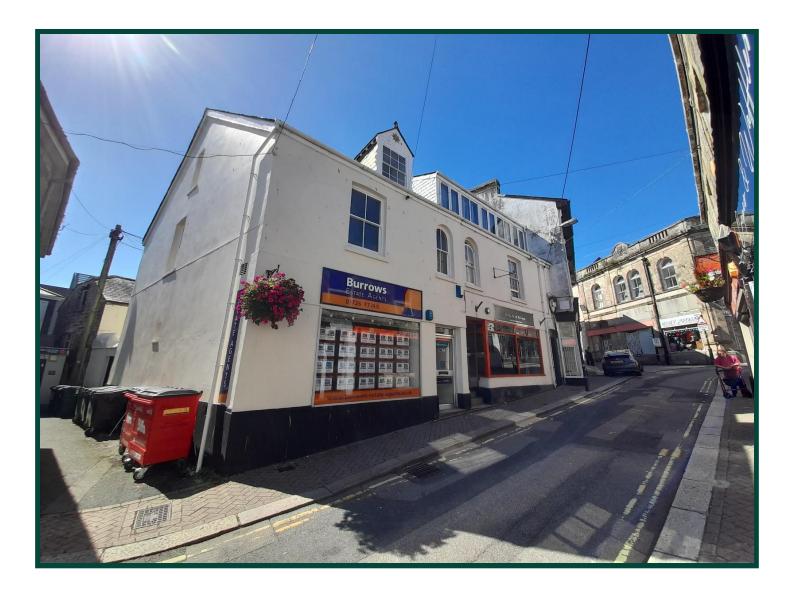

## Freehold Retail/Office premises for sale in town position adjoining the taxi rank

16 DUKE STREET
ST AUSTELL
CORNWALL
PL25 5PQ

£95,000

www.jefferys.uk.com

#### Location

The premises are situated on Duke Street, St Austell. The property benefits from a town centre location close to the White River Place development.

#### Description

The property comprises an end of terrace retail shop previously used as an estate agents and sports shop with accommodation over three levels. The property benefits from good shop frontage and adjoins the taxi rank.