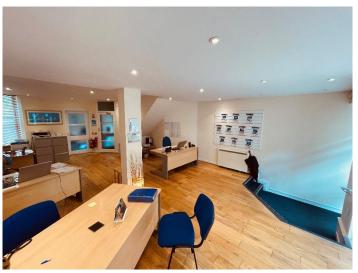

#### **Ground Floor**

Shop/Office Area  $-5.55 \times 3.94 (18'2'' \times 12'9'')$  plus  $5.88 \times 4.62 (19'2'' \times 15'2'')$  - window and door to the front, window to the rear, night storage heater.

Office  $-3.14 \times 2.65 (10'3'' \times 8'7'')$  – door to the side, window to the side, night storage heater.

Inner Lobby – given access to the first floor.