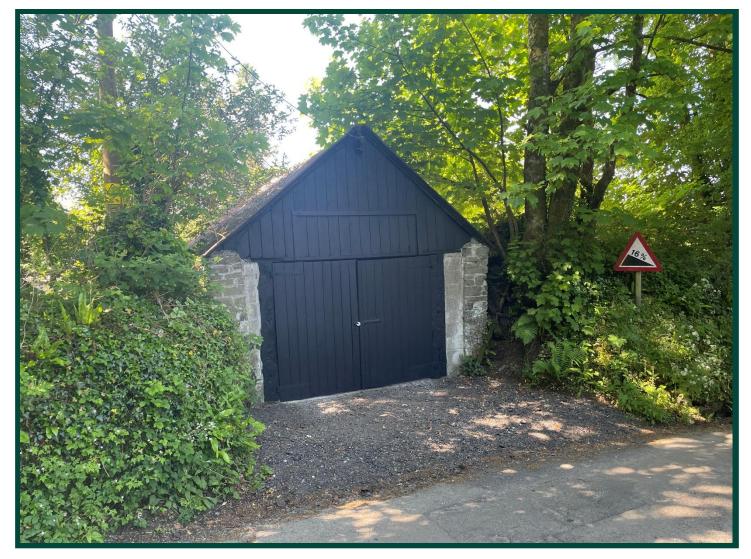

# Jefferys | Stabilished 1865 | S

FREEHOLD GARAGE FOR SALE ON THE OUTSKIRTS OF LISKEARD WITH POWER

AND INSPECTION PIT

GARAGE LAMELLION LISKEARD PL14 4JT

Guide £25,000

www.jefferys.uk.com

### **DESCRIPTION**

The property comprises a detached garage measuring  $5.73 \times 3.70 (18'7'' \times 12'1'')$ . There is a forecourt to the front which is part of the freehold.

The garage is constructed of solid stone walls under a sloping corrugated galvanized roof cover. Solid concrete floor. Two double wooden doors to the front with top opening for extra height for a van etc.