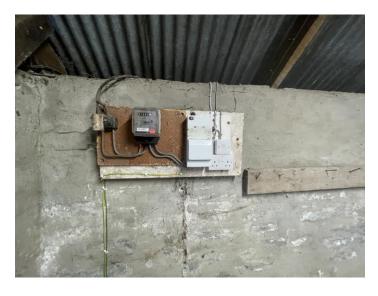

### **DESCRIPTION**

The property comprises a detached garage measuring  $5.73 \times 3.70 (18'7'' \times 12'1'')$ . There is a forecourt to the front which is part of the freehold.

The garage is constructed of solid stone walls under a sloping corrugated galvanized roof cover. Solid concrete floor. Two double wooden doors to the front with top opening for extra height for a van etc.

There is an inspection pit.

Three double socket electric points and two strip lights.

There is a work bench to the rear.

The garage would provide parking for someone who lives or works nearby as it is located a short distance from the town centre. Alternatively the garage could be used as a store.