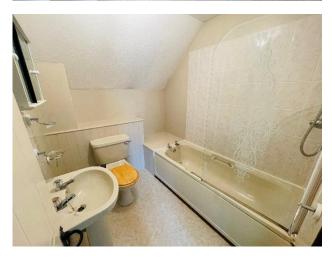

#### Bathroom

Suite comprising panelled bath with shower over, low level wc, wash hand basin, partly tiled walls, vinyl flooring.