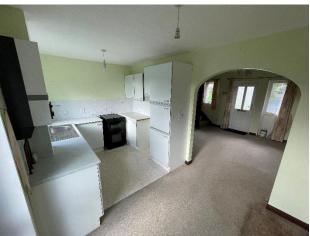

#### Kitchen

#### 13'9" x 8'10" (4.23m x 2.74m)

uPVC double glazed door to the rear, uPVC double glazed window to the rear, basic Kitchen units comprising wall cupboards and working surfaces with cupboards under, plumbing fitment for washing machine, space for freestanding electric oven and hob, stainless steel sink unit, Brittany gas fired boiler to heat water.