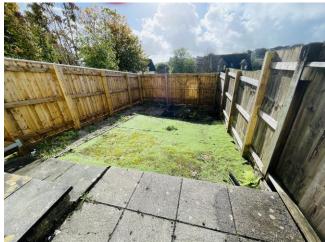

#### OUTSIDE

Small gravelled garden area to the front.

Enclosed low maintenance garden bounded by modern wooden fence comprising small patio area to the rear with gravelled borders and Astroturf garden.