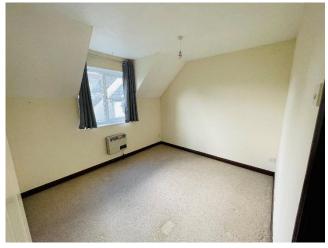

#### FIRST FLOOR

Landing Access to the roof space area.

Bedroom 1 10'1" x 9'4" (3.09m x 2.85m) uPVC double glazed window to the front, condemned gas fire.

Bedroom 2 10'5" x 7'1" (3.21m x 2.16m) uPVC double glazed window to the rear, condemned gas fire.