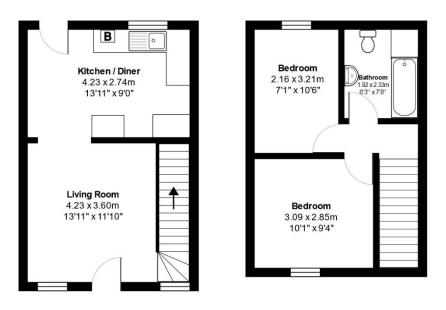

#### DIRECTIONS

The property can be found off Pengover Road with the Parking located to the rear within Eastern Avenue.

Ground Floor

First Floor

20, Eastern Avenue, Liskeard, PL14 3TD

Total Area: 54.1 m<sup>2</sup> ... 583 ft<sup>2</sup>