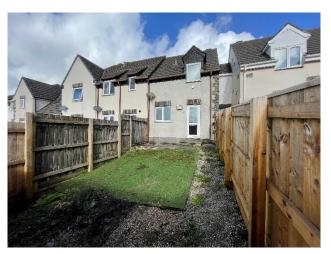

To the front of the property, there is an area of public open space which is well maintained and looked after. Immediately to the rear is an enclosed garden with allocated parking.

THE ACCOMMODATION COMPRISES WITH APPROXIMATE MEASUREMENTS:

#### OUTSIDE

Small gravelled garden area to the front.

Enclosed low maintenance garden bounded by modern wooden fence comprising small patio area to the rear with gravelled borders and Astroturf garden.