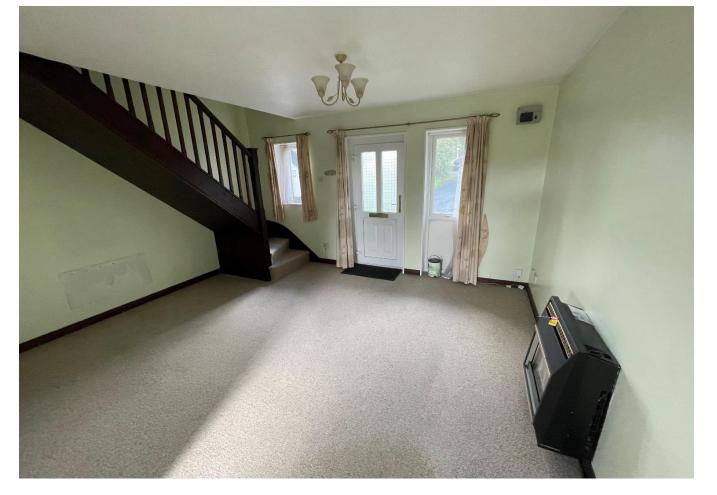

#### Lounge 13'9" x 11'8" (4.23m x 3.6m)

uPVC panel and double glazed door to the front, two uPVC double glazed windows, condemned gas fire, stairs lead to the first floor.