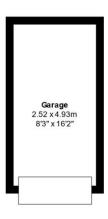

# MID-TERRACED GARAGE 16'2" X 8'3" (4.93M X 2.52M)

With up and over door to the front.