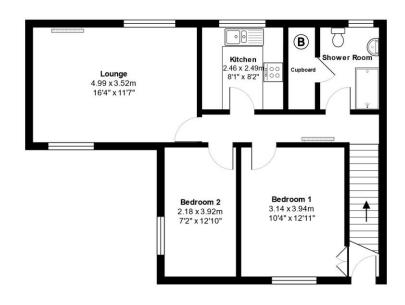

THE ACCOMMODATION COMPRISES WITH APPROXIMATE MEASUREMENTS:-

**GROUND FLOOR** 

PRIVATE ENTRANCE HALL

uPVC panel and double glazed door to the front, panel heater, stairs leading to:-

#### FIRST FLOOR

### **LANDING**

Electric panel heater, access to the roof space area.

## KITCHEN 8'2" X 8'1" (2.49M X 2.46M)

uPVC double glazed window to the rear, kitchen units comprising wall cupboards and working surfaces with cupboards and drawers under, stainless steel sink unit, space for fridge/freezer and electric oven, tiled effect walls.

### **LOUNGE**

16'4" X 11'5" (4.99M X 3.52M)

uPVC double glazed windows to the front and rear enjoying pleasant countryside views to the front, panel heater.

### **BEDROOM 1**

12'9" X 10'3" (3.94M X 3.14M)

uPVC double glazed window to the rear, built-in wardrobe with shelving and hanging rail.

### **BEDROOM 2**

12'9" X 7'2" (3.92M X 2.18M)

uPVC double glazed window to the side.

## **SHOWER ROOM/WC**

uPVC double glazed window to the rear, suite comprising low level wc, pedestal wash hand basin, walk-in shower with electric Triton Riba electric shower, extractor fan, tiled walls, large airing cupboard with shelving and electric immersion heater.