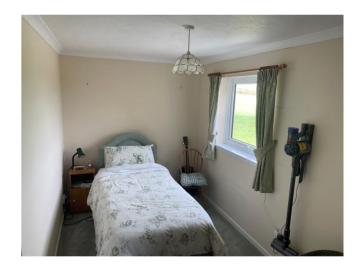

### **BEDROOM 1**

12'9" X 10'3" (3.94M X 3.14M)

uPVC double glazed window to the rear, built-in wardrobe with shelving and hanging rail.

### **BEDROOM 2**

12'9" X 7'2" (3.92M X 2.18M)

uPVC double glazed window to the side.