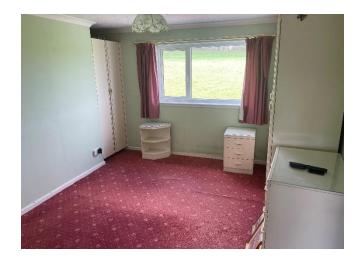

### **BEDROOM 1**

12'9" X 10'3" (3.94M X 3.14M)

uPVC double glazed window to the rear, built-in wardrobe with shelving and hanging rail.

### **BEDROOM 2**

12'9" X 7'2" (3.92M X 2.18M)

uPVC double glazed window to the side.