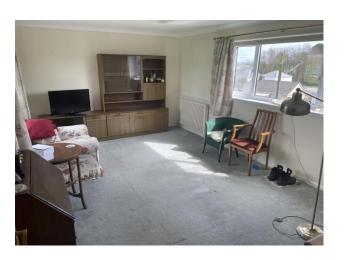

### **LOUNGE**

16'4" X 11'5" (4.99M X 3.52M)

uPVC double glazed windows to the front and rear enjoying pleasant countryside views to the front, panel heater.