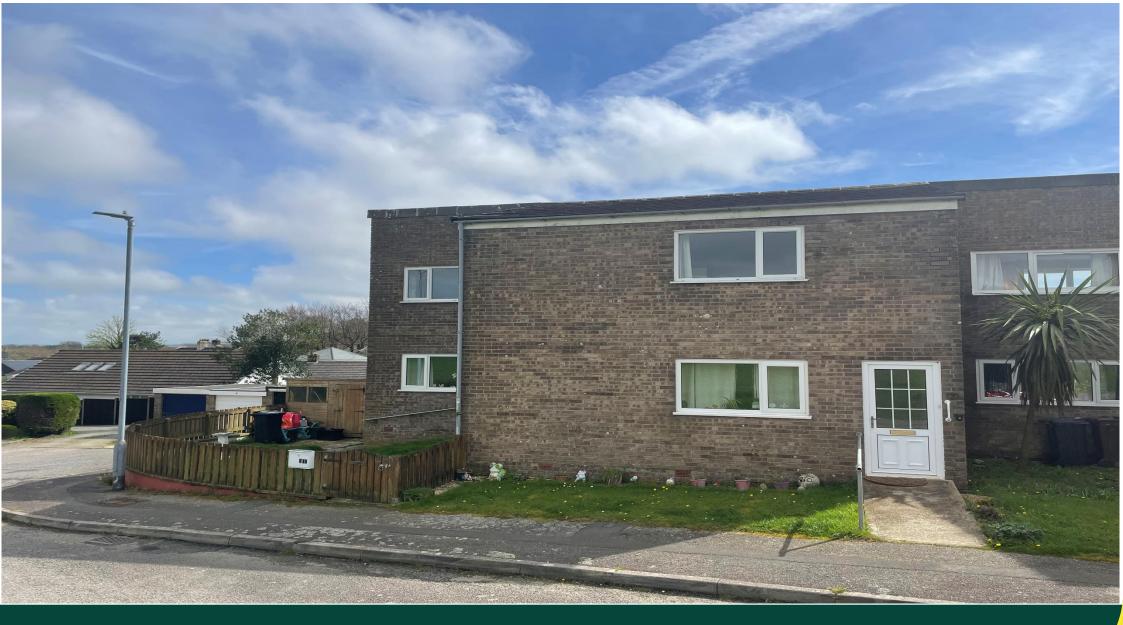

12 Braeside Park, Dobwalls, Liskeard, PL14 6NS

Guide Price £123,000

Jeffer YS

Guide Price £123,000 Guide Price £123,000

12 Braeside Park
Dobwalls
Liskeard
Cornwall
PL14 6NS
Guide Price £123,000

A two bedroom first floor Apartment located in a popular residential area with pleasant countryside views. The property benefits from modern UPVC double glazed windows, a relatively new roof cover, garage, off-road parking and shared garden areas to the rear.

The property is situated within the popular village of Dobwalls. The apartment is located a short distance from the village centre where there are fairly good facilities for a village of this size. Amenities and facilities include a local Primary School, Public House, Village Shop, Hairdressers and Village Hall.

### **OUTSIDE**

Private gravelled parking area in front of the garage.

To the front, there is a low maintenance garden and path leading to the apartment.

To the rear, there is a shared lawned garden area with a further section of garden area to the rear of the garage.