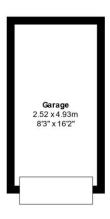

# MID-TERRACED GARAGE 16'2" X 8'3" (4.93M X 2.52M)

With up and over door to the front.