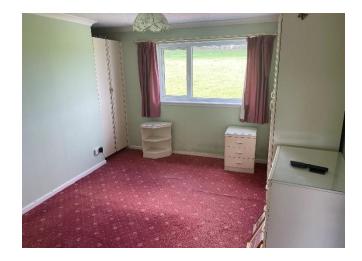

## **BEDROOM 2**

12'9" X 7'2" (3.92M X 2.18M)

uPVC double glazed window to the side.