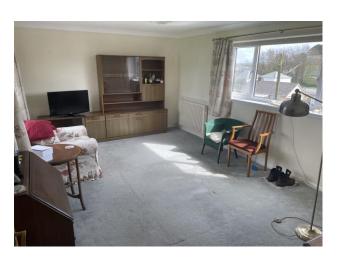

### **LOUNGE**

16'4" X 11'5" (4.99M X 3.52M)

uPVC double glazed windows to the front and rear enjoying pleasant countryside views to the front, panel heater.