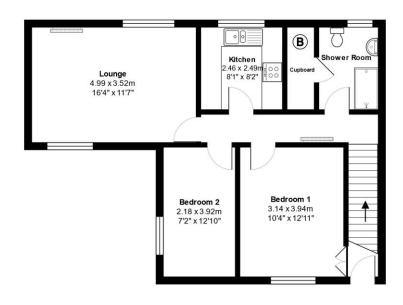

THE ACCOMMODATION COMPRISES WITH APPROXIMATE MEASUREMENTS:-

**GROUND FLOOR** 

PRIVATE ENTRANCE HALL

uPVC panel and double glazed door to the front, panel heater, stairs leading to:-

### **FIRST FLOOR**

#### **LANDING**

Electric panel heater, access to the roof space area.

## KITCHEN 8'2" X 8'1" (2.49M X 2.46M)

uPVC double glazed window to the rear, kitchen units comprising wall cupboards and working surfaces with cupboards and drawers under, stainless steel sink unit, space for fridge/freezer and electric oven, tiled effect walls.

### **LOUNGE**

16'4" X 11'5" (4.99M X 3.52M)

uPVC double glazed windows to the front and rear enjoying pleasant countryside views to the front, panel heater.

### **BEDROOM 1**

12'9" X 10'3" (3.94M X 3.14M)

uPVC double glazed window to the rear, built-in wardrobe with shelving and hanging rail.

## **BEDROOM 2**

12'9" X 7'2" (3.92M X 2.18M)

uPVC double glazed window to the side.

## **SHOWER ROOM/WC**

uPVC double glazed window to the rear, suite comprising low level wc, pedestal wash hand basin, walk-in shower with electric Triton Riba electric shower, extractor fan, tiled walls, large airing cupboard with shelving and electric immersion heater.