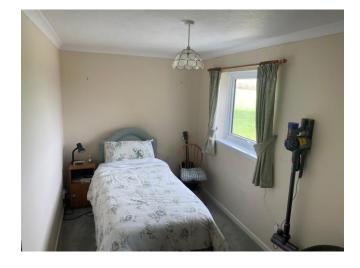

### **BEDROOM 1**

12'9" X 10'3" (3.94M X 3.14M)

uPVC double glazed window to the rear, built-in wardrobe with shelving and hanging rail.