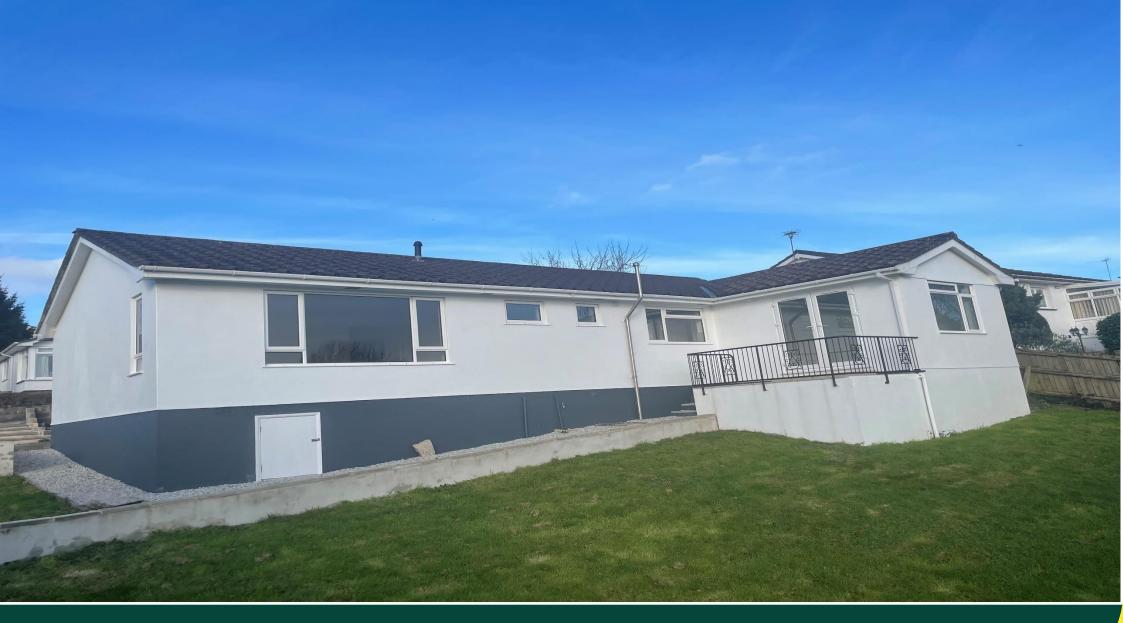

# The Firs, 13 Grove Drive Liskeard **PL14 4JH**

A deceptively spacious 4/5 bedroom detached bungalow on the outskirts of Liskeard. The property has a large garden, off road parking for two cars and has been recently renovated to an extremely high standard.

This is a desirable property which has been modernised and improved in recent months providing flexible and spacious accommodation. There is potential to create an Annexe with Living Room, Bedroom and Shower Room if desired.

Viewing is highly recommended to appreciate the property and outlook over the viaduct.

The accommodation comprises with approximate sizes:

#### OUTSIDE

There is a large parking area to the side with parking for at least two cars. Paved paths lead around the bungalow. Off the Dining Room, there is a paved terrace enjoying excellent views over the viaduct and facing a southerly aspect to enjoy the sunshine.

There is a good-sized lawn garden to the rear.

To the front, there is a pathway with shrub boarders.

There is also a large storage void under the bungalow ideal for additional storage.