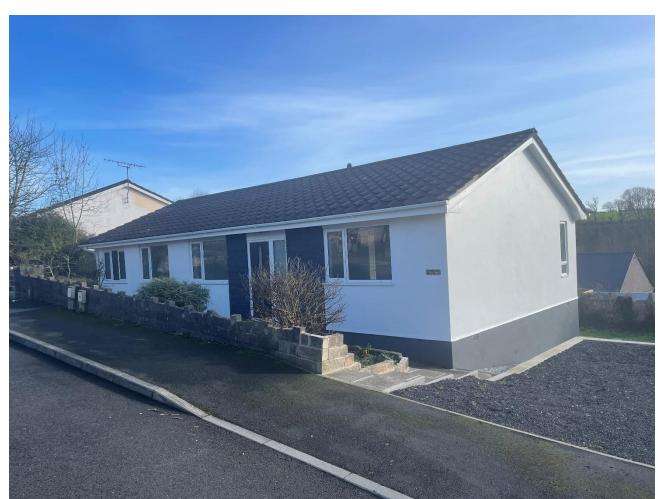

# The Firs, 13 Grove Drive Liskeard **PL14 4JH**

A deceptively spacious 4/5 bedroom detached bungalow on the outskirts of Liskeard. The property has a large garden, off road parking for two cars and has been recently renovated to an extremely high standard.

The property occupies a convenient position in a popular residential area a few minutes walk from the town centre of Liskeard with easy access onto the main A38 roadway. The A38 provides access to the City of Plymouth approximately 30 minutes by car and there is a train service from Liskeard. The local market town of Liskeard is within walking distance where there is a good range of shops, commercial and recreational facilities together with good schooling. There is excellent scenery close by with Bodmin Moor and the beautiful coastal scenery a few miles to the south.

There is a good-sized lawn garden to the rear.

To the front, there is a pathway with shrub boarders.

There is also a large storage void under the bungalow ideal for additional storage.