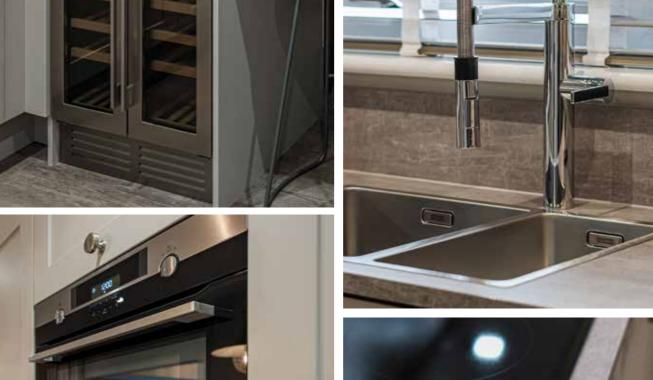

## QUALITY IN EVERY DELICIOUS DETAIL

You can see the quality in our kitchens on every surface and around every corner. Not just the finish, but the millimetre-perfect fitting and the choice of modern appliances. Beautifully designed and equipped, you can choose from a selection of colours and styles. And if you're looking for something even more special, there's a luxury upgrade option in both the kitchen and utility room.

Crafted units have soft-close doors and drawers with the option to add an integrated wine cooler. Appliances such as ovens, microwaves, 4 or 5 zone induction hobs by AEG and integrated dishwashers and fridge-freezers from Zanussi are included as standard. As is a 1.5 bowl stainless steel sink with drainer and chrome mixer tap.

Everything is stylishly and softly lit by slimline LED lighting and downlighters, controlled from satin chrome switch plates.