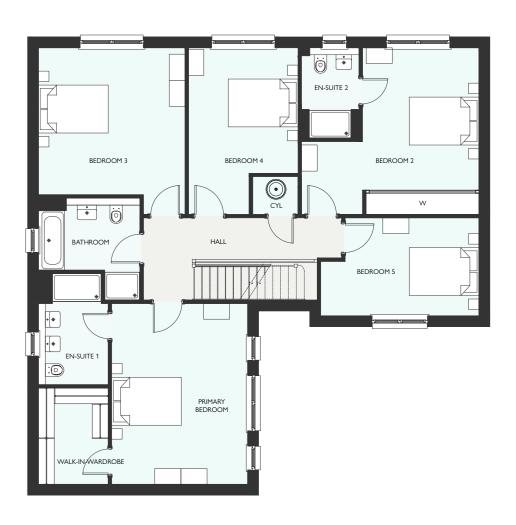

## ELLIOT GARDEN ROOM

| GROUND FLOOR    | METRIC      | IMPERIAL        |
|-----------------|-------------|-----------------|
|                 |             |                 |
|                 |             |                 |
|                 |             |                 |
|                 |             |                 |
|                 |             |                 |
|                 |             |                 |
|                 |             |                 |
| FIRST FLOOR     | METRIC      | IMPERIAL        |
| FIRST FLOOR     | PIETRIC     | IMPERIAL        |
| Primary Bedroom | 3865 × 3207 | 12' 8" × 10' 6" |
|                 |             |                 |
|                 |             |                 |
|                 |             |                 |
|                 |             |                 |
|                 |             |                 |
|                 |             |                 |

Ill dimensions are shown as maximum. Often taken to oorways, bedrooms include wardrobes where applicable. Vet rooms include showers and baths. Kitchens, where pen plan, are taken to breakfast bars/worktops. The argest measurement is noted first whether this be ength or width. All sizes are deemed to be +/-50mm construction industry tolerance).