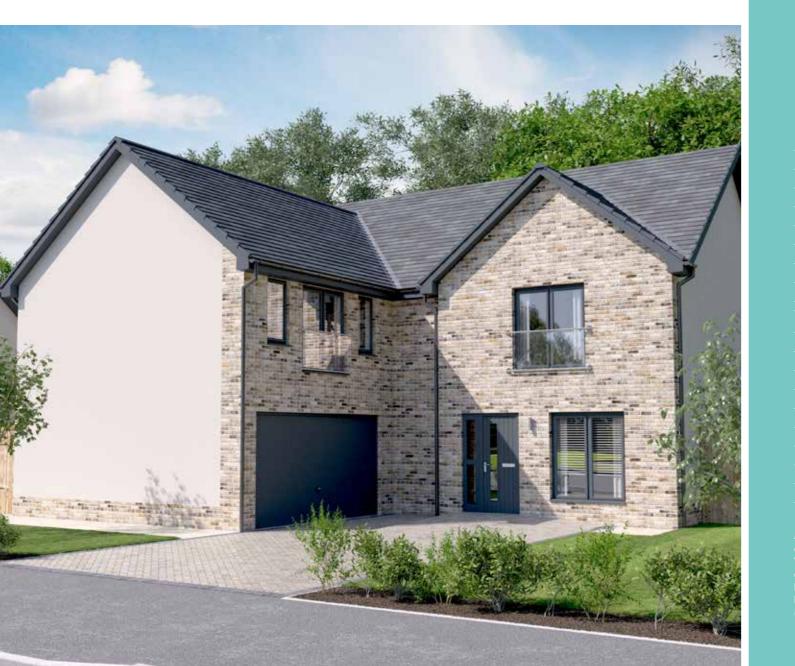

ST. MARGARETS DEVELOPMENT PLAN

GUIMARD

EVERETT GARDEN ROOM

JACOBSON GARDEN ROOM

LAWRIE GARDEN ROOM

LEONARDO GARDEN ROOM

MACKINTOSH GARDEN ROOM

EVERETT GRAND

## GUIMARD

| GROUND FLOOR | METRIC | IMPERIAL |
|--------------|--------|----------|
|              |        |          |
|              |        |          |
|              |        |          |
|              |        |          |
|              |        |          |
|              |        |          |
|              |        |          |
| FIRST FLOOR  | METRIC | IMPERIAL |
|              |        |          |
|              |        |          |
|              |        |          |
|              |        |          |
|              |        |          |
|              |        |          |
|              |        |          |
|              |        |          |

All dimensions are shown as maximum. Often taken to doorways, bedrooms include wardrobes where applicable Wet rooms include showers and baths. Kitchens, where open plan, are taken to breakfast bars/worktops. The largest measurement is noted first whether this be length or width. All sizes are deemed to be +/-50mm (construction industry tolerance).

FOUR BEDROOM DETACHED HOME
WITH DETACHED GARAGE
1641 SQUARE FEET