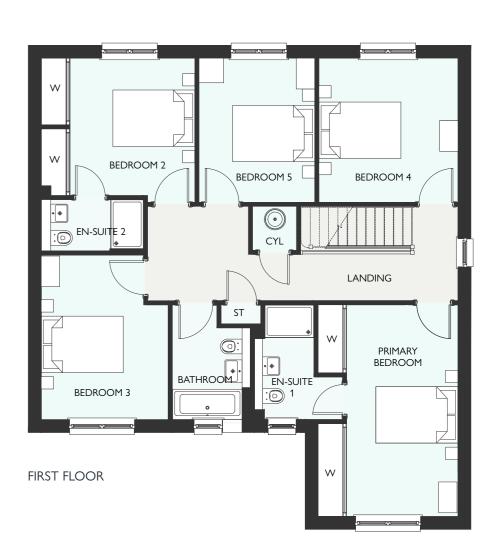

### SPACE YOU CAN LOSE YOURSELF IN

Welcome to rooms that are large and beautifully proportioned, with ceilings that are higher than you'd expect. It's not just a feeling of space, it is space. From cinema rooms to garden rooms, from utility rooms to dressing rooms, there's a place for everything here.

Kitchens are big, bright and open plan with breakfast bars, and extra room for sofas to relax and socialise. Most of our bedrooms are double sized with plenty of storage, many with en-suites or Jack and Jill bathrooms.

Each bathroom, en-suite and cloakroom features elegant design and superior specification. En-suites have thermostatic showers, with low-profile trays and quality glass and chrome doors, cabinets and fittings. Family bathrooms and primary en-suites have heated towel rails and modern downlighters.