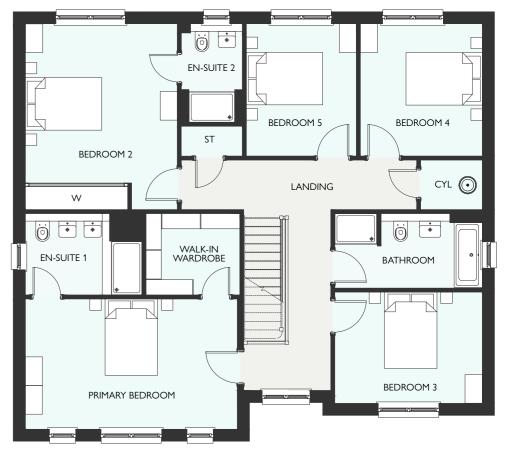

Kitchens are big, bright and open plan with breakfast bars, and extra room for sofas to relax and socialise. Most of our bedrooms are double sized with plenty of storage, many with en-suites or Jack and Jill bathrooms.

## STYLE THAT'S MADE WITH SUBSTANCE

From pampering nights to getting the family ready for bed, it's all done in sumptuous style here. We've chosen contemporary sanitary ware by top international brand Laufen, complemented by stylish chrome taps and fittings by Hansgrohe. There's a choice of wall tiling\* from the Porcelanosa range, with half-height tiling around the bath, plus full-height tiling around showers.

Each bathroom, en-suite and cloakroom features elegant design and superior specification. En-suites have thermostatic showers, with low-profile trays and quality glass and chrome doors, cabinets and fittings. Family bathrooms and primary en-suites have heated towel rails and modern downlighters.