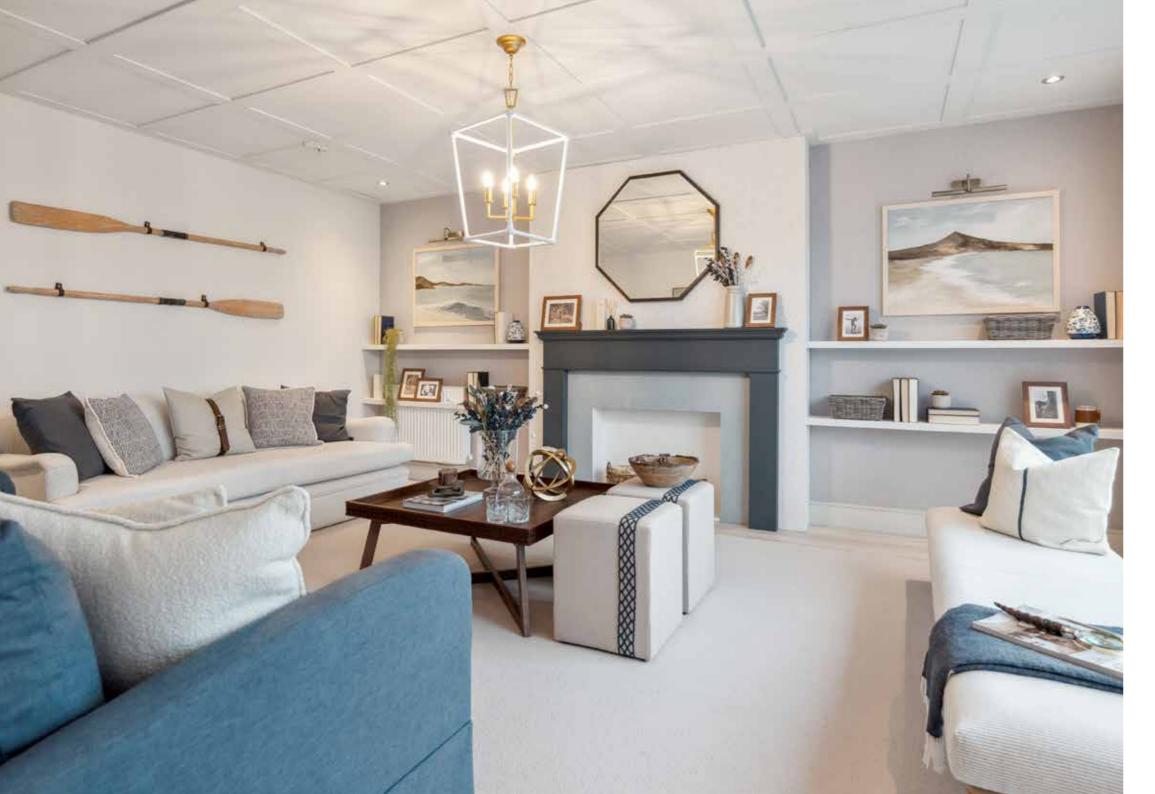

### SPACE YOU CAN LOSE YOURSELF IN

Welcome to rooms that are large and beautifully proportioned, with ceilings that are higher than you'd expect. It's not just a feeling of space, it is space. From cinema rooms to garden rooms, from utility rooms to dressing rooms, there's a place for everything here.

# THERE'S LIGHT. THEN THERE'S MAKING THE MOST OF EVERY RAY

Even on the dullest days, natural light floods through a Robertson home. It's all thanks to the beautiful arrangement and placement of the windows in every room, especially the one in the Garden Room. Each one has a statement Cathedral-style window — one of Robertson Homes' signature features. Its size and impeccable design is in perfect unison with the scale of the room and height of the ceiling.

It also gives you a beautiful view of the great outdoors, whether this is over your private garden or offering a tantalising glimpse of the natural surroundings beyond the home. Letting the outdoors in by encouraging a flow of natural daylight, not only makes your home look even more spacious but it can help support feelings of well-being all year round.