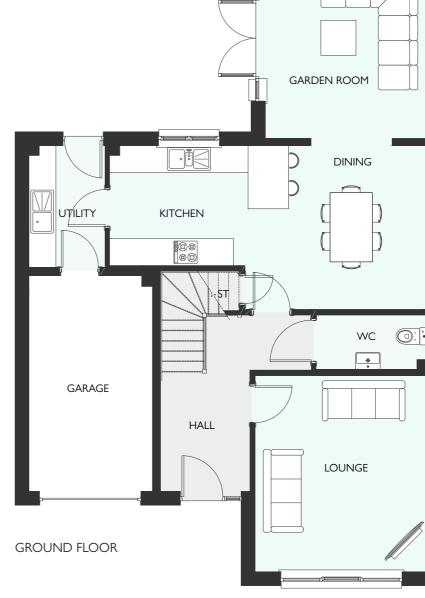

## ELLIOT GARDEN ROOM

| GROUND FLOOR    | METRIC      | IMPERIAL        |
|-----------------|-------------|-----------------|
|                 |             |                 |
|                 |             |                 |
|                 |             |                 |
|                 |             |                 |
|                 |             |                 |
|                 |             |                 |
|                 |             |                 |
| FIRST FLOOR     | METRIC      | IMPERIAL        |
| FIRST FLOOR     | PIETRIC     | IMPERIAL        |
| Primary Bedroom | 3865 × 3207 | 12' 8" × 10' 6" |
|                 |             |                 |
|                 |             |                 |
|                 |             |                 |
|                 |             |                 |
|                 |             |                 |
|                 |             |                 |

Ill dimensions are shown as maximum. Often taken to oorways, bedrooms include wardrobes where applicable. Vet rooms include showers and baths. Kitchens, where pen plan, are taken to breakfast bars/worktops. The argest measurement is noted first whether this be ength or width. All sizes are deemed to be +/-50mm construction industry tolerance).