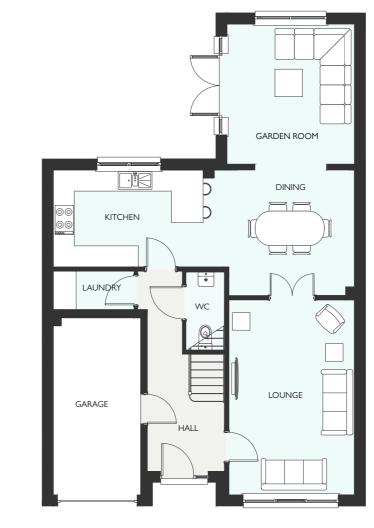

### SPACE YOU CAN LOSE YOURSELF IN

Welcome to rooms that are large and beautifully proportioned, with ceilings that are higher than you'd expect. It's not just a feeling of space, it is space. From cinema rooms to garden rooms, from utility rooms to dressing rooms, there's a place for everything here.

Kitchens are big, bright and open plan with breakfast bars, and extra room for sofas to relax and socialise. Most of our bedrooms are double sized with plenty of storage, many with en-suites or Jack and Jill bathrooms.

## EVERYTHING YOU WOULDN'T EXPECT

There's no such thing as everyday here. Instead get more from living every day in rooms designed with real purpose, function and joy. Cinema rooms turn film nights into family adventures, utility rooms take the drama out of dirty boots and mucky paws, and studies can transform your workspace into a virtual sanctuary. From dressing rooms to garden rooms, from wine coolers to warming drawers, whatever you enjoy doing, you'll find your perfect space here.