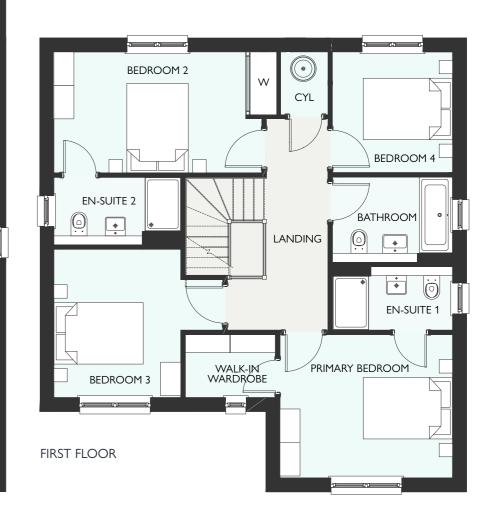

## ELLIOT GARDEN ROOM

| GROUND FLOOR    | METRIC      | IMPERIAL        |
|-----------------|-------------|-----------------|
|                 |             |                 |
|                 |             |                 |
|                 |             |                 |
|                 |             |                 |
|                 |             |                 |
|                 |             |                 |
|                 |             |                 |
| FIRST FLOOR     | METRIC      | IMPERIAL        |
| FIRST FLOOR     | PIETRIC     | IMPERIAL        |
| Primary Bedroom | 3865 × 3207 | 12' 8" × 10' 6" |
|                 |             |                 |
|                 |             |                 |
|                 |             |                 |
|                 |             |                 |
|                 |             |                 |
|                 |             |                 |

Ill dimensions are shown as maximum. Often taken to oorways, bedrooms include wardrobes where applicable. Vet rooms include showers and baths. Kitchens, where pen plan, are taken to breakfast bars/worktops. The argest measurement is noted first whether this be ength or width. All sizes are deemed to be +/-50mm construction industry tolerance).