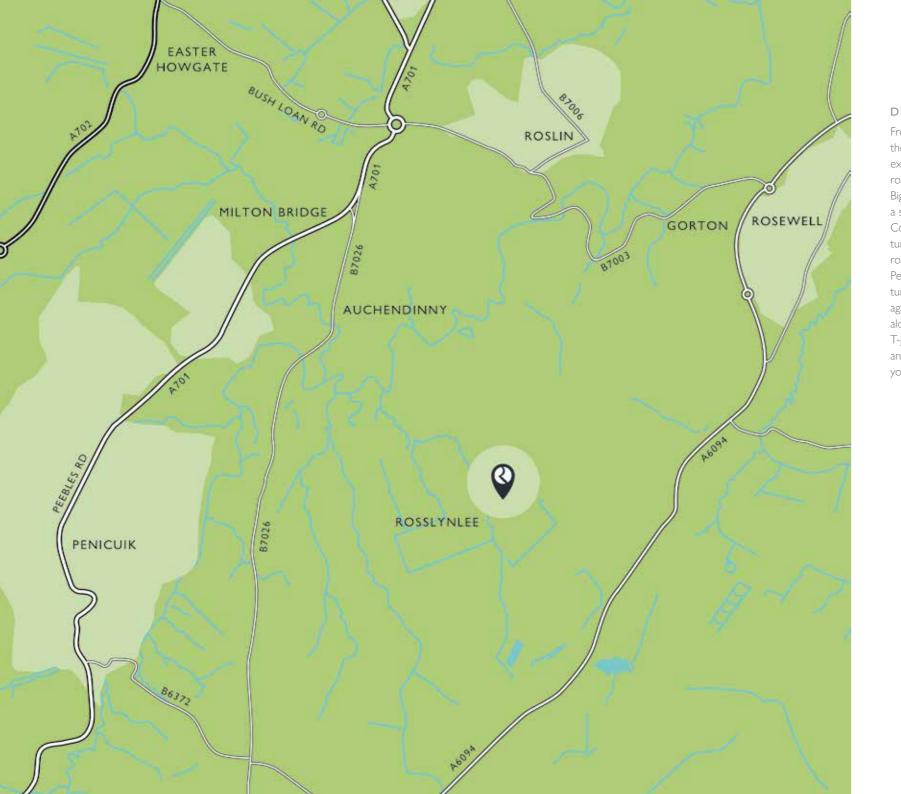

### DIRECTIONS

From the City of Edinburgh Bypass at the Lothianburn Junction take the A702 exit towards City Centre/Carlisle, at the roundabout follow signs for Penicuik/ Biggar/Carlisle. After 0.5 miles take a slight left onto the A703. Continue for almost 2 miles then turn right onto the A701. At the next roundabout take the 1st exit onto Penicuik Road/B7003. After 0.7 miles turn right onto the B7003. Turn right again after another 0.7 miles. Continue along this road until you reach the T-junction, turn right, then sharp left and continue along this road until you reach St. Margarets.