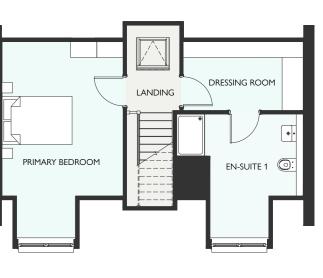

Kitchens are big, bright and open plan with breakfast bars, and extra room for sofas to relax and socialise. Most of our bedrooms are double sized with plenty of storage, many with en-suites or Jack and Jill bathrooms.

Each bathroom, en-suite and cloakroom features elegant design and superior specification. En-suites have thermostatic showers, with low-profile trays and quality glass and chrome doors, cabinets and fittings. Family bathrooms and primary en-suites have heated towel rails and modern downlighters.