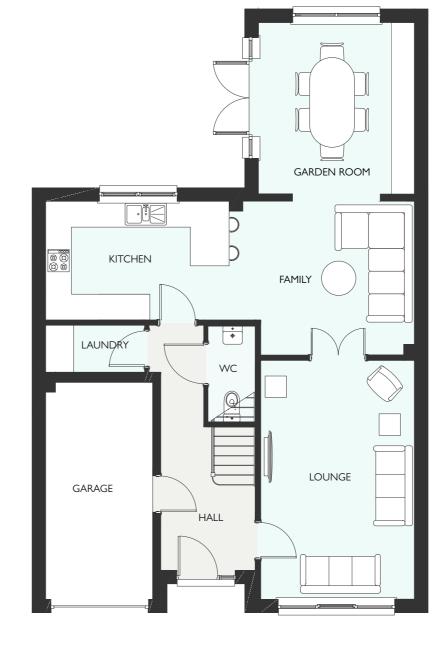

## ELLIOT GARDEN ROOM

| GROUND FLOOR    | METRIC      | IMPERIAL        |
|-----------------|-------------|-----------------|
|                 |             |                 |
|                 |             |                 |
|                 |             |                 |
|                 |             |                 |
|                 |             |                 |
|                 |             |                 |
|                 |             |                 |
| FIRST FLOOR     | METRIC      | IMPERIAL        |
| FIRST FLOOR     | PIETRIC     | IMPERIAL        |
| Primary Bedroom | 3865 × 3207 | 12' 8" × 10' 6" |
|                 |             |                 |
|                 |             |                 |
|                 |             |                 |
|                 |             |                 |
|                 |             |                 |
|                 |             |                 |

Ill dimensions are shown as maximum. Often taken to oorways, bedrooms include wardrobes where applicable. Vet rooms include showers and baths. Kitchens, where pen plan, are taken to breakfast bars/worktops. The argest measurement is noted first whether this be ength or width. All sizes are deemed to be +/-50mm construction industry tolerance).