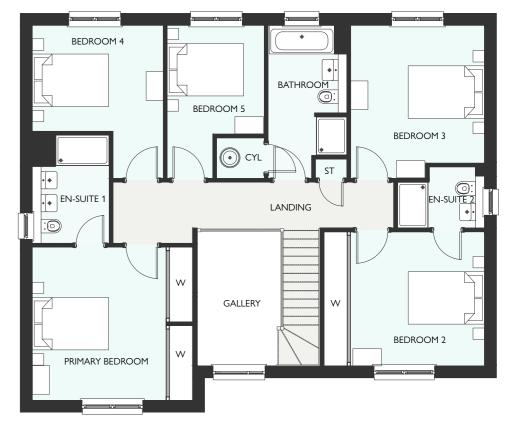

## ELLIOT GARDEN ROOM

| GROUND FLOOR    | METRIC      | IMPERIAL        |
|-----------------|-------------|-----------------|
|                 |             |                 |
|                 |             |                 |
|                 |             |                 |
|                 |             |                 |
|                 |             |                 |
|                 |             |                 |
|                 |             |                 |
| FIRST FLOOR     | METRIC      | IMPERIAL        |
| FIRST FLOOR     | PIETRIC     | IMPERIAL        |
| Primary Bedroom | 3865 × 3207 | 12' 8" × 10' 6" |
|                 |             |                 |
|                 |             |                 |
|                 |             |                 |
|                 |             |                 |
|                 |             |                 |
|                 |             |                 |