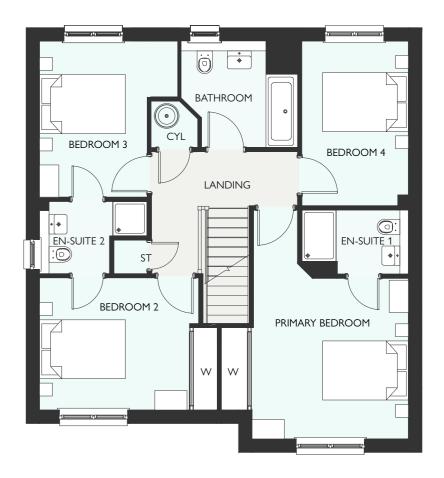

## ELLIOT GARDEN ROOM

| GROUND FLOOR    | METRIC      | IMPERIAL        |
|-----------------|-------------|-----------------|
|                 |             |                 |
|                 |             |                 |
|                 |             |                 |
|                 |             |                 |
|                 |             |                 |
|                 |             |                 |
|                 |             |                 |
| FIRST FLOOR     | METRIC      | IMPERIAL        |
| FIRST FLOOR     | PIETRIC     | IMPERIAL        |
| Primary Bedroom | 3865 × 3207 | 12' 8" × 10' 6" |
|                 |             |                 |
|                 |             |                 |
|                 |             |                 |
|                 |             |                 |
|                 |             |                 |
|                 |             |                 |

Ill dimensions are shown as maximum. Often taken to oorways, bedrooms include wardrobes where applicable. Vet rooms include showers and baths. Kitchens, where pen plan, are taken to breakfast bars/worktops. The argest measurement is noted first whether this be ength or width. All sizes are deemed to be +/-50mm construction industry tolerance).