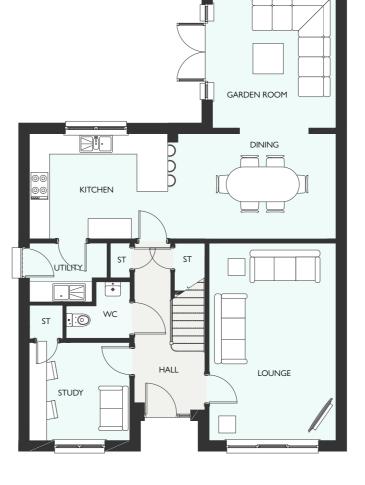

## **EVERETT GARDEN ROOM**

| GROUND FLOOR    | METRIC             | IMPERIAL                        |
|-----------------|--------------------|---------------------------------|
|                 |                    |                                 |
|                 |                    |                                 |
|                 |                    |                                 |
|                 |                    |                                 |
|                 |                    |                                 |
|                 |                    |                                 |
|                 |                    |                                 |
|                 |                    |                                 |
| FIRST FLOOR     | METRIC             | IMPERIAL                        |
| Primary Bedroom | METRIC 5332 x 4354 | <b>IMPERIAL</b> 17' 6" × 14' 3" |
|                 |                    |                                 |
|                 |                    |                                 |
|                 |                    |                                 |
|                 |                    |                                 |
|                 |                    |                                 |

All dimensions are shown as maximum. Often taken to loorways, bedrooms include wardrobes where applicable. Wet rooms include showers and baths. Kitchens, where upen plan, are taken to breakfast bars/worktops. The argest measurement is noted first whether this be ength or width. All sizes are deemed to be +/-50mm construction industry tolerance).

FOUR BEDROOM DETACHED HOME
WITH INTEGRATED GARAGE
1671 SQUARE FEET

FIRST FLOOR

GROUND FLOOR