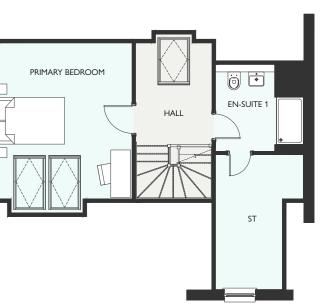

## ELLIOT GARDEN ROOM

| GROUND FLOOR    | METRIC      | IMPERIAL        |
|-----------------|-------------|-----------------|
|                 |             |                 |
|                 |             |                 |
|                 |             |                 |
|                 |             |                 |
|                 |             |                 |
|                 |             |                 |
|                 |             |                 |
| FIRST FLOOR     | METRIC      | IMPERIAL        |
| FIRST FLOOR     | PIETRIC     | IMPERIAL        |
| Primary Bedroom | 3865 × 3207 | 12' 8" × 10' 6" |
|                 |             |                 |
|                 |             |                 |
|                 |             |                 |
|                 |             |                 |
|                 |             |                 |
|                 |             |                 |