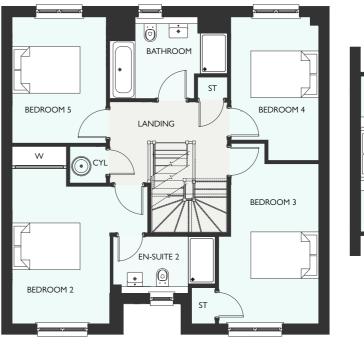

## **EVERETT GARDEN ROOM**

| GROUND FLOOR    | METRIC             | IMPERIAL                        |
|-----------------|--------------------|---------------------------------|
|                 |                    |                                 |
|                 |                    |                                 |
|                 |                    |                                 |
|                 |                    |                                 |
|                 |                    |                                 |
|                 |                    |                                 |
|                 |                    |                                 |
|                 |                    |                                 |
| FIRST FLOOR     | METRIC             | IMPERIAL                        |
| Primary Bedroom | METRIC 5332 x 4354 | <b>IMPERIAL</b> 17' 6" × 14' 3" |
|                 |                    |                                 |
|                 |                    |                                 |
|                 |                    |                                 |
|                 |                    |                                 |
|                 |                    |                                 |

All dimensions are shown as maximum. Often taken to loorways, bedrooms include wardrobes where applicable. Wet rooms include showers and baths. Kitchens, where upen plan, are taken to breakfast bars/worktops. The argest measurement is noted first whether this be ength or width. All sizes are deemed to be +/-50mm construction industry tolerance).

FOUR BEDROOM DETACHED HOME
WITH INTEGRATED GARAGE
1671 SQUARE FEET

FIRST FLOOR

GROUND FLOOR