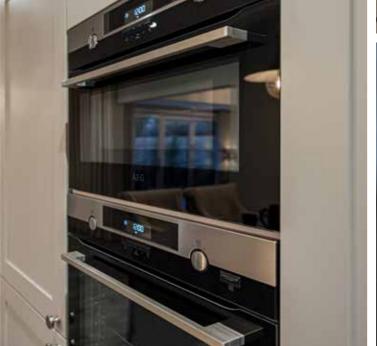

## QUALITY IN EVERY DELICIOUS DETAIL

You can see the quality in our kitchens on every surface and around every corner. Not just the finish, but the millimetre-perfect fitting and the choice of modern appliances. Beautifully designed and equipped, you can choose from a selection of colours and styles. And if you're looking for something even more special, there's a luxury upgrade option in both the kitchen and utility room.

Crafted units have soft-close doors and drawers with the option to add an integrated wine cooler. Appliances such as ovens, microwaves, 4 or 5 zone induction hobs by AEG and integrated dishwashers and fridge-freezers from Zanussi are included as standard. As is a 1.5 bowl stainless steel sink with drainer and chrome mixer tap.