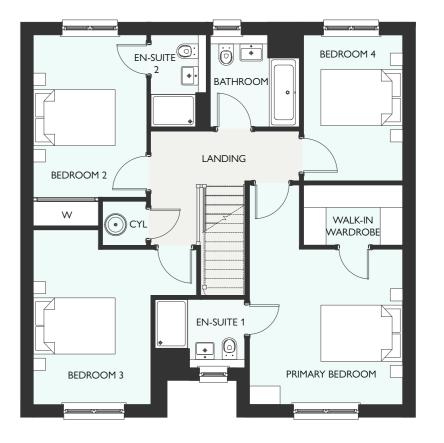

### SPACE YOU CAN LOSE YOURSELF IN

Welcome to rooms that are large and beautifully proportioned, with ceilings that are higher than you'd expect. It's not just a feeling of space, it is space. From cinema rooms to garden rooms, from utility rooms to dressing rooms, there's a place for everything here.

Kitchens are big, bright and open plan with breakfast bars, and extra room for sofas to relax and socialise. Most of our bedrooms are double sized with plenty of storage, many with en-suites or Jack and Jill bathrooms.

Each bathroom, en-suite and cloakroom features elegant design and superior specification. En-suites have thermostatic showers, with low-profile trays and quality glass and chrome doors, cabinets and fittings. Family bathrooms and primary en-suites have heated towel rails and modern downlighters.