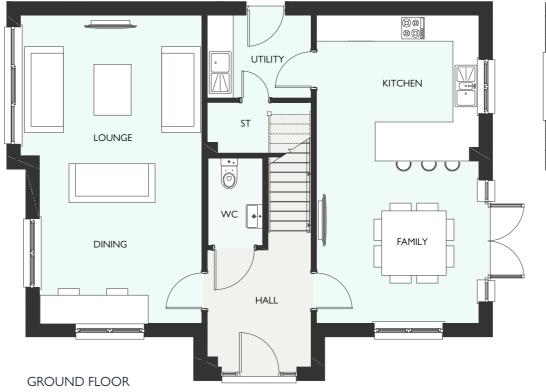

## GUIMARD

| GROUND FLOOR | METRIC | IMPERIAL |
|--------------|--------|----------|
|              |        |          |
|              |        |          |
|              |        |          |
|              |        |          |
|              |        |          |
|              |        |          |
|              |        |          |
| FIRST FLOOR  | METRIC | IMPERIAL |
|              |        |          |
|              |        |          |
|              |        |          |
|              |        |          |
|              |        |          |
|              |        |          |
|              |        |          |
|              |        |          |

All dimensions are shown as maximum. Often taken to doorways, bedrooms include wardrobes where applicable Wet rooms include showers and baths. Kitchens, where open plan, are taken to breakfast bars/worktops. The largest measurement is noted first whether this be length or width. All sizes are deemed to be +/-50mm (construction industry tolerance).

FOUR BEDROOM DETACHED HOME
WITH DETACHED GARAGE
1641 SQUARE FEET