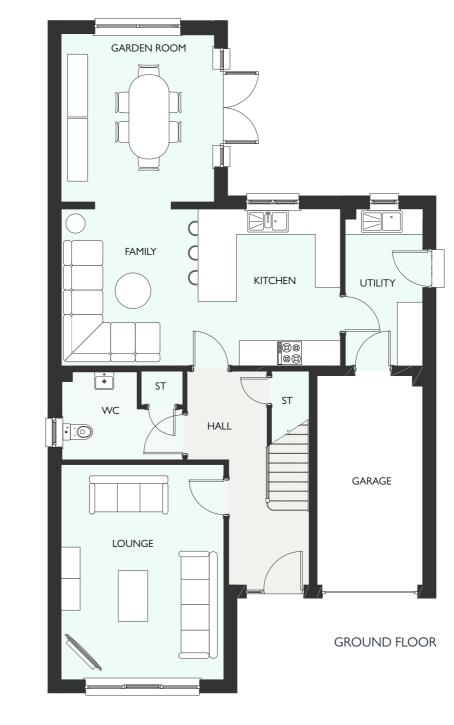

## ELLIOT GARDEN ROOM

| GROUND FLOOR    | METRIC      | IMPERIAL        |
|-----------------|-------------|-----------------|
|                 |             |                 |
|                 |             |                 |
|                 |             |                 |
|                 |             |                 |
|                 |             |                 |
|                 |             |                 |
|                 |             |                 |
| FIRST FLOOR     | METRIC      | IMPERIAL        |
| FIRST FLOOR     | PIETRIC     | IMPERIAL        |
| Primary Bedroom | 3865 × 3207 | 12' 8" × 10' 6" |
|                 |             |                 |
|                 |             |                 |
|                 |             |                 |
|                 |             |                 |
|                 |             |                 |
|                 |             |                 |

Ill dimensions are shown as maximum. Often taken to oorways, bedrooms include wardrobes where applicable. Vet rooms include showers and baths. Kitchens, where pen plan, are taken to breakfast bars/worktops. The argest measurement is noted first whether this be ength or width. All sizes are deemed to be +/-50mm construction industry tolerance).