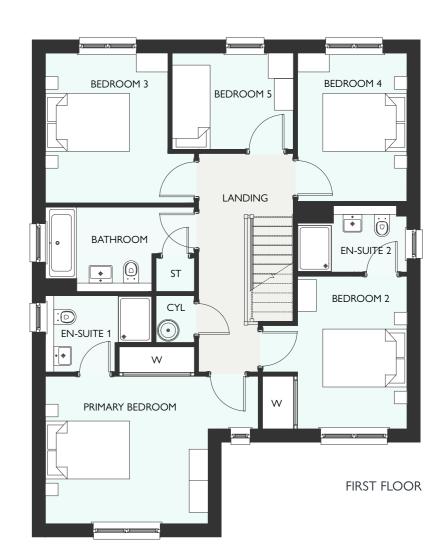

## ELLIOT GARDEN ROOM

| GROUND FLOOR    | METRIC      | IMPERIAL        |
|-----------------|-------------|-----------------|
|                 |             |                 |
|                 |             |                 |
|                 |             |                 |
|                 |             |                 |
|                 |             |                 |
|                 |             |                 |
|                 |             |                 |
| FIRST FLOOR     | METRIC      | IMPERIAL        |
| FIRST FLOOR     | PIETRIC     | IMPERIAL        |
| Primary Bedroom | 3865 × 3207 | 12' 8" × 10' 6" |
|                 |             |                 |
|                 |             |                 |
|                 |             |                 |
|                 |             |                 |
|                 |             |                 |
|                 |             |                 |

Ill dimensions are shown as maximum. Often taken to oorways, bedrooms include wardrobes where applicable. Vet rooms include showers and baths. Kitchens, where pen plan, are taken to breakfast bars/worktops. The argest measurement is noted first whether this be ength or width. All sizes are deemed to be +/-50mm construction industry tolerance).