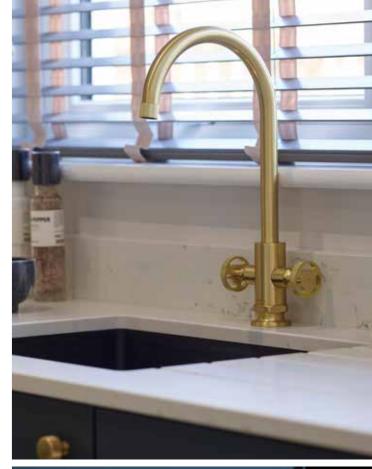

## QUALITY IN EVERY DELICIOUS DETAIL

You can see the quality in our kitchens on every surface and around every corner. Not just the finish, but the millimetre-perfect fitting and the choice of modern appliances. Beautifully designed and equipped, you can choose from a selection of colours and styles. And if you're looking for something even more special, there's a luxury upgrade option in both the kitchen and utility room.

Crafted units have soft-close doors and drawers with the option to add an integrated wine cooler. Appliances such as ovens, microwaves, 4 or 5 zone induction hobs by AEG and integrated dishwashers and fridge-freezers from Zanussi are included as standard. As is a 1.5 bowl stainless steel sink with drainer and chrome mixer tap.

Everything is stylishly and softly lit by slimline LED lighting and downlighters, controlled from satin chrome switch plates.