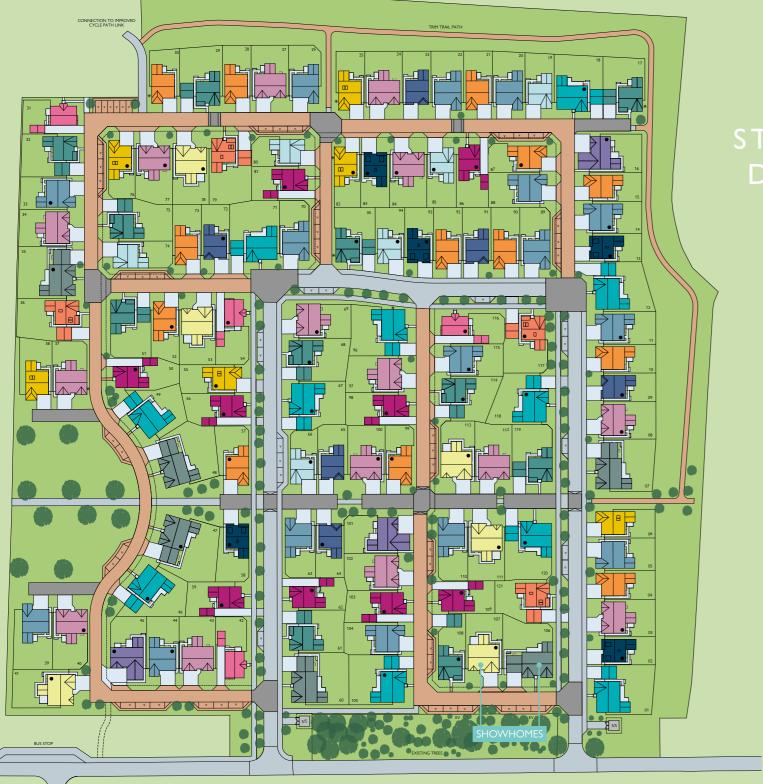

ST. MARGARETS DEVELOPMENT PLAN

GUIMARD

EVERETT GARDEN ROOM

JACOBSON GARDEN ROOM

LAWRIE GARDEN ROOM

LEONARDO GARDEN ROOM

MACKINTOSH GARDEN ROOM

EVERETT GRAND

MITCHELL GARDEN ROOM

LAWRIE GRAND

LEONARDO GRAND

MURRAY GARDEN ROOM

NASMYTH GARDEN ROOM

NEWMAN GARDEN ROOM

STEWART GARDEN ROOM

DENOTES OPPOSITE HANDING

\* DENOTES GABLE WINDOWS

A HOME THAT KEEPS

surfaces, tiling and door choices."

Ryan Thomson,

Finishing Touches Manager

"Every Robertson home comes with superior specification included as standard, but because we understand that you may want to make your home unique to you, we've developed a wide range of finishing touches for you to choose from including upgraded appliances like a larger hob, warming drawer or wine cooler, luxury work