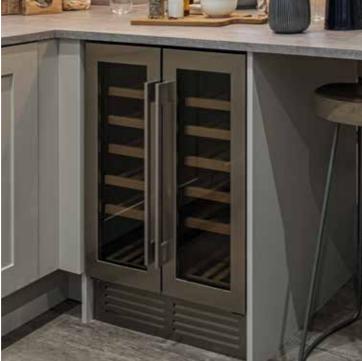

## QUALITY IN EVERY DELICIOUS DETAIL

You can see the quality in our kitchens on every surface and around every corner. Not just the finish, but the millimetre-perfect fitting and the choice of modern appliances. Beautifully designed and equipped, you can choose from a selection of colours and styles. And if you're looking for something even more special, there's a luxury upgrade option in both the kitchen and utility room.

Crafted units have soft-close doors and drawers with the option to add an integrated wine cooler. Appliances such as ovens, microwaves, 4 or 5 zone induction hobs by AEG and integrated dishwashers and fridge-freezers from Zanussi are included as standard. As is a 1.5 bowl stainless steel sink with drainer and chrome mixer tap.

## EVERYTHING YOU WOULDN'T EXPECT

There's no such thing as everyday here. Instead get more from living every day in rooms designed with real purpose, function and joy. Cinema rooms turn film nights into family adventures, utility rooms take the drama out of dirty boots and mucky paws, and studies can transform your workspace into a virtual sanctuary. From dressing rooms to garden rooms, from wine coolers to warming drawers, whatever you enjoy doing, you'll find your perfect space here.