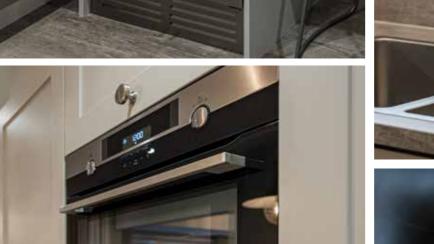

## QUALITY IN EVERY DELICIOUS DETAIL

You can see the quality in our kitchens on every surface and around every corner. Not just the finish, but the millimetre-perfect fitting and the choice of modern appliances. Beautifully designed and equipped, you can choose from a selection of colours and styles. And if you're looking for something even more special, there's a luxury upgrade option in both the kitchen and utility room.

Crafted units have soft-close doors and drawers with the option to add an integrated wine cooler. Appliances such as ovens, microwaves, 4 or 5 zone induction hobs by AEG and integrated dishwashers and fridge-freezers from Zanussi are included as standard. As is a 1.5 bowl stainless steel sink with drainer and chrome mixer tap.

Everything is stylishly and softly lit by slimline LED lighting and downlighters, controlled from satin chrome switch plates.