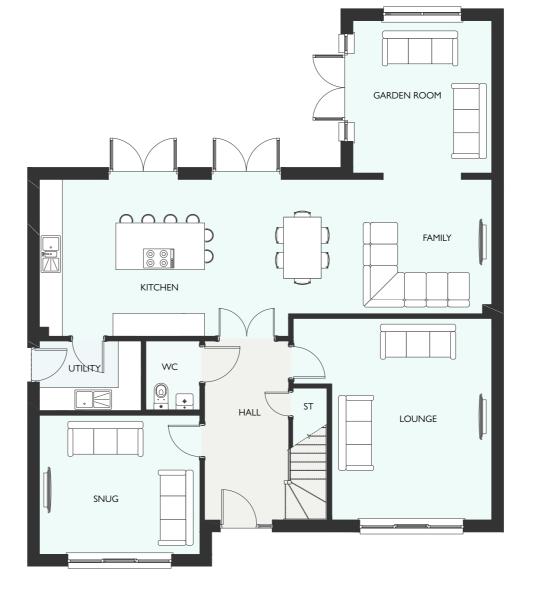

## ELLIOT GARDEN ROOM

| GROUND FLOOR    | METRIC      | IMPERIAL        |
|-----------------|-------------|-----------------|
|                 |             |                 |
|                 |             |                 |
|                 |             |                 |
|                 |             |                 |
|                 |             |                 |
|                 |             |                 |
|                 |             |                 |
| FIRST FLOOR     | METRIC      | IMPERIAL        |
| FIRST FLOOR     | PIETRIC     | IMPERIAL        |
| Primary Bedroom | 3865 × 3207 | 12' 8" × 10' 6" |
|                 |             |                 |
|                 |             |                 |
|                 |             |                 |
|                 |             |                 |
|                 |             |                 |
|                 |             |                 |