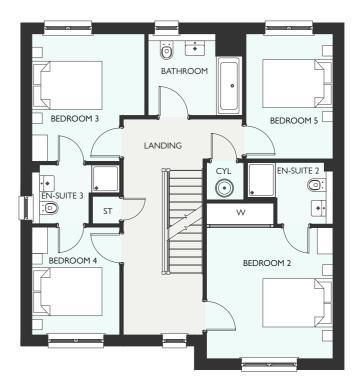

Kitchens are big, bright and open plan with breakfast bars, and extra room for sofas to relax and socialise. Most of our bedrooms are double sized with plenty of storage, many with en-suites or Jack and Jill bathrooms.

Each bathroom, en-suite and cloakroom features elegant design and superior specification. En-suites have thermostatic showers, with low-profile trays and quality glass and chrome doors, cabinets and fittings. Family bathrooms and primary en-suites have heated towel rails and modern downlighters.