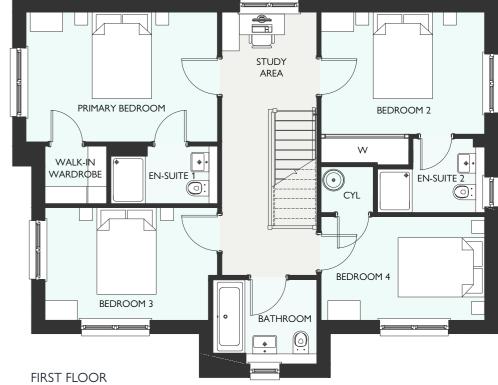

## ELLIOT GARDEN ROOM

| GROUND FLOOR    | METRIC      | IMPERIAL        |
|-----------------|-------------|-----------------|
|                 |             |                 |
|                 |             |                 |
|                 |             |                 |
|                 |             |                 |
|                 |             |                 |
|                 |             |                 |
|                 |             |                 |
| FIRST FLOOR     | METRIC      | IMPERIAL        |
| FIRST FLOOR     | PIETRIC     | IMPERIAL        |
| Primary Bedroom | 3865 × 3207 | 12' 8" × 10' 6" |
|                 |             |                 |
|                 |             |                 |
|                 |             |                 |
|                 |             |                 |
|                 |             |                 |
|                 |             |                 |

Ill dimensions are shown as maximum. Often taken to oorways, bedrooms include wardrobes where applicable. Vet rooms include showers and baths. Kitchens, where pen plan, are taken to breakfast bars/worktops. The argest measurement is noted first whether this be ength or width. All sizes are deemed to be +/-50mm construction industry tolerance).