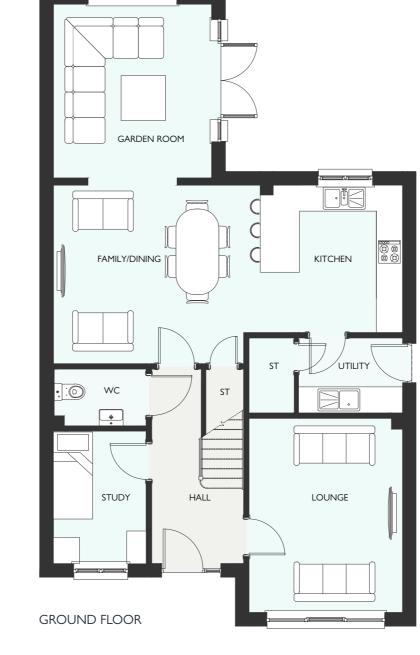

### SPACE YOU CAN LOSE YOURSELF IN

Welcome to rooms that are large and beautifully proportioned, with ceilings that are higher than you'd expect. It's not just a feeling of space, it is space. From cinema rooms to garden rooms, from utility rooms to dressing rooms, there's a place for everything here.

Kitchens are big, bright and open plan with breakfast bars, and extra room for sofas to relax and socialise. Most of our bedrooms are double sized with plenty of storage, many with en-suites or Jack and Jill bathrooms.

## EVERYTHING YOU WOULDN'T EXPECT

There's no such thing as everyday here. Instead get more from living every day in rooms designed with real purpose, function and joy. Cinema rooms turn film nights into family adventures, utility rooms take the drama out of dirty boots and mucky paws, and studies can transform your workspace into a virtual sanctuary. From dressing rooms to garden rooms, from wine coolers to warming drawers, whatever you enjoy doing, you'll find your perfect space here.