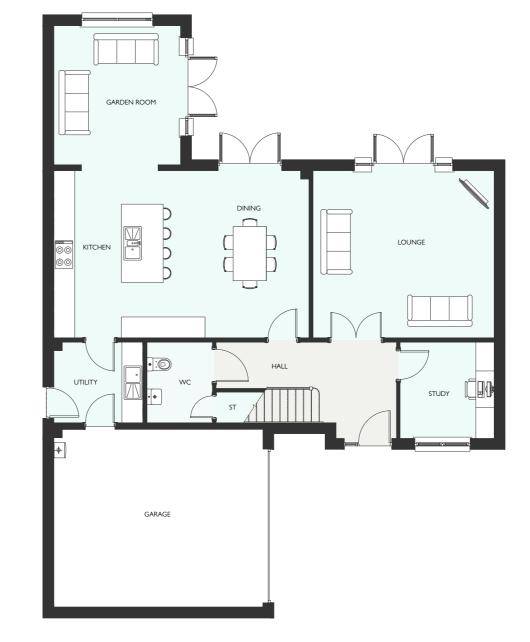

## ELLIOT GARDEN ROOM

| GROUND FLOOR    | METRIC      | IMPERIAL        |
|-----------------|-------------|-----------------|
|                 |             |                 |
|                 |             |                 |
|                 |             |                 |
|                 |             |                 |
|                 |             |                 |
|                 |             |                 |
|                 |             |                 |
| FIRST FLOOR     | METRIC      | IMPERIAL        |
| FIRST FLOOR     | PIETRIC     | IMPERIAL        |
| Primary Bedroom | 3865 × 3207 | 12' 8" × 10' 6" |
|                 |             |                 |
|                 |             |                 |
|                 |             |                 |
|                 |             |                 |
|                 |             |                 |
|                 |             |                 |

Ill dimensions are shown as maximum. Often taken to oorways, bedrooms include wardrobes where applicable. Vet rooms include showers and baths. Kitchens, where pen plan, are taken to breakfast bars/worktops. The argest measurement is noted first whether this be ength or width. All sizes are deemed to be +/-50mm construction industry tolerance).