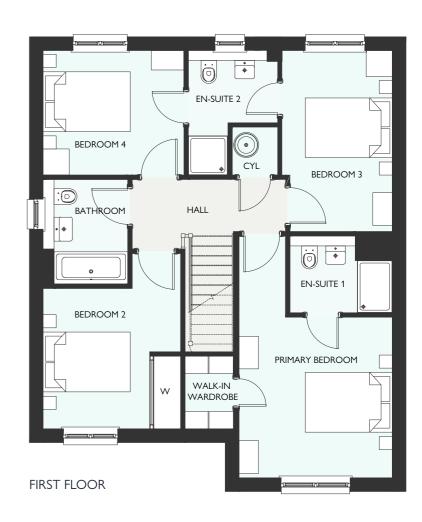

### SPACE YOU CAN LOSE YOURSELF IN

Welcome to rooms that are large and beautifully proportioned, with ceilings that are higher than you'd expect. It's not just a feeling of space, it is space. From cinema rooms to garden rooms, from utility rooms to dressing rooms, there's a place for everything here.

Kitchens are big, bright and open plan with breakfast bars, and extra room for sofas to relax and socialise. Most of our bedrooms are double sized with plenty of storage, many with en-suites or Jack and Jill bathrooms.

Each bathroom, en-suite and cloakroom features elegant design and superior specification. En-suites have thermostatic showers, with low-profile trays and quality glass and chrome doors, cabinets and fittings. Family bathrooms and primary en-suites have heated towel rails and modern downlighters.