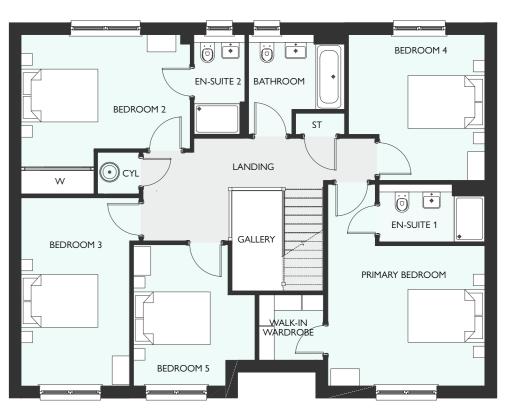

Kitchens are big, bright and open plan with breakfast bars, and extra room for sofas to relax and socialise. Most of our bedrooms are double sized with plenty of storage, many with en-suites or Jack and Jill bathrooms.

Each bathroom, en-suite and cloakroom features elegant design and superior specification. En-suites have thermostatic showers, with low-profile trays and quality glass and chrome doors, cabinets and fittings. Family bathrooms and primary en-suites have heated towel rails and modern downlighters.