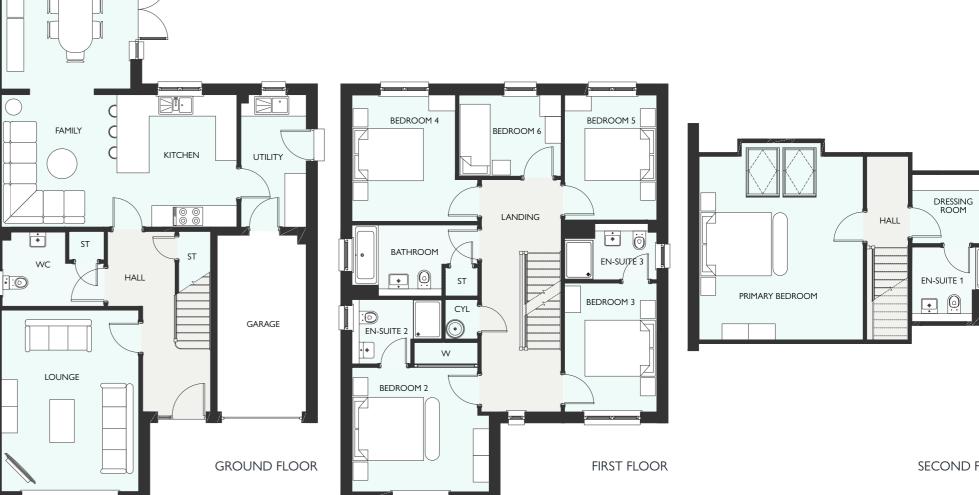

## ELLIOT GARDEN ROOM

| GROUND FLOOR    | METRIC      | IMPERIAL        |
|-----------------|-------------|-----------------|
|                 |             |                 |
|                 |             |                 |
|                 |             |                 |
|                 |             |                 |
|                 |             |                 |
|                 |             |                 |
|                 |             |                 |
| FIRST FLOOR     | METRIC      | IMPERIAL        |
| FIRST FLOOR     | PIETRIC     | IMPERIAL        |
| Primary Bedroom | 3865 × 3207 | 12' 8" × 10' 6" |
|                 |             |                 |
|                 |             |                 |
|                 |             |                 |
|                 |             |                 |
|                 |             |                 |
|                 |             |                 |

Ill dimensions are shown as maximum. Often taken to oorways, bedrooms include wardrobes where applicable. Vet rooms include showers and baths. Kitchens, where pen plan, are taken to breakfast bars/worktops. The argest measurement is noted first whether this be ength or width. All sizes are deemed to be +/-50mm construction industry tolerance).