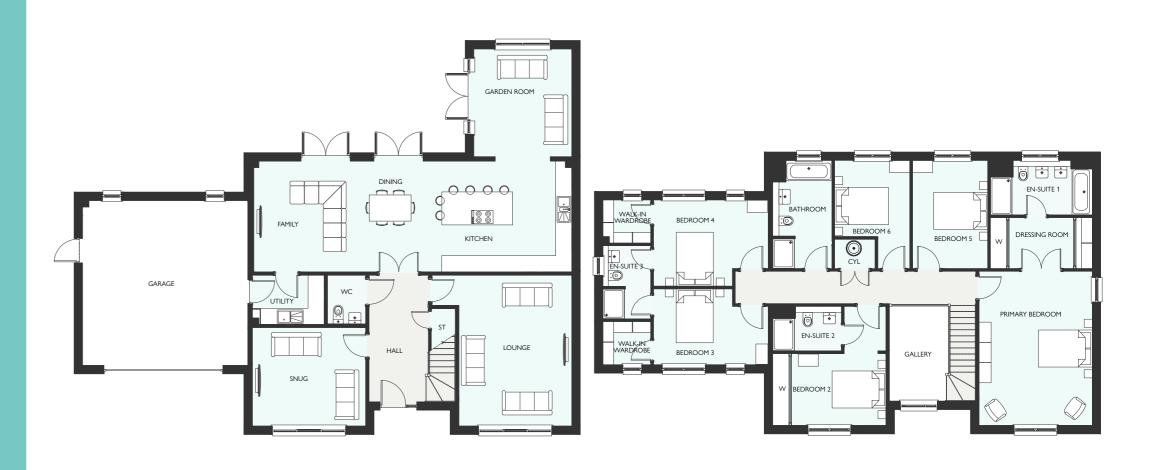

ST. MARGARETS DEVELOPMENT PLAN

GUIMARD

EVERETT GARDEN ROOM

JACOBSON GARDEN ROOM

LAWRIE GARDEN ROOM

LEONARDO GARDEN ROOM

MACKINTOSH GARDEN ROOM

EVERETT GRAND

MITCHELL GARDEN ROOM

LAWRIE GRAND

LEONARDO GRAND

MURRAY GARDEN ROOM

NASMYTH GARDEN ROOM

NEWMAN GARDEN ROOM

STEWART GARDEN ROOM

DENOTES OPPOSITE HANDING