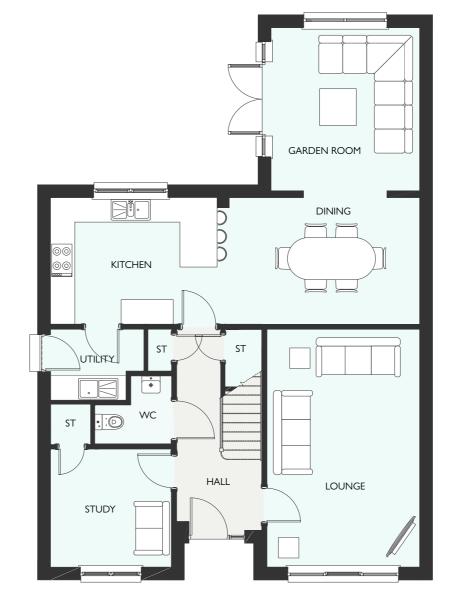

## GUIMARD

| GROUND FLOOR | METRIC | IMPERIAL |
|--------------|--------|----------|
|              |        |          |
|              |        |          |
|              |        |          |
|              |        |          |
|              |        |          |
|              |        |          |
|              |        |          |
| FIRST FLOOR  | METRIC | IMPERIAL |
|              |        |          |
|              |        |          |
|              |        |          |
|              |        |          |
|              |        |          |
|              |        |          |
|              |        |          |
|              |        |          |

All dimensions are shown as maximum. Often taken to doorways, bedrooms include wardrobes where applicable Wet rooms include showers and baths. Kitchens, where open plan, are taken to breakfast bars/worktops. The largest measurement is noted first whether this be length or width. All sizes are deemed to be +/-50mm (construction industry tolerance).

FOUR BEDROOM DETACHED HOME
WITH DETACHED GARAGE
1641 SQUARE FEET