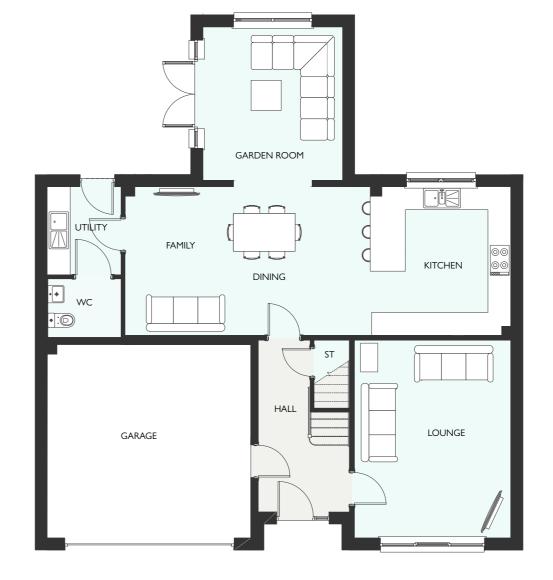

### SPACE YOU CAN LOSE YOURSELF IN

Welcome to rooms that are large and beautifully proportioned, with ceilings that are higher than you'd expect. It's not just a feeling of space, it is space. From cinema rooms to garden rooms, from utility rooms to dressing rooms, there's a place for everything here.

Kitchens are big, bright and open plan with breakfast bars, and extra room for sofas to relax and socialise. Most of our bedrooms are double sized with plenty of storage, many with en-suites or Jack and Jill bathrooms.