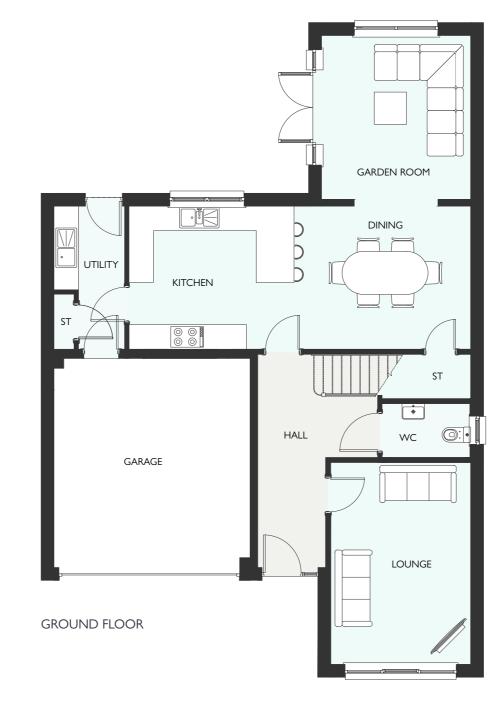

### SPACE YOU CAN LOSE YOURSELF IN

Welcome to rooms that are large and beautifully proportioned, with ceilings that are higher than you'd expect. It's not just a feeling of space, it is space. From cinema rooms to garden rooms, from utility rooms to dressing rooms, there's a place for everything here.

Kitchens are big, bright and open plan with breakfast bars, and extra room for sofas to relax and socialise. Most of our bedrooms are double sized with plenty of storage, many with en-suites or Jack and Jill bathrooms.

## QUALITY IN EVERY DELICIOUS DETAIL

You can see the quality in our kitchens on every surface and around every corner. Not just the finish, but the millimetre-perfect fitting and the choice of modern appliances. Beautifully designed and equipped, you can choose from a selection of colours and styles. And if you're looking for something even more special, there's a luxury upgrade option in both the kitchen and utility room.

## EVERYTHING YOU WOULDN'T EXPECT

There's no such thing as everyday here. Instead get more from living every day in rooms designed with real purpose, function and joy. Cinema rooms turn film nights into family adventures, utility rooms take the drama out of dirty boots and mucky paws, and studies can transform your workspace into a virtual sanctuary. From dressing rooms to garden rooms, from wine coolers to warming drawers, whatever you enjoy doing, you'll find your perfect space here.