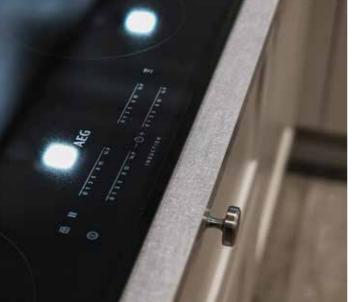

Crafted units have soft-close doors and drawers with the option to add an integrated wine cooler. Appliances such as ovens, microwaves, 4 or 5 zone induction hobs by AEG and integrated dishwashers and fridge-freezers from Zanussi are included as standard. As is a 1.5 bowl stainless steel sink with drainer and chrome mixer tap.