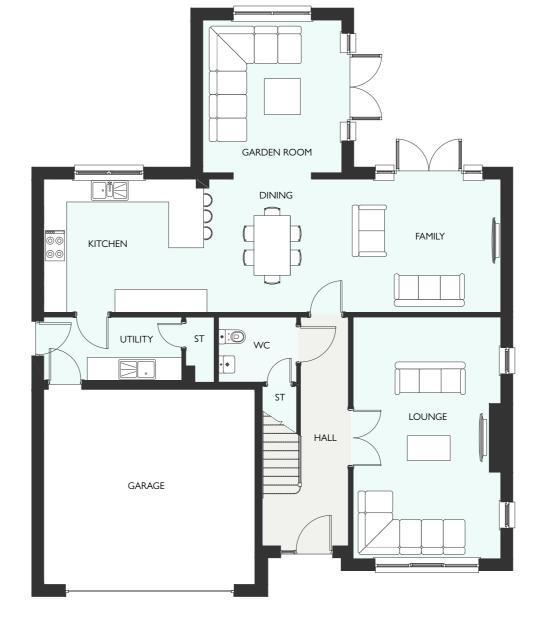

### SPACE YOU CAN LOSE YOURSELF IN

Welcome to rooms that are large and beautifully proportioned, with ceilings that are higher than you'd expect. It's not just a feeling of space, it is space. From cinema rooms to garden rooms, from utility rooms to dressing rooms, there's a place for everything here.

Kitchens are big, bright and open plan with breakfast bars, and extra room for sofas to relax and socialise. Most of our bedrooms are double sized with plenty of storage, many with en-suites or Jack and Jill bathrooms.

## EVERYTHING YOU WOULDN'T EXPECT

There's no such thing as everyday here. Instead get more from living every day in rooms designed with real purpose, function and joy. Cinema rooms turn film nights into family adventures, utility rooms take the drama out of dirty boots and mucky paws, and studies can transform your workspace into a virtual sanctuary. From dressing rooms to garden rooms, from wine coolers to warming drawers, whatever you enjoy doing, you'll find your perfect space here.