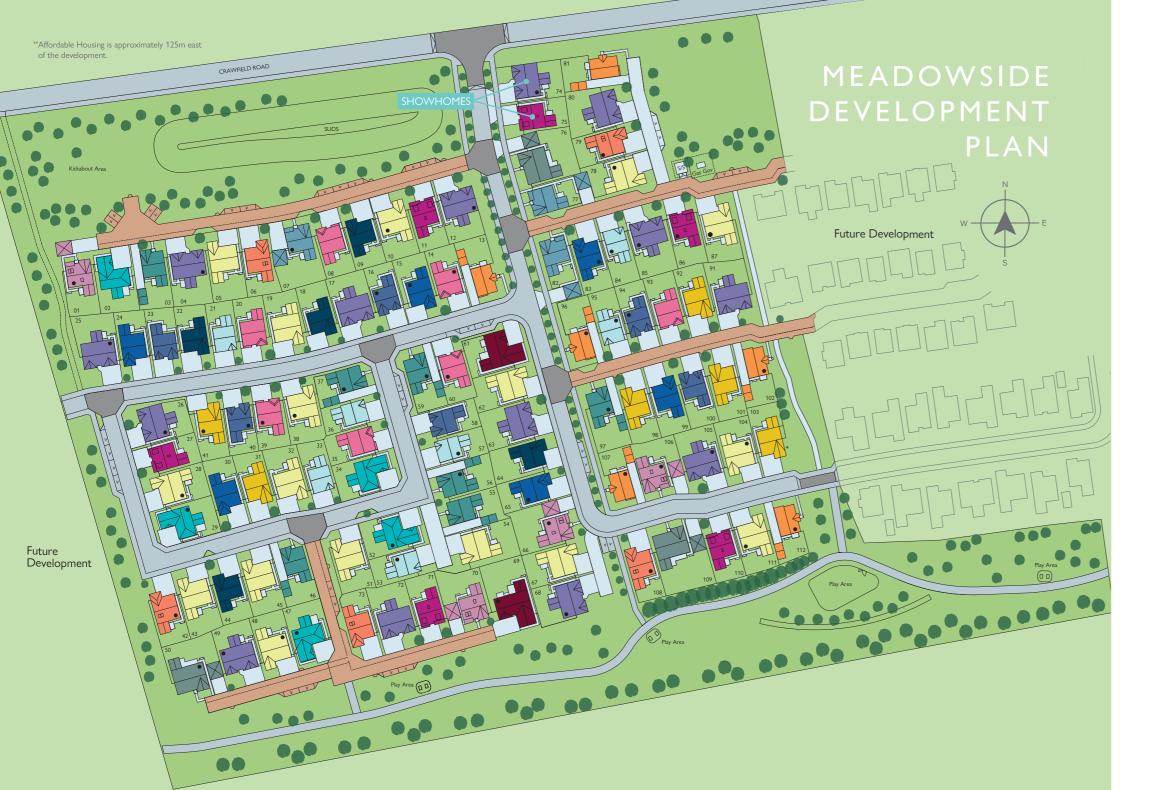

within easy reach too. Local amenities include Tesco and Lidl supermarkets, independent boutiques and lively bars and restaurants. And for those lazy, leisurely days, take your pick from tempting ice cream parlours and chip shops.

There are five primary and two secondary schools, including Deanburn Primary School and St Mungo's RC High School. Moving up to higher education, Forth Valley College's Falkirk Campus specialises in science, maths, engineering and construction subjects.

Meadowside is ideal for commuters, with excellent road and rail links to all the major towns in central Scotland. The M8 and M9 motorways give quick access to Edinburgh and Glasgow, Linlithgow train station is just over three miles away, and Edinburgh Airport is only 12 miles if you're heading further afield.



- CORTONA GARDEN ROOM
- EASTON GARDEN ROOM
- ELLIOT GARDEN ROOM
- GUIMARD MKII
- EVERETT GARDEN ROOM
- JACOBSON GARDEN ROOM
- HUTTON GARDEN ROOM
- LAWRIE GARDEN ROOM
- LEONARDO GARDEN ROOM MKII
- LINTON GARDEN ROOM
- MACKINTOSH GARDEN ROOM MKII
- EVERETT GRAND
- MITCHELL GARDEN ROOM
- LAWRIE GRAND
- LEONARDO GRAND MKII
- MURRAY GARDEN ROOM MKII
- NEWMAN GARDEN ROOM
- DENOTES OPPOSITE HANDING
- \* DENOTES GABLE WINDOWS









A HOME THAT KEEPS

Every Robertson home comes with superior specification included as standard, but because

we understand that you may want to make your

home unique to you, we've developed a wide

from including upgraded appliances like a larger

hob, warming drawer or wine cooler, luxury work

range of finishing touches for you to choose

surfaces, tiling and do