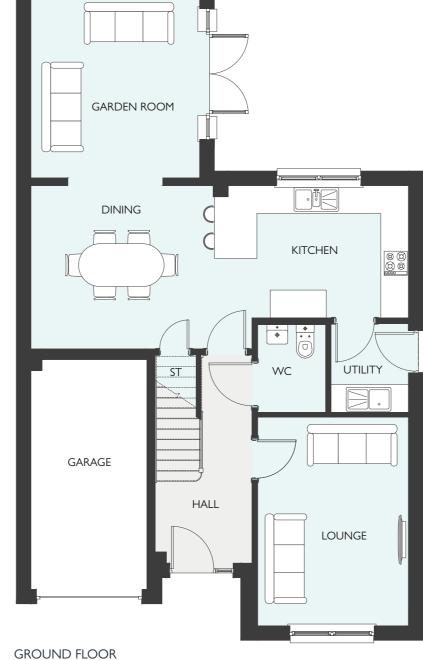

E
WITH INTEGRATED GARAGE
1393 SQUARE FEET



GROUND FLOOR FIRST FLOOR

## EASTON GARDEN ROOM



| GROUND FLOOR | METRIC | IMPERIAL |
|--------------|--------|----------|
|              |        |          |
|              |        |          |
|              |        |          |
|              |        |          |
|              |        |          |
|              |        |          |
|              |        |          |
| FIRST FLOOR  | METRIC | IMPERIAL |
|              |        |          |
|              |        |          |
|              |        |          |
|              |        |          |
|              |        |          |
|              |        |          |
|              |        |          |
|              |        |          |
|              |        |          |



FOUR BEDROOM DETACHED HOME WITH INTEGRATED GARAGE 1566 SQUARE FEET



FIRST FLOOR

## ELLIOT GARDEN ROOM



| GROUND FLOOR    | METRIC                    | IMPERIAL        |
|-----------------|---------------------------|-----------------|
|                 |                           |                 |
|                 |                           |                 |
|                 |                           |                 |
|                 |                           |                 |
|                 |                           |                 |
|                 |                           |                 |
|                 |                           |                 |
|                 |                           |                 |
| FIRST FLOOR     | METRIC