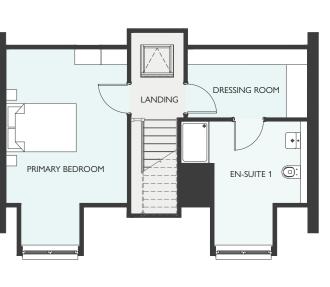

|
|              |        |          |
|              |        |          |
|              |        |          |
|              |        |          |
|              |        |          |
|              |        |          |
| SECOND FLOOR | METRIC | IMPERIAL |
|              |        |          |
|              |        |          |
|              |        |          |

All dimensions are shown as maximum. Often taken to doorways, bedrooms include wardrobes where applicabl Wet rooms include showers and baths. Kitchens, where open plan, are taken to breakfast bars/worktops. The largest measurement is noted first whether this be length or width. All sizes are deemed to be +/-50mm (construction industry tolerance).

FIVE BEDROOM DETACHED HOME
WITH INTEGRATED GARAGE
2118 SQUARE FEET







GROUND FLOOR FIRST FLOOR SECOND FLOOR

## MITCHELL GARDEN ROOM



| Lounge      | METRIC | IMPERIAL |
|-------------|--------|----------|
|             |        |          |
|             |        |          |
|             |        |          |
|             |        |          |
|             |        |          |
|             |        |          |
|             |        |          |
|             |        |          |
| FIRST FLOOR | METRIC | IMPERIAL |
|             |        |          |
|             |        |          |
|             |        |          |
|             |        |          |
|             |        |          |
|             |        |          |
|             |        |          |
|             |        |          |
|             |        |          |
|