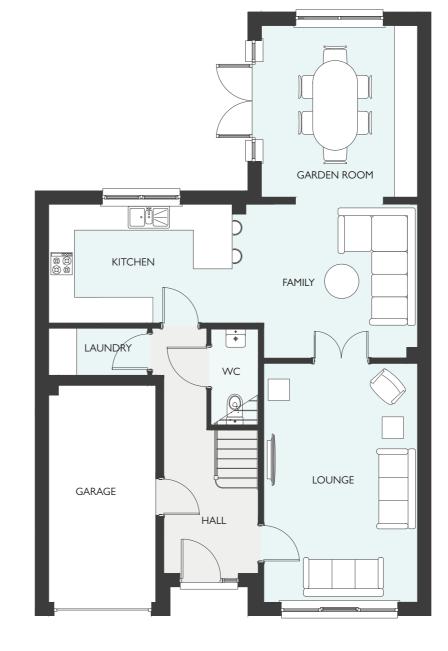

FOUR BEDROOM DETACHED HOME
WITH INTEGRATED GARAGE
1393 SQUARE FEET

GROUND FLOOR FIRST FLOOR