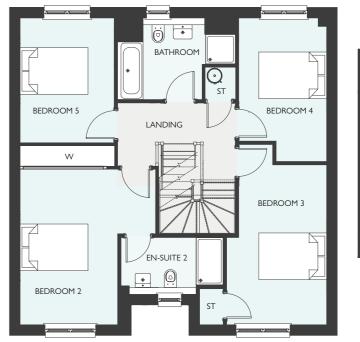

FOUR BEDROOM DETACHED HOME
WITH INTEGRATED GARAGE
1393 SQUARE FEET

GROUND FLOOR FIRST FLOOR