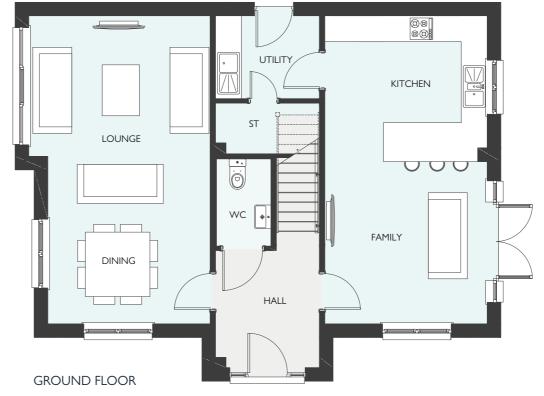

FOUR BEDROOM DETACHED HOME
WITH INTEGRATED GARAGE
1393 SQUARE FEET

GROUND FLOOR FIRST FLOOR