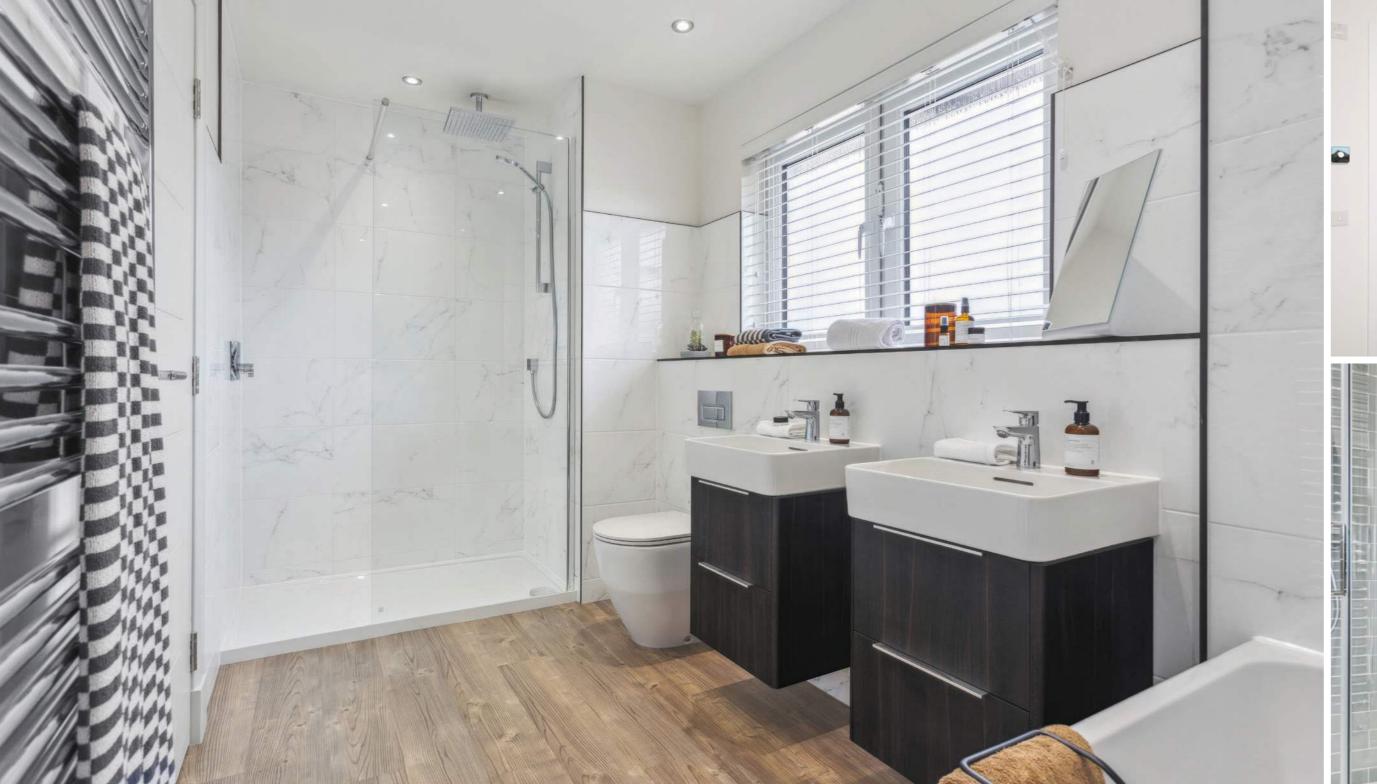

## STYLE THAT'S MADE WITH SUBSTANCE

From pampering nights to getting the family ready for bed, it's all done in sumptuous style here. We've chosen contemporary sanitary ware by top international brand Laufen, complemented by stylish chrome taps and fittings by Hansgrohe. There's a choice of wall tiling\* from the Porcelanosa range, with half-height tiling around the bath, plus full-height tiling around showers.

Each bathroom, en-suite and cloakroom features elegant design and superior specification. En-suites have thermostatic showers, with low-profile trays, quality glass and chrome doors. The primary en-suite has cabinets and fittings, heated towel rails (white) and modern downlighters.