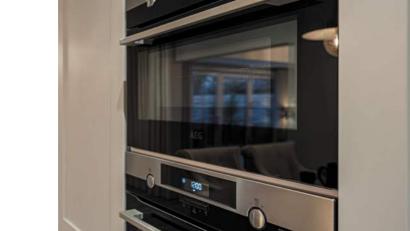

## QUALITY IN EVERY DELICIOUS DETAIL

You can see the quality in our kitchens on every surface and around every corner. Not just the finish, but the millimetre-perfect fitting and the choice of modern appliances. Beautifully designed and equipped, you can choose from a selection of colours and styles. And if you're looking for something even more special, there's a luxury upgrade option in both the kitchen and utility room.

Crafted units have soft-close doors and drawers with the option to add an integrated wine cooler. Appliances such as ovens, microwaves, 4 or 5 zone induction hobs by AEG, and integrated dishwashers and fridge-freezers from Electrolux are included as standard. As is a 1.5 bowl stainless steel sink with drainer and chrome mixer tap.