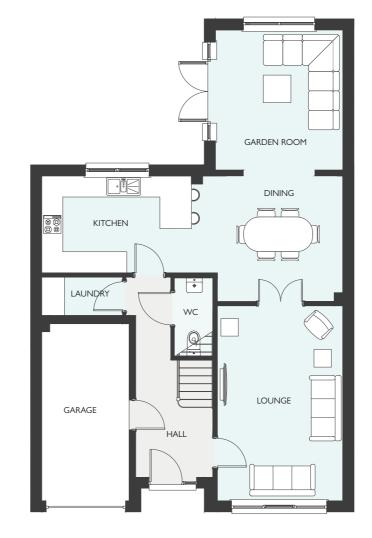

|
|              |        |          |
|              |        |          |
|              |        |          |
|              |        |          |
|              |        |          |
|              |        |          |
| SECOND FLOOR | METRIC | IMPERIAL |
|              |        |          |
|              |        |          |
|              |        |          |

All dimensions are shown as maximum. Often taken to doorways, bedrooms include wardrobes where applicabl Wet rooms include showers and baths. Kitchens, where open plan, are taken to breakfast bars/worktops. The largest measurement is noted first whether this be length or width. All sizes are deemed to be +/-50mm (construction industry tolerance).

FIVE BEDROOM DETACHED HOME
WITH INTEGRATED GARAGE
2118 SQUARE FEET







GROUND FLOOR FIRST FLOOR SECOND FLOOR

## MITCHELL GARDEN ROOM



| Lounge      | METRIC | IMPERIAL |
|-------------|--------|----------|
|             |        |          |
|             |        |          |
|             |        |          |
|             |        |          |
|             |        |          |
|             |        |          |
|             |        |          |
|             |        |          |
| FIRST FLOOR | METRIC | IMPERIAL |
|             |        |          |
|             |        |          |
|             |        |          |
|             |        |          |
|             |        |          |
|             |        |          |
|             |        |          |
|             |        |          |
|             |        |          |
|