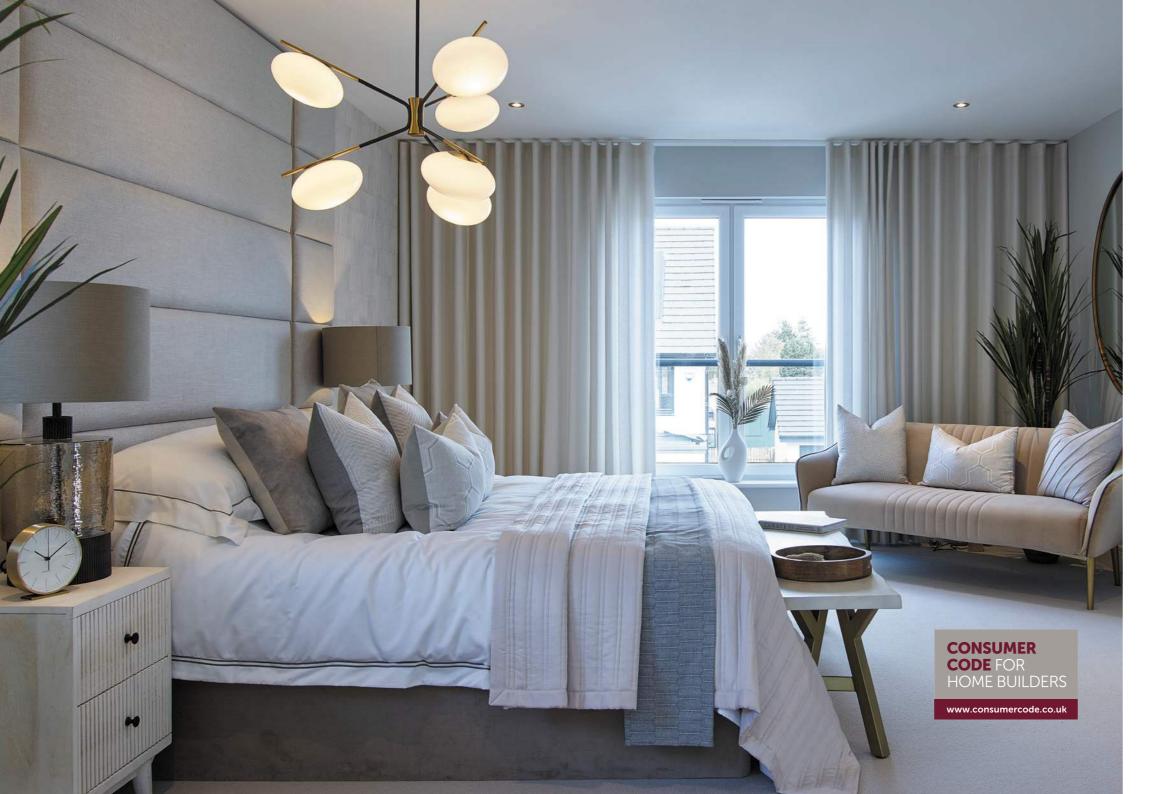

## SPACE YOU CAN LOSE YOURSELF IN

Welcome to rooms that are large and beautifully proportioned, with ceilings that are higher than you'd expect. It's not just a feeling of space, it is space. From cinema rooms to garden rooms, from utility rooms to dressing rooms, there's a place for everything here.

Kitchens are big, bright and open plan with breakfast bars, and extra room for sofas to relax and socialise. Most of our bedrooms are double sized with plenty of storage, many with en-suites or Jack and Jill bathrooms. Whichever space you're in, you'll find the same quality of design and finish right down to the smallest details.

# THERE'S LIGHT. THEN THERE'S MAKING THE MOST OF EVERY RAY

Even on the dullest days, natural light floods through a Robertson home. It's all thanks to the beautiful arrangement and placement of the windows in every room, especially the one in the Garden Room. Each one has a statement Cathedral-style window — one of Robertson Homes' signature features. Its size and impeccable design is in perfect unison with the scale of the room and height of the ceiling.

It also gives you a beautiful view of the great outdoors, whether this is over your private garden or offering a tantalising glimpse of the natural surroundings beyond the home. Letting the outdoors in by encouraging a flow of natural daylight, not only makes your home look even more spacious but it can help support feelings of well-being all year round.