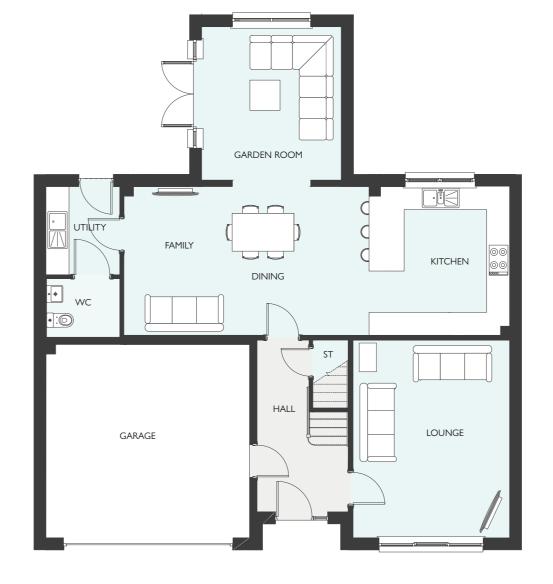

| IMPERIAL |
|             |        |          |
|             |        |          |
|             |        |          |
|             |        |          |
|             |        |          |
|             |        |          |
|             |        |          |
|             |        |          |
|             |        |          |
|             |        |          |

All dimensions are shown as maximum. Often taken to doorways, bedrooms include wardrobes where applicable Wet rooms include showers and baths. Kitchens, where open plan, are taken to breakfast bars/worktops. The largest measurement is noted first whether this be length or width. All sizes are deemed to be +/-50mm (construction industry tolerance).

FIVE BEDROOM DETACHED HOME
WITH INTEGRATED DOUBLE GARAGE
2193 SQUARE FEET





GROUND FLOOR FIRST FLOOR

## LAWRIE GRAND



| GROUND FLOOR | METRIC | IMPERIAL |
|--------------|--------|----------|
|              |        |          |
|              |        |          |
|              |        |          |
|              |        |          |
|              |        |          |
|              |        |          |
|              |        |          |
| FIRST FLOOR  | METRIC | IMPERIAL |
|              |        |          |
|              |        |          |
|              |        |          |
|              |        |          |
|              |        |          |
|              |        |          |
|              |        |          |
|              |        |          |
|              |        |          |
| SECOND FLOOR | METRIC | IMPERIAL |
|