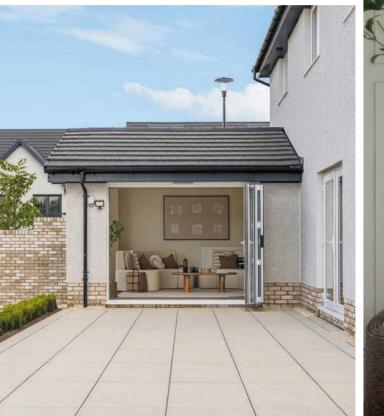

# THERE'S LIGHT. THEN THERE'S MAKING THE MOST OF EVERY RAY

Even on the dullest days, natural light floods through a Robertson home. It's all thanks to the beautiful arrangement and placement of the windows in every room, especially the one in the Garden Room. Each one has a statement Cathedral-style window — one of Robertson Homes' signature features. Its size and impeccable design is in perfect unison with the scale of the room and height of the ceiling.

It also gives you a beautiful view of the great outdoors, whether this is over your private garden or offering a tantalising glimpse of the natural surroundings beyond the home. Letting the outdoors in by encouraging a flow of natural daylight, not only makes your home look even more spacious but it can help support feelings of well-being all year round.