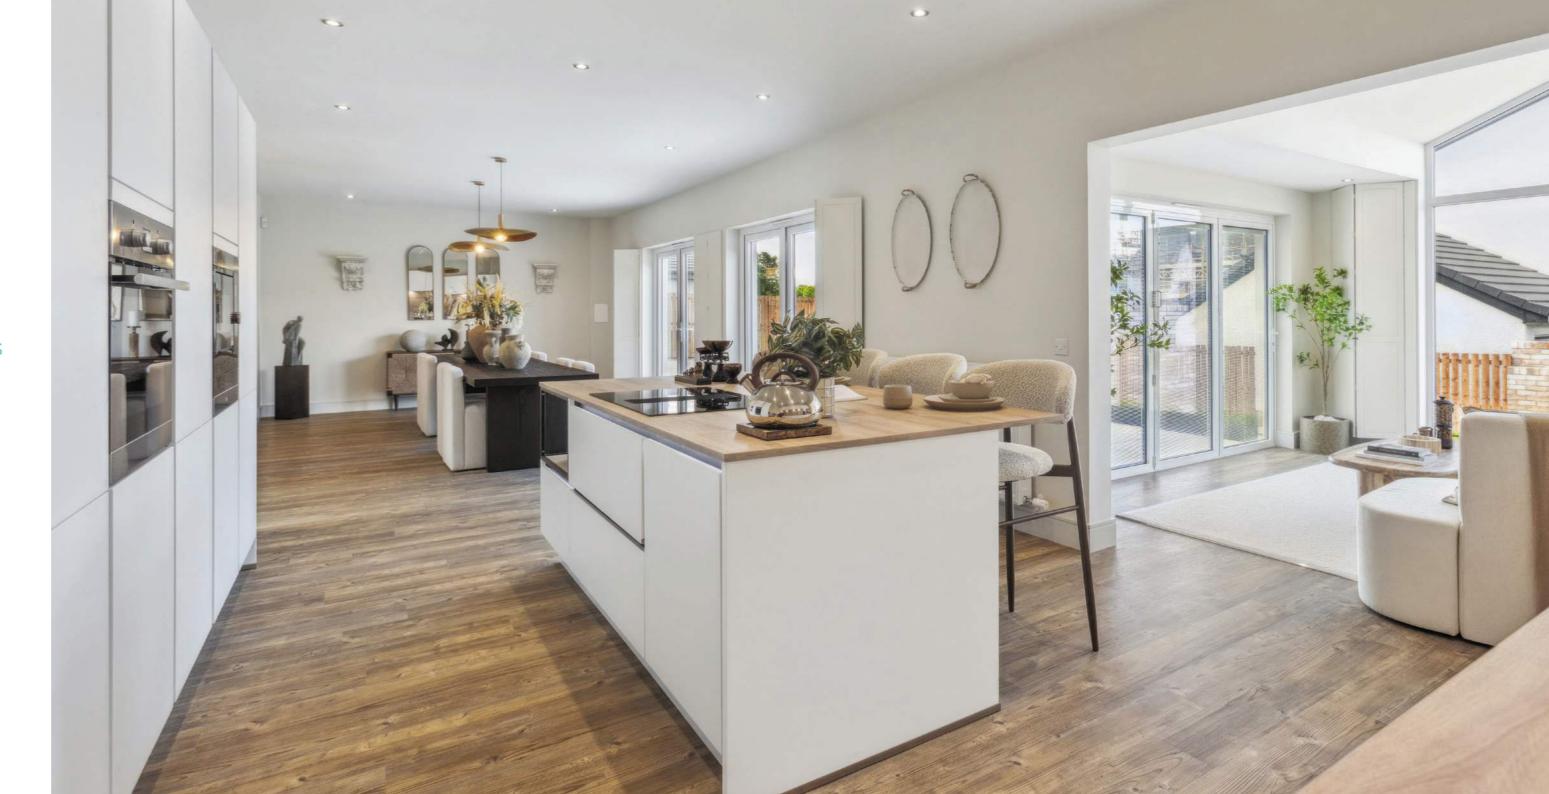

## SPACE YOU CAN LOSE YOURSELF IN

Welcome to rooms that are large and beautifully proportioned, with ceilings that are higher than you'd expect. It's not just a feeling of space, it is space. From cinema rooms to garden rooms, from utility rooms to dressing rooms, there's a place for everything here.

Kitchens are big, bright and open plan with breakfast bars, and extra room for sofas to relax and socialise. Most of our bedrooms are double sized with plenty of storage, many with en-suites or Jack and Jill bathrooms. Whichever space you're in, you'll find the same quality of design and finish right down to the smallest details.

# THERE'S LIGHT. THEN THERE'S MAKING THE MOST OF EVERY RAY

Even on the dullest days, natural light floods through a Robertson home. It's all thanks to the beautiful arrangement and placement of the windows in every room, especially the one in the Garden Room. Each one has a statement Cathedral-style window — one of Robertson Homes' signature features. Its size and impeccable design is in perfect unison with the scale of the room and height of the ceiling.

It also gives you a beautiful view of the great outdoors, whether this is over your private garden or offering a tantalising glimpse of the natural surroundings beyond the home. Letting the outdoors in by encouraging a flow of natural daylight, not only makes your home look even more spacious but it can help support feelings of well-being all year round.