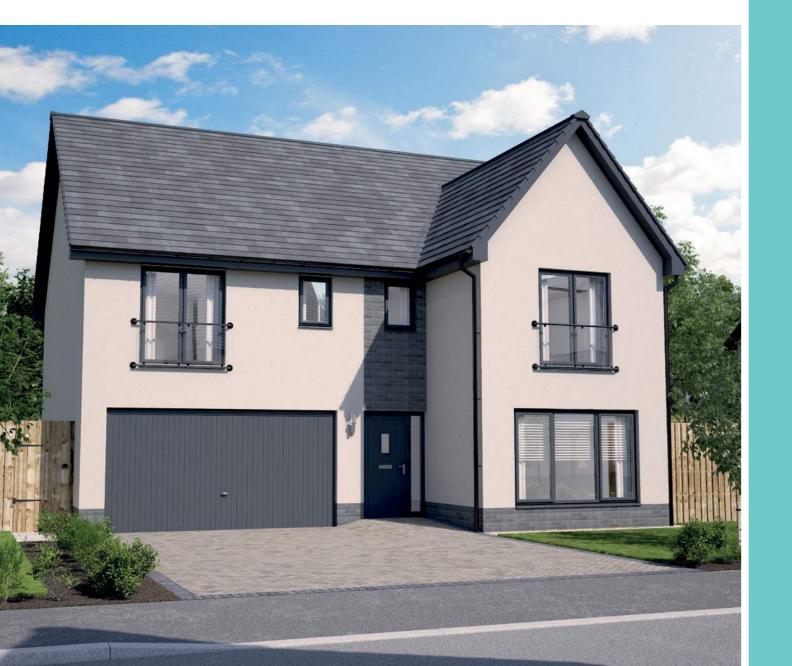

IAL |
|              |        |          |
|              |        |          |
|              |        |          |
|              |        |          |
|              |        |          |
|              |        |          |
|              |        |          |
|              |        |          |
|              |        |          |

All dimensions are shown as maximum. Often taken to loorways, bedrooms include wardrobes where applicable. Wet rooms include showers and baths. Kitchens, where open plan, are taken to breakfast bars/worktops. The argest measurement is noted first whether this be ength or width. All sizes are deemed to be +/-50mm construction industry tolerance).

FIVE BEDROOM DETACHED HOME WITH INTEGRATED DOUBLE GARAGE 1946 SQUARE FEET



#### MACKINTOSH GARDEN ROOM MKII



| GROUND FLOOR    | METRIC             | IMPERIAL         |
|-----------------|--------------------|------------------|
|                 |                    |                  |
|                 |                    |                  |
|                 |                    |                  |
|                 |                    |                  |
|                 |                    |                  |
|                 |                    |                  |
|                 |                    |                  |
|                 |                    |                  |
| FIRST FLOOR     | METRIC             | IMPERIAL         |
| Primary Bedroom | METRIC 5161 x 3414 | 16' 11" × 11' 2" |
|                 |                    |                  |
|