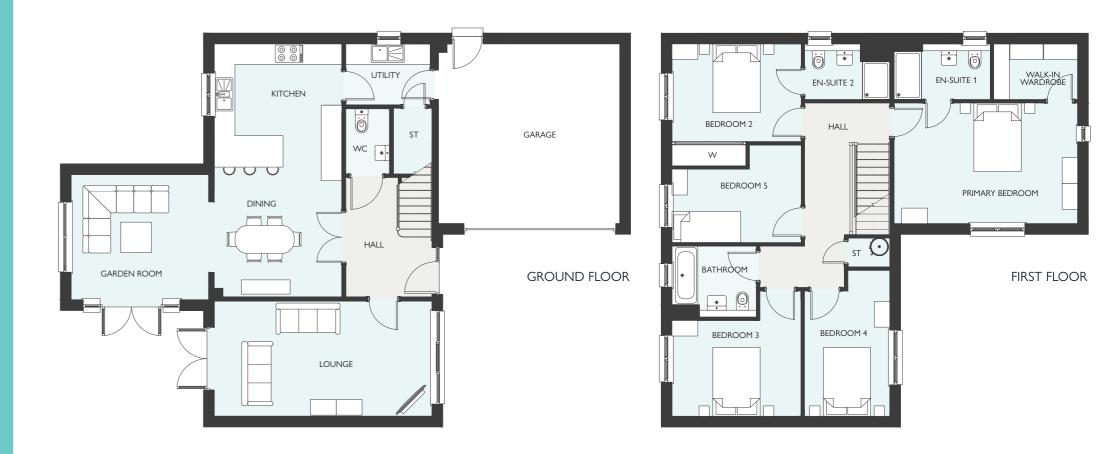

FOUR BEDROOM DETACHED HOME
WITH INTEGRATED GARAGE
1393 SQUARE FEET

GROUND FLOOR FIRST FLOOR