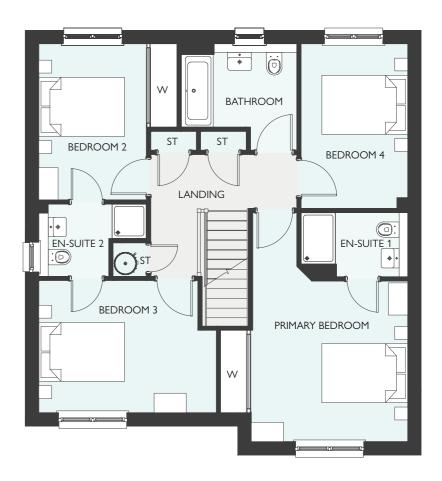

|                           |                 |
|                 |                           |                 |
|                 |                           |                 |
|                 |                           |                 |
|                 |                           |                 |
|                 |                           |                 |

All dimensions are shown as maximum. Often taken to doorways, bedrooms include wardrobes where applicable Wet rooms include showers and baths. Kitchens, where open plan, are taken to breakfast bars/worktops. The largest measurement is noted first whether this be length or width. All sizes are deemed to be +/-50mm (construction industry tolerance).



FOUR BEDROOM DETACHED HOME
WITH INTEGRATED GARAGE
1671 SQUARE FEET



GROUND FLOOR FIRST FLOOR

## JACOBSON GARDEN ROOM



| GROUND FLOOR                | METRIC                    | IMPERIAL                    |
|-----------------------------|---------------------------|-----------------------------|
|                             |                           |                             |
|                             |                           |                             |
|                             |                           |                             |
|                             |                           |                             |
|                             |                           |                             |
|                             |                           |                             |
|