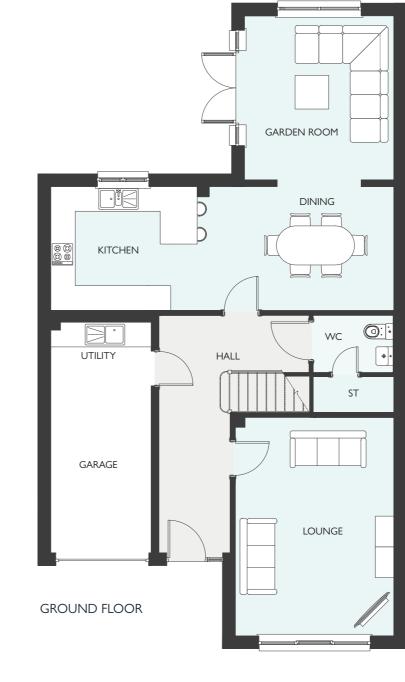

FOUR BEDROOM DETACHED HOME
WITH INTEGRATED GARAGE
1393 SQUARE FEET

GROUND FLOOR FIRST FLOOR