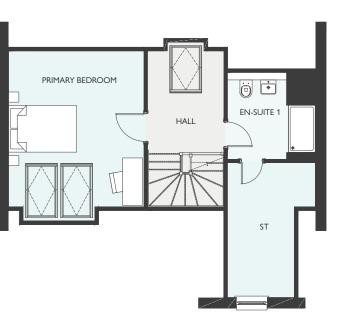

FOUR BEDROOM DETACHED HOME
WITH INTEGRATED GARAGE
1393 SQUARE FEET

GROUND FLOOR FIRST FLOOR