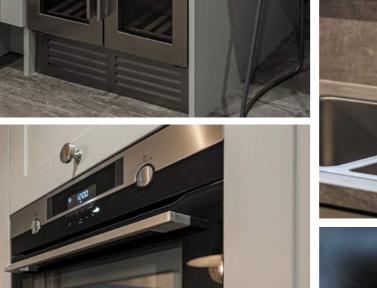

## QUALITY IN EVERY DELICIOUS DETAIL

You can see the quality in our kitchens on every surface and around every corner. Not just the finish, but the millimetre-perfect fitting and the choice of modern appliances. Beautifully designed and equipped, you can choose from a selection of colours and styles. And if you're looking for something even more special, there's a luxury upgrade option in both the kitchen and utility room.

Crafted units have soft-close doors and drawers with the option to add an integrated wine cooler. Appliances such as ovens, microwaves, 4 or 5 zone induction hobs by AEG, and integrated dishwashers and fridge-freezers from Electrolux are included as standard. As is a 1.5 bowl stainless steel sink with drainer and chrome mixer tap.