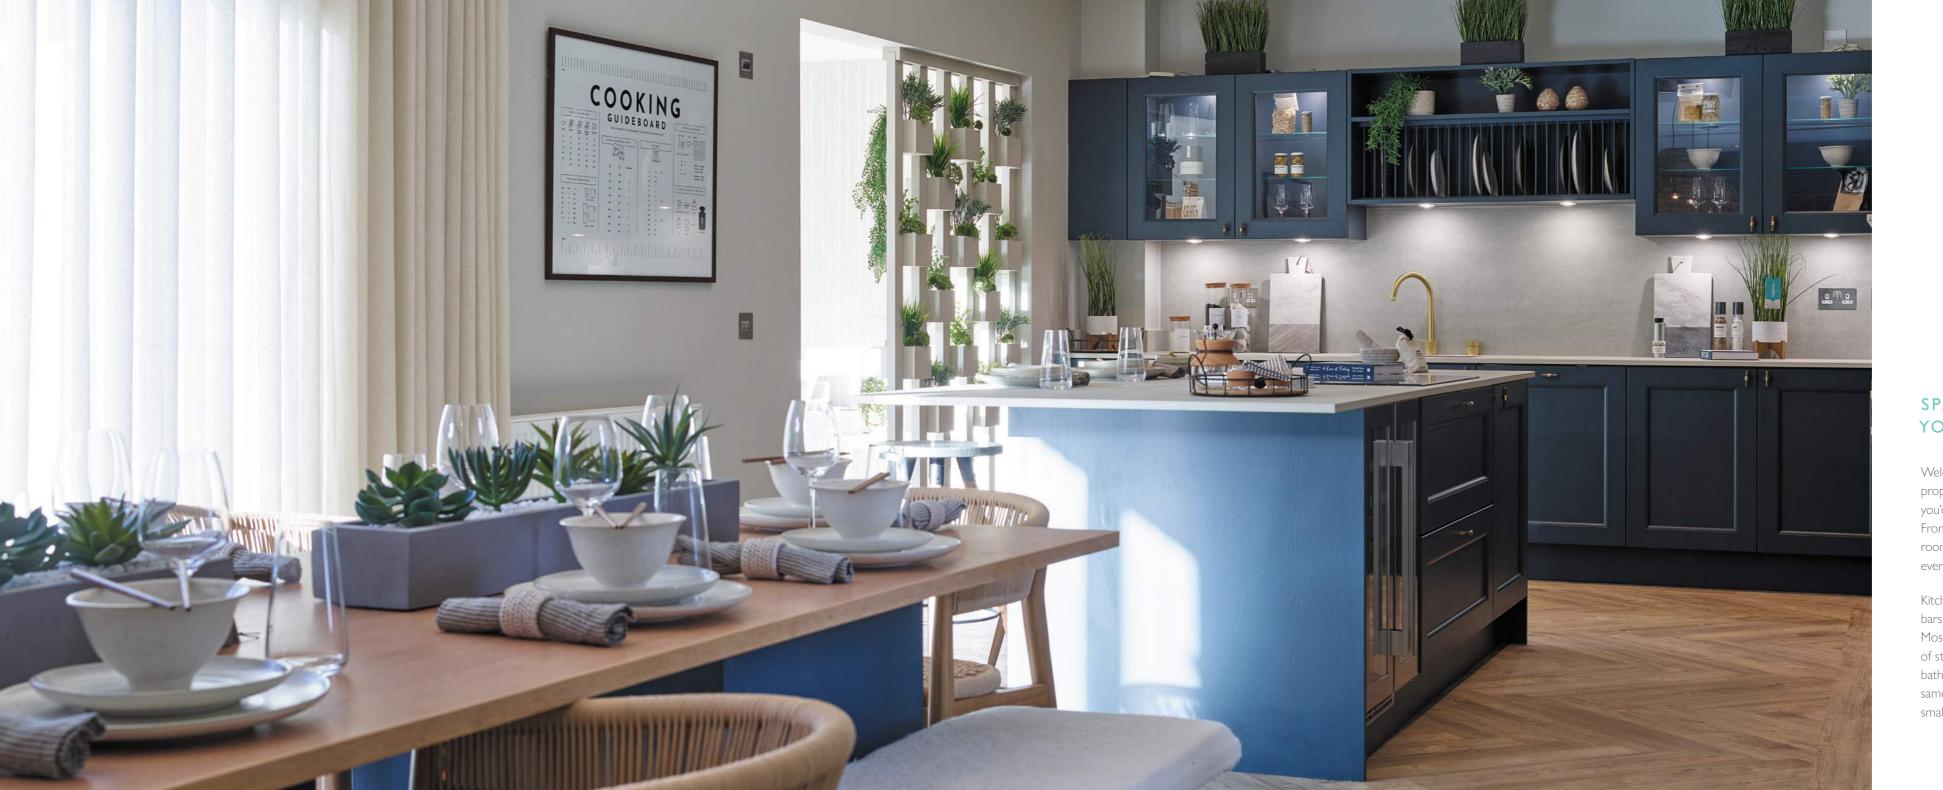

Kitchens are big, bright and open plan with breakfast bars, and extra room for sofas to relax and socialise. Most of our bedrooms are double sized with plenty of storage, many with en-suites or Jack and Jill bathrooms. Whichever space you're in, you'll find the same quality of design and finish right down to the smallest details.

## QUALITY IN EVERY DELICIOUS DETAIL

You can see the quality in our kitchens on every surface and around every corner. Not just the finish, but the millimetre-perfect fitting and the choice of modern appliances. Beautifully designed and equipped, you can choose from a selection of colours and styles. And if you're looking for something even more special, there's a luxury upgrade option in both the kitchen and utility room.

Crafted units have soft-close doors and drawers with the option to add an integrated wine cooler. Appliances such as ovens, microwaves, 4 or 5 zone induction hobs by AEG, and integrated dishwashers and fridge-freezers from Electrolux are included as standard. As is a 1.5 bowl stainless steel sink with drainer and chrome mixer tap.

Everything is stylishly and softly lit by slimline LED lighting and downlighters, controlled from satin chrome switch plates.