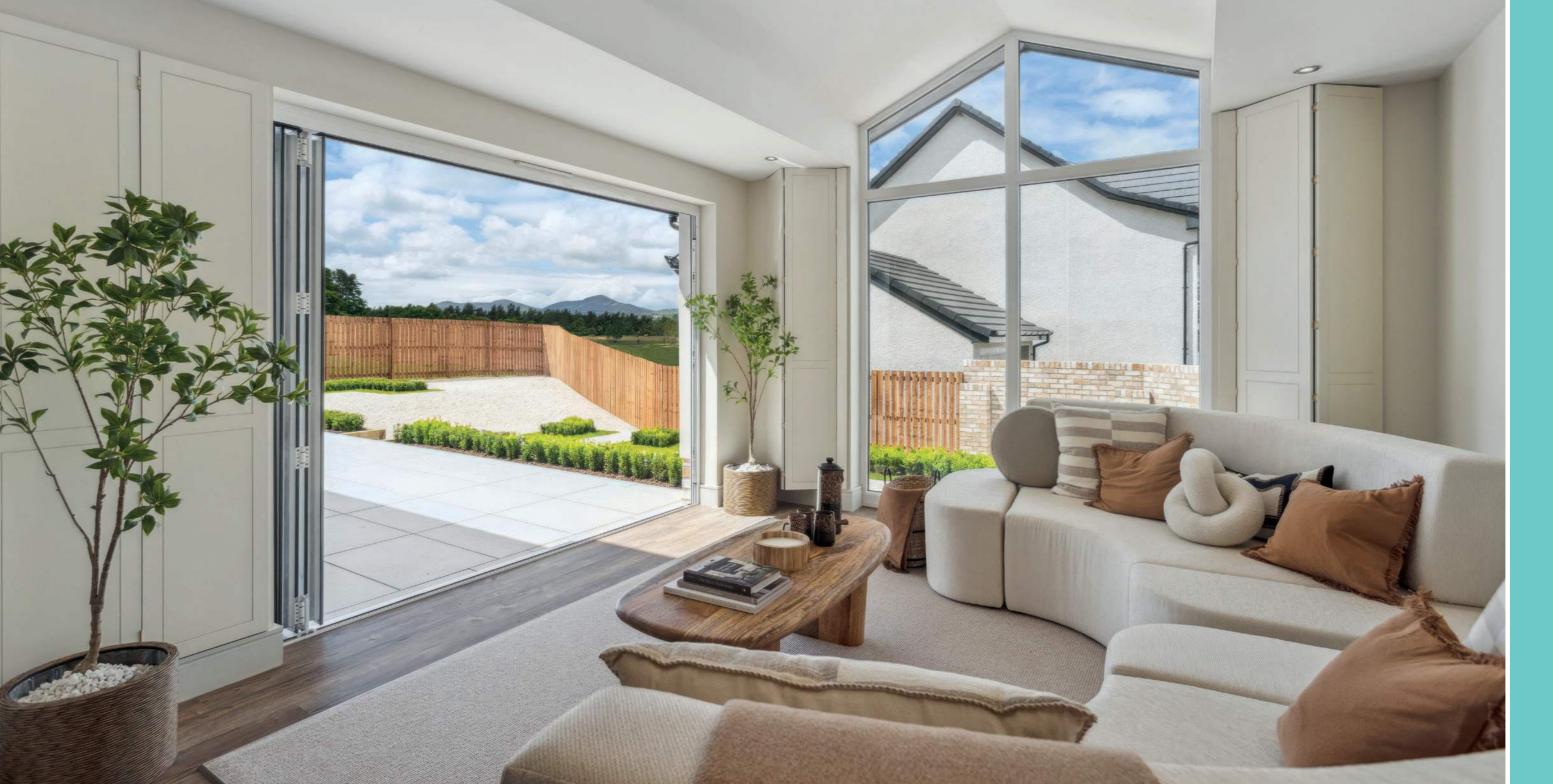

# THERE'S LIGHT. THEN THERE'S MAKING THE MOST OF EVERY RAY

Even on the dullest days, natural light floods through a Robertson home. It's all thanks to the beautiful arrangement and placement of the windows in every room, especially the one in the Garden Room. Each one has a statement Cathedral-style window — one of Robertson Homes' signature features. Its size and impeccable design is in perfect unison with the scale of the room and height of the ceiling.

It also gives you a beautiful view of the great outdoors, whether this is over your private garden or offering a tantalising glimpse of the natural surroundings beyond the home. Letting the outdoors in by encouraging a flow of natural daylight, not only makes your home look even more spacious but it can help support feelings of well-being all year round.