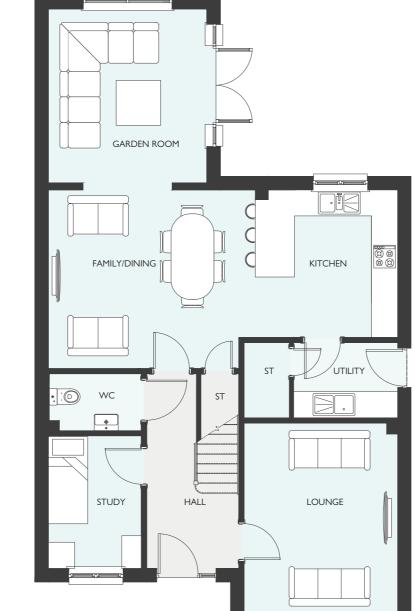

|                           |                             |
|                             |                           |                             |
|                             |                           |                             |
|                             |                           |                             |
|                             |                           |                             |

All dimensions are shown as maximum. Often taken to doorways, bedrooms include wardrobes where applicable Wet rooms include showers and baths. Kitchens, where open plan, are taken to breakfast bars/worktops. The largest measurement is noted first whether this be length or width. All sizes are deemed to be +/-50mm (construction industry tolerance).



**GROUND FLOOR** 

FOUR BEDROOM DETACHED HOME
WITH DETACHED GARAGE
1751 SQUARE FEET



## **HUTTON GARDEN ROOM**



| GROUND FLOOR    | METRIC      | IMPERIAL        |
|-----------------|-------------|-----------------|
|                 |             |                 |
|                 |             |                 |
|                 |             |                 |
|                 |             |                 |
|                 |             |                 |
|                 |             |                 |
|                 |             |                 |
| FIRST FLOOR     | METRIC      | IMPERIAL        |
| Primary Bedroom | 5336 × 3864 | 17' 6" × 12' 8" |
|                 |             |                 |
|                 |             |                 |
|