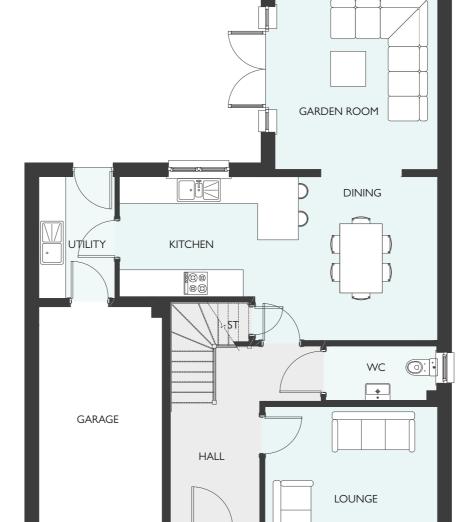

## CORTONA GARDEN ROOM

| GROUND FLOOR    | METRIC      | IMPERIAL        |
|-----------------|-------------|-----------------|
|                 |             |                 |
|                 |             |                 |
|                 |             |                 |
|                 |             |                 |
|                 |             |                 |
|                 |             |                 |
| FIRST FLOOR     | METRIC      | IMPERIAL        |
| THIS TIES ON    | TILITAGE    |                 |
| Primary Bedroom | 3672 × 3107 | 12' 1" × 10' 2" |
|                 |             |                 |
|                 |             |                 |
|                 |             |                 |
|                 |             |                 |
|                 |             |                 |
|                 |             |                 |

All dimensions are shown as maximum. Often taken to doorways, bedrooms include wardrobes where applicable Wet rooms include showers and baths. Kitchens, where open plan, are taken to breakfast bars/worktops. The argest measurement is noted first whether this be ength or width. All sizes are deemed to be +/-50mm (construction industry tolerance).

FOUR BEDROOM DETACHED HOME
WITH INTEGRATED GARAGE
1393 SQUARE FEET

GROUND FLOOR FIRST FLOOR