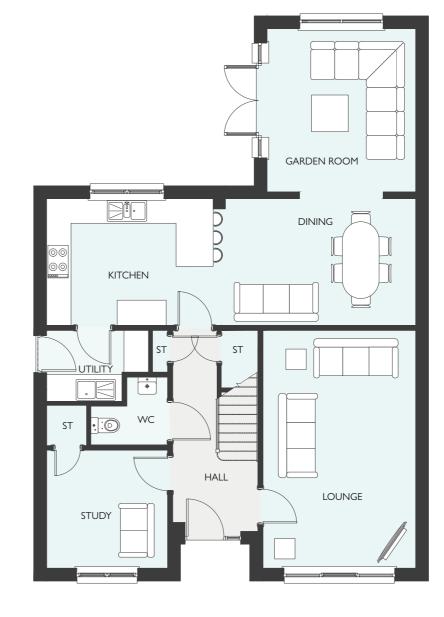

|                           |                 |
|                             |                           |                 |
|                             |                           |                 |
|                             |                           |                 |
|                             |                           |                 |
|                             |                           |                 |

All dimensions are shown as maximum. Often taken to doorways, bedrooms include wardrobes where applicab Wet rooms include showers and baths. Kitchens, where open plan, are taken to breakfast bars/worktops. The largest measurement is noted first whether this be length or width. All sizes are deemed to be +/-50mm (construction industry tolerance).



GROUND FLOOR

FOUR BEDROOM DETACHED HOME
WITH DETACHED DOUBLE GARAGE
1878 SQUARE FEET



FIRST FLOOR

## LINTON GARDEN ROOM



| GROUND FLOOR | METRIC | IMPERIAL |
|--------------|--------|----------|
|              |        |          |
|              |        |          |
|              |        |          |
|              |        |          |
|              |        |          |
|              |        |          |
|              |        |          |
| FIRST FLOOR  | METRIC | IMPERIAL |
|              |        |          |
|              |        |          |
|              |        |          |
|              |        |          |
|              |        |          |
|              |        |          |
|              |        |          |
|              |        |          |
|