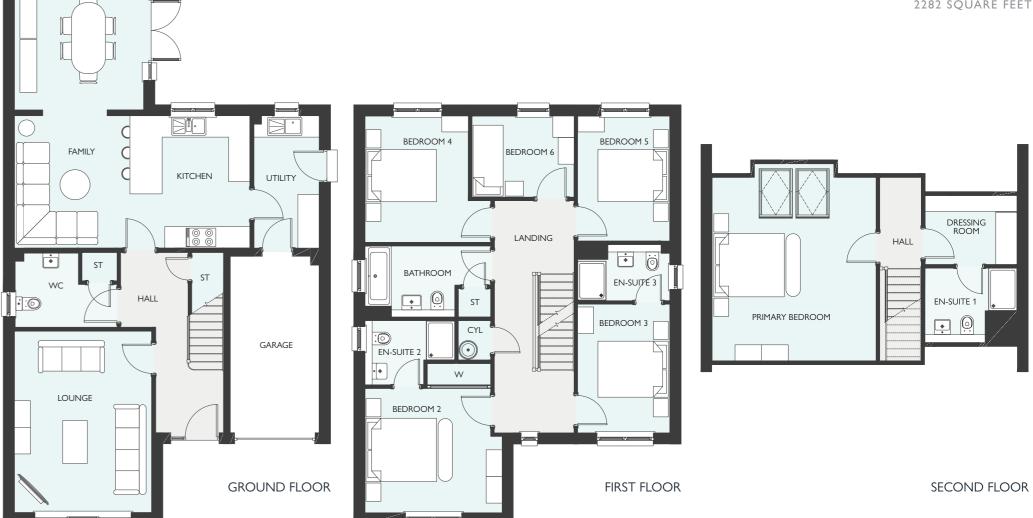

FOUR BEDROOM DETACHED HOME
WITH INTEGRATED GARAGE
1393 SQUARE FEET

GROUND FLOOR FIRST FLOOR