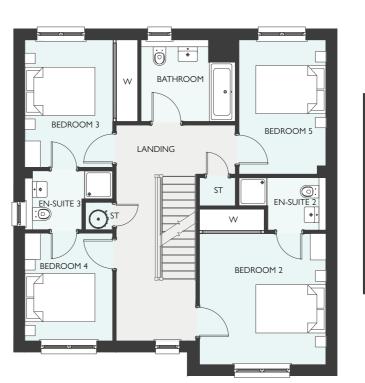

|
|              |        |          |
|              |        |          |
|              |        |          |
|              |        |          |
|              |        |          |
|              |        |          |
| SECOND FLOOR | METRIC | IMPERIAL |
|              |        |          |
|              |        |          |
|              |        |          |

All dimensions are shown as maximum. Often taken to doorways, bedrooms include wardrobes where applicabl Wet rooms include showers and baths. Kitchens, where open plan, are taken to breakfast bars/worktops. The largest measurement is noted first whether this be length or width. All sizes are deemed to be +/-50mm (construction industry tolerance).

FIVE BEDROOM DETACHED HOME
WITH INTEGRATED GARAGE
2118 SQUARE FEET







GROUND FLOOR FIRST FLOOR SECOND FLOOR

## MITCHELL GARDEN ROOM



| Lounge      | METRIC | IMPERIAL |
|-------------|--------|----------|
|             |        |          |
|             |        |          |
|             |        |          |
|             |        |          |
|             |        |          |
|             |        |          |
|             |        |          |
|             |        |          |
| FIRST FLOOR | METRIC | IMPERIAL |
|             |        |          |
|             |        |          |
|             |        |          |
|             |        |          |
|             |        |          |
|             |        |          |
|             |        |          |
|             |        |          |
|             |        |          |
|