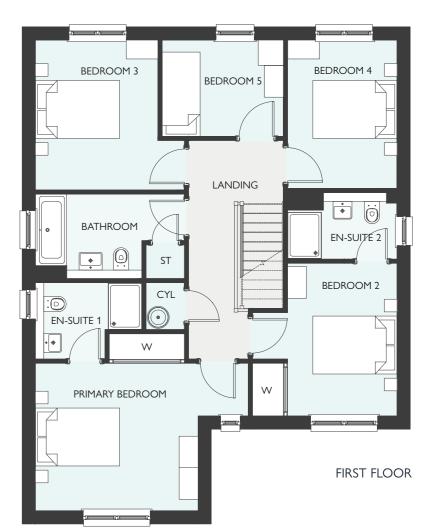

|
| FIRST FLOOR  | METRIC | IMPERIAL |
|              |        |          |
|              |        |          |
|              |        |          |
|              |        |          |
|              |        |          |
|              |        |          |
|              |        |          |
|              |        |          |
|              |        |          |

All dimensions are shown as maximum. Often taken to doorways, bedrooms include wardrobes where applicable Wet rooms include showers and baths. Kitchens, where open plan, are taken to breakfast bars/worktops. The largest measurement is noted first whether this be length or width. All sizes are deemed to be +/-50mm (construction industry tolerance)



FIVE BEDROOM DETACHED HOME
WITH INTEGRATED GARAGE
1850 SQUARE FEET



## LEONARDO GARDEN ROOM MKII



| GROUND FLOOR                | METRIC                    | IMPERIAL        |
|-----------------------------|---------------------------|-----------------|
|                             |                           |                 |
|                             |                           |                 |
|                             |                           |                 |
|                             |                           |                 |
|                             |                           |                 |
|                             |                           |                 |
|                             |                           |                 |
|                             |                           |