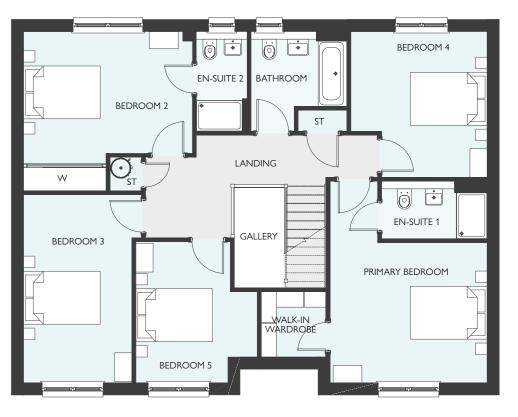

IMPERIAL |
|             |        |          |
|             |        |          |
|             |        |          |
|             |        |          |
|             |        |          |
|             |        |          |
|             |        |          |
|             |        |          |
|             |        |          |
|             |        |          |

All dimensions are shown as maximum. Often taken to doorways, bedrooms include wardrobes where applicable Wet rooms include showers and baths. Kitchens, where open plan, are taken to breakfast bars/worktops. The largest measurement is noted first whether this be length or width. All sizes are deemed to be +/-50mm (construction industry tolerance).

FIVE BEDROOM DETACHED HOME
WITH INTEGRATED DOUBLE GARAGE
2193 SQUARE FEET





GROUND FLOOR FIRST FLOOR

## LAWRIE GRAND



| GROUND FLOOR | METRIC | IMPERIAL |
|--------------|--------|----------|
|              |        |          |
|              |        |          |
|              |        |          |
|              |        |          |
|              |        |          |
|              |        |          |
|              |        |          |
| FIRST FLOOR  | METRIC | IMPERIAL |
|              |        |          |
|              |        |          |
|              |        |          |
|              |        |          |
|              |        |          |
|              |        |          |
|              |        |          |
|              |        |          |
|              |        |          |
| SECOND FLOOR | METRIC | IMPERIAL |
|