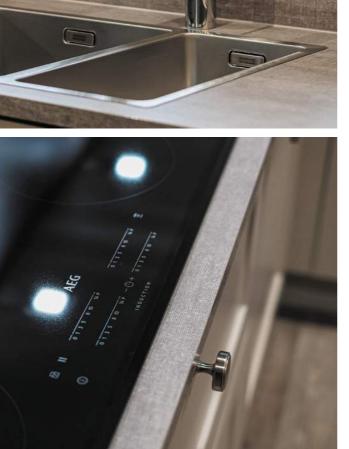

## QUALITY IN EVERY DELICIOUS DETAIL

You can see the quality in our kitchens on every surface and around every corner. Not just the finish, but the millimetre-perfect fitting and the choice of modern appliances. Beautifully designed and equipped, you can choose from a selection of colours and styles. And if you're looking for something even more special, there's a luxury upgrade option in both the kitchen and utility room.

Crafted units have soft-close doors and drawers with the option to add an integrated wine cooler. Appliances such as ovens, microwaves, 4 or 5 zone induction hobs by AEG, and integrated dishwashers and fridge-freezers from Electrolux are included as standard. As is a 1.5 bowl stainless steel sink with drainer and chrome mixer tap.

Everything is stylishly and softly lit by slimline LED lighting and downlighters, controlled from satin chrome switch plates.