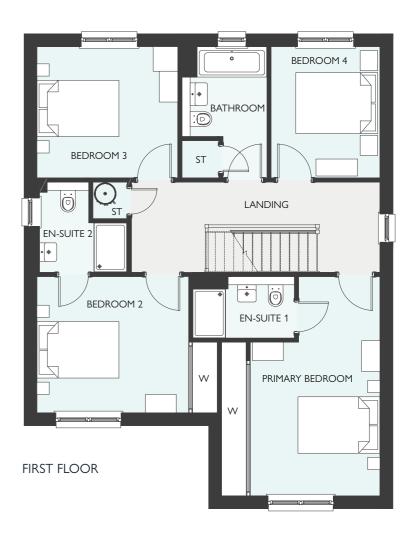

FOUR BEDROOM DETACHED HOME
WITH INTEGRATED GARAGE
1393 SQUARE FEET

GROUND FLOOR FIRST FLOOR