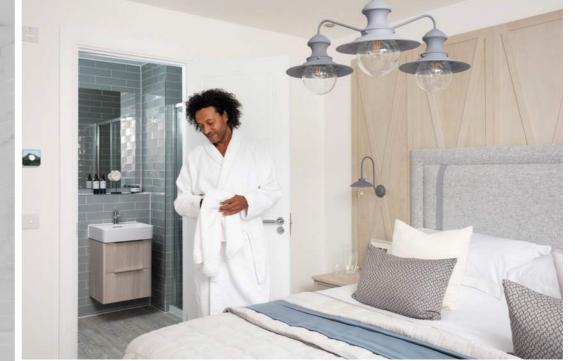

## STYLE THAT'S MADE WITH SUBSTANCE

From pampering nights to getting the family ready for bed, it's all done in sumptuous style here. We've chosen contemporary sanitary ware by top international brand Laufen, complemented by stylish chrome taps and fittings by Hansgrohe. There's a choice of wall tiling\* from the Porcelanosa range, with half-height tiling around the bath, plus full-height tiling around showers.

Each bathroom, en-suite and cloakroom features elegant design and superior specification. En-suites have thermostatic showers, with low-profile trays, quality glass and chrome doors. The primary en-suite has cabinets and fittings, heated towel rails (white) and modern downlighters.