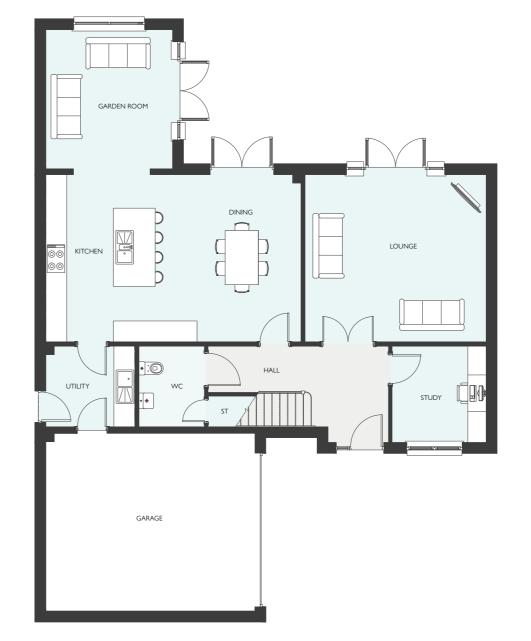

| IMPERIAL         |
| Primary Bedroom | 5187 × 3901 | 17' 0" × 12' 10" |
|                 |             |                  |
|                 |             |                  |
|                 |             |                  |
|                 |             |                  |
|                 |             |                  |
|                 |             |                  |
|                 |             |                  |

All dimensions are shown as maximum. Often taken to loorways, bedrooms include wardrobes where applicable. Wet rooms include showers and baths. Kitchens, where upen plan, are taken to breakfast bars/worktops. The largest measurement is noted first whether this be length or width. All sizes are deemed to be +/-50mm construction industry tolerance).



FIVE BEDROOM DETACHED HOME WITH INTEGRATED DOUBLE GARAGE 2518 SQUARE FEET



GROUND FLOOR FIRST FLOOR





# THE 10 PRINCIPLES OF THE NEW HOMES QUALITY CODE

We are a registered developer of the New Homes Quality Board (NHQB) and adhere to the New Homes Quality Code (NHQC). Below is a nationally recognised code of standards and principles which we must always adhere to during your buying process.

#### 1. FAIRNESS

Customers must be treated fairly throughout the home buying and after-sales process.

#### 2. SAFETY

Works must be carried out and completed in accordance with all requisite Building Regulations and Requirements, as may be set out by a Building Safety Regulator or local authority, as applicable.

#### 3. QUALITY

All works must be completed to a good quality standard in accor