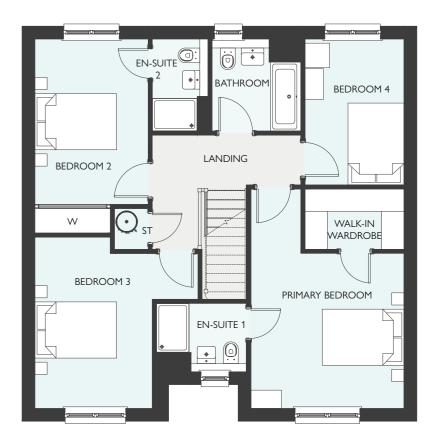

|                           |                 |
|                             |                           |                 |
|                             |                           |                 |
|                             |                           |                 |
|                             |                           |                 |

All dimensions are shown as maximum. Often taken to doorways, bedrooms include wardrobes where applicab Wet rooms include showers and baths. Kitchens, where open plan, are taken to breakfast bars/worktops. The largest measurement is noted first whether this be length or width. All sizes are deemed to be +/-50mm (construction industry tolerance).



GROUND FLOOR

FOUR BEDROOM DETACHED HOME
WITH DETACHED DOUBLE GARAGE
1878 SQUARE FEET



FIRST FLOOR

## LINTON GARDEN ROOM



| GROUND FLOOR | METRIC | IMPERIAL |
|--------------|--------|----------|
|              |        |          |
|              |        |          |
|              |        |          |
|              |        |          |
|              |        |          |
|              |        |          |
|              |        |          |
| FIRST FLOOR  | METRIC | IMPERIAL |
|              |        |          |
|              |        |          |
|              |        |          |
|              |        |          |
|              |        |          |
|              |        |          |
|              |        |          |
|              |        |          |
|              |        |          |

All dimensions are shown as maximum. Often taken to loor