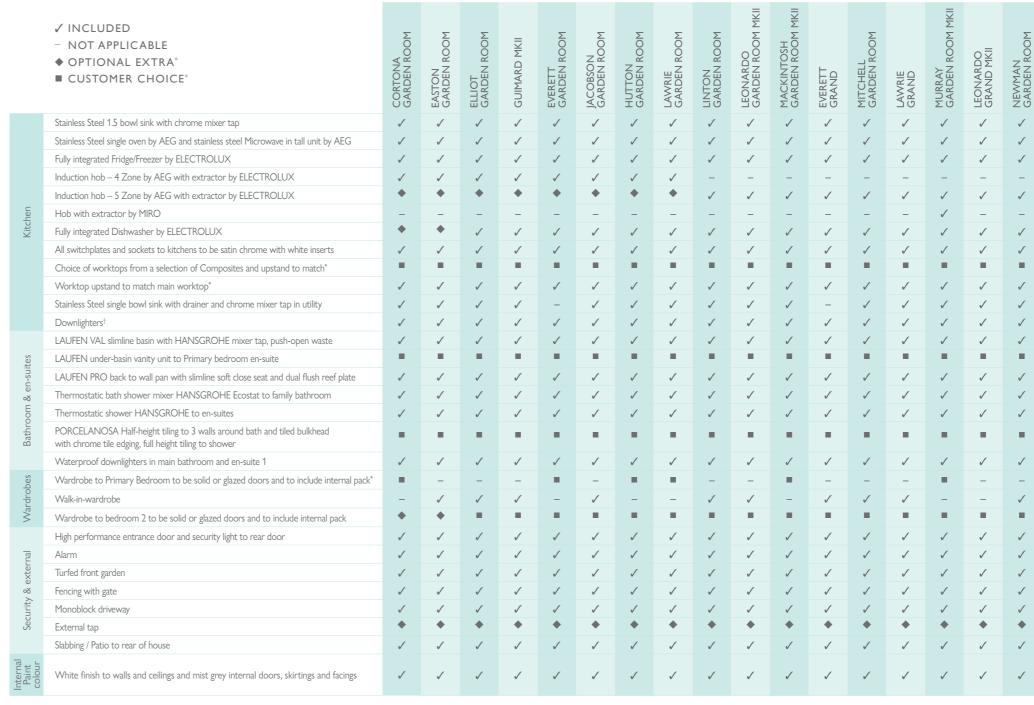

- CORTONA GARDEN ROOM
- EASTON GARDEN ROOM
- ELLIOT GARDEN ROOM
- GUIMARD MKII
- EVERETT GARDEN ROOM
- JACOBSON GARDEN ROOM
- HUTTON GARDEN ROOM
- LAWRIE GARDEN ROOM
- LEONARDO GARDEN ROOM MKII
- LINTON GARDEN ROOM
- MACKINTOSH GARDEN ROOM MKII
- EVERETT GRAND
- MITCHELL GARDEN ROOM
- LAWRIE GRAND
- LEONARDO GRAND MKII
- MURRAY GARDEN ROOM MKII
- NEWMAN GARDEN ROOM
- DENOTES OPPOSITE HANDING
- \* DENOTES GABLE WINDOWS

A HOME THAT KEEPS

Every Robertson home comes with superior specification included as standard, but because

we understand that you may want to make your

home unique to you, we've developed a wide

from including upgraded appliances like a larger

hob, warming drawer or wine cooler, luxury work

range of finishing touches for you to choose

surfaces, tiling and door choices.

ON GIVING

<sup>\*</sup>Subject to construction stage †Downlighters not to utility