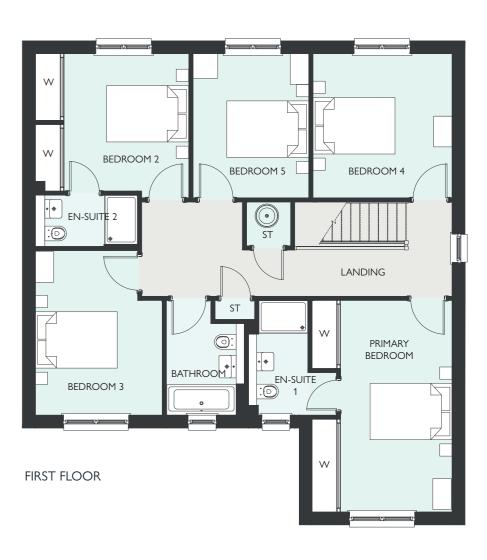

11" × 11' 2" |
|                 |                    |                  |
|                 |                    |                  |
|                 |                    |                  |
|                 |                    |                  |
|                 |                    |                  |
|                 |                    |                  |

All dimensions are shown as maximum. Often taken to loorways, bedrooms include wardrobes where applicable Vet rooms include showers and baths. Kitchens, where upen plan, are taken to breakfast bars/worktops. The argest measurement is noted first whether this beength or width. All sizes are deemed to be +/-50mm construction industry tolerance).



FIVE BEDROOM DETACHED HOME WITH INTEGRATED DOUBLE GARAGE 1980 SQUARE FEET



## **EVERETT GRAND**



| GROUND FLOOR | METRIC | IMPERIAL |
|--------------|--------|----------|
|              |        |          |
|              |        |          |
|              |        |          |
|              |        |          |
|              |        |          |
|              |        |          |
| FIRST FLOOR  | METRIC | IMPERIAL |
|              |        |          |
|              |        |          |
|              |        |          |
|              |        |          |
|              |        |          |
|              |        |          |
|              |        |          |
| SECOND FLOOR | METRIC | IMPERIAL |
|              |        |          |
|              |        |          |
|              |        |          |

All dimensions are shown as maxim