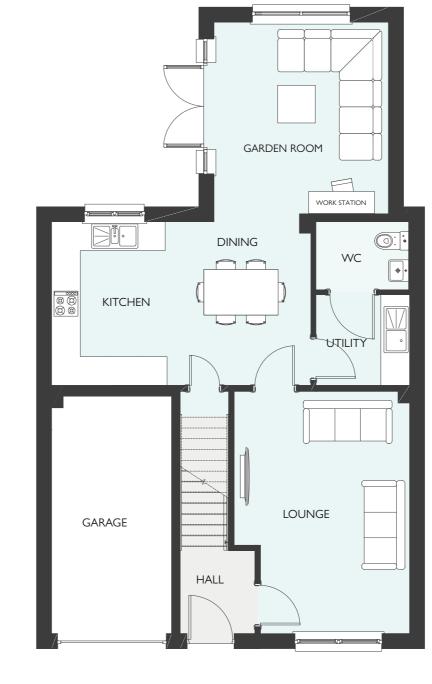

## CORTONA GARDEN ROOM

| GROUND FLOOR    | METRIC      | IMPERIAL        |
|-----------------|-------------|-----------------|
|                 |             |                 |
|                 |             |                 |
|                 |             |                 |
|                 |             |                 |
|                 |             |                 |
|                 |             |                 |
| FIRST FLOOR     | METRIC      | IMPERIAL        |
| THIS TIES ON    | TILITAGE    |                 |
| Primary Bedroom | 3672 × 3107 | 12' 1" × 10' 2" |
|                 |             |                 |
|                 |             |                 |
|                 |             |                 |
|                 |             |                 |
|                 |             |                 |
|                 |             |                 |

All dimensions are shown as maximum. Often taken to doorways, bedrooms include wardrobes where applicable Wet rooms include showers and baths. Kitchens, where open plan, are taken to breakfast bars/worktops. The argest measurement is noted first whether this be ength or width. All sizes are deemed to be +/-50mm (construction industry tolerance).

FOUR BEDROOM DETACHED HOME
WITH INTEGRATED GARAGE
1393 SQUARE FEET

GROUND FLOOR FIRST FLOOR