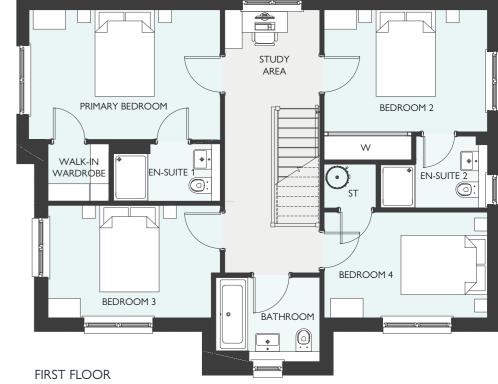

FOUR BEDROOM DETACHED HOME
WITH INTEGRATED GARAGE
1393 SQUARE FEET

GROUND FLOOR FIRST FLOOR