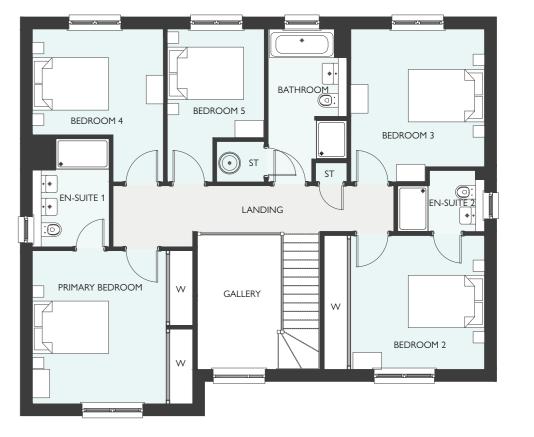

|
|                             |                       |                             |
|                             |                       |                             |
|                             |                       |                             |
|                             |                       |                             |

All dimensions are shown as maximum. Often taken to doorways, bedrooms include wardrobes where applicable Wet rooms include showers and baths. Kitchens, where open plan, are taken to breakfast bars/worktops. The largest measurement is noted first whether this be length or width. All sizes are deemed to be +/-50mm (construction industry tolerance).

FIVE BEDROOM DETACHED HOME WITH DETACHED DOUBLE GARAGE 2437 SQUARE FEET





GROUND FLOOR FIRST FLOOR

## NEWMAN GARDEN ROOM



| GROUND FLOOR    | METRIC      | IMPERIAL         |
|-----------------|-------------|------------------|
|                 |             |                  |
|                 |             |                  |
|                 |             |                  |
|                 |             |                  |
|                 |             |                  |
|                 |             |                  |
|                 |             |                  |
|                 |             |                  |
| FIRST FLOOR     |             |                  |
| FIRST FLOOR     | METRIC      | IMPERIAL         |
| Primary Bedroom | 5187 × 3901 | 17' 0" × 12' 10" |
|                 |             |                  |
|