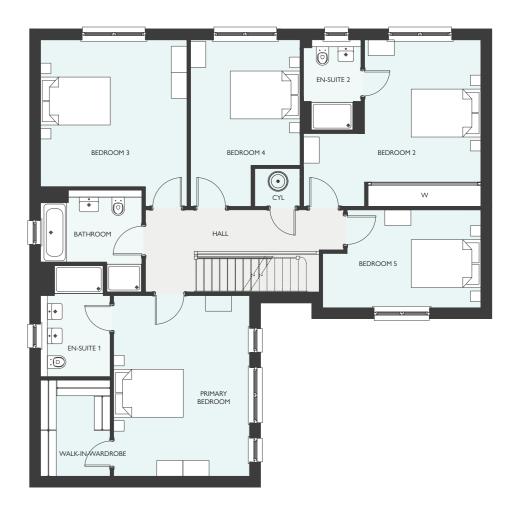

|                 |             |                  |
|                 |             |                  |
|                 |             |                  |
|                 |             |                  |
|                 |             |                  |
|                 |             |                  |
|                 |             |                  |

All dimensions are shown as maximum. Often taken to loorways, bedrooms include wardrobes where applicable. Wet rooms include showers and baths. Kitchens, where upen plan, are taken to breakfast bars/worktops. The largest measurement is noted first whether this be length or width. All sizes are deemed to be +/-50mm construction industry tolerance).



FIVE BEDROOM DETACHED HOME WITH INTEGRATED DOUBLE GARAGE 2518 SQUARE FEET



GROUND FLOOR FIRST FLOOR





# THE 10 PRINCIPLES OF THE NEW HOMES QUALITY CODE

We are a registered developer of the New Homes Quality Board (NHQB) and adhere to the New Homes Quality Code (NHQC). Below is a nationally recognised code of standards and principles which we must always adhere to during your buying process.

#### 1. FAIRNESS

Customers must be treated fairly throughout the home buying and after-sales process.

#### 2. SAFETY

Works must be carried out and completed in accordance with all requisite Building Regulations and Requirements, as may be set out by a Building Safety Regulator or local authority, as applicable.

#### 3. QUALITY

All works must be completed to a good quality standard in accordance with all applicable building and other standards and regulations as wel