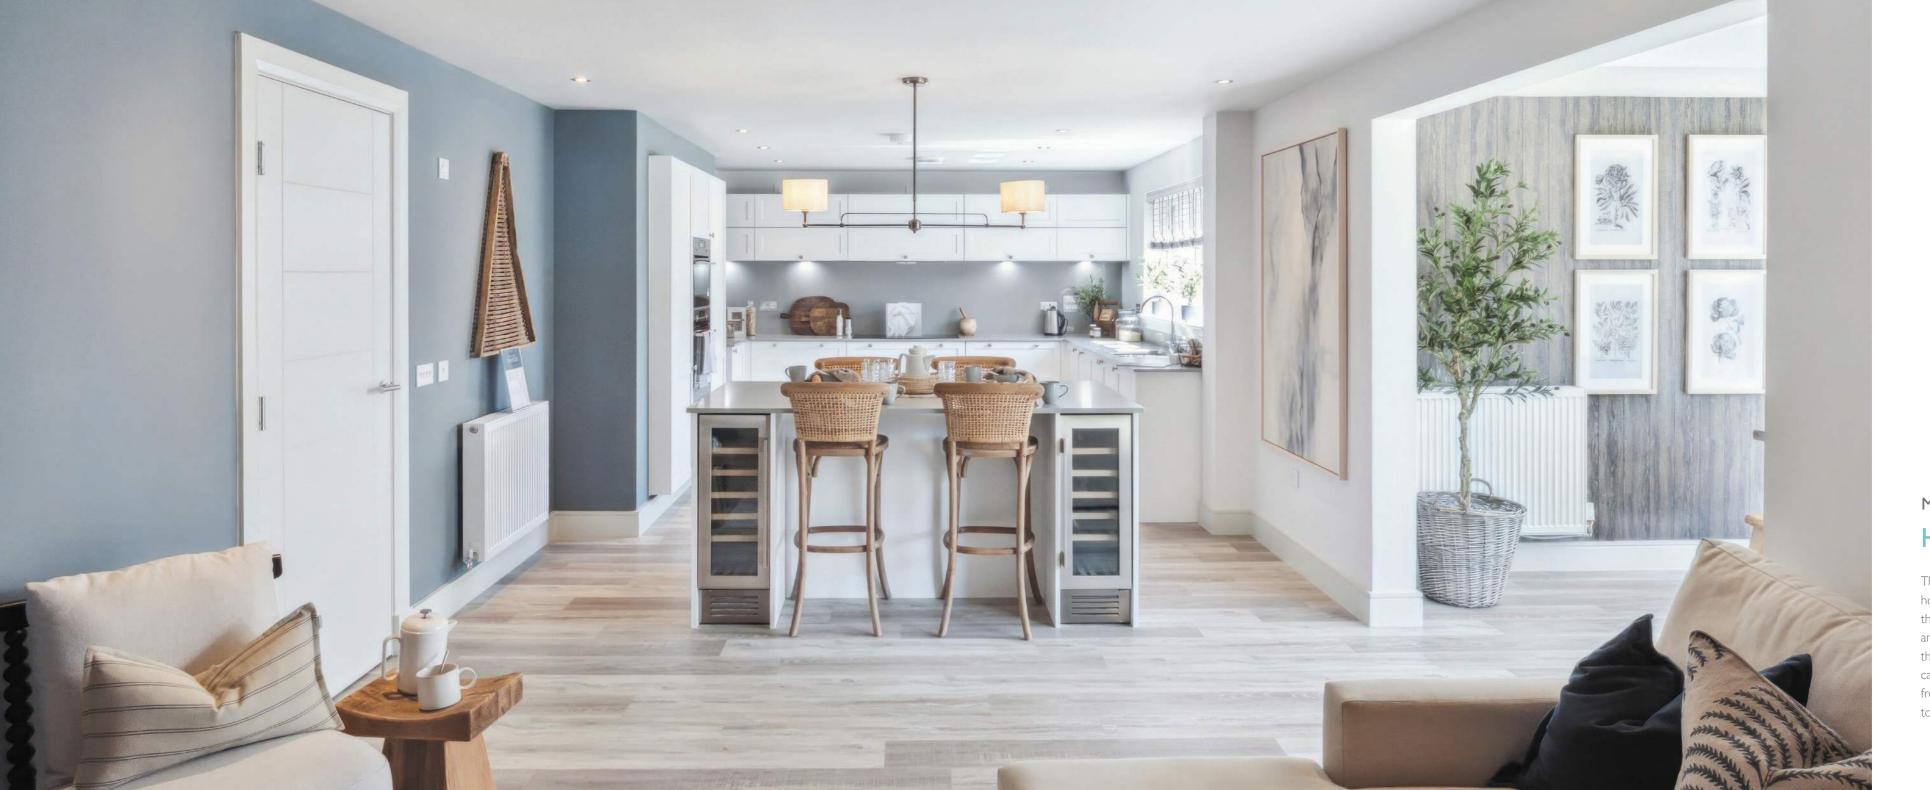

## HOME TO MORE

There's something rather special about a Robertson home. Each one is unmistakable. With more of the things that matter, like space, light, clever layouts and thoughtful features you won't believe we've even thought of. Create lively family places, spaces for catching up and quiet hideaways made for working from home. However you live in yours, it's home to more.

## SPACE YOU CAN LOSE YOURSELF IN

Welcome to rooms that are large and beautifully proportioned, with ceilings that are higher than you'd expect. It's not just a feeling of space, it is space. From cinema rooms to garden rooms, from utility rooms to dressing rooms, there's a place for everything here.

Kitchens are big, bright and open plan with breakfast bars, and extra room for sofas to relax and socialise. Most of our bedrooms are double sized with plenty of storage, many with en-suites or Jack and Jill bathrooms. Whichever space you're in, you'll find the same quality of design and finish right down to the smallest details.

## QUALITY IN EVERY DELICIOUS DETAIL

You can see the quality in our kitchens on every surface and around every corner. Not just the finish, but the millimetre-perfect fitting and the choice of modern appliances. Beautifully designed and equipped, you can choose from a selection of colours and styles. And if you're looking for something even more special, there's a luxury upgrade option in both the kitchen and utility room.

Crafted units have soft-close doors and drawers with the option to add an integrated wine cooler. Appliances such as ovens, microwaves, 4 or 5 zone induction hobs by AEG, and integrated dishwashers and fridge-freezers from Electrolux are included as standard. As is a 1.5 bowl stainless steel sink with drainer and chrome mixer tap.

Everything is stylishly and softly lit by slimline LED lighting and downlighters, controlled from satin chrome switch plates.