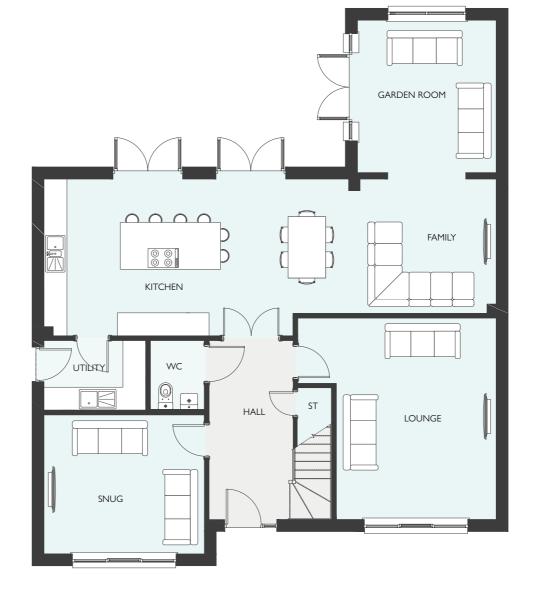

FOUR BEDROOM DETACHED HOME
WITH INTEGRATED GARAGE
1393 SQUARE FEET

GROUND FLOOR FIRST FLOOR