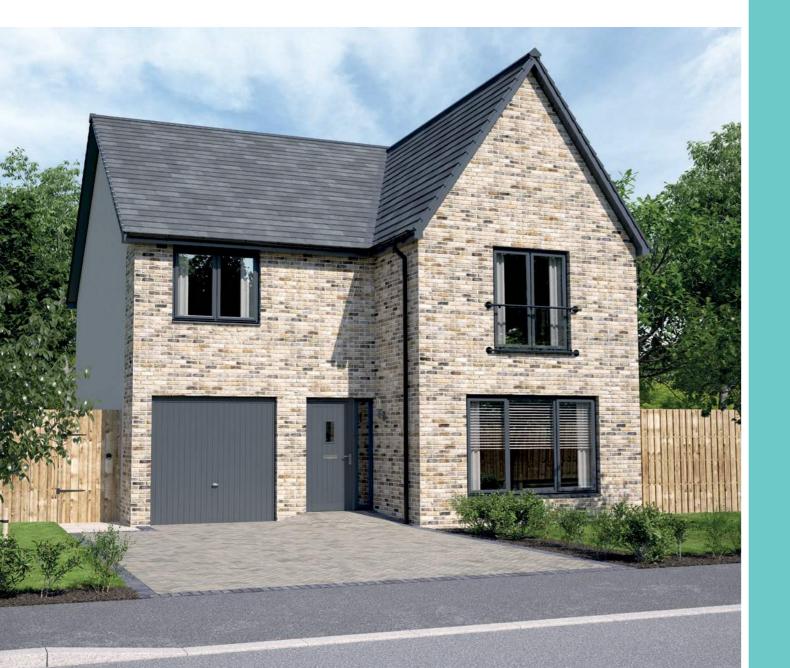

## HOME TO MORE

There's something rather special about a Robertson home. Each one is unmistakable. With more of the things that matter, like space, light, clever layouts and thoughtful features you won't believe we've even thought of. Create lively family places, spaces for catching up and quiet hideaways made for working from home. However you live in yours, it's home to more.

## SPACE YOU CAN LOSE YOURSELF IN

Welcome to rooms that are large and beautifully proportioned, with ceilings that are higher than you'd expect. It's not just a feeling of space, it is space. From cinema rooms to garden rooms, from utility rooms to dressing rooms, there's a place for everything here.

# THERE'S LIGHT. THEN THERE'S MAKING THE MOST OF EVERY RAY

Even on the dullest days, natural light floods through a Robertson home. It's all thanks to the beautiful arrangement and placement of the windows in every room, especially the one in the Garden Room. Each one has a statement Cathedral-style window — one of Robertson Homes' signature features. Its size and impeccable design is in perfect unison with the scale of the room and height of the ceiling.