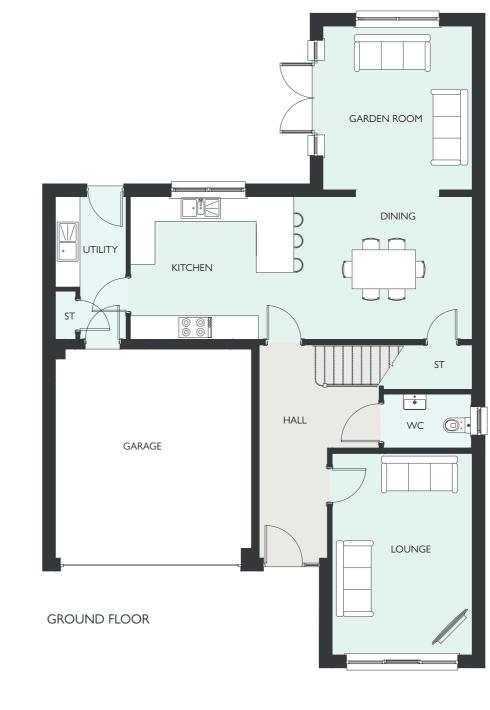

| IMPERIAL         |
| Primary Bedroom | METRIC 5161 x 3414 | 16' 11" × 11' 2" |
|                 |                    |                  |
|                 |                    |                  |
|                 |                    |                  |
|                 |                    |                  |
|                 |                    |                  |
|                 |                    |                  |

All dimensions are shown as maximum. Often taken to loorways, bedrooms include wardrobes where applicable Vet rooms include showers and baths. Kitchens, where upen plan, are taken to breakfast bars/worktops. The argest measurement is noted first whether this beength or width. All sizes are deemed to be +/-50mm construction industry tolerance).



FIVE BEDROOM DETACHED HOME WITH INTEGRATED DOUBLE GARAGE 1980 SQUARE FEET



## **EVERETT GRAND**



| GROUND FLOOR | METRIC | IMPERIAL |
|--------------|--------|----------|
|              |        |          |
|              |        |          |
|              |        |          |
|              |        |          |
|              |        |          |
|              |        |          |
| FIRST FLOOR  | METRIC | IMPERIAL |
|              |        |          |
|              |        |          |
|              |        |          |
|              |        |          |
|              |        |          |
|              |        |          |
|              |        |          |
| SECOND FLOOR | METRIC | IMPERIAL |
|              |        |          |
|              |        |