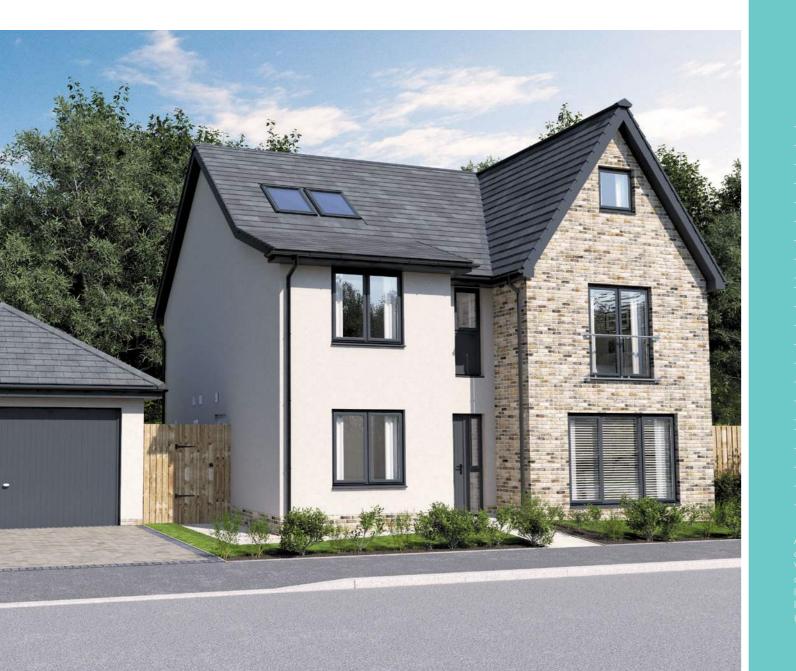

|          |
|              |        |          |
|              |        |          |
|              |        |          |
|              |        |          |
|              |        |          |
|              |        |          |
| SECOND FLOOR | METRIC | IMPERIAL |
|              |        |          |
|              |        |          |
|              |        |          |
|              |        |          |

All dimensions are shown as maximum. Often taken to doorways, bedrooms include wardrobes where applicable Wet rooms include showers and baths. Kitchens, where open plan, are taken to breakfast bars/worktops. The largest measurement is noted first whether this be length or width. All sizes are deemed to be +/-50mm (construction industry tolerance).





## LEONARDO GRAND MKII



| GROUND FLOOR | METRIC | IMPERIAL |
|--------------|--------|----------|
|              |        |          |
|              |        |          |
|              |        |          |
|              |        |          |
|              |        |          |
|              |        |          |
|              |        |          |
|              |        |          |
| FIRST FLOOR  | METRIC | IMPERIAL |
|              |        |          |
|              |        |          |
|              |        |          |
|              |        |          |
|              |        |          |
|              |        |          |
|              |        |          |
| SECOND FLOOR | METRIC | IMPERIAL |
|              |        |          |
|              |        |          |
|              |