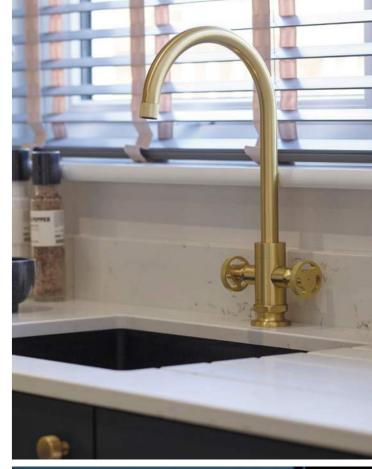

## QUALITY IN EVERY DELICIOUS DETAIL

You can see the quality in our kitchens on every surface and around every corner. Not just the finish, but the millimetre-perfect fitting and the choice of modern appliances. Beautifully designed and equipped, you can choose from a selection of colours and styles. And if you're looking for something even more special, there's a luxury upgrade option in both the kitchen and utility room.

Crafted units have soft-close doors and drawers with the option to add an integrated wine cooler. Appliances such as ovens, microwaves, 4 or 5 zone induction hobs by AEG, and integrated dishwashers and fridge-freezers from Electrolux are included as standard. As is a 1.5 bowl stainless steel sink with drainer and chrome mixer tap.

Everything is stylishly and softly lit by slimline LED lighting and downlighters, controlled from satin chrome switch plates.