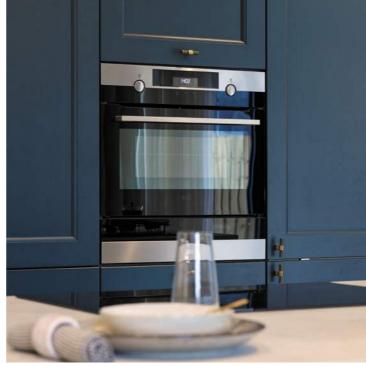

Crafted units have soft-close doors and drawers with the option to add an integrated wine cooler. Appliances such as ovens, microwaves, 4 or 5 zone induction hobs by AEG, and integrated dishwashers and fridge-freezers from Electrolux are included as standard. As is a 1.5 bowl stainless steel sink with drainer and chrome mixer tap.

A HOME THAT KEEPS

Every Robertson home comes with superior specification included as standard, but because

we understand that you may want to make your

home unique to you, we've developed a wide

from including upgraded appliances like a larger

hob, warming drawer or wine cooler, luxury work

range of finishing touches for you to choose

surfaces, tiling and door choices.

ON GIVING

<sup>\*</sup>Subject to construction stage †Downlighters not to utility