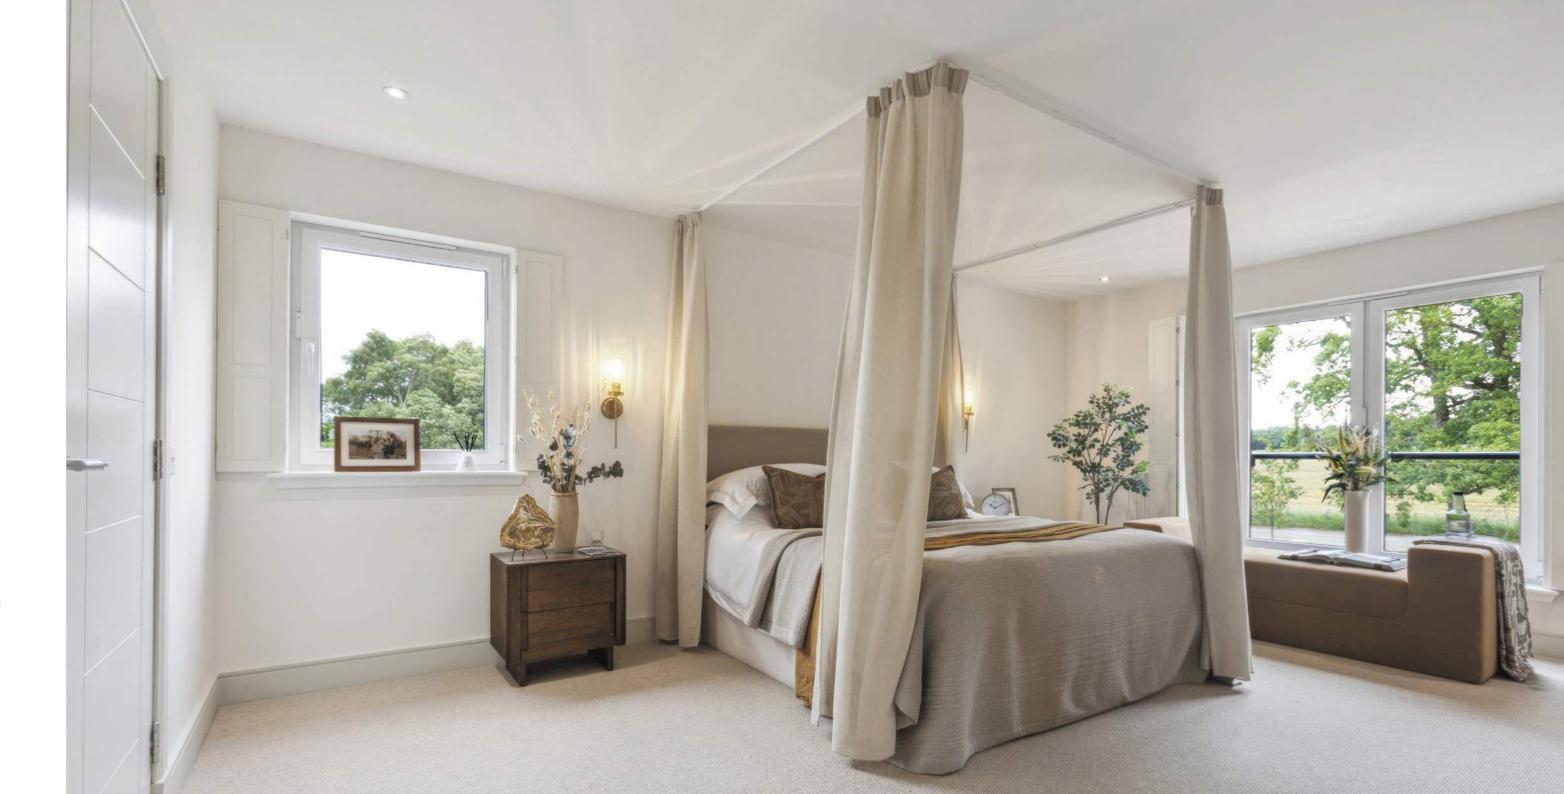

## SPACE YOU CAN LOSE YOURSELF IN

Welcome to rooms that are large and beautifully proportioned, with ceilings that are higher than you'd expect. It's not just a feeling of space, it is space. From cinema rooms to garden rooms, from utility rooms to dressing rooms, there's a place for everything here.

# THERE'S LIGHT. THEN THERE'S MAKING THE MOST OF EVERY RAY

Even on the dullest days, natural light floods through a Robertson home. It's all thanks to the beautiful arrangement and placement of the windows in every room, especially the one in the Garden Room. Each one has a statement Cathedral-style window — one of Robertson Homes' signature features. Its size and impeccable design is in perfect unison with the scale of the room and height of the ceiling.

It also gives you a beautiful view of the great outdoors, whether this is over your private garden or offering a tantalising glimpse of the natural surroundings beyond the home. Letting the outdoors in by encouraging a flow of natural daylight, not only makes your home look even more spacious but it can help support feelings of well-being all year round.