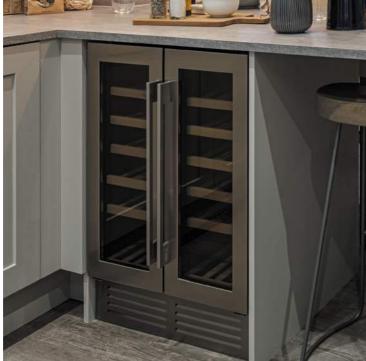

## QUALITY IN EVERY DELICIOUS DETAIL

You can see the quality in our kitchens on every surface and around every corner. Not just the finish, but the millimetre-perfect fitting and the choice of modern appliances. Beautifully designed and equipped, you can choose from a selection of colours and styles. And if you're looking for something even more special, there's a luxury upgrade option in both the kitchen and utility room.

Crafted units have soft-close doors and drawers with the option to add an integrated wine cooler. Appliances such as ovens, microwaves, 4 or 5 zone induction hobs by AEG, and integrated dishwashers and fridge-freezers from Electrolux are included as standard. As is a 1.5 bowl stainless steel sink with drainer and chrome mixer tap.