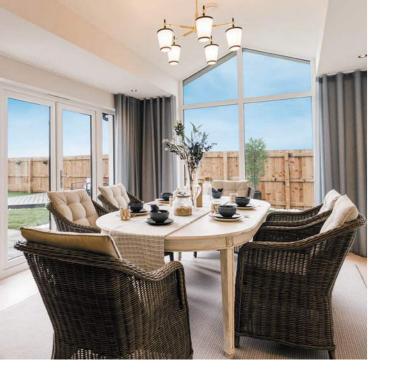

# THERE'S LIGHT. THEN THERE'S MAKING THE MOST OF EVERY RAY

Even on the dullest days, natural light floods through a Robertson home. It's all thanks to the beautiful arrangement and placement of the windows in every room, especially the one in the Garden Room. Each one has a statement Cathedral-style window — one of Robertson Homes' signature features. Its size and impeccable design is in perfect unison with the scale of the room and height of the ceiling.

It also gives you a beautiful view of the great outdoors, whether this is over your private garden or offering a tantalising glimpse of the natural surroundings beyond the home. Letting the outdoors in by encouraging a flow of natural daylight, not only makes your home look even more spacious but it can help support feelings of well-being all year round.