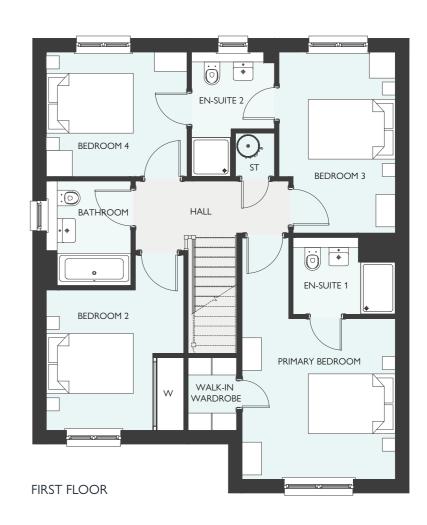

|                             |                           |                             |
|                             |                           |                             |
|                             |                           |                             |
|                             |                           |                             |

All dimensions are shown as maximum. Often taken to doorways, bedrooms include wardrobes where applicable Wet rooms include showers and baths. Kitchens, where open plan, are taken to breakfast bars/worktops. The largest measurement is noted first whether this be length or width. All sizes are deemed to be +/-50mm (construction industry tolerance).



**GROUND FLOOR** 

FOUR BEDROOM DETACHED HOME
WITH DETACHED GARAGE
1751 SQUARE FEET



## **HUTTON GARDEN ROOM**



| GROUND FLOOR    | METRIC      | IMPERIAL        |
|-----------------|-------------|-----------------|
|                 |             |                 |
|                 |             |                 |
|                 |             |                 |
|                 |             |                 |
|                 |             |                 |
|                 |             |                 |
|                 |             |                 |
| FIRST FLOOR     | METRIC      | IMPERIAL        |
| Primary Bedroom | 5336 × 3864 | 17' 6" × 12' 8" |
|                 |             |                 |
|                 |             |                 |
|                 |             |                 |
|                 |             |