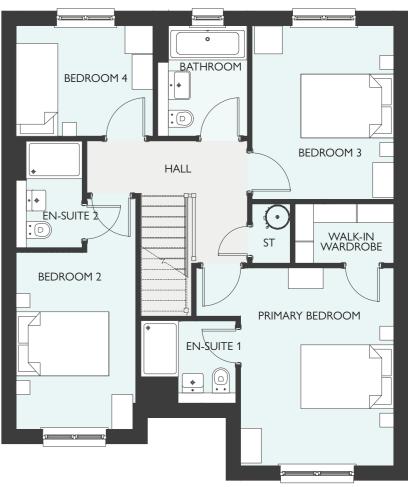

## EASTON GARDEN ROOM



| GROUND FLOOR | METRIC | IMPERIAL |
|--------------|--------|----------|
|              |        |          |
|              |        |          |
|              |        |          |
|              |        |          |
|              |        |          |
|              |        |          |
|              |        |          |
| FIRST FLOOR  | METRIC | IMPERIAL |
|              |        |          |
|              |        |          |
|              |        |          |
|              |        |          |
|              |        |          |
|              |        |          |
|              |        |          |
|              |        |          |
|              |        |          |



FOUR BEDROOM DETACHED HOME WITH INTEGRATED GARAGE 1566 SQUARE FEET



FIRST FLOOR

## ELLIOT GARDEN ROOM



| GROUND FLOOR    | METRIC                    | IMPERIAL        |
|-----------------|---------------------------|-----------------|
|                 |                           |                 |
|                 |                           |                 |
|                 |                           |                 |
|                 |                           |                 |
|                 |                           |                 |
|                 |                           |                 |
|                 |                           |                 |
|                 |                           |                 |
| FIRST FLOOR     | METRIC                    | IMPERIAL        |
| Primary Bedroom | <b>METRIC</b>