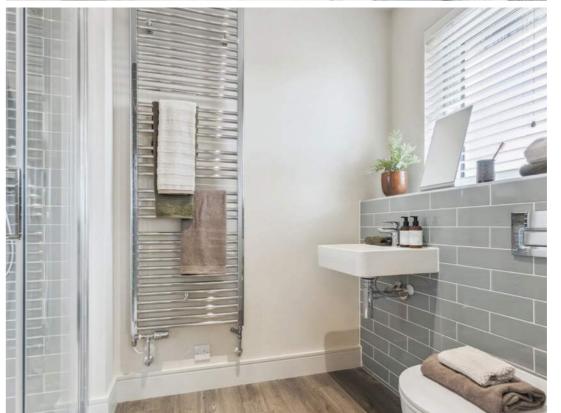

## STYLE THAT'S MADE WITH SUBSTANCE

From pampering nights to getting the family ready for bed, it's all done in sumptuous style here. We've chosen contemporary sanitary ware by top international brand Laufen, complemented by stylish chrome taps and fittings by Hansgrohe. There's a choice of wall tiling\* from the Porcelanosa range, with half-height tiling around the bath, plus full-height tiling around showers.

Each bathroom, en-suite and cloakroom features elegant design and superior specification. En-suites have thermostatic showers, with low-profile trays, quality glass and chrome doors. The primary en-suite has cabinets and fittings, heated towel rails (white) and modern downlighters.