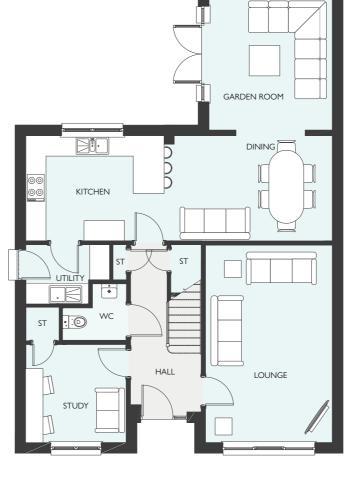

|
|              |        |          |
|              |        |          |
|              |        |          |
|              |        |          |
|              |        |          |
| SECOND FLOOR | METRIC | IMPERIAL |
|              |        |          |
|              |        |          |
|              |        |          |
|              |        |          |

All dimensions are shown as maximum. Often taken to loorways, bedrooms include wardrobes where applicable. Wet rooms include showers and baths. Kitchens, where upen plan, are taken to breakfast bars/worktops. The largest measurement is noted first whether this be length or width. All sizes are deemed to be +/-50mm construction industry tolerance).

FIVE BEDROOM DETACHED HOME WITH DETACHED DOUBLE GARAGE 2372 SQUARE FEET







GROUND FLOOR FIRST FLOOR SECOND FLOOR

## MURRAY GARDEN ROOM MKII



| GROUND FLOOR                | METRIC                | IMPERIAL                    |
|-----------------------------|-----------------------|-----------------------------|
|                             |                       |                             |
|                             |                       |                             |
|                             |                       |                             |
|                             |                       |                             |
|                             |                       |                             |
|                             |                       |                             |
|                             |