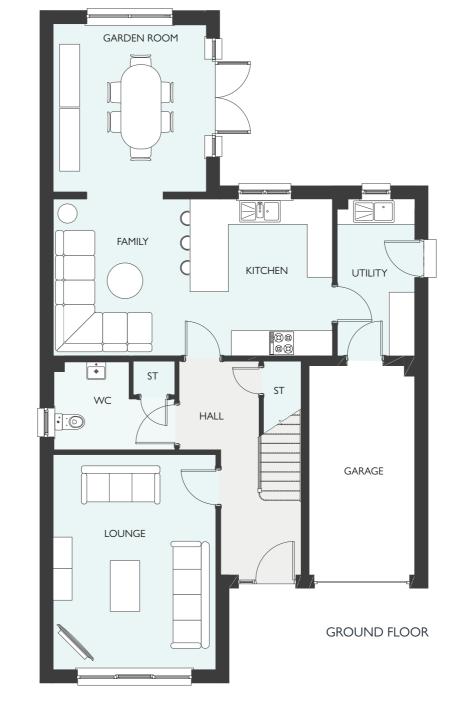

|
|              |        |          |
|              |        |          |
| FIRST FLOOR  | METRIC | IMPERIAL |
|              |        |          |
|              |        |          |
|              |        |          |
|              |        |          |
|              |        |          |
|              |        |          |
|              |        |          |
|              |        |          |
|              |        |          |

All dimensions are shown as maximum. Often taken to doorways, bedrooms include wardrobes where applicable Wet rooms include showers and baths. Kitchens, where open plan, are taken to breakfast bars/worktops. The largest measurement is noted first whether this be length or width. All sizes are deemed to be +/-50mm (construction industry tolerance)



FIVE BEDROOM DETACHED HOME
WITH INTEGRATED GARAGE
1850 SQUARE FEET



## LEONARDO GARDEN ROOM MKII



| GROUND FLOOR                | METRIC                    | IMPERIAL        |
|-----------------------------|---------------------------|-----------------|
|                             |                           |                 |
|                             |                           |                 |
|                             |                           |                 |
|                             |                           |                 |
|                             |                           |                 |
|                             |                           |                 |
|                             |                           |