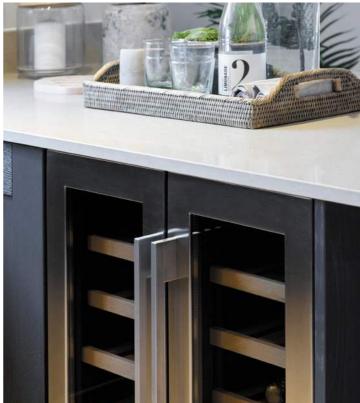

Crafted units have soft-close doors and drawers with the option to add an integrated wine cooler. Appliances such as ovens, microwaves, 4 or 5 zone induction hobs by AEG, and integrated dishwashers and fridge-freezers from Electrolux are included as standard. As is a 1.5 bowl stainless steel sink with drainer and chrome mixer tap.

A HOME THAT KEEPS

Every Robertson home comes with superior specification included as standard, but because

we understand that you may want to make your

home unique to you, we've developed a wide

from including upgraded appliances like a larger

hob, warming drawer or wine cooler, luxury work

range of finishing touches for you to choose

surfaces, tiling and door choices.

ON GIVING

<sup>\*</sup>Subject to construction stage †Downlighters not to utility