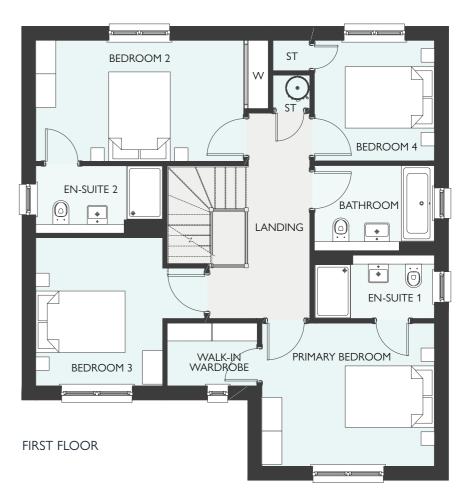

## CORTONA GARDEN ROOM

| GROUND FLOOR    | METRIC      | IMPERIAL        |
|-----------------|-------------|-----------------|
|                 |             |                 |
|                 |             |                 |
|                 |             |                 |
|                 |             |                 |
|                 |             |                 |
|                 |             |                 |
| FIRST FLOOR     | METRIC      | IMPERIAL        |
| THIS TIES ON    | TILITAGE    |                 |
| Primary Bedroom | 3672 × 3107 | 12' 1" × 10' 2" |
|                 |             |                 |
|                 |             |                 |
|                 |             |                 |
|                 |             |                 |
|                 |             |                 |
|                 |             |                 |

All dimensions are shown as maximum. Often taken to doorways, bedrooms include wardrobes where applicable Wet rooms include showers and baths. Kitchens, where open plan, are taken to breakfast bars/worktops. The argest measurement is noted first whether this be ength or width. All sizes are deemed to be +/-50mm (construction industry tolerance).

FOUR BEDROOM DETACHED HOME
WITH INTEGRATED GARAGE
1393 SQUARE FEET

GROUND FLOOR FIRST FLOOR