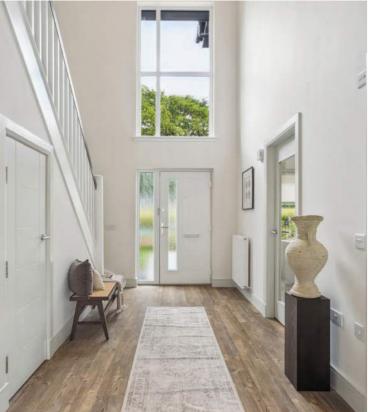

## SPACE YOU CAN LOSE YOURSELF IN

Welcome to rooms that are large and beautifully proportioned, with ceilings that are higher than you'd expect. It's not just a feeling of space, it is space. From cinema rooms to garden rooms, from utility rooms to dressing rooms, there's a place for everything here.

# THERE'S LIGHT. THEN THERE'S MAKING THE MOST OF EVERY RAY

Even on the dullest days, natural light floods through a Robertson home. It's all thanks to the beautiful arrangement and placement of the windows in every room, especially the one in the Garden Room. Each one has a statement Cathedral-style window — one of Robertson Homes' signature features. Its size and impeccable design is in perfect unison with the scale of the room and height of the ceiling.

It also gives you a beautiful view of the great outdoors, whether this is over your private garden or offering a tantalising glimpse of the natural surroundings beyond the home. Letting the outdoors in by encouraging a flow of natural daylight, not only makes your home look even more spacious but it can help support feelings of well-being all year round.