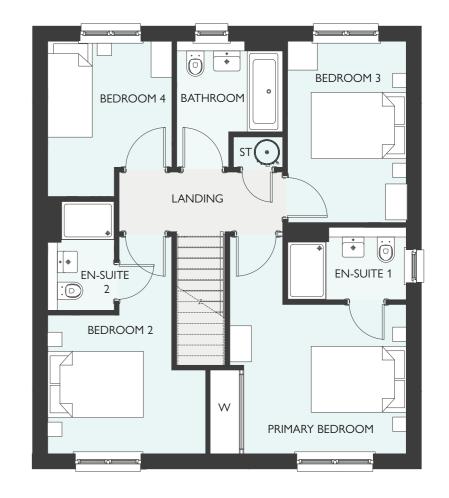

|
| Primary Bedroom | 3672 × 3107 | 12' 1" × 10' 2" |
|                 |             |                 |
|                 |             |                 |
|                 |             |                 |
|                 |             |                 |
|                 |             |                 |
|                 |             |                 |

All dimensions are shown as maximum. Often taken to doorways, bedrooms include wardrobes where applicable Wet rooms include showers and baths. Kitchens, where open plan, are taken to breakfast bars/worktops. The argest measurement is noted first whether this be ength or width. All sizes are deemed to be +/-50mm (construction industry tolerance).



FOUR BEDROOM DETACHED HOME
WITH INTEGRATED GARAGE
1393 SQUARE FEET



GROUND FLOOR FIRST FLOOR

## EASTON GARDEN ROOM



| GROUND FLOOR | METRIC | IMPERIAL |
|--------------|--------|----------|
|              |        |          |
|              |        |          |
|              |        |          |
|              |        |          |
|              |        |          |
|              |        |          |
|              |        |          |
| FIRST FLOOR  | METRIC | IMPERIAL |
|              |        |          |
|              |        |          |
|              |        |          |
|              |        |          |
|              |        |          |
|              |        |          |
|              |        |          |
|              |        |          |
|              |        |          |



FOUR BEDROOM DETACHED HOME WITH INTEGRATE