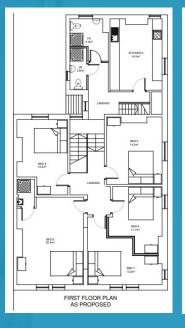

iverpool and Manchester cities, both easily accessed from this area both by car and public transport, tenants can benefit from competitive rents compared to the larger cities, whilst also being able to access work opportunities in neighbouring areas.



### Income

Room 1 - £475 / Room 2 - £550 / Room 3 - £475 / Room 4 - £450 /

Room 5 - £475 / Room 6 - £475 / Room 7 - £375 / Room 8 - £550 /

Room 9 - £425 / Room 10 - £500 / Room 11 - £475 / Room 12 - £350 /

Room 13 - £400 / Room 14 - £425

Total Income £6,400 PCM / £76,800 PA

Total Income: £76,800 PA

Gross Yield: 11.86%

#### Expenditure;

Gas - £500 / Electric - £350 / Water - £350 / Council Tax - £250 /

TV License - £13.25 / Broadband - £42 / Cleaner - £170 / Management -£510.80

Total £2,186.05 PCM / £26,232.60 PA

## Floorplan









Location EPC





## **Buyer's Fee Applies**

### Contact us

enquiries@investinhmos.co.uk www.investinhmos.co.uk

Whitby Court, Abbey Road, Shepley, Huddersfield, HD8 8EL

These property particulars are meant as a guide only and there is no guarantee on their accuracy. Investors should satisfy themselves by way of legal due diligence and inspection of the property.