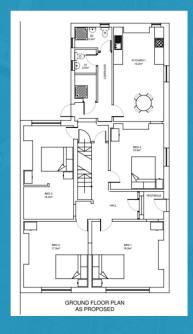

Liverpool and Manchester cities, both easily accessed from this area both by car and public transport, tenants can benefit from competitive rents compared to the larger cities, whilst also being able to access work opportunities in neighbouring areas.



### Income

Room 1 - £475 / Room 2 - £550 / Room 3 - £475 / Room 4 - £450 /

Room 5 - £475 / Room 6 - £475 / Room 7 - £375 / Room 8 - £550 /

Room 9 - £425 / Room 10 - £500 / Room 11 - £475 / Room 12 - £350 /

Room 13 - £400 / Room 14 - £425

Total Income £6,400 PCM / £76,800 PA

Total Income: £76,800 PA

Gross Yield: 11.86%

#### Expenditure;

Gas - £500 / Electric - £350 / Water - £350 / Council Tax - £250 /

TV License - £13.25 / Broadband - £42 / Cleaner - £170 / Management -£510.80

Total £2,186.05 PCM / £26,232.60 PA

## Floorplan









Location EPC





## **Buyer's Fee Applies**

### Contact us

enquiries@investinhmos.co.uk www.investinhmos.co.uk

Whitby Court, Abbey Road, Shepley, Huddersfield, HD8 8EL

These property particulars are meant as a guide only and there is no guarantee on their accuracy. Investors should satisfy themselves by way of legal due diligence and inspection of the property.