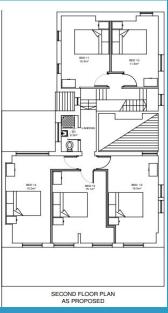

erpool and Manchester cities, both easily accessed from this area both by car and public transport, tenants can benefit from competitive rents compared to the larger cities, whilst also being able to access work opportunities in neighbouring areas.



### Income

Room 1 - £475 / Room 2 - £550 / Room 3 - £475 / Room 4 - £450 /

Room 5 - £475 / Room 6 - £475 / Room 7 - £375 / Room 8 - £550 /

Room 9 - £425 / Room 10 - £500 / Room 11 - £475 / Room 12 - £350 /

Room 13 - £400 / Room 14 - £425

Total Income £6,400 PCM / £76,800 PA

Total Income: £76,800 PA

Gross Yield: 11.86%

#### Expenditure;

Gas - £500 / Electric - £350 / Water - £350 / Council Tax - £250 /

TV License - £13.25 / Broadband - £42 / Cleaner - £170 / Management -£510.80

Total £2,186.05 PCM / £26,232.60 PA

## Floorplan









Location EPC





## **Buyer's Fee Applies**

### Contact us

enquiries@investinhmos.co.uk www.investinhmos.co.uk

Whitby Court, Abbey Road, Shepley, Huddersfield, HD8 8EL

These property particulars are meant as a guide only and there is no guarantee on their accuracy. Investors should satisfy themselves by way of legal due diligence and inspection of the property.