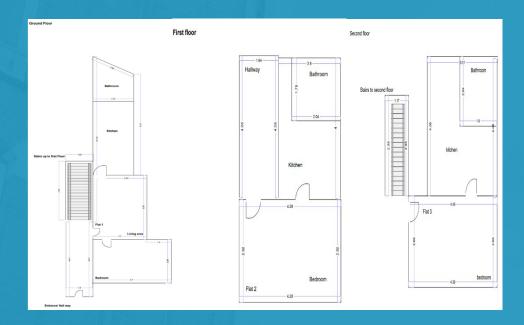

verse economy, Doncaster offers opportunities in sectors such as manufacturing, logistics, and retail. This can be beneficial for residents seeking employment opportunities and stands as a pull factor for people moving to the area. Strategically placed, Doncaster has good transportation links, including a central railway station and close proximity to major roads like the M18 and A1(M). This makes commuting to nearby cities like Sheffield and Leeds relatively convenient.



#### Income

Total Income: £14,496.00 PA

**Gross Yield: 10%** 

Room 1 - £320 / Room 2 £455 / Room 3 - £433 /

Total; £1,208.00 PCM / £14,496.00 PA

#### Expenditure;

Tenants are paying their own council tax and electric.

Management - £96.64 / Broadband - £30 / Gas £90 Total; £216.64 PCM / £2599.68 PA

## Floorplan





### Location



#### **EPC**



### Buyer's fee

2% + VAT

#### Contact us

enquiries@investinhmos.co.uk www.investinhmos.co.uk

Whitby Court, Abbey Road, Shepley, Huddersfield, HD8 8EL

These property particulars are meant as a guide only and there is no guarantee on their accuracy. Investors should satisfy themselves by way of legal due diligence and inspection of the property.