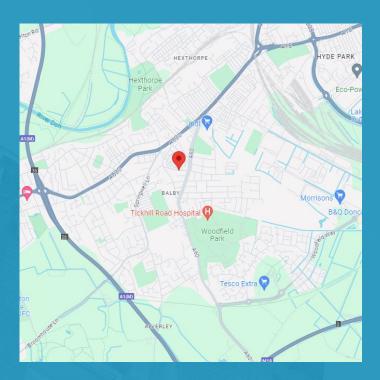

### Location

Well located, there is a local convenience store next to the property, as well as a number of facilities close by. The property is within easy reach of transport links, including the nearest bus stop which is a 3 minute walk away. Ideally located for NHS staff, Tickhill Road Hospital can be reach in 2 minutes by car, or 11 minutes on foot. Larger supermarkets and leisure facilities can be accessed via Sandford Road (A60) which in addition easily connects residents with Doncaster centre.