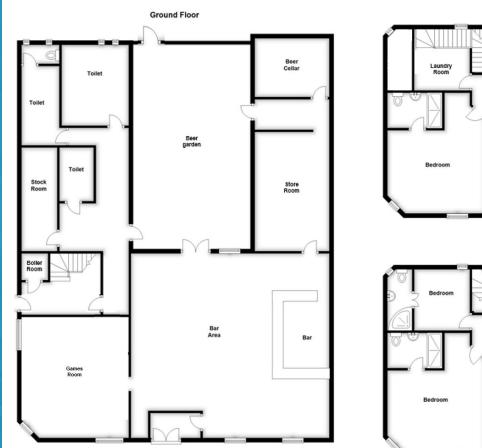

g the nearest bus stop which is a 2 minute walk away, as well as Goole train station which is 6 minutes away on foot. There are leisure facilities, supermarkets and restaurants all within walking distance from the property, as are a number of the main employment areas of the town.



enquiries@investinhmos.co.uk

#### Income

Unit 1 - Commercial (Pub) - £ 1,278 / Studio 1 - £715 / Studio 2 - £715 / Studio 3 - £715 / Studio 4 - £715 / Studio 5 - £650 / Studio 6 - £693 / Studio 7 - £715 / Studio 8 - £715/ Studio 9 - £715 Total: £7,626 PCM / £91,512 PA

Total Income: £91,512 PA Gross Yield: 15%

#### Expenditure;

Gas - £155 / Electric - £250 / Cleaner - £100 / Business rates - £0 / Water - £68 / Broadband - £75 / Insurance - £200 / TV Licence - £13 Total: £861 PCM / £10,332 PA

# Floorplan





First Floor

Second Floor



Investinhmos

### Location







# **Buyer's Fee Applies**

#### Contact us

enquiries@investinhmos.co.uk www.investinhmos.co.uk

#### Whitby Court, Abbey Road, Shepley, Huddersfield, HD8 8EL

These property particulars are meant as a guide only and there is no guarantee on their accuracy. Investors should satisfy themselves by way of legal due diligence and inspection of the property.

2023 © Investinhmos.co.uk is a trading name of Investment Property Advantage Ltd. Company No. 14680989.