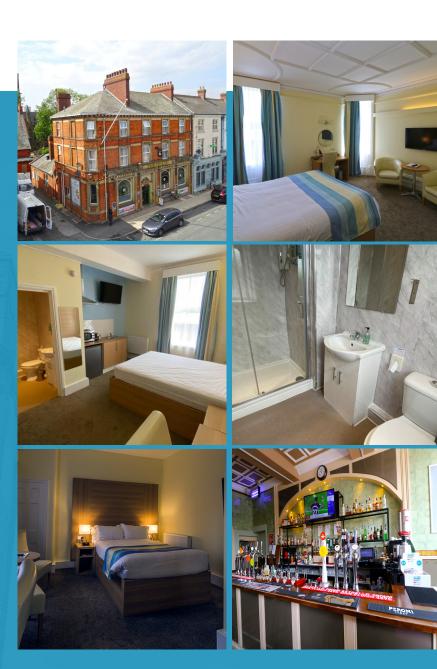

#### **Property Overview**

Fantastic opportunity to purchase a beautiful building with historic charm, featuring 9 self contained studios and commercial unit in Goole in the East Riding of Yorkshire. Currently fully tenanted and well established, this property offers a stable investment choice. Each bedroom has it's own ensuite, kitchen area and is finished to a good standard, offering tenants both practicality and comfort. A separate washing and drying room is available to tenants at no extra charge. The ground floor is let to a well established pub group.