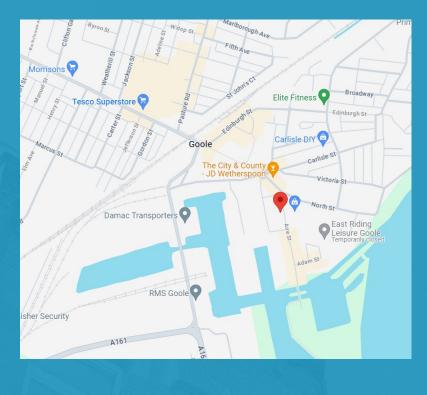

The property is well located with good transport links and easy access to amenities nearby, including the nearest bus stop which is a 2 minute walk away, as well as Goole train station which is 6 minutes away on foot. There are leisure facilities, supermarkets and restaurants all within walking distance from the property, as are a number of the main employment areas of the town.

### Location