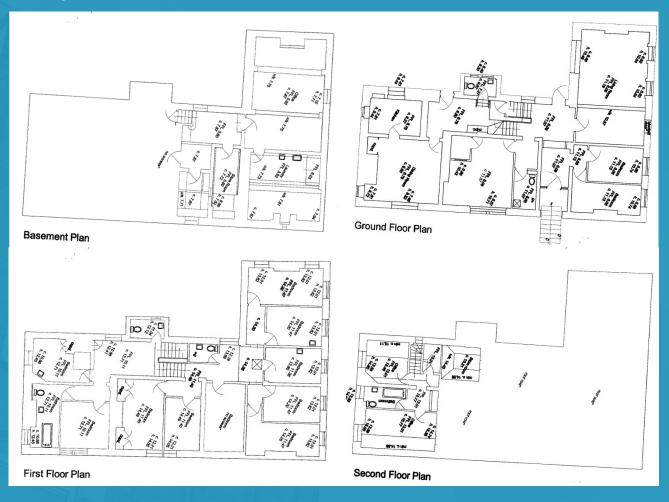

The property briefly comprises the following:

The basement floor, including a large office space, storage room, pantry and laundry room. The ground floor offers main access to through the front of the building with side access, as well as main access to the garden area and the car park. The ground floor additionally has two bedrooms, two toilets, two large living areas and kitchen/dining area. The first floor holds the most rooms used as bedrooms, with ten double rooms and one large bathroom, one toilet and a wet room. The second floor has two large rooms and a bathroom. The property has double glazing windows throughout. A large garden at the rear of the building with closed access by brick wall, with an out house at the side access of the property. Private parking is accessible alongside the front of the building.

## Floorplan

Location EPC