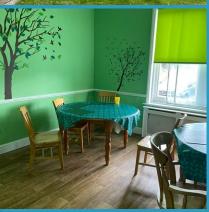

The property briefly comprises the following:

The basement floor, including a large office space, storage room, pantry and laundry room. The ground floor offers main access to through the front of the building with side access, as well as main access to the garden area and the car park. The ground floor additionally has two bedrooms, two toilets, two large living areas and kitchen/dining area. The first floor holds the most rooms used as bedrooms, with ten double rooms and one large bathroom, one toilet and a wet room. The second floor has two large rooms and a bathroom. The property has double glazing windows throughout. A large garden at the rear of the building with closed access by brick wall, with an out house at the side access of the property. Private parking is accessible alongside the front of the building.