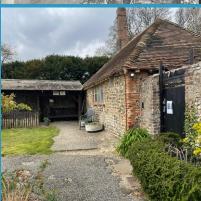

## **Property Overview**

Courtwick Park currently operates as a care home in the attractive south coast town of Littlehampton in West Sussex. A grade 2 listed building set over 3 floors plus considerable usable space in the basement, the property would benefit from a program of modernisation to extend it's current use or could lend itself to residential conversion, subject to the necessary consents. Of particular interest would be the possibility of acquiring and potentially further developing (again STPP) the area in the curtilage of the existing building. This depending on where the lines were drawn could result in a combined plot size in excess of 1 acre. With the land being flanked on either side by residential developments this would appear to be a most attractive proposition.

The property briefly comprises the following:

The basement floor, including a large office space, storage room, pantry and laundry room. The ground floor offers main access to through the front of the building with side access, as well as main access to the garden area and the car park. The ground floor additionally has two bedrooms, two toilets, two large living areas and kitchen/dining area. The first floor holds the most rooms used as bedrooms, with ten double rooms and one large bathroom, one toilet and a wet room. The second floor has two large rooms and a bathroom. The property has double glazing windows throughout. A large garden at the rear of the building with closed access by brick wall, with an out house at the side access of the property. Private parking is accessible alongside the front of the building.