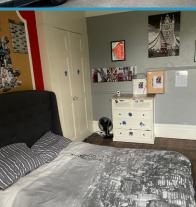

The property briefly comprises the following:

The basement floor, including a large office space, storage room, pantry and laundry room. The ground floor offers main access to through the front of the building with side access, as well as main access to the garden area and the car park. The ground floor additionally has two bedrooms, two toilets, two large living areas and kitchen/dining area. The first floor holds the most rooms used as bedrooms, with ten double rooms and one large bathroom, one toilet and a wet room. The second floor has two large rooms and a bathroom. The property has double glazing windows throughout. A large garden at the rear of the building with closed access by brick wall, with an out house at the side access of the property. Private parking is accessible alongside the front of the building.