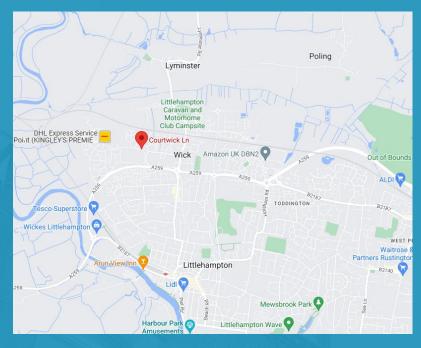

large office space, storage room, pantry and laundry room. The ground floor offers main access to through the front of the building with side access, as well as main access to the garden area and the car park. The ground floor additionally has two bedrooms, two toilets, two large living areas and kitchen/dining area. The first floor holds the most rooms used as bedrooms, with ten double rooms and one large bathroom, one toilet and a wet room. The second floor has two large rooms and a bathroom. The property has double glazing windows throughout. A large garden at the rear of the building with closed access by brick wall, with an out house at the side access of the property. Private parking is accessible alongside the front of the building.



### Income

n/a

## Floorplan



Location EPC





## **Buyer's Fee Applies**

#### Contact us

enquiries@investinhmos.co.uk www.investinhmos.co.uk

Whitby Court, Abbey Road, Shepley, Huddersfield, HD8 8EL

These property particulars are meant as a guide only and there is no guarantee on their accuracy. Investors should satisfy themselves by way of legal due diligence and inspection of the property.

This property is available in partnership with