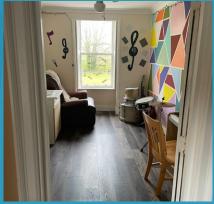

The property briefly comprises the following:

The basement floor, including a large office space, storage room, pantry and laundry room. The ground floor offers main access to through the front of the building with side access, as well as main access to the garden area and the car park. The ground floor additionally has two bedrooms, two toilets, two large living areas and kitchen/dining area. The first floor holds the most rooms used as bedrooms, with ten double rooms and one large bathroom, one toilet and a wet room. The second floor has two large rooms and a bathroom. The property has double glazing windows throughout. A large garden at the rear of the building with closed access by brick wall, with an out house at the side access of the property. Private parking is accessible alongside the front of the building.