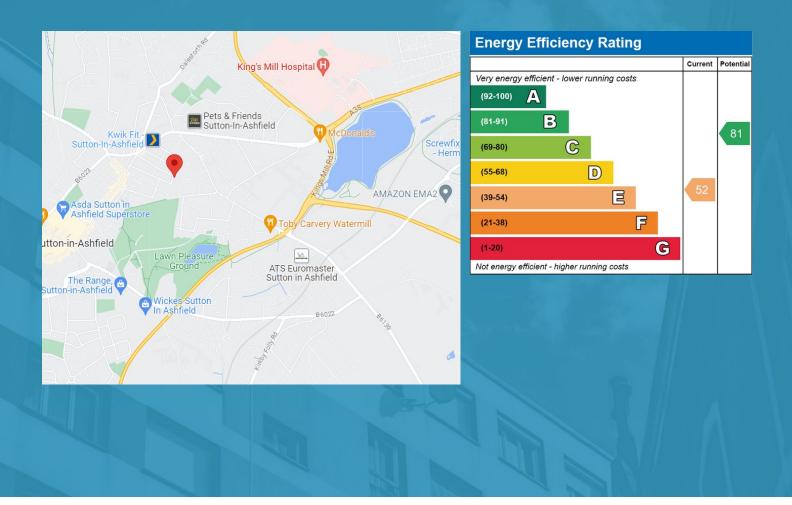

Well located in Sutton-in-Ashfield, the property benefits from close proximity to various amenities, including shopping centres, restaurants, parks, and transportation links. Its convenient location ensures a steady demand for rental properties, providing a reliable stream of income. Ideal for NHS workers, King's Mill Hospital is just 6 minutes drive away, offering an easy commute from the property. In addition, the Amazon EMA2 Warehouse which is just 6 minutes drive from the property, further demonstrates an area with high employment potential.

## Boundary

Location EPC