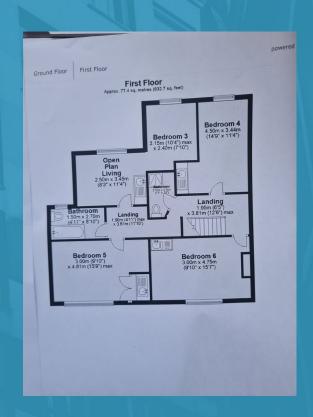

## Floorplan

#### Income

Room 1 - £500 / Room 2 - £483 / Room 3 - £483 /

Room 4 - £483 / Room 5 - £483 / Room 6 - £483

Total; £2,915 PCM / £34,980 PA

Total Income: £34,980 Gross Yield: 14.88%

Expenditure;

Gas/Electric - £300 / Water - £35.83 / Council Tax - £125 /