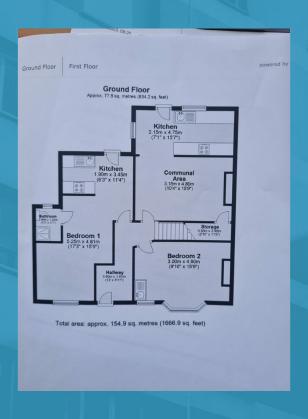

rage, and distribution. Bentley benefits from excellent transportation links, including the Bentley Railway Station, which provides easy access to Doncaster's city centre and other neighbouring cities. It's also well-connected by road, with the A19 and A630 nearby. Doncaster connects the town to major cities like London, Leeds, and Sheffield. This accessibility is a significant advantage for residents who need to travel for work or leisure.



#### Income

Room 1 - £500 / Room 2 - £483 / Room 3 - £483 /

Room 4 - £483 / Room 5 - £483 / Room 6 - £483

Total; £2,915 PCM / £34,980 PA

Total Income: £34,980 Gross Yield: 14.88%

Expenditure;

Gas/Electric - £300 / Water - £35.83 / Council Tax - £125 /

TV License - £13.25 / Broadband - £26.50 /

Total; £500.58 PCM / £6,006.96 PA

## Floorplan







# Location EPC





### Buyer's fee

2% + VAT

#### Contact us

enquiries@investinhmos.co.uk www.investinhmos.co.uk

Whitby Court, Abbey Road, Shepley, Huddersfield, HD8 8EL

These property particulars are meant as a guide only and there is no guarantee on their accuracy. Investors should satisfy themselves by way of legal due diligence and inspection of the property.