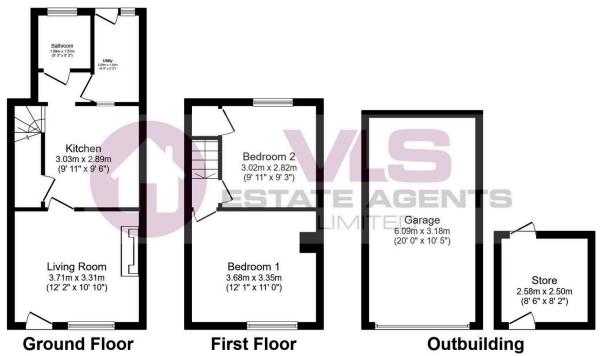

Total floor area 81.7 m<sup>2</sup> (879 sq.ft.) approx

This floor plan is for illustrative purposes only. It is not drawn to scale. Any measurements, floor areas (including any total floor area), openings and orientation are approximate. No details are guaranteed, they cannot be relied upon for any purpose and they do not form part of any agreement. No liability is taken for any error, omission or misstatement. A party must rely upon its own inspection(s). Powered by www.focalagent.com