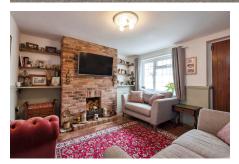

## **Key Features**

- Beautifully Restored Victorian Cottage Thoughtfully updated while preserving original charm
- Characterful Lounge Features a stunning fireplace, picture rails, alcove cupboards, and shelving
- Spacious Newly Fitted Kitchen Designed for modern living with ample storage and workspace
- Two Generous Double Bedrooms Including a master with charming stripped floorboards and panelled walls.
- Characterful Brick Barn with Pan-Tiled Roof – Offering additional storage or potential workspace.