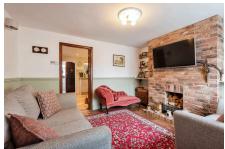

## **Key Features**

- Beautifully Restored Victorian Cottage Thoughtfully updated while preserving original charm
- Characterful Lounge Features a stunning fireplace, picture rails, alcove cupboards, and shelving
- Spacious Newly Fitted Kitchen Designed for modern living with ample storage and workspace
- Two Generous Double Bedrooms Including a master with charming stripped floorboards and panelled walls.
- Characterful Brick Barn with Pan-Tiled Roof – Offering additional storage or potential workspace.