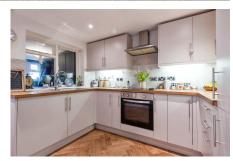

## **Key Features**

- Beautifully Restored Victorian Cottage Thoughtfully updated while preserving original charm
- Characterful Lounge Features a stunning fireplace, picture rails, alcove cupboards, and shelving
- Spacious Newly Fitted Kitchen Designed for modern living with ample storage and workspace
- Two Generous Double Bedrooms Including a master with charming stripped floorboards and panelled walls.
- Characterful Brick Barn with Pan-Tiled Roof – Offering additional storage or potential workspace.