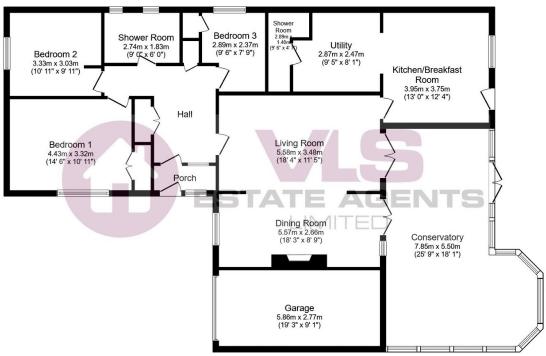

Total floor area 172.9 sq.m. (1,861 sq.ft.) approx

This floor plan is for illustrative purposes only. It is not drawn to scale. Any measurements, floor areas (including any total floor area), openings and orientation are approximate. No details are guaranteed, they cannot be relied upon for any purpose and they do not form part of any agreement. No liability is taken for any error, omission or misstatement. A party must rely upon its own inspection(s). Powered by www.focalagent.com