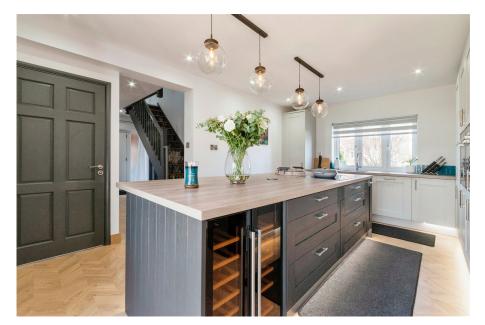

£675,000

- An Outstanding Linked Detached Home
- · Open Plan Kitchen breakfast room
- 4 Double Bedrooms
- Garden Room with log burner
- Oversized Garage And Workshop
- · Parking for multiple Vehicles
- Stunning Landscaped Garden Flexible Living Accommodation
- New Doors and windows throughout
- New heating system And completely rewired

Nestled within a private road in the esteemed Clifton neighbourhood, this exceptional four double bedroom linked detached home stands as a testament to luxury and sophistication. Remodeled in 2022 to offer flexible accommodation, it boasts an array of lavish features, including an oversized garage, a splendid garden room, and stunning grounds that elevate the concept of outdoor living.