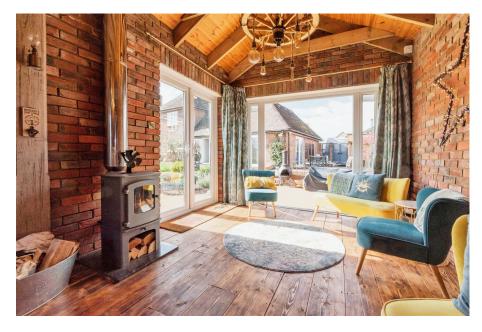

£675,000

- An Outstanding Linked Detached Home
- · Open Plan Kitchen breakfast room
- 4 Double Bedrooms
- Garden Room with log burner
- Oversized Garage And Workshop
- · Parking for multiple Vehicles
- Stunning Landscaped Garden Flexible Living Accommodation
- New Doors and windows throughout
- New heating system And completely rewired

Nestled within a private road in the esteemed Clifton neighbourhood, this exceptional four double bedroom linked detached home stands as a testament to luxury and sophistication. Remodeled in 2022 to offer flexible accommodation, it boasts an array of lavish features, including an oversized garage, a splendid garden room, and stunning grounds that elevate the concept of outdoor living.