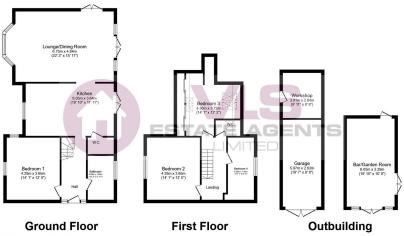

Total floor area 182.6 m² (1,965 sq.ft.) approx

This floor plan is for illustrative purposes only. It is not drawn to scale. Any measurements, floor areas (including any total floor area), openings and orientation are approximate. No details are guaranteed, they cannot be relied upon for any purpose and they do not form part of any agreement. No liability is taken for any error, omission or misstatement. A party must rely upon its own inspection(s). Powered by www.focalagent.com