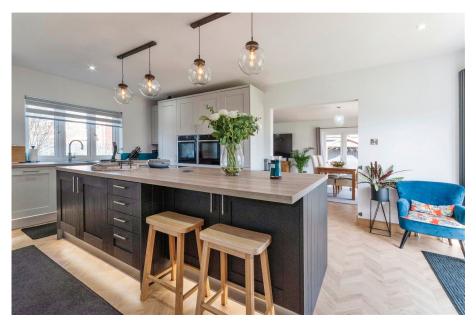

£675,000

- An Outstanding Linked Detached Home
- · Open Plan Kitchen breakfast room
- 4 Double Bedrooms
- Garden Room with log burner
- Oversized Garage And Workshop
- · Parking for multiple Vehicles
- Stunning Landscaped Garden Flexible Living Accommodation
- New Doors and windows throughout
- New heating system And completely rewired

Nestled within a private road in the esteemed Clifton neighbourhood, this exceptional four double bedroom linked detached home stands as a testament to luxury and sophistication. Remodeled in 2022 to offer flexible accommodation, it boasts an array of lavish features, including an oversized garage, a splendid garden room, and stunning grounds that elevate the concept of outdoor living.