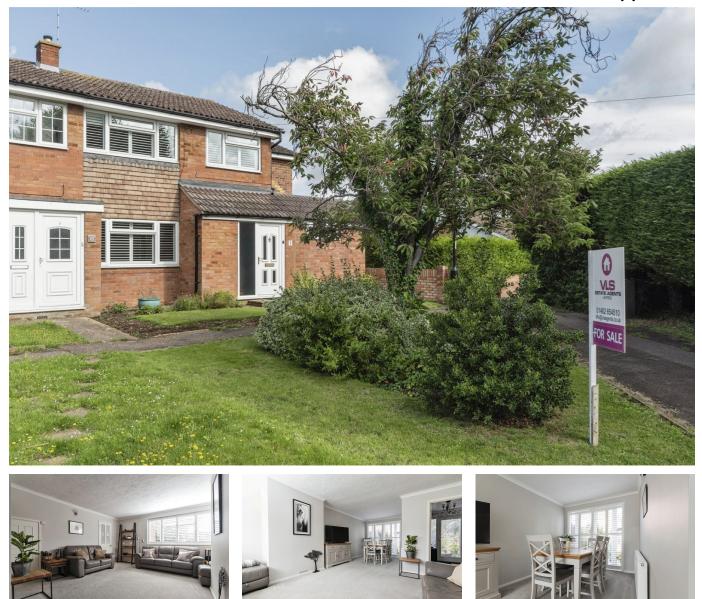

## 5 Rookery Walk, Clifton

£450,000

🛤 4 🚰 2 🚘 2

We highly recommend an early viewing of this CHAIN FREE beautiful extended, semi-detached property situated in the heart of Clifton. It offers easy access to various local amenities, including the Lower School, butchers, community Centre, shops, and a public house.

## **Key Features**

- CHAIN FREE
- Ground floor shower room
- Utility room
- Village location
- · 22ft kitchen/dining room

- Four Bedrooms
- Garage
- Breakfast room
- Walking distance to local schools and amenities