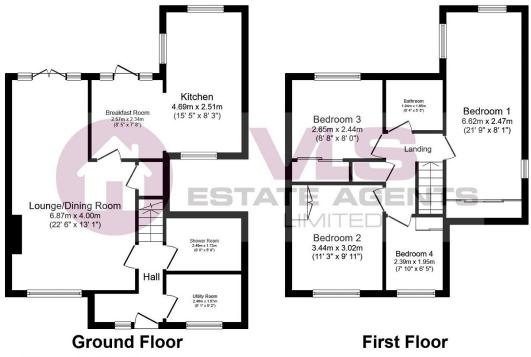

Total floor area 107.4 sq.m. (1,156 sq.ft.) approx

This floor plan is for illustrative purposes only. It is not drawn to scale. Any measurements, floor areas (including any total floor area), openings and orientation are approximate. No details are guaranteed, they cannot be relied upon for any purpose and they do not form part of any agreement. No liability is taken for any error, omission or misstatement. A party must rely upon its own inspection(s). Powered by www.focalagent.com