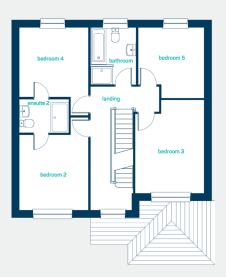

#### first floor

| bedroom 2  | 10'5" × 14'1" |
|------------|---------------|
| en-suite 2 | 7'6" × 5'1"   |
| bedroom 3  | 10'6" × 14'2" |
| bedroom 4  | 10'5" × 13'4" |
| bedroom 5  | 10'0" × 10'9" |
| bathroom   | 6'10" × 8'8"  |
| bedroom 2  | 3.17m x 4.29m |
| en-suite 2 | 2.27m x 1.55m |
| bedroom 3  | 3.19m x 4.31m |
| bedroom 4  | 3.17m x 4.07m |
| bedroom 5  | 3.05m x 3.27m |
| bathroom   | 2.08m x 2.63m |