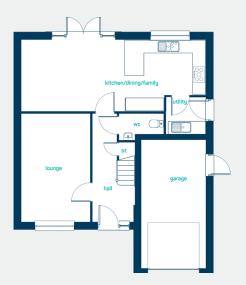

### ground floor

| kitchen/dining/<br>family | 28'2" x 10'10"                 |
|---------------------------|--------------------------------|
| living room               | 10′5″ x 16′5″<br>6′0″ x 5′8″   |
| utility<br>cloaks         | 60 x 58<br>6'9" x 4'0"         |
| kitchen/dining/<br>family | 8.57m x 3.30m                  |
| living room<br>utility    | 3.17m x 5.01m<br>1.82m x 1.72m |
| cloaks                    | 2.06m x 1.22m                  |
|                           |                                |