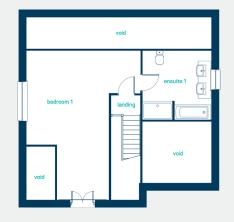

#### second floor

Anwyl thoughtful homes

| bedroom 1  | 17′4″ × 22′9″ |
|------------|---------------|
| en-suite 1 | 10′6″ × 10′7″ |
| bedroom 1  | 5.29m x 6.93m |
| en-suite 1 | 3.19m x 3.22m |

NEW

HOMES