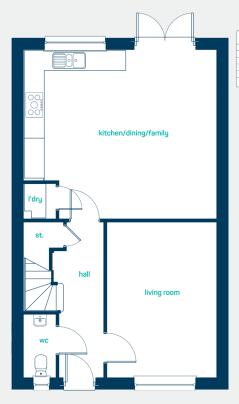

#### ground floor

kitchen/dining/ 18'11" x 16'6" family living room 10'8" x 15'2" laundry 3'1" x 3'5" cloaks 3'1" x 6'2"

kitchen/dining/ family

5.76m x 5.03m

living room laundry cloaks 3.25m x 4.63m 0.95m x 1.03m 0.95m x 1.88m