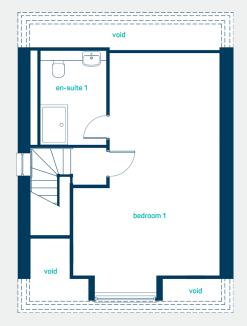

#### second floor

bedroom 1 14'7" x 23'10" en-suite 1 6'7" x 9'4"

bedroom 1 4.43m x 7.27m en-suite 1 2.00m x 2.85m