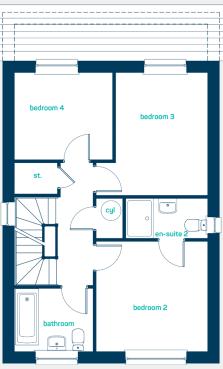

#### first floor

bedroom 2 10'11" x 10'10" en-suite 2 8'0" x 3'11" bedroom 3 10'11" x 12'0" bedroom 4 9'7" x 8'6" bathroom 7'8" x 6'2"

bedroom 2 3.33m x 3.29m en-suite 2 2.44m x 1.20m bedroom 3 3.33m x 3.65m bedroom 4 2.93m x 2.60m bathroom 2.34m x 1.88m