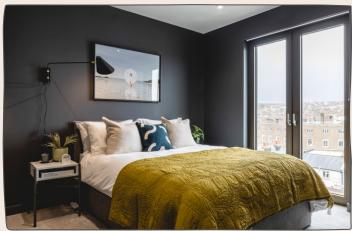

## BEDROOM

King size ottoman bed with storage and bespoke bedside tables, built-in wardrobe with floor to ceiling mirrors.