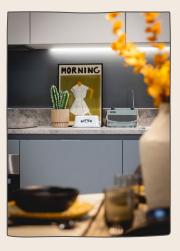

#### KITCHEN

Fully fitted kitchen and utility cupboard, appliances include fridge with freezer compartment, Samsung oven and hob, dishwasher and washing machine.