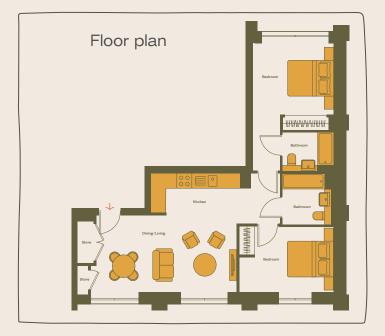

# Type 13 2 bedrooms

Size from 760 sq ft Floors 1, 2, 3, 4, 5, 6, 7, 8, 9, 10 Deposit one month's rent