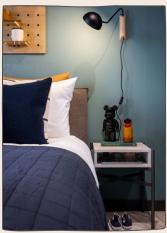

## BEDROOM

King size ottoman bed with storage and bespoke bedside tables, built-in wardrobe with floor to ceiling mirrors.