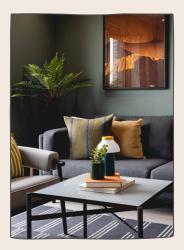

#### LIVING ROOM

Open plan living area with wooden flooring. Sofa, coffee table, TV unit with storage and dining table & chairs.