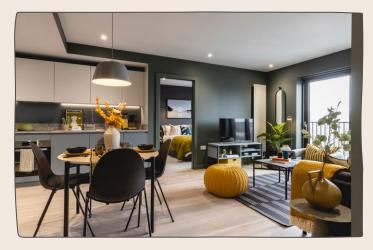

#### LIVING ROOM

Open plan living area with wooden flooring. Sofa, coffee table, TV unit with storage and dining table & chairs.

#### KITCHEN

Fully fitted kitchen and utility cupboard, appliances include fridge with freezer compartment, Samsung oven and hob, dishwasher and washing machine.