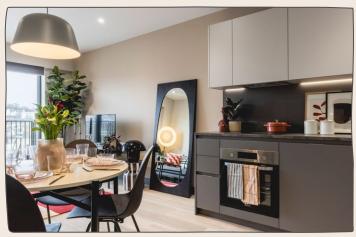

## KITCHEN

Fully fitted kitchen and utility cupboard, appliances include fridge with freezer compartment, Samsung oven and hob, dishwasher and washing machine.