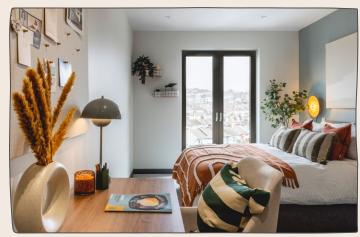

#### BEDROOM

King size ottoman bed with storage and bespoke bedside tables, built-in wardrobe with floor to ceiling mirrors.