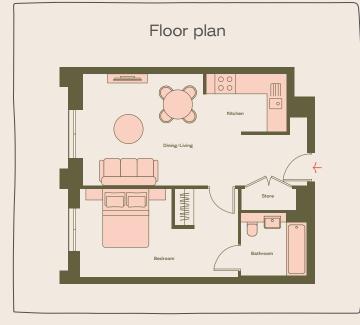

# Type 8 1 bedroom

Size from 539 sq ft Floors 1, 2, 3, 4, 5, 6, 7, 8, 9 Deposit one month's rent

#### LIVING ROOM

Open plan living area with wooden flooring. Sofa, coffee table, TV unit with storage and dining table & chairs.

## KITCHEN

Fully fitted kitchen and utility cupboard, appliances include fridge with freezer compartment, Samsung oven and hob, dishwasher and washing machine.

#### BEDROOM

King size ottoman bed with storage and bespoke bedside tables, built-in wardrobe with floor to ceiling mirrors.

# BATHROOM

3-piece bathroom suite with heated towel rail.