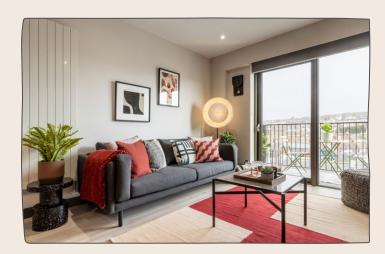

#### LIVING ROOM

Open plan living area with wooden flooring. Sofa, coffee table, TV unit with storage and dining table & chairs.