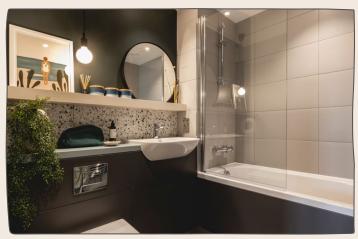

# Yorks Elder Brighton



# Type 8 1 bedroom

Size from 539 sq ft Floors 1, 2, 3, 4, 5, 6, 7, 8, 9 Deposit one month's rent











## Specification

#### LIVING ROOM

Open plan living area with wooden flooring. Sofa, coffee table, TV unit with storage and dining table & chairs.

## KITCHEN

Fully fitted kitchen and utility cupboard, appliances include fridge with freezer compartment, Samsung oven and hob, dishwasher and washing machine.

#### BEDROOM

King size ottoman bed with storage and bespoke bedside tables, built-in wardrobe with floor to ceiling mirrors.

# BATHROOM

3-piece bathroom suite with heated towel rail.