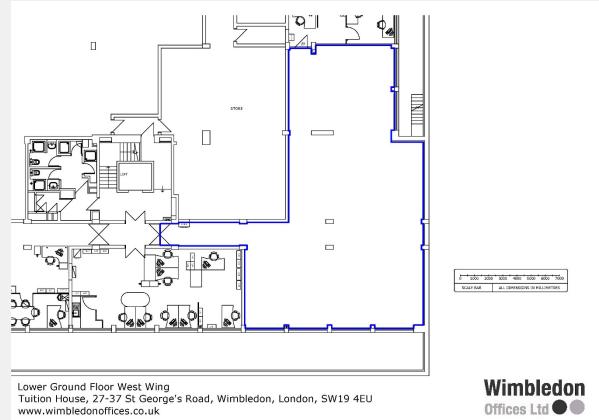

# Wimbledon Offices Ltd

Lower Ground Floor West Wing 2212 sq ft (206 sq m)

## LG Floor West Wing 2212 sq ft (206 sq m)