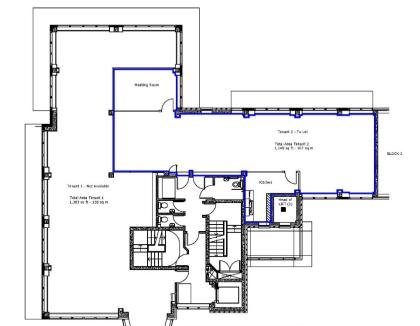

Example of office spaces in The Courtyard

0 1000 2000 3000 4000 5000 6000 7000

SCALE BAR ALL DIMENSIONS IN MILLIMETRES

2nd Floor Suite 204 The Courtyard, 7 Francis Grove, Wimbledon, London, SW19 4DW www.wimbledonoffices.co.uk

2nd FLOOR PLAN