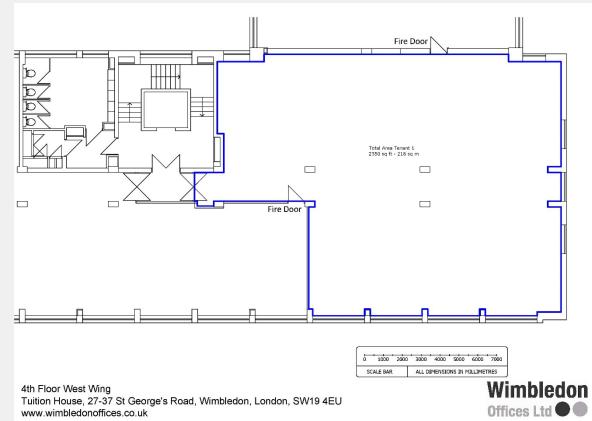

# 4<sup>th</sup> Floor West Wing 2350 sq ft (218 sq m)

#### 4<sup>th</sup> Floor West Wing 2350 sq ft (218 sq m)

TUITION HOUSE

27-37 St. George's Road, Wimbledon, London, SW19 4EU