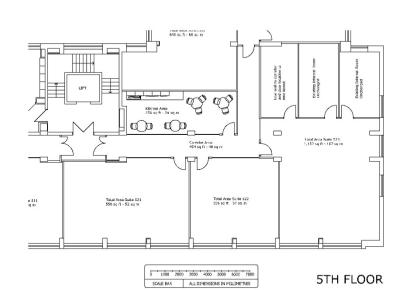

# Wimbledon Offices Ltd

Suite 521 to 523 - 5<sup>th</sup> Floor 396 - 1152 sq ft (37 - 107 sq m)

#### Suite 521 to 523 - 5th Floor 396 - 1152 sq ft (37 - 107 sq m)