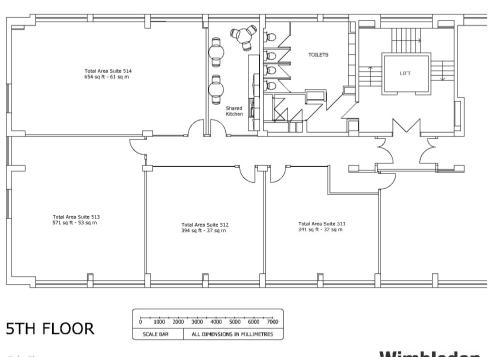

## Suite 511 to 514 - 5<sup>th</sup> Floor 314 - 654 sq ft (32 - 61 sq m)

## Suite 511 to 514 - 5th Floor 314 - 654 sq ft (32 - 61 sq m) Wimbledon

**TUITION HOUSE** 

27-37 St. George's Road, Wimbledon, London, SW19 4EU