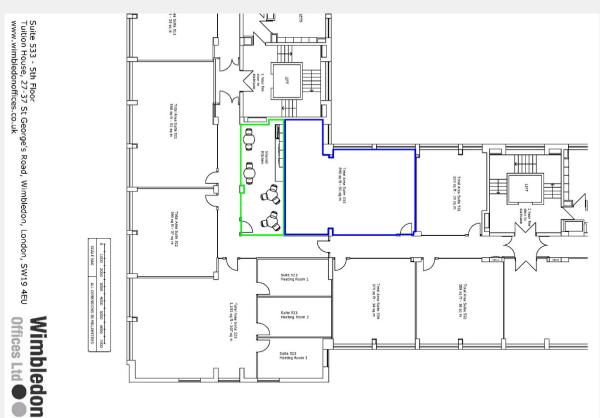

# Wimbledon Offices Ltd

Suite 533 - 5<sup>th</sup> Floor 649 sq ft (60 sq m)

### Suite 533- 5<sup>th</sup> Floor 649 sq ft (60 sq m)

27-37 St. George's Road, Wimbledon, London, SW19 4EU