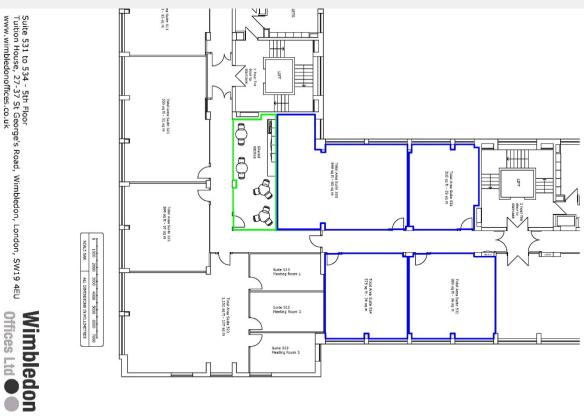

# Wimbledon Offices Ltd

Suite 531 to 534 - 5<sup>th</sup> Floor 310 - 649 sq ft (29 - 60 sq m)

#### Suite 531 to 534 - 5th Floor 310 - 649 sq ft (29 - 60 sq m)