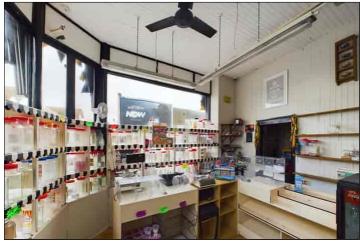

#### Retail Area

4.19m x 3.94m (13' 9" x 12' 11") Painted wood panelling to walls. Corner windows with fitted display shelving. Fluorescent strip lighting. Corner wash hand basin. Trap hatch to basement. Doorway to lobby and W.C.