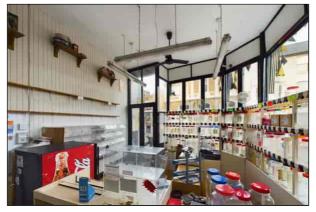

## **Ground Floor**

#### Retail Area

4.19m x 3.94m (13' 9" x 12' 11") Painted wood panelling to walls. Corner windows with fitted display shelving. Fluorescent strip lighting. Corner wash hand basin. Trap hatch to basement. Doorway to lobby and W.C.