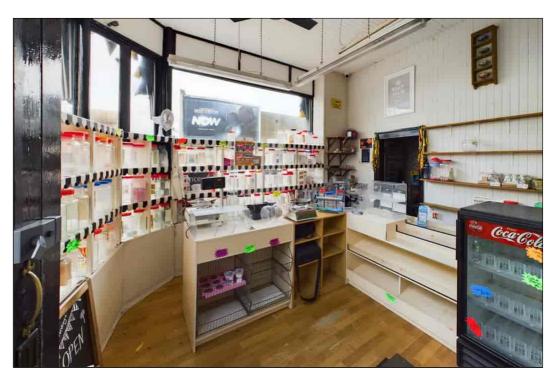

## **Ground Floor**

#### Retail Area

4.19m x 3.94m (13' 9" x 12' 11") Painted wood panelling to walls. Corner windows with fitted display shelving. Fluorescent strip lighting. Corner wash hand basin. Trap hatch to basement. Doorway to lobby and W.C.