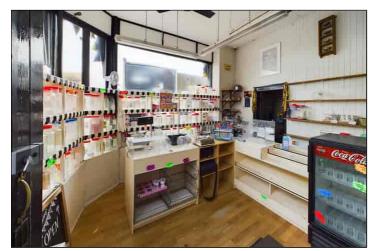

#### Retail Area

4.19m x 3.94m (13' 9" x 12' 11") Painted wood panelling to walls. Corner windows with fitted display shelving. Fluorescent strip lighting. Corner wash hand basin. Trap hatch to basement. Doorway to lobby and W.C.