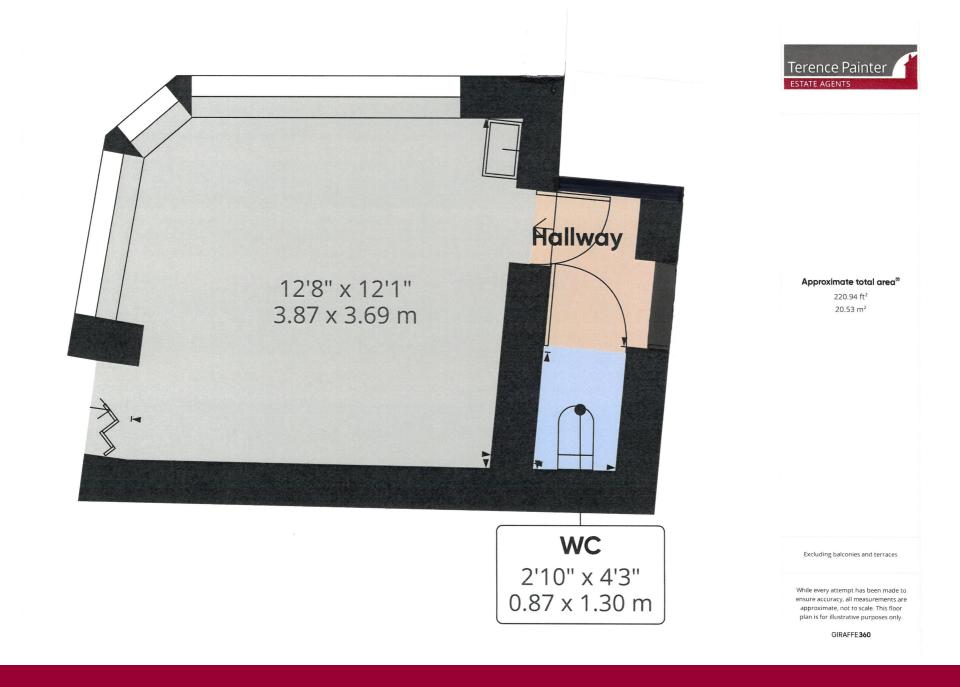

## **Ground Floor**

#### Retail Area

4.19m x 3.94m (13' 9" x 12' 11") Painted wood panelling to walls. Corner windows with fitted display shelving. Fluorescent strip lighting. Corner wash hand basin. Trap hatch to basement. Doorway to lobby and W.C.

## Lobby

1.54m x 1.09m (5' 1" x 3' 7") With access to W.C.

#### W.C.

1.20m x 0.86m (3' 11" x 2' 10") With low level W.C.