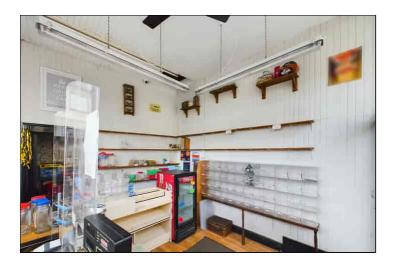

#### Retail Area

4.19m x 3.94m (13' 9" x 12' 11") Painted wood panelling to walls. Corner windows with fitted display shelving. Fluorescent strip lighting. Corner wash hand basin. Trap hatch to basement. Doorway to lobby and W.C.