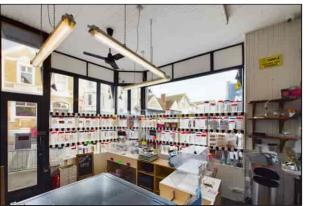

## **Ground Floor**

#### Retail Area

4.19m x 3.94m (13' 9" x 12' 11") Painted wood panelling to walls. Corner windows with fitted display shelving. Fluorescent strip lighting. Corner wash hand basin. Trap hatch to basement. Doorway to lobby and W.C.