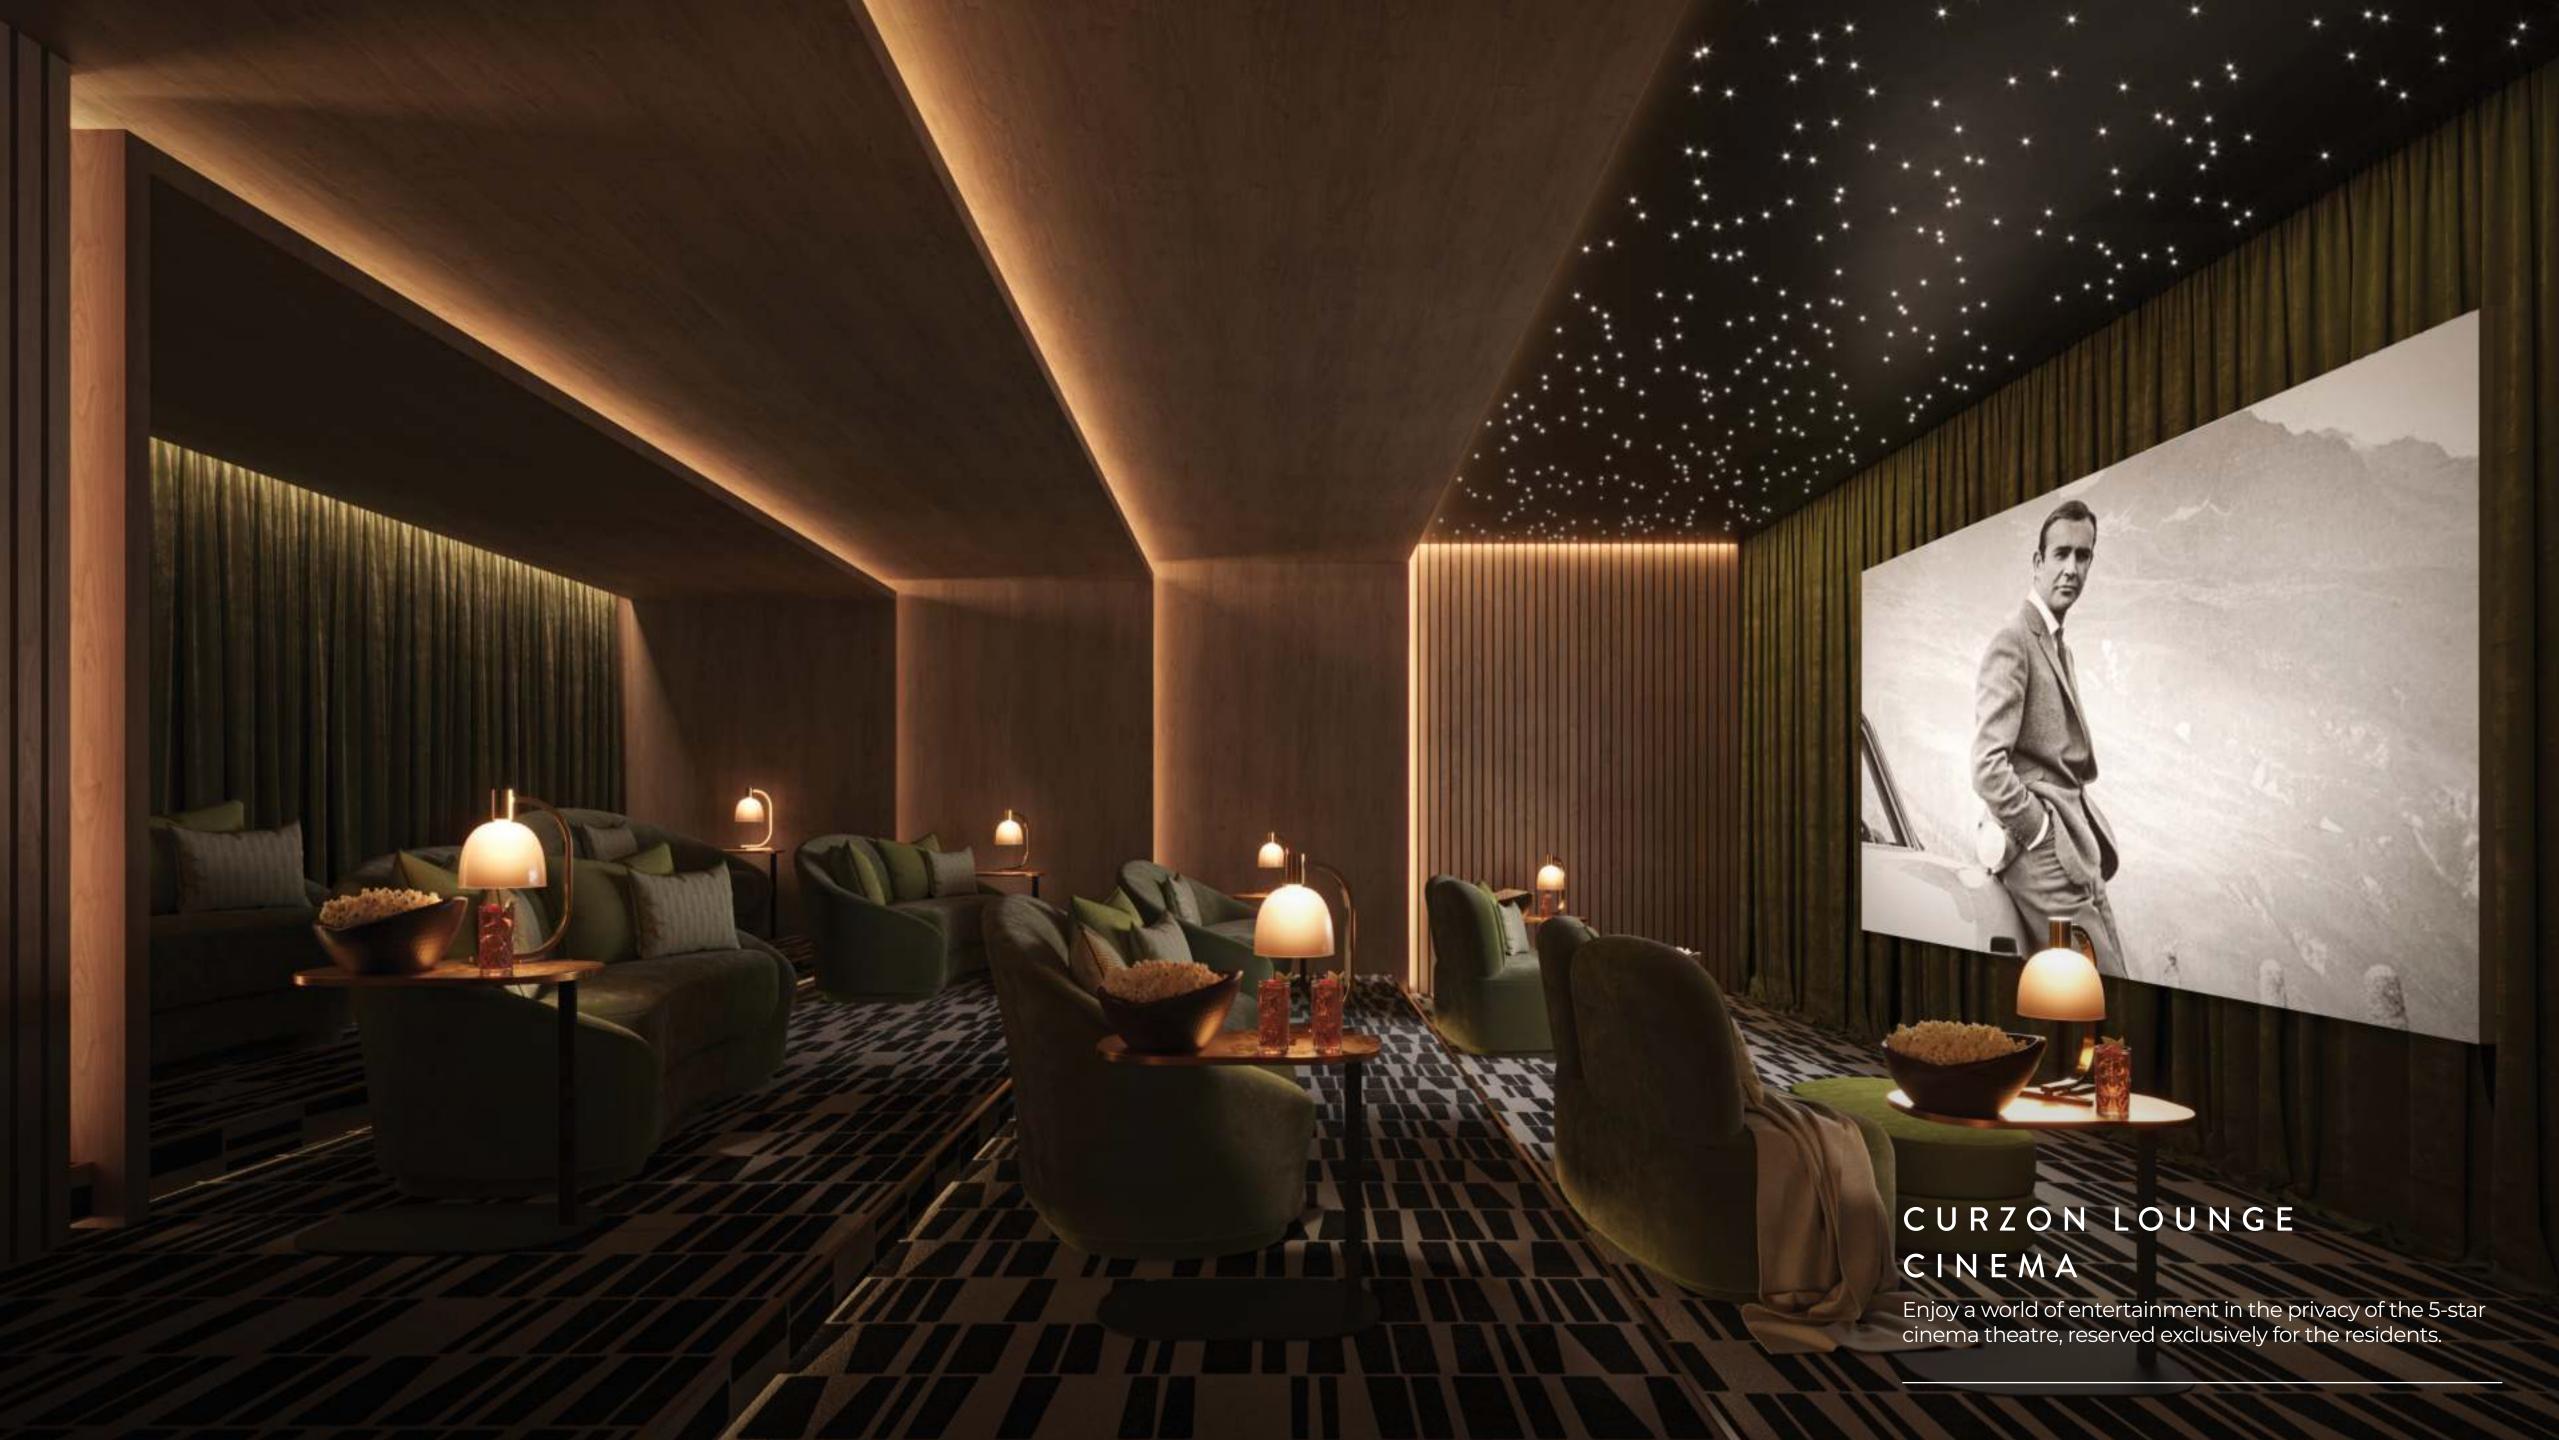

arza's role in the evolution of Sama Yas by Aldar is as diverse as her professional background. As a Senior Interior Designer for Mustard & Linen, with an extensive educational foundation that spans from interior design to pedagogy, Yarza's influence on Sama Yas by Aldar is a harmonious blend of artistic and practical design principles.

Her involvement in Sama Yas by Aldar has seen her use her expertise in residential and event design to create spaces that are not only visually captivating but also rich in narrative depth—reflective of her impactful work ranging from DDZ Studio's restaurant designs to the storytelling essence in Norway's Fuggibaggi Design projects.



"INFUSING EVERY SPACE WITH A STORY, MY DESIGNS ARE CONVERSATIONS BETWEEN ART, TRADITION AND INNOVATION."

















































MOISTURE-RESISTANT PAINT

ENSURING ZERO
VOC EMISSIONS
AND MAINTAINING
THE HIGHEST
STANDARDS OF
INDOOR AIR PURITY.





















#### SUSTAINABILITY FEATURES

TARGETING ESTIDAMA 3 PEARLS

HUMAN-CENTRIC COMMUNITY DESIGN

IN LINE WITH FITWEL (2 STARS) CERTIFICATION

TARGETING LEED GOLD

LOW CONSUMPTION WATER FIXTURES & APPLIANCES

GENEROUS GREEN SPACES

ACCESS TO PUBLIC TRANSPORT

OPTIMISED HVAC ENERGY EFFICIENT SYSTEMS

NATIVE & ADAPTIVE SPECIES, INCLUDING EDIBLE GARDENS

SHADED WALKWAYS & BIKEWAYS

WATER CONSERVATION THROUGH MONITORING & CONTROL

HEALTHY INDOOR AIR QUALITY & ENVIRONMENT

ECO-FRIENDLY & LOCALLY-SOURCED CONSTRUCTION MATERIALS

SMART WASTE SYSTEMS

EV CHARGING FACILITIES

REUSED AND CERTIFIED TIMBER

5-10 MINUTES WALK TO NEARBY AMENITIES