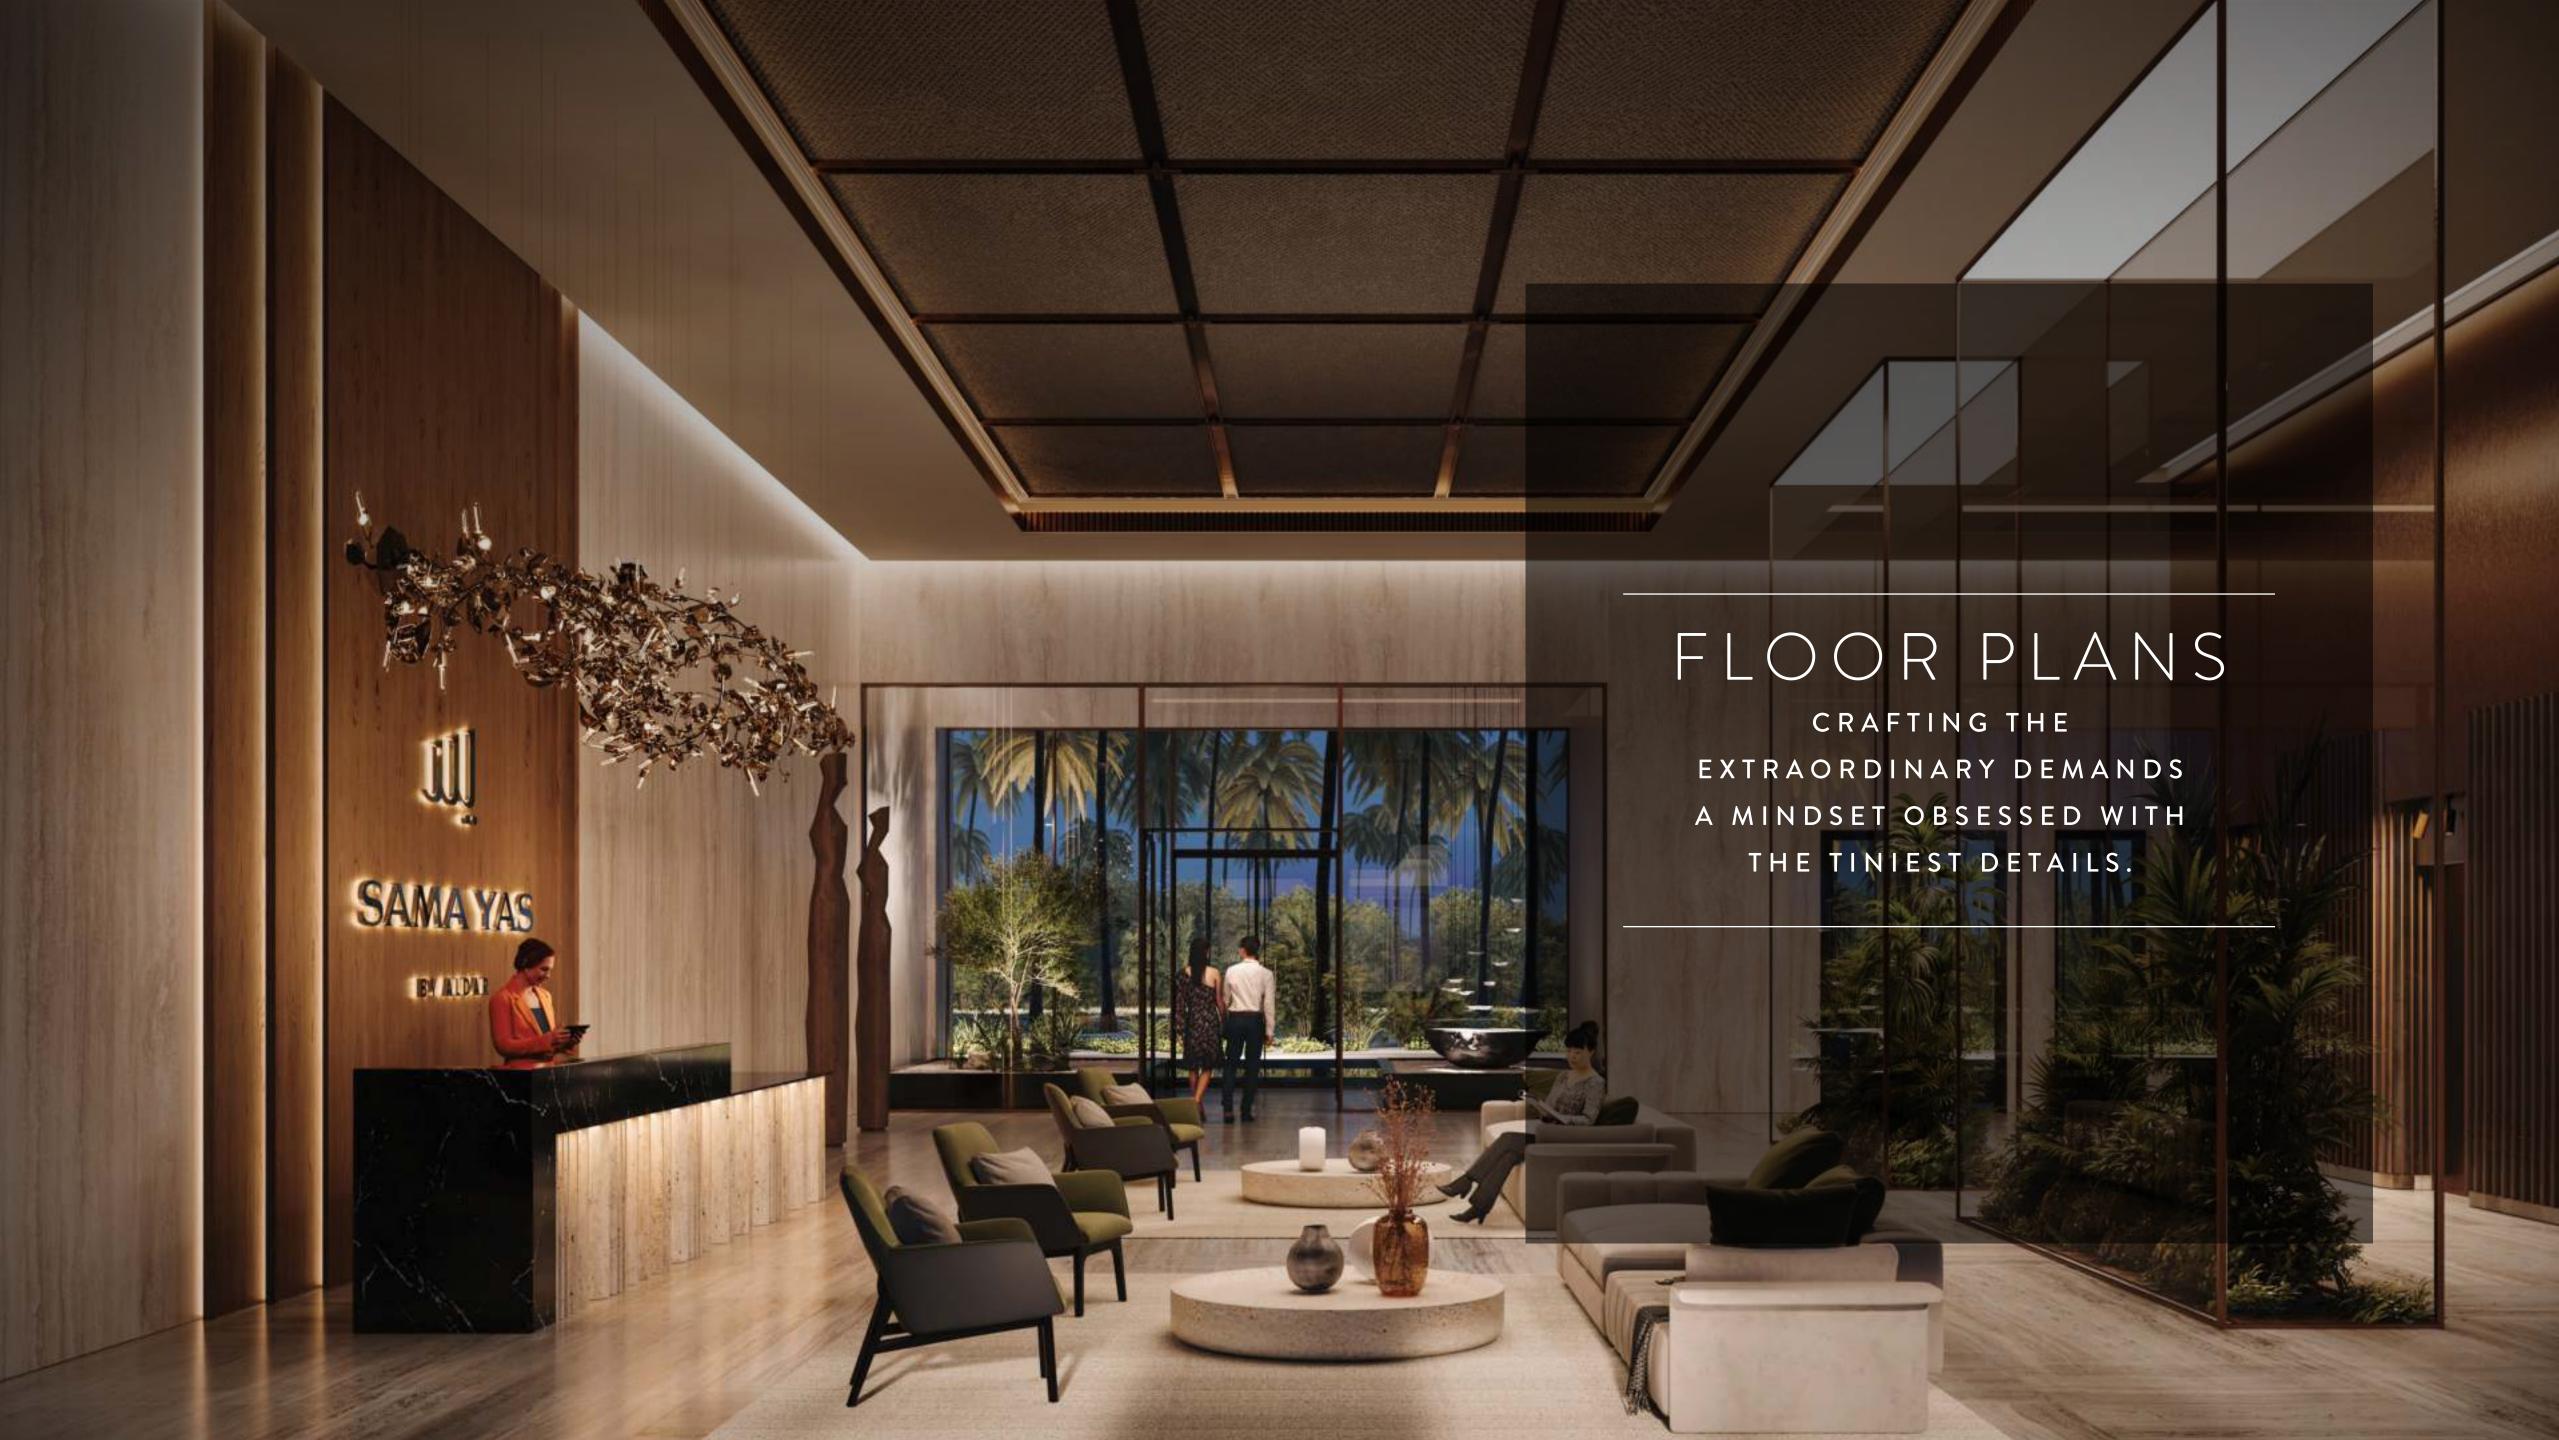

evolution of Sama Yas by Aldar is as diverse as her professional background. As a Senior Interior Designer for Mustard & Linen, with an extensive educational foundation that spans from interior design to pedagogy, Yarza's influence on Sama Yas by Aldar is a harmonious blend of artistic and practical design principles.

Her involvement in Sama Yas by Aldar has seen her use her expertise in residential and event design to create spaces that are not only visually captivating but also rich in narrative depth—reflective of her impactful work ranging from DDZ Studio's restaurant designs to the storytelling essence in Norway's Fuggibaggi Design projects.



"INFUSING EVERY SPACE WITH A STORY, MY DESIGNS ARE CONVERSATIONS BETWEEN ART, TRADITION AND INNOVATION."

















































MOISTURE-RESISTANT PAINT

ENSURING ZERO
VOC EMISSIONS
AND MAINTAINING
THE HIGHEST
STANDARDS OF
INDOOR AIR PURITY.





















#### SUSTAINABILITY FEATURES

TARGETING ESTIDAMA 3 PEARLS

HUMAN-CENTRIC COMMUNITY DESIGN

IN LINE WITH FITWEL (2 STARS) CERTIFICATION

TARGETING LEED GOLD

LOW CONSUMPTION WATER FIXTURES & APPLIANCES

GENEROUS GREEN SPACES

ACCESS TO PUBLIC TRANSPORT

OPTIMISED HVAC ENERGY EFFICIENT SYSTEMS

NATIVE & ADAPTIVE SPECIES, INCLUDING EDIBLE GARDENS

SHADED WALKWAYS & BIKEWAYS

WATER CONSERVATION THROUGH MONITORING & CONTROL

HEALTHY INDOOR AIR QUALITY & ENVIRONMENT

ECO-FRIENDLY & LOCALLY-SOURCED CONSTRUCTION MATERIALS

SMART WASTE SYSTEMS

EV CHARGING FACILITIES

REUSED AND CERTIFIED TIMBER

5-10 MINUTES WALK TO NEARBY AMENITIES



#### **CONTACT