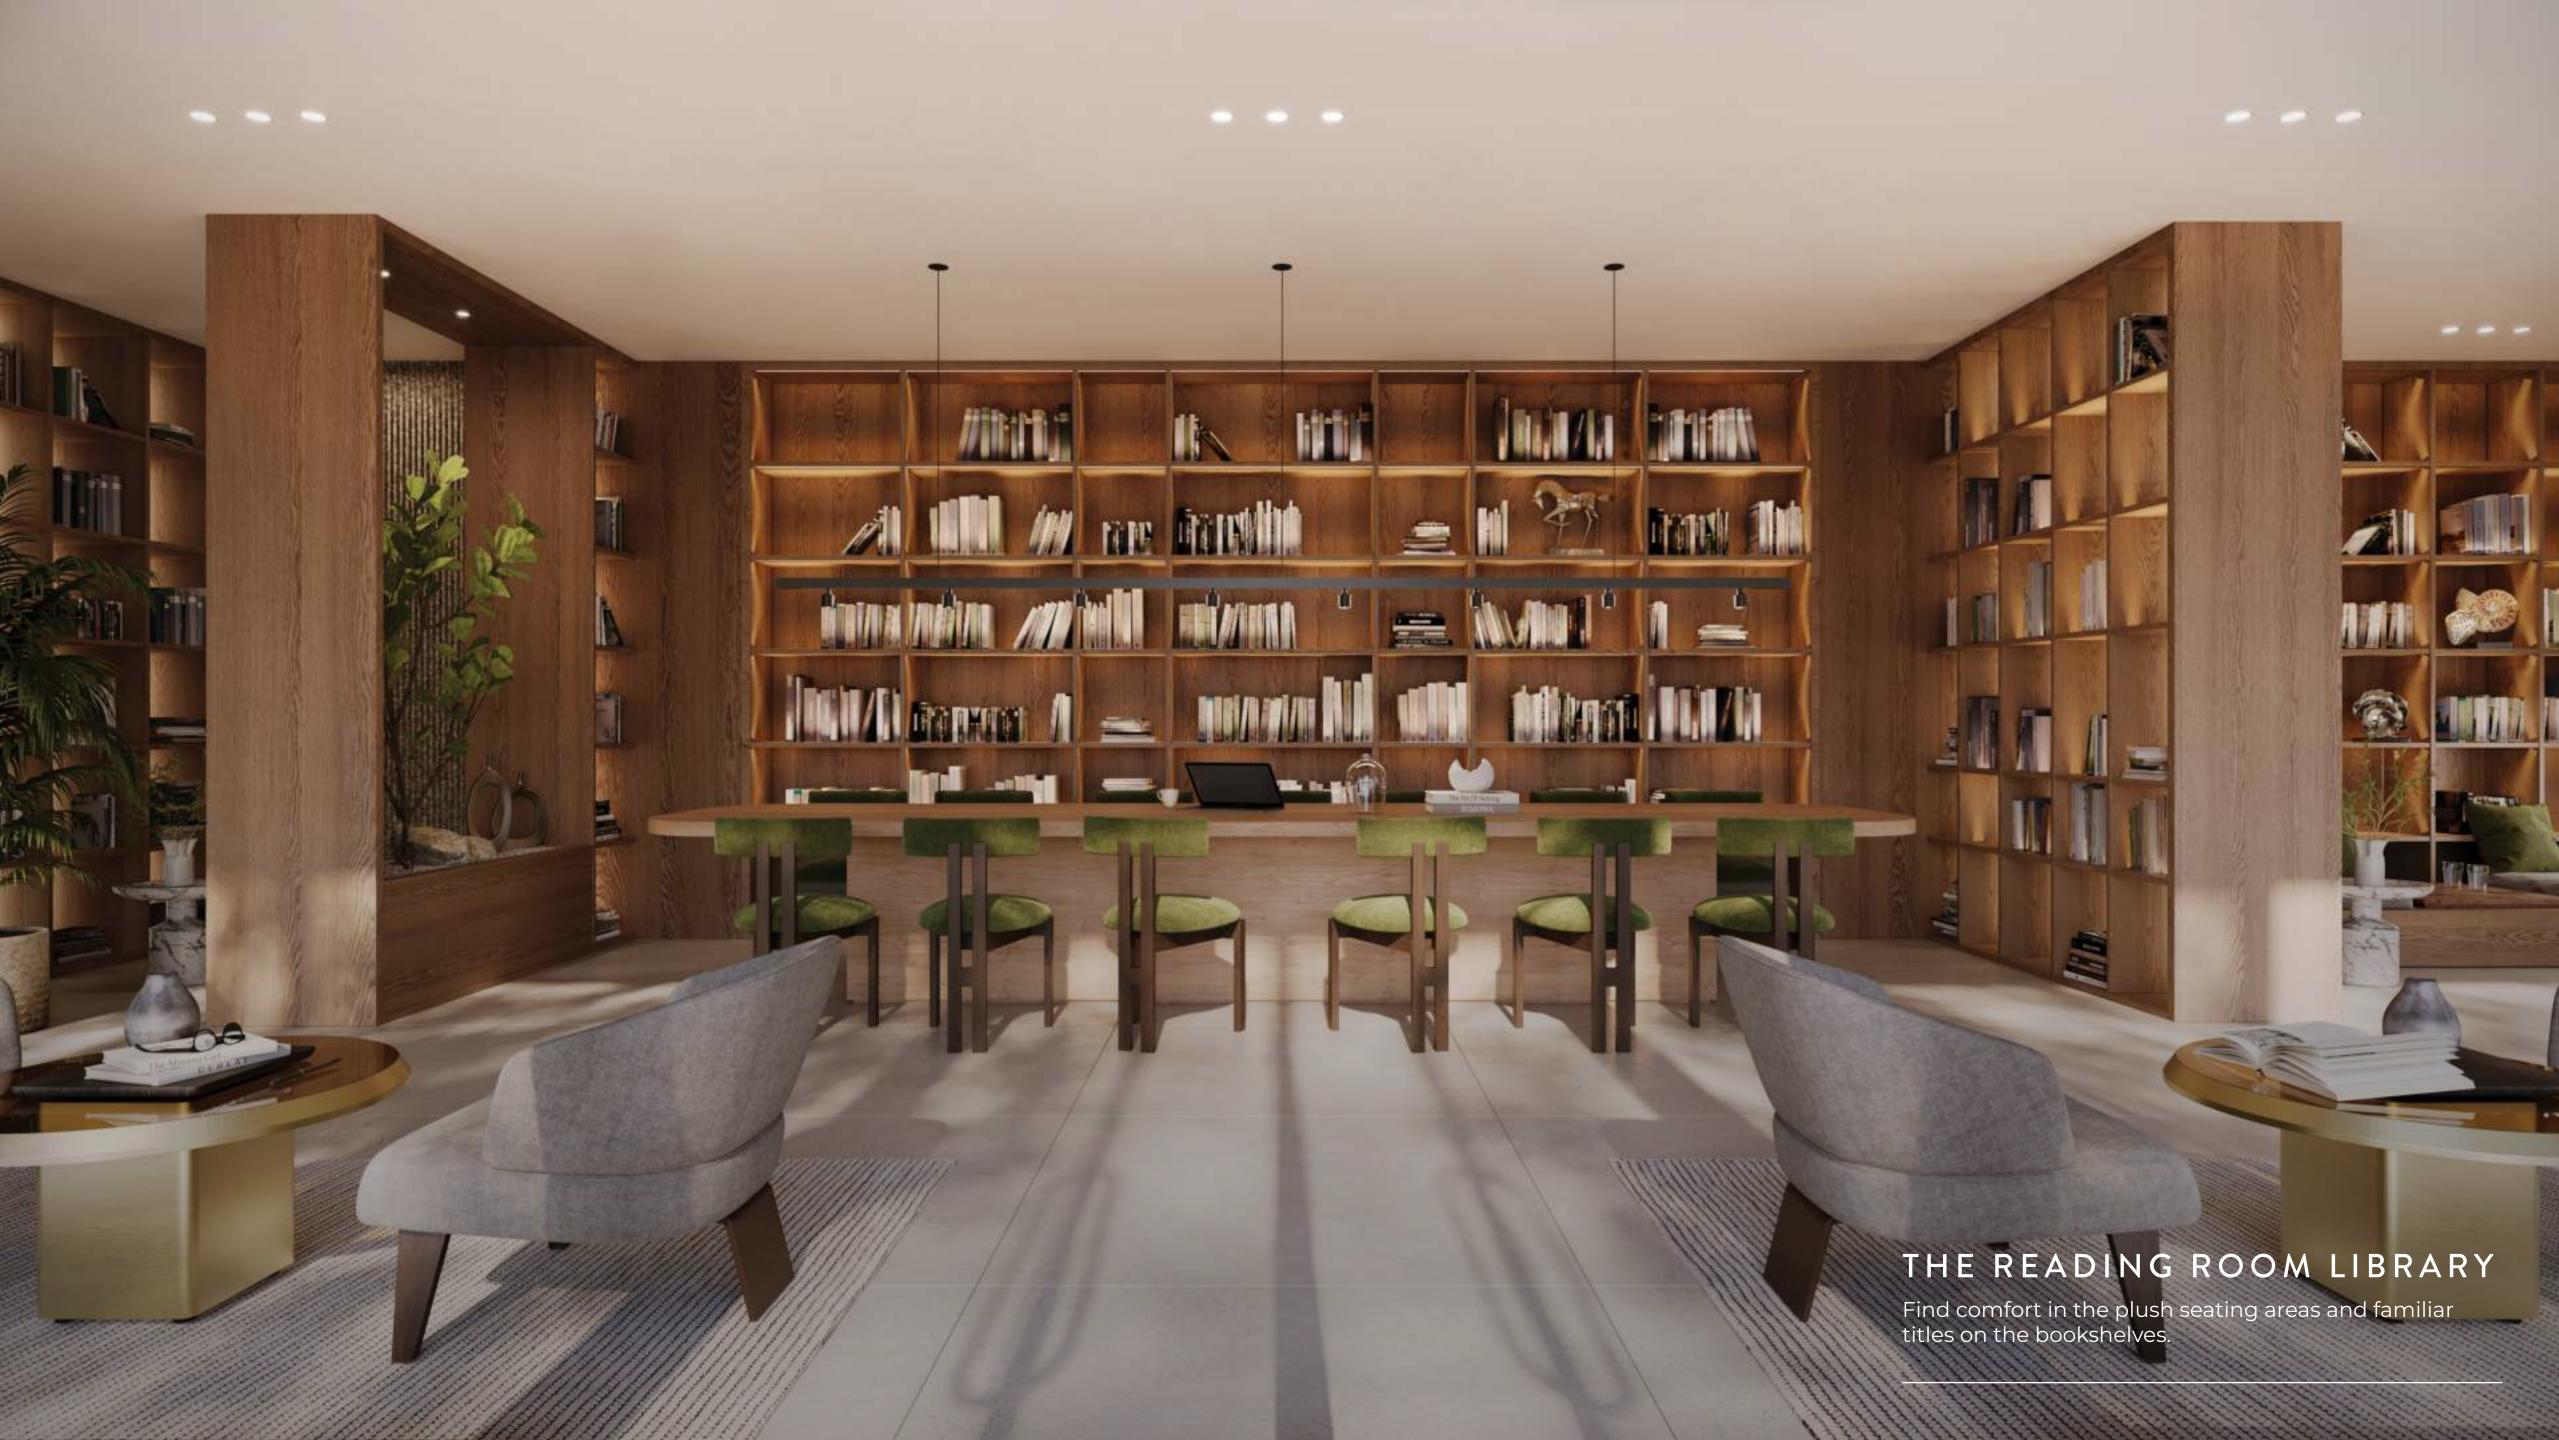

in the evolution of Sama Yas by Aldar is as diverse as her professional background. As a Senior Interior Designer for Mustard & Linen, with an extensive educational foundation that spans from interior design to pedagogy, Yarza's influence on Sama Yas by Aldar is a harmonious blend of artistic and practical design principles.

Her involvement in Sama Yas by Aldar has seen her use her expertise in residential and event design to create spaces that are not only visually captivating but also rich in narrative depth—reflective of her impactful work ranging from DDZ Studio's restaurant designs to the storytelling essence in Norway's Fuggibaggi Design projects.



"INFUSING EVERY SPACE WITH A STORY, MY DESIGNS ARE CONVERSATIONS BETWEEN ART, TRADITION AND INNOVATION."

















































MOISTURE-RESISTANT PAINT

ENSURING ZERO
VOC EMISSIONS
AND MAINTAINING
THE HIGHEST
STANDARDS OF
INDOOR AIR PURITY.





















#### SUSTAINABILITY FEATURES

TARGETING ESTIDAMA 3 PEARLS

HUMAN-CENTRIC COMMUNITY DESIGN

IN LINE WITH FITWEL (2 STARS) CERTIFICATION

TARGETING LEED GOLD

LOW CONSUMPTION WATER FIXTURES & APPLIANCES

GENEROUS GREEN SPACES

ACCESS TO PUBLIC TRANSPORT

OPTIMISED HVAC ENERGY EFFICIENT SYSTEMS

NATIVE & ADAPTIVE SPECIES, INCLUDING EDIBLE GARDENS

SHADED WALKWAYS & BIKEWAYS

WATER CONSERVATION THROUGH MONITORING & CONTROL

HEALTHY INDOOR AIR QUALITY & ENVIRONMENT

ECO-FRIENDLY & LOCALLY-SOURCED CONSTRUCTION MATERIALS

SMART WASTE SYSTEMS

EV CHARGING FACILITIES

REUSED AND CERTIFIED TIMBER

5-10 MINUTES WALK TO NEARBY AMENITIES



#### **CO