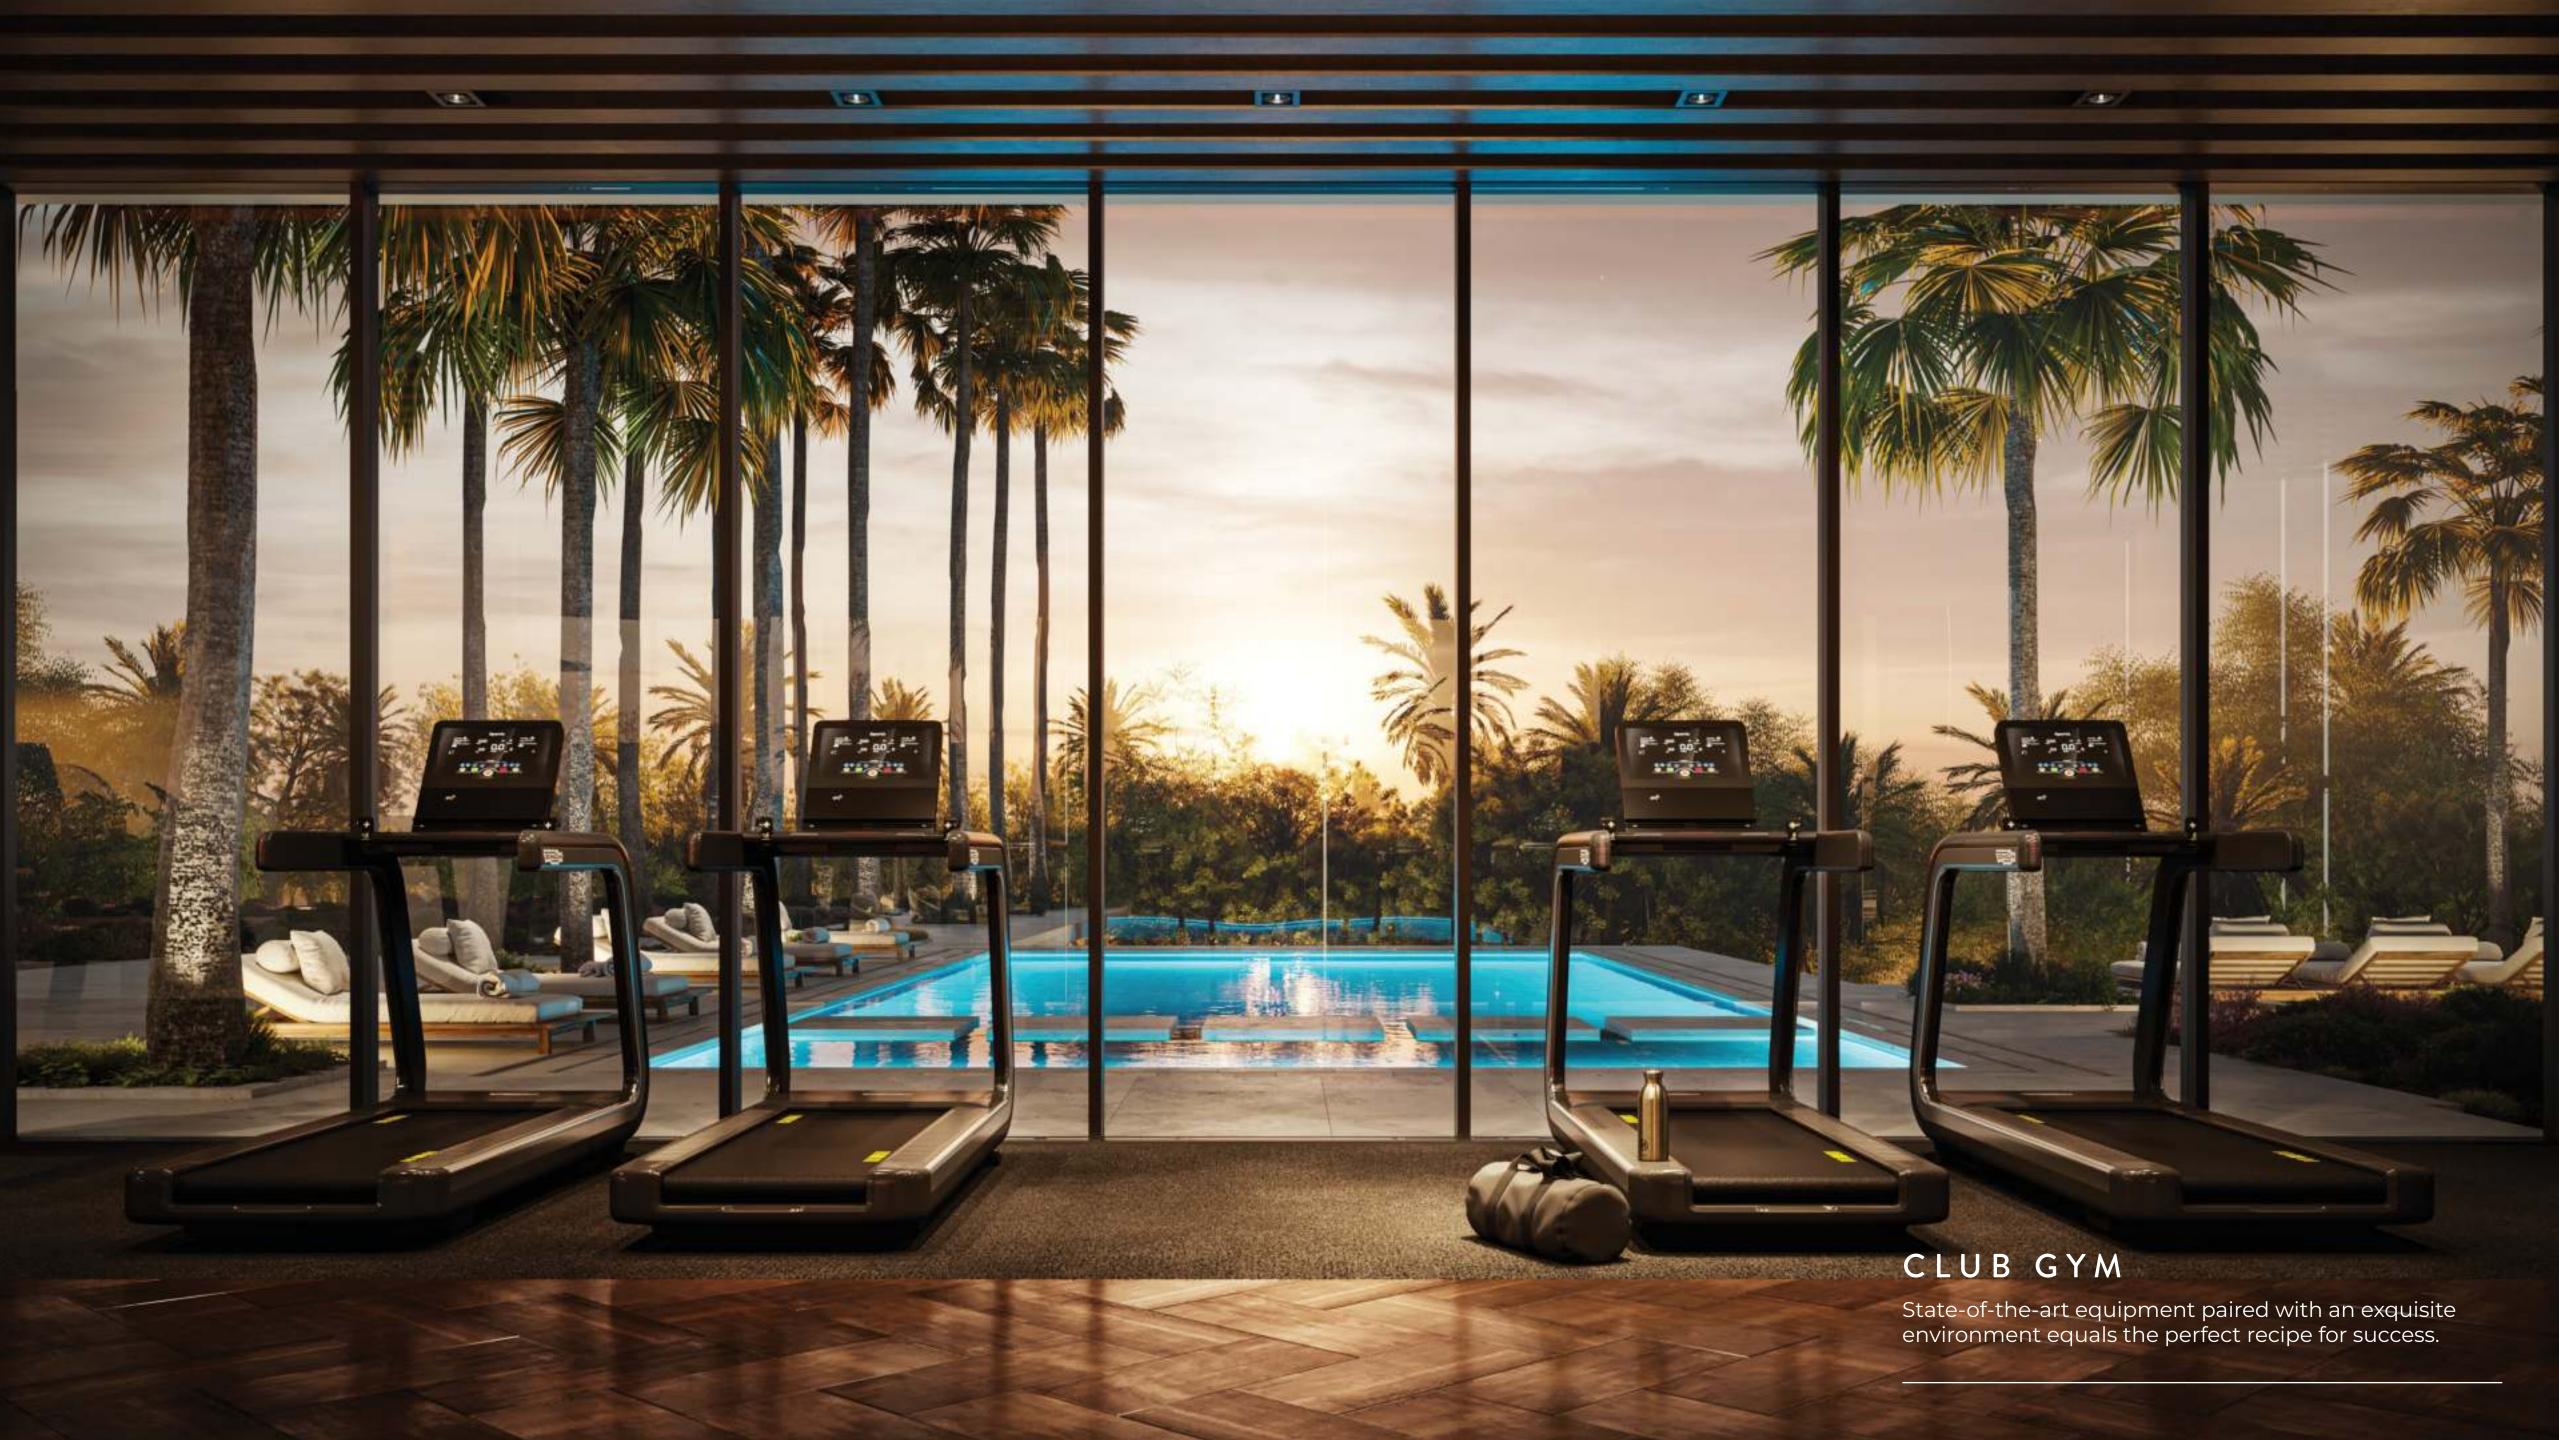

role in the evolution of Sama Yas by Aldar is as diverse as her professional background. As a Senior Interior Designer for Mustard & Linen, with an extensive educational foundation that spans from interior design to pedagogy, Yarza's influence on Sama Yas by Aldar is a harmonious blend of artistic and practical design principles.

Her involvement in Sama Yas by Aldar has seen her use her expertise in residential and event design to create spaces that are not only visually captivating but also rich in narrative depth—reflective of her impactful work ranging from DDZ Studio's restaurant designs to the storytelling essence in Norway's Fuggibaggi Design projects.



"INFUSING EVERY SPACE WITH A STORY, MY DESIGNS ARE CONVERSATIONS BETWEEN ART, TRADITION AND INNOVATION."

















































MOISTURE-RESISTANT PAINT

ENSURING ZERO
VOC EMISSIONS
AND MAINTAINING
THE HIGHEST
STANDARDS OF
INDOOR AIR PURITY.





















#### SUSTAINABILITY FEATURES

TARGETING ESTIDAMA 3 PEARLS

HUMAN-CENTRIC COMMUNITY DESIGN

IN LINE WITH FITWEL (2 STARS) CERTIFICATION

TARGETING LEED GOLD

LOW CONSUMPTION WATER FIXTURES & APPLIANCES

GENEROUS GREEN SPACES

ACCESS TO PUBLIC TRANSPORT

OPTIMISED HVAC ENERGY EFFICIENT SYSTEMS

NATIVE & ADAPTIVE SPECIES, INCLUDING EDIBLE GARDENS

SHADED WALKWAYS & BIKEWAYS

WATER CONSERVATION THROUGH MONITORING & CONTROL

HEALTHY INDOOR AIR QUALITY & ENVIRONMENT

ECO-FRIENDLY & LOCALLY-SOURCED CONSTRUCTION MATERIALS

SMART WASTE SYSTEMS

EV CHARGING FACILITIES

REUSED AND CERTIFIED TIMBER

5-10 MINUTES WALK TO NEARBY AMENITIES



###