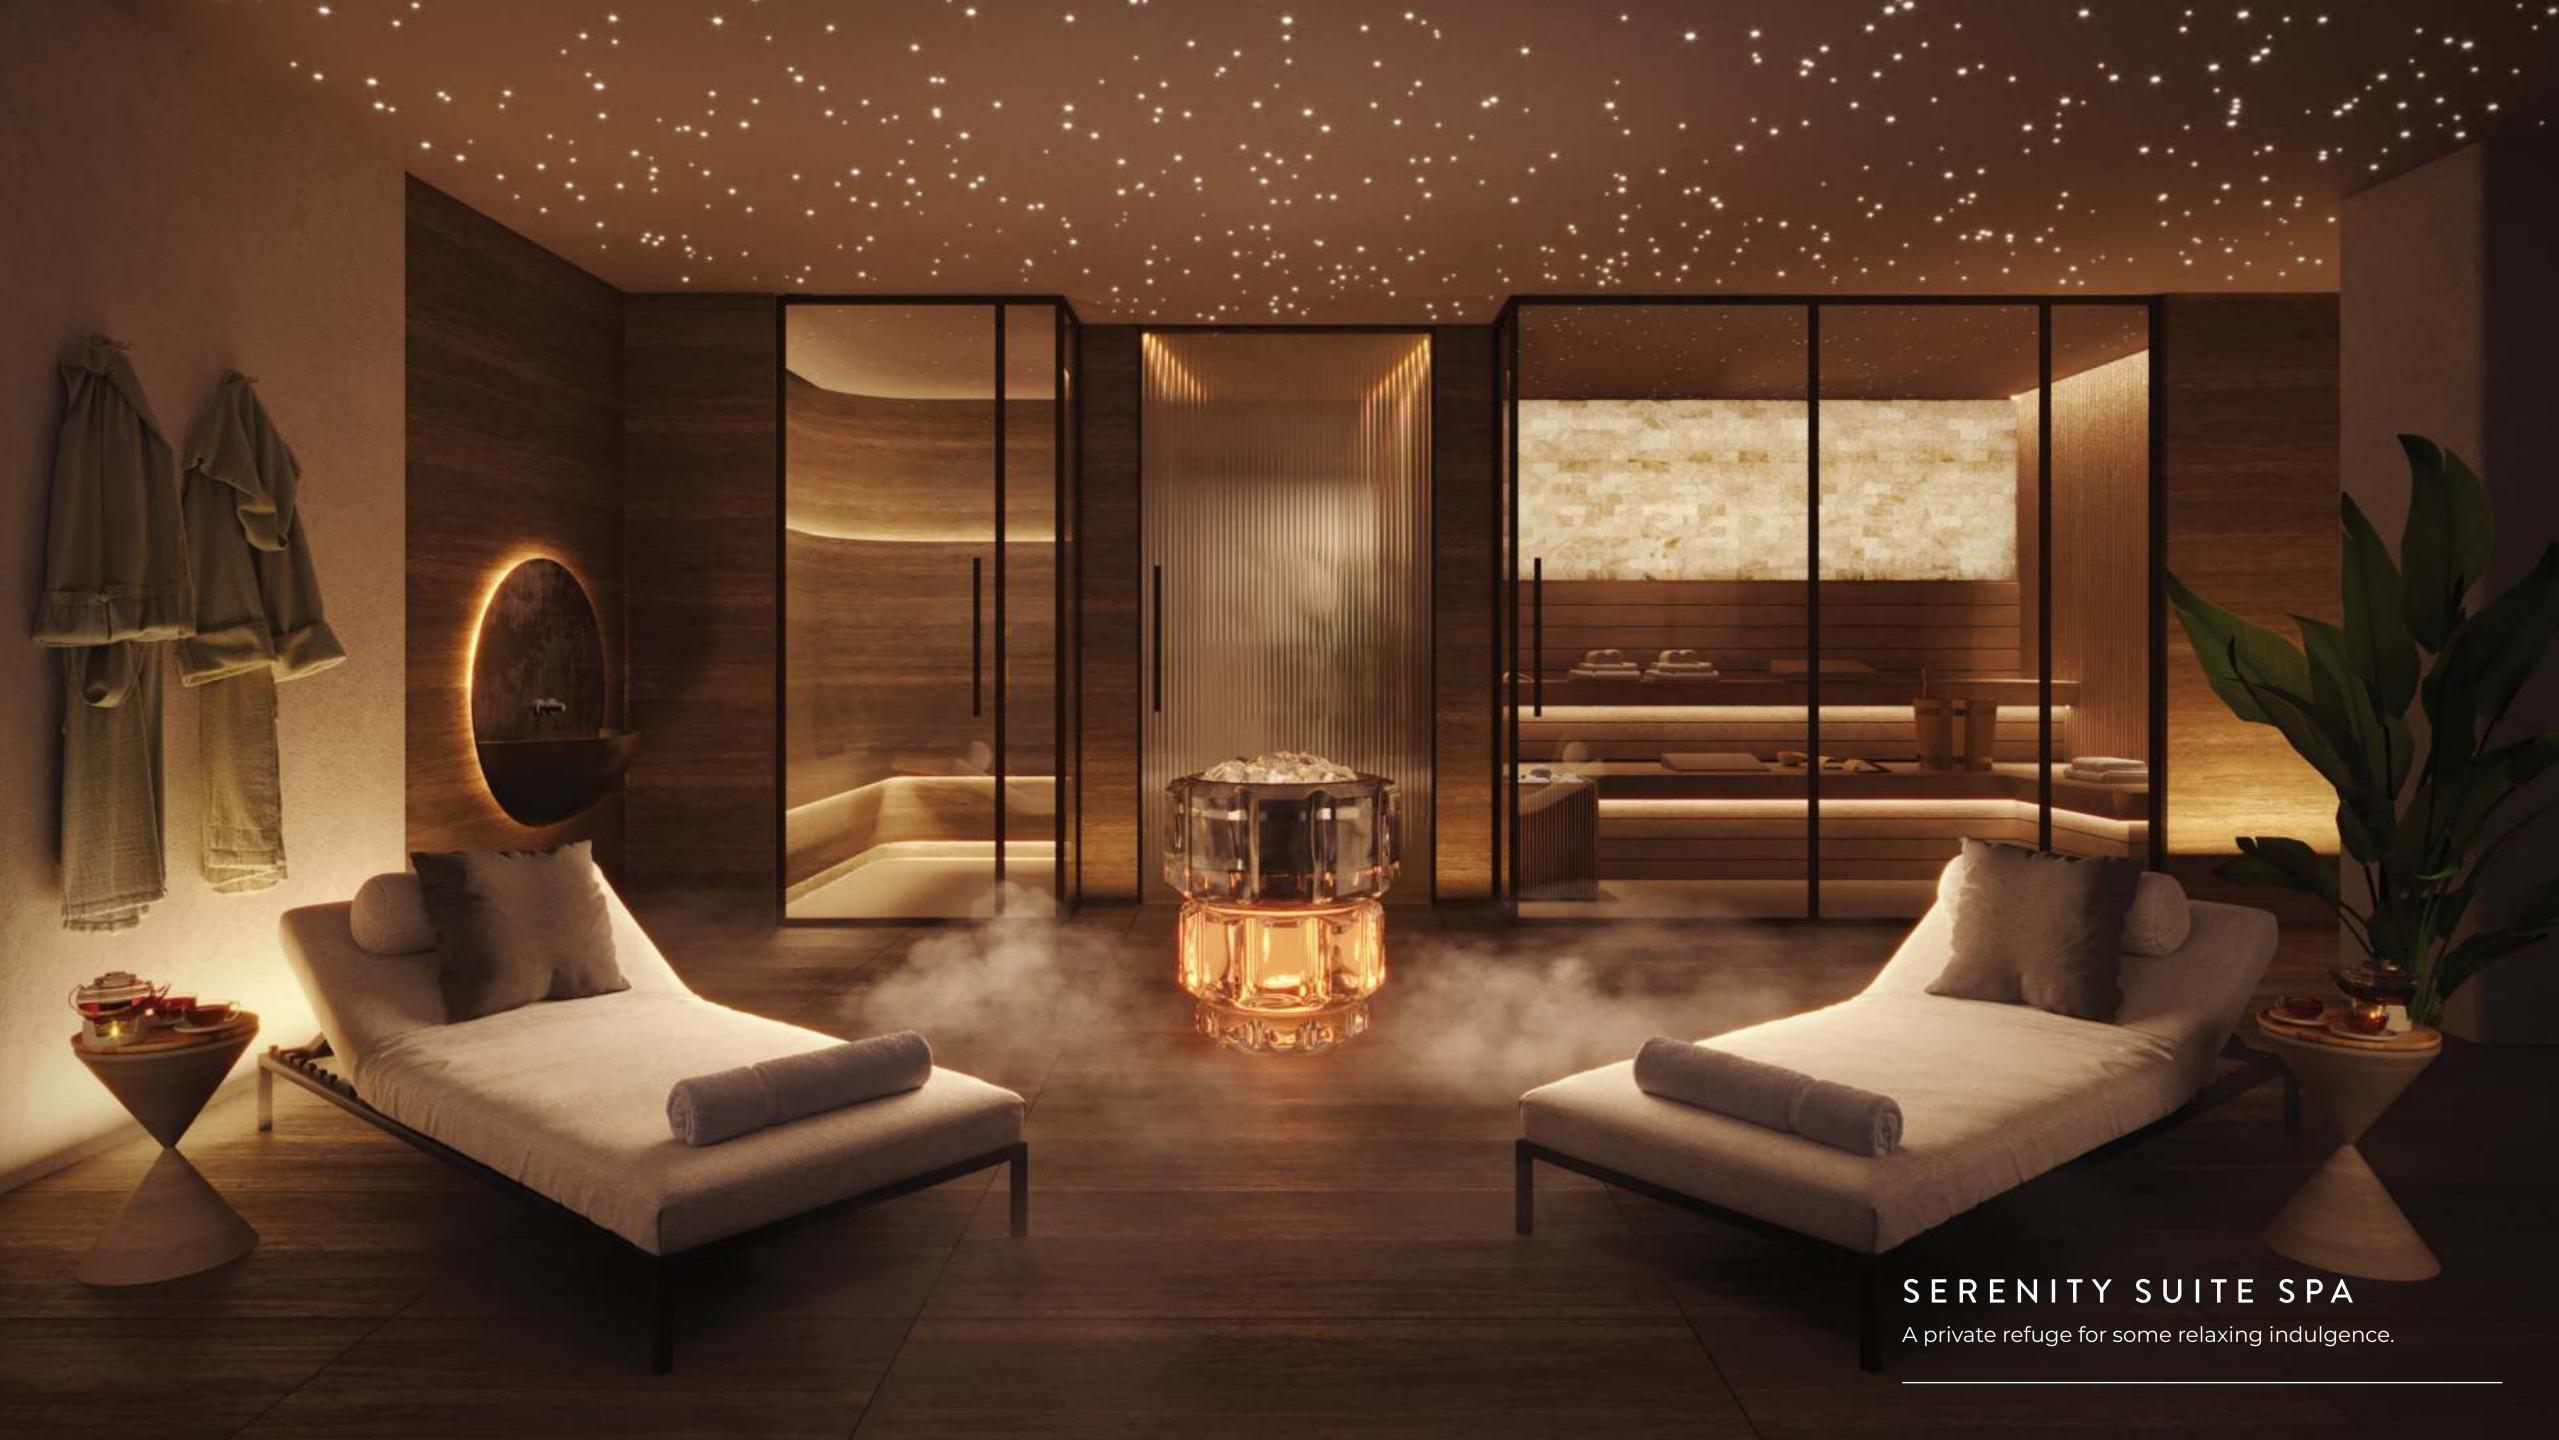

za's role in the evolution of Sama Yas by Aldar is as diverse as her professional background. As a Senior Interior Designer for Mustard & Linen, with an extensive educational foundation that spans from interior design to pedagogy, Yarza's influence on Sama Yas by Aldar is a harmonious blend of artistic and practical design principles.

Her involvement in Sama Yas by Aldar has seen her use her expertise in residential and event design to create spaces that are not only visually captivating but also rich in narrative depth—reflective of her impactful work ranging from DDZ Studio's restaurant designs to the storytelling essence in Norway's Fuggibaggi Design projects.



"INFUSING EVERY SPACE WITH A STORY, MY DESIGNS ARE CONVERSATIONS BETWEEN ART, TRADITION AND INNOVATION."

















































MOISTURE-RESISTANT PAINT

ENSURING ZERO
VOC EMISSIONS
AND MAINTAINING
THE HIGHEST
STANDARDS OF
INDOOR AIR PURITY.





















#### SUSTAINABILITY FEATURES

TARGETING ESTIDAMA 3 PEARLS

HUMAN-CENTRIC COMMUNITY DESIGN

IN LINE WITH FITWEL (2 STARS) CERTIFICATION

TARGETING LEED GOLD

LOW CONSUMPTION WATER FIXTURES & APPLIANCES

GENEROUS GREEN SPACES

ACCESS TO PUBLIC TRANSPORT

OPTIMISED HVAC ENERGY EFFICIENT SYSTEMS

NATIVE & ADAPTIVE SPECIES, INCLUDING EDIBLE GARDENS

SHADED WALKWAYS & BIKEWAYS

WATER CONSERVATION THROUGH MONITORING & CONTROL

HEALTHY INDOOR AIR QUALITY & ENVIRONMENT

ECO-FRIENDLY & LOCALLY-SOURCED CONSTRUCTION MATERIALS

SMART WASTE SYSTEMS

EV CHARGING FACILITIES

REUSED AND CERTIFIED TIMBER

5-10 MINUTES WALK TO NEARBY AMENITIES