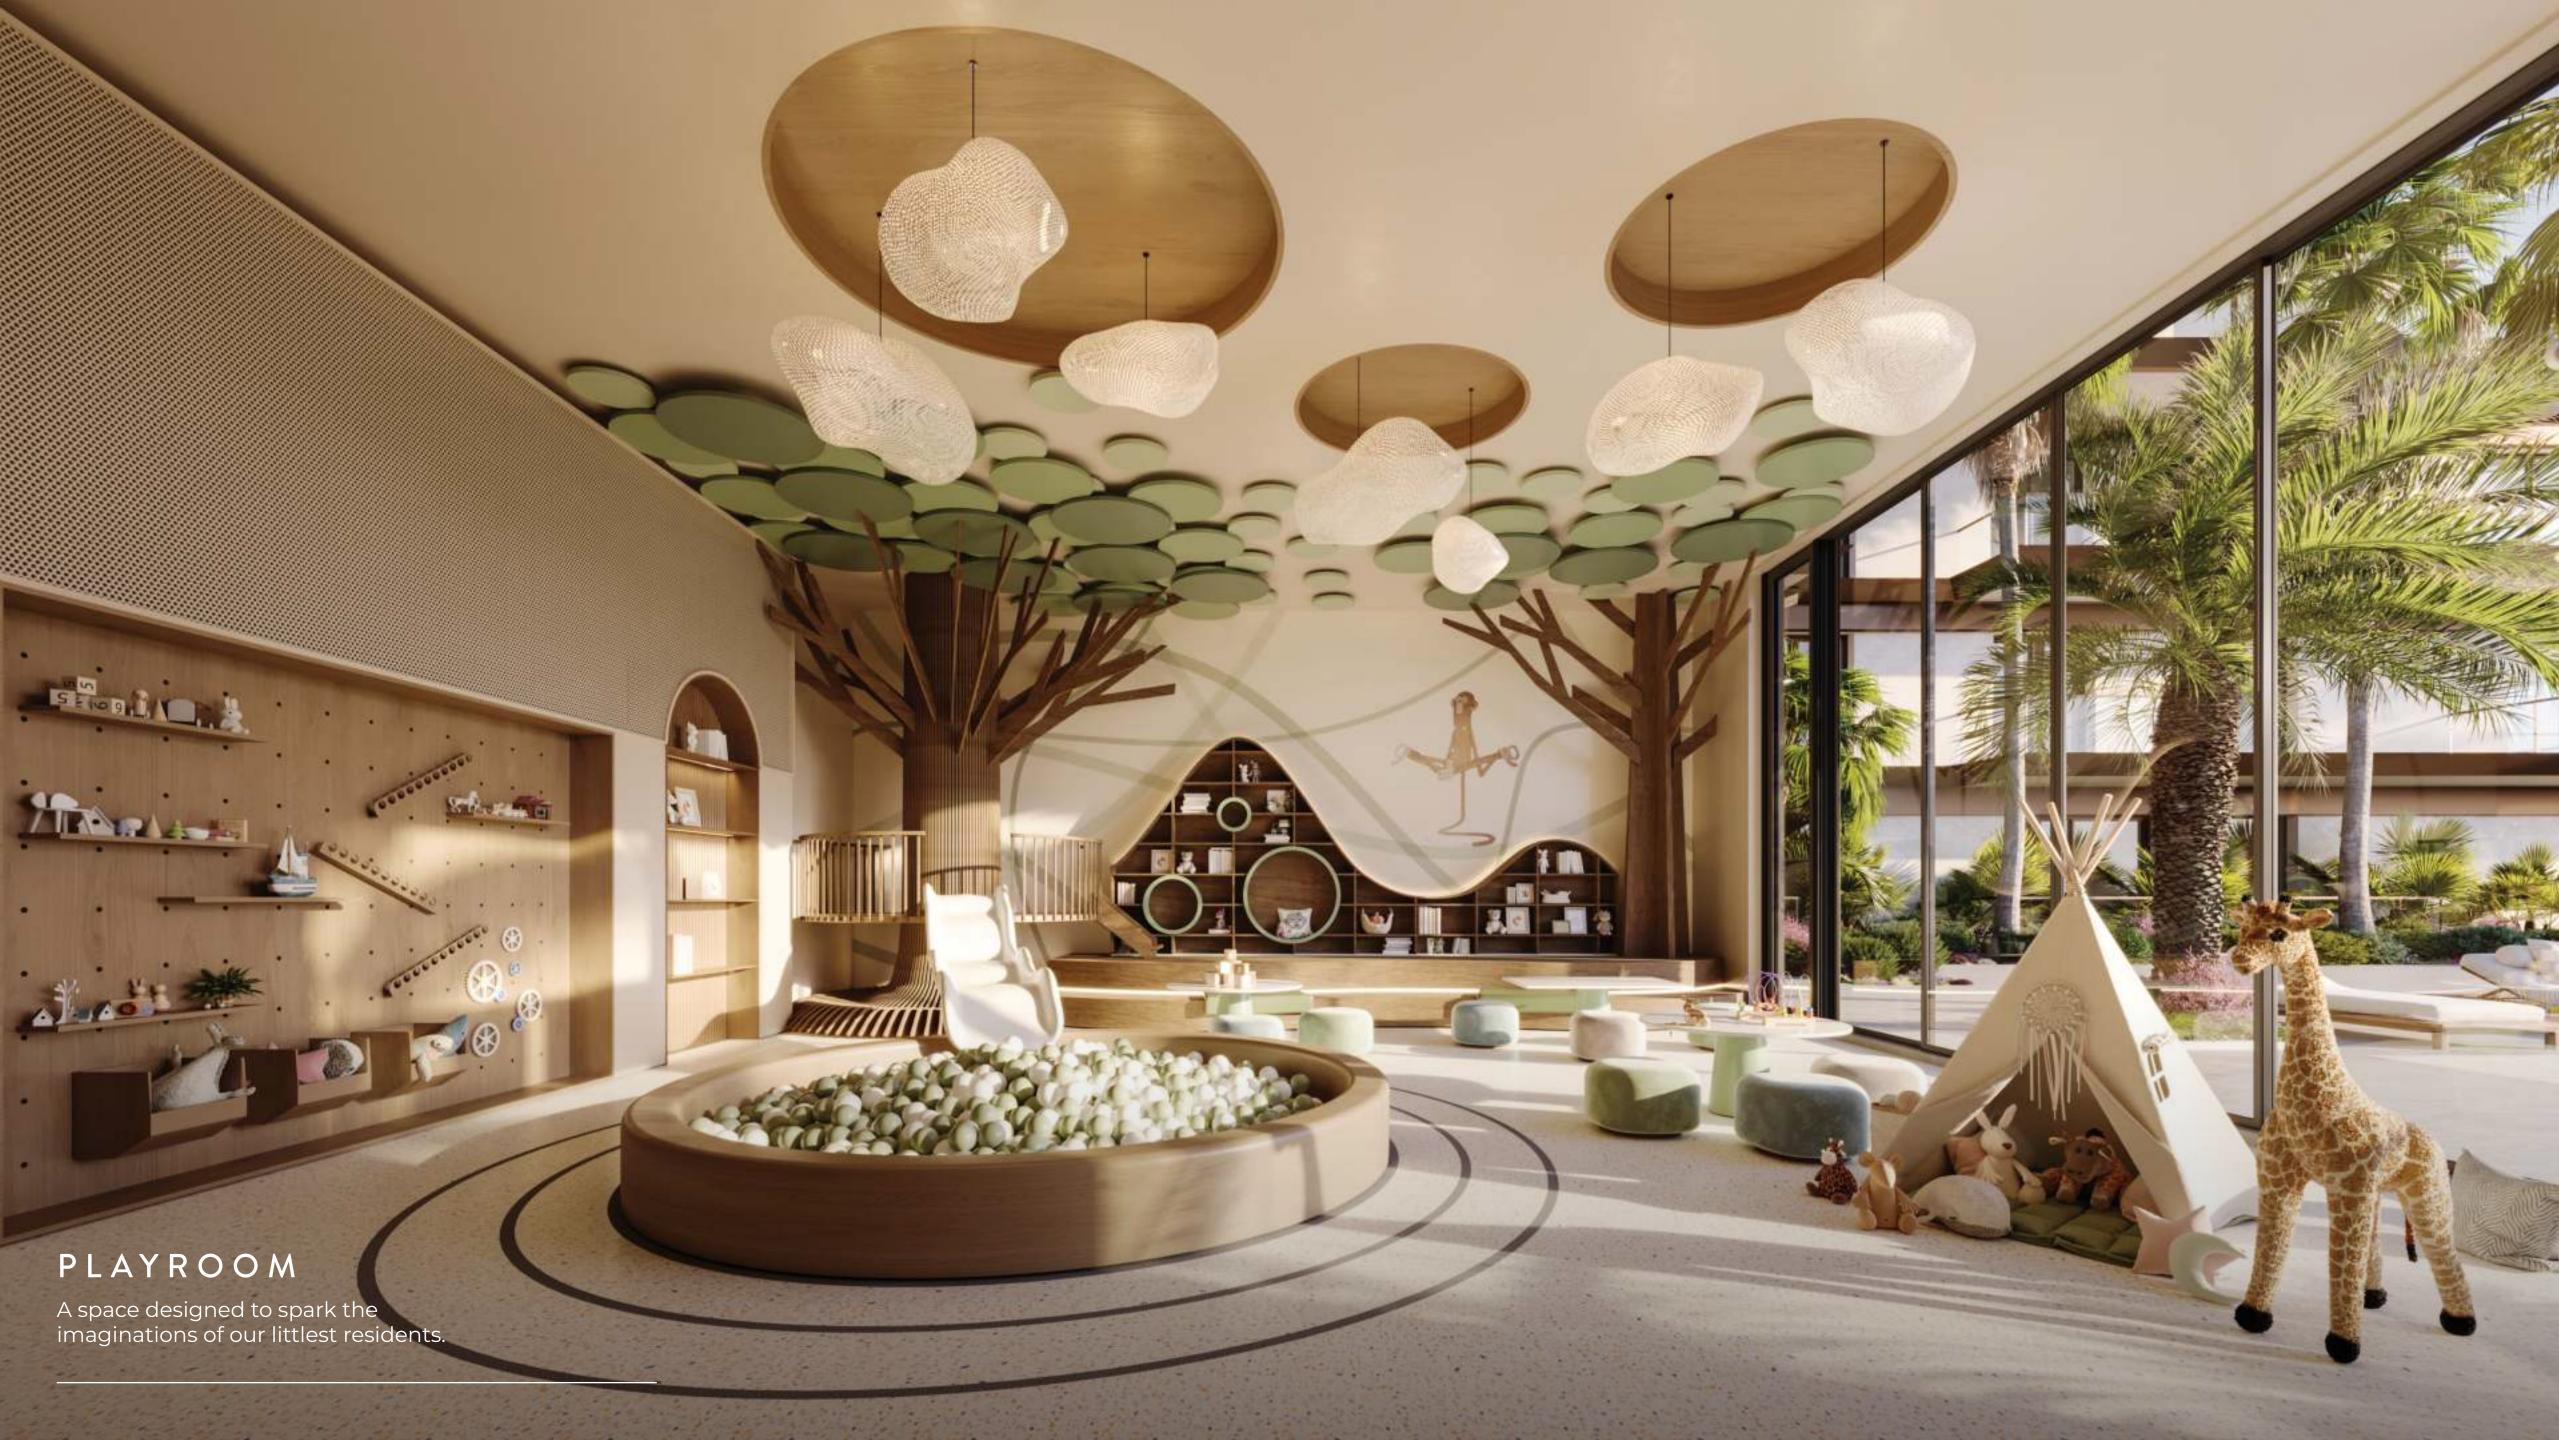

the evolution of Sama Yas by Aldar is as diverse as her professional background. As a Senior Interior Designer for Mustard & Linen, with an extensive educational foundation that spans from interior design to pedagogy, Yarza's influence on Sama Yas by Aldar is a harmonious blend of artistic and practical design principles.

Her involvement in Sama Yas by Aldar has seen her use her expertise in residential and event design to create spaces that are not only visually captivating but also rich in narrative depth—reflective of her impactful work ranging from DDZ Studio's restaurant designs to the storytelling essence in Norway's Fuggibaggi Design projects.



"INFUSING EVERY SPACE WITH A STORY, MY DESIGNS ARE CONVERSATIONS BETWEEN ART, TRADITION AND INNOVATION."

















































MOISTURE-RESISTANT PAINT

ENSURING ZERO
VOC EMISSIONS
AND MAINTAINING
THE HIGHEST
STANDARDS OF
INDOOR AIR PURITY.





















#### SUSTAINABILITY FEATURES

TARGETING ESTIDAMA 3 PEARLS

HUMAN-CENTRIC COMMUNITY DESIGN

IN LINE WITH FITWEL (2 STARS) CERTIFICATION

TARGETING LEED GOLD

LOW CONSUMPTION WATER FIXTURES & APPLIANCES

GENEROUS GREEN SPACES

ACCESS TO PUBLIC TRANSPORT

OPTIMISED HVAC ENERGY EFFICIENT SYSTEMS

NATIVE & ADAPTIVE SPECIES, INCLUDING EDIBLE GARDENS

SHADED WALKWAYS & BIKEWAYS

WATER CONSERVATION THROUGH MONITORING & CONTROL

HEALTHY INDOOR AIR QUALITY & ENVIRONMENT

ECO-FRIENDLY & LOCALLY-SOURCED CONSTRUCTION MATERIALS

SMART WASTE SYSTEMS

EV CHARGING FACILITIES

REUSED AND CERTIFIED TIMBER

5-10 MINUTES WALK TO NEARBY AMENITIES



#### **CONT