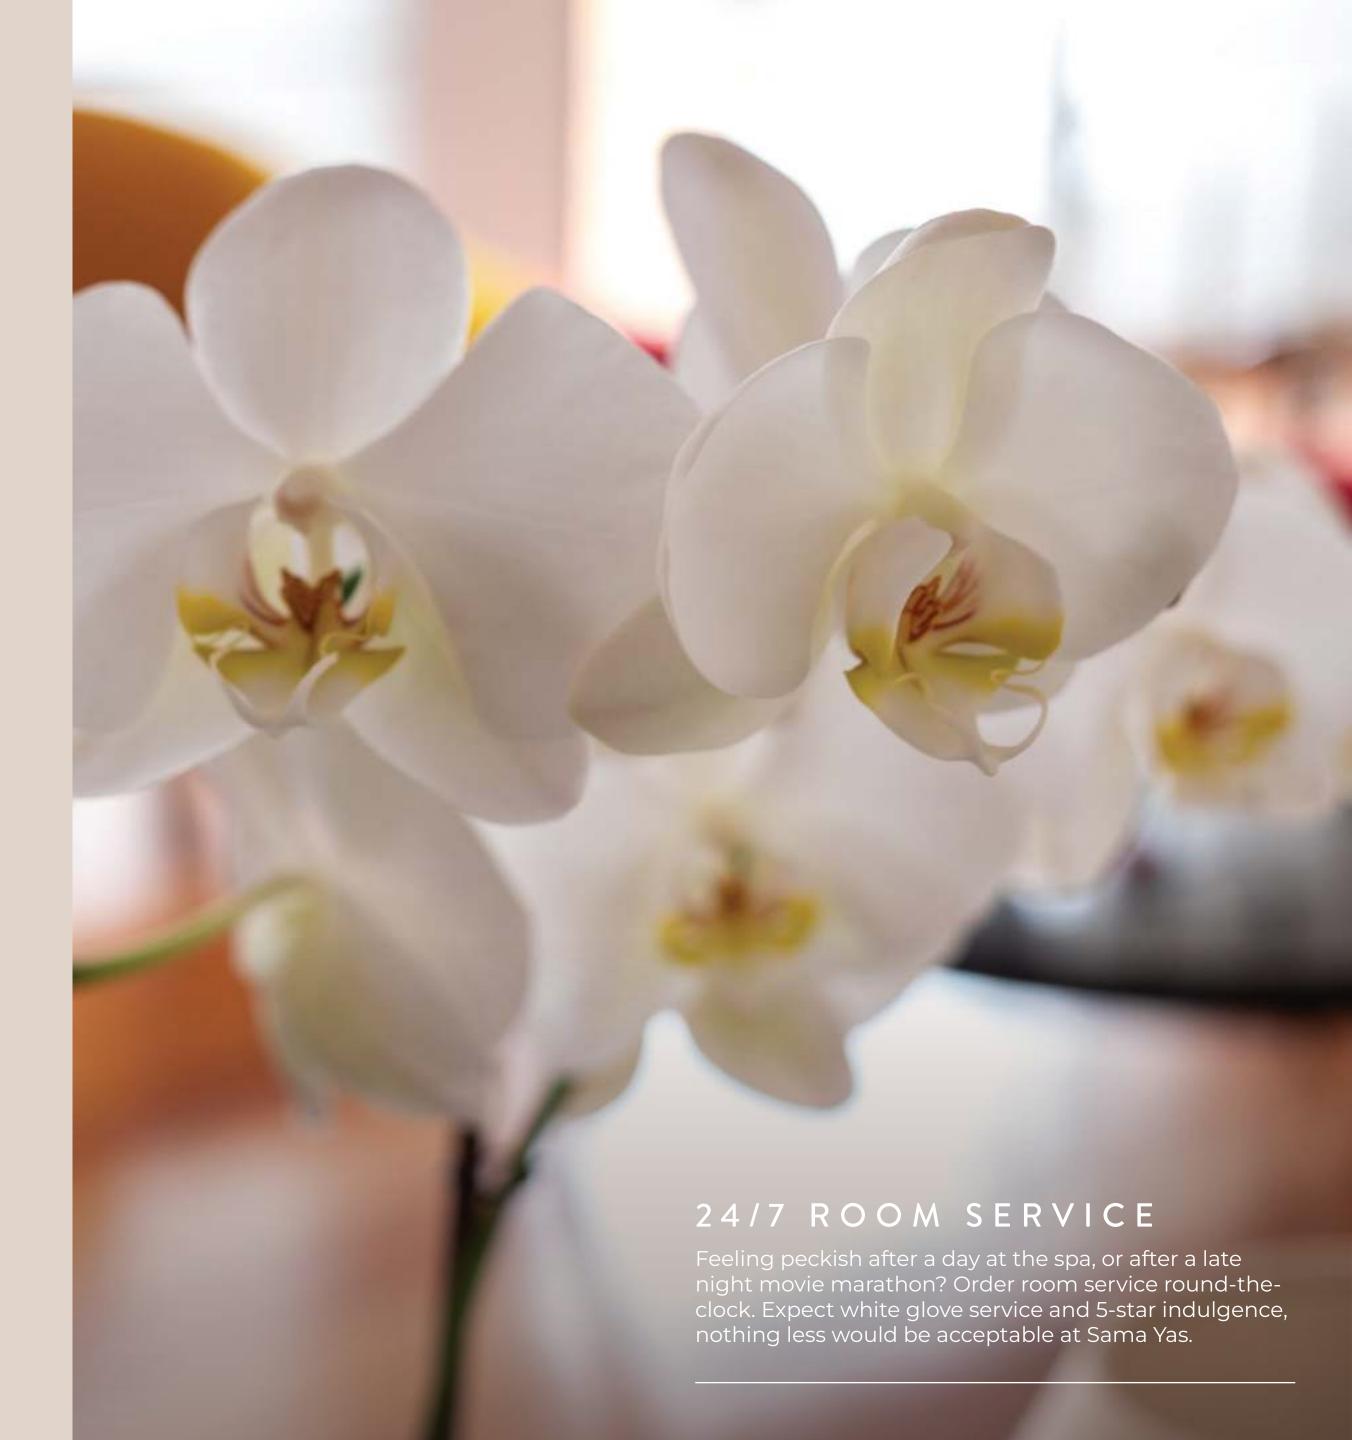

mé Yarza's role in the evolution of Sama Yas by Aldar is as diverse as her professional background. As a Senior Interior Designer for Mustard & Linen, with an extensive educational foundation that spans from interior design to pedagogy, Yarza's influence on Sama Yas by Aldar is a harmonious blend of artistic and practical design principles.

Her involvement in Sama Yas by Aldar has seen her use her expertise in residential and event design to create spaces that are not only visually captivating but also rich in narrative depth—reflective of her impactful work ranging from DDZ Studio's restaurant designs to the storytelling essence in Norway's Fuggibaggi Design projects.



"INFUSING EVERY SPACE WITH A STORY, MY DESIGNS ARE CONVERSATIONS BETWEEN ART, TRADITION AND INNOVATION."

















































MOISTURE-RESISTANT PAINT

ENSURING ZERO
VOC EMISSIONS
AND MAINTAINING
THE HIGHEST
STANDARDS OF
INDOOR AIR PURITY.





















#### SUSTAINABILITY FEATURES

TARGETING ESTIDAMA 3 PEARLS

HUMAN-CENTRIC COMMUNITY DESIGN

IN LINE WITH FITWEL (2 STARS) CERTIFICATION

TARGETING LEED GOLD

LOW CONSUMPTION WATER FIXTURES & APPLIANCES

GENEROUS GREEN SPACES

ACCESS TO PUBLIC TRANSPORT

OPTIMISED HVAC ENERGY EFFICIENT SYSTEMS

NATIVE & ADAPTIVE SPECIES, INCLUDING EDIBLE GARDENS

SHADED WALKWAYS & BIKEWAYS

WATER CONSERVATION THROUGH MONITORING & CONTROL

HEALTHY INDOOR AIR QUALITY & ENVIRONMENT

ECO-FRIENDLY & LOCALLY-SOURCED CONSTRUCTION MATERIALS

SMART WASTE SYSTEMS

EV CHARGING FACILITIES

REUSED AND CERTIFIED TIMBER

5-10 MINUTES WALK TO NEARBY AMENIT