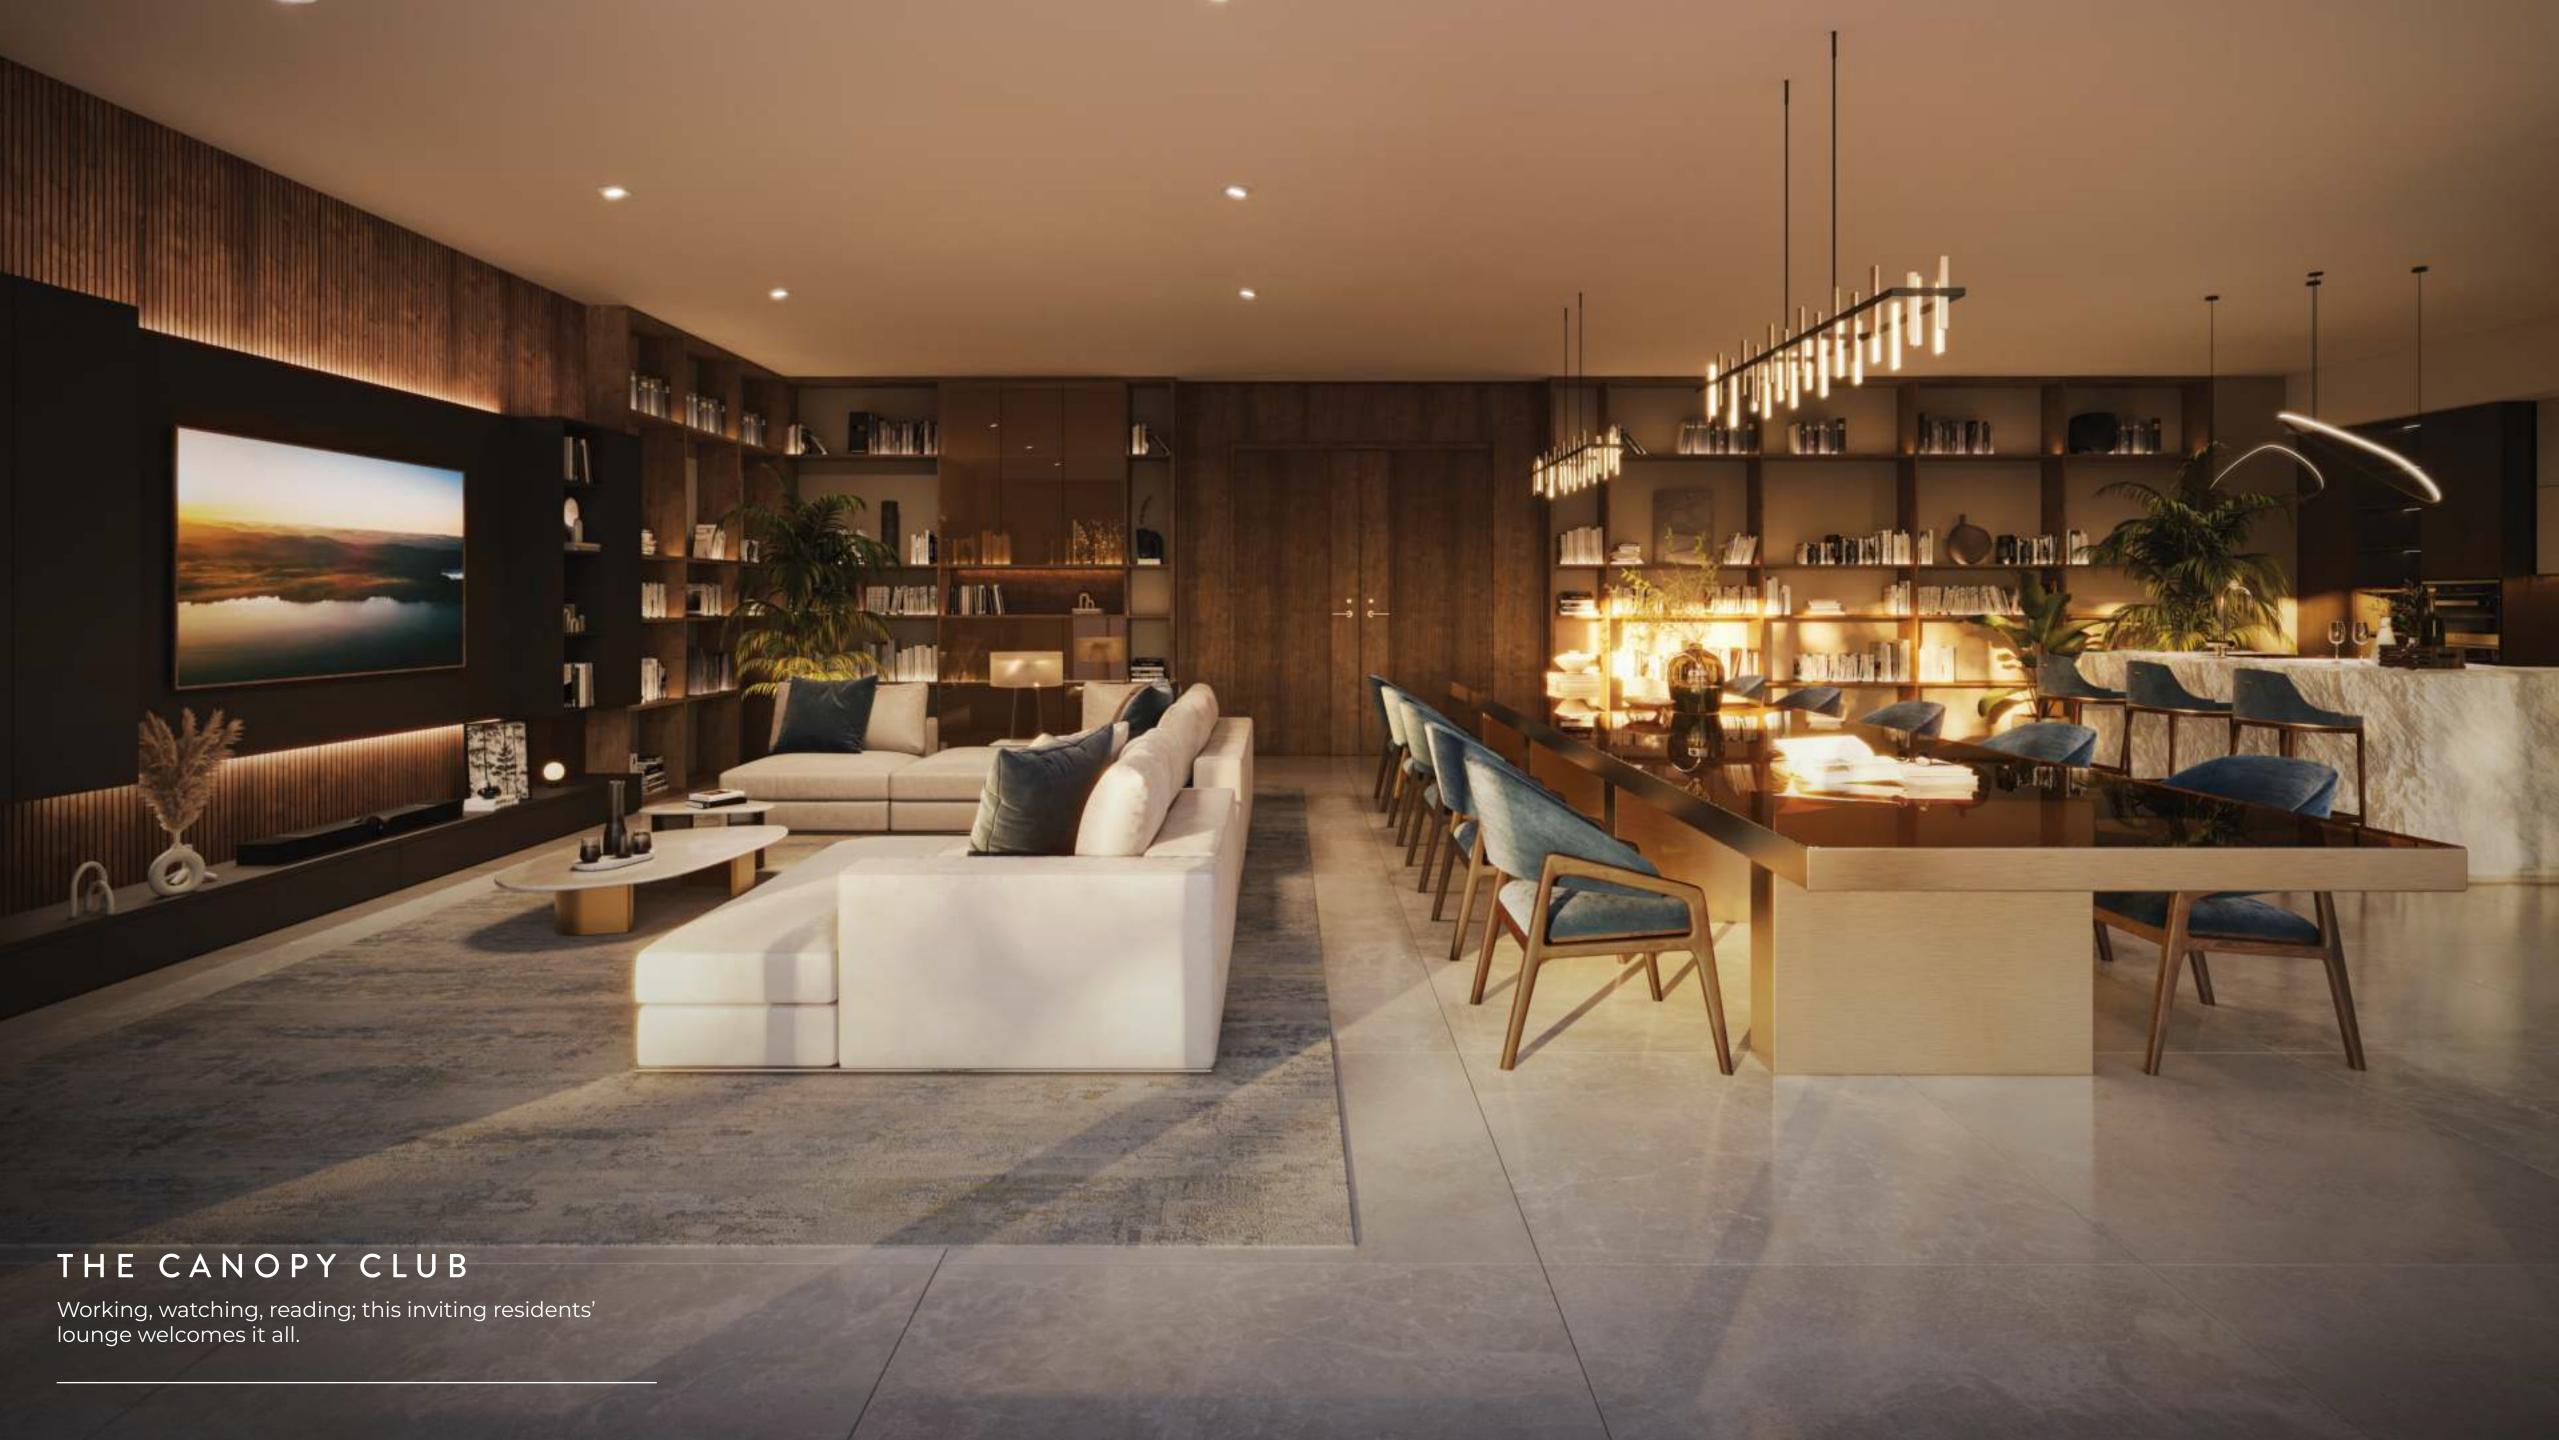

's role in the evolution of Sama Yas by Aldar is as diverse as her professional background. As a Senior Interior Designer for Mustard & Linen, with an extensive educational foundation that spans from interior design to pedagogy, Yarza's influence on Sama Yas by Aldar is a harmonious blend of artistic and practical design principles.

Her involvement in Sama Yas by Aldar has seen her use her expertise in residential and event design to create spaces that are not only visually captivating but also rich in narrative depth—reflective of her impactful work ranging from DDZ Studio's restaurant designs to the storytelling essence in Norway's Fuggibaggi Design projects.



"INFUSING EVERY SPACE WITH A STORY, MY DESIGNS ARE CONVERSATIONS BETWEEN ART, TRADITION AND INNOVATION."

















































MOISTURE-RESISTANT PAINT

ENSURING ZERO
VOC EMISSIONS
AND MAINTAINING
THE HIGHEST
STANDARDS OF
INDOOR AIR PURITY.





















#### SUSTAINABILITY FEATURES

TARGETING ESTIDAMA 3 PEARLS

HUMAN-CENTRIC COMMUNITY DESIGN

IN LINE WITH FITWEL (2 STARS) CERTIFICATION

TARGETING LEED GOLD

LOW CONSUMPTION WATER FIXTURES & APPLIANCES

GENEROUS GREEN SPACES

ACCESS TO PUBLIC TRANSPORT

OPTIMISED HVAC ENERGY EFFICIENT SYSTEMS

NATIVE & ADAPTIVE SPECIES, INCLUDING EDIBLE GARDENS

SHADED WALKWAYS & BIKEWAYS

WATER CONSERVATION THROUGH MONITORING & CONTROL

HEALTHY INDOOR AIR QUALITY & ENVIRONMENT

ECO-FRIENDLY & LOCALLY-SOURCED CONSTRUCTION MATERIALS

SMART WASTE SYSTEMS

EV CHARGING FACILITIES

REUSED AND CERTIFIED TIMBER

5-10 MINUTES WALK TO NEARBY AMENITIES



#