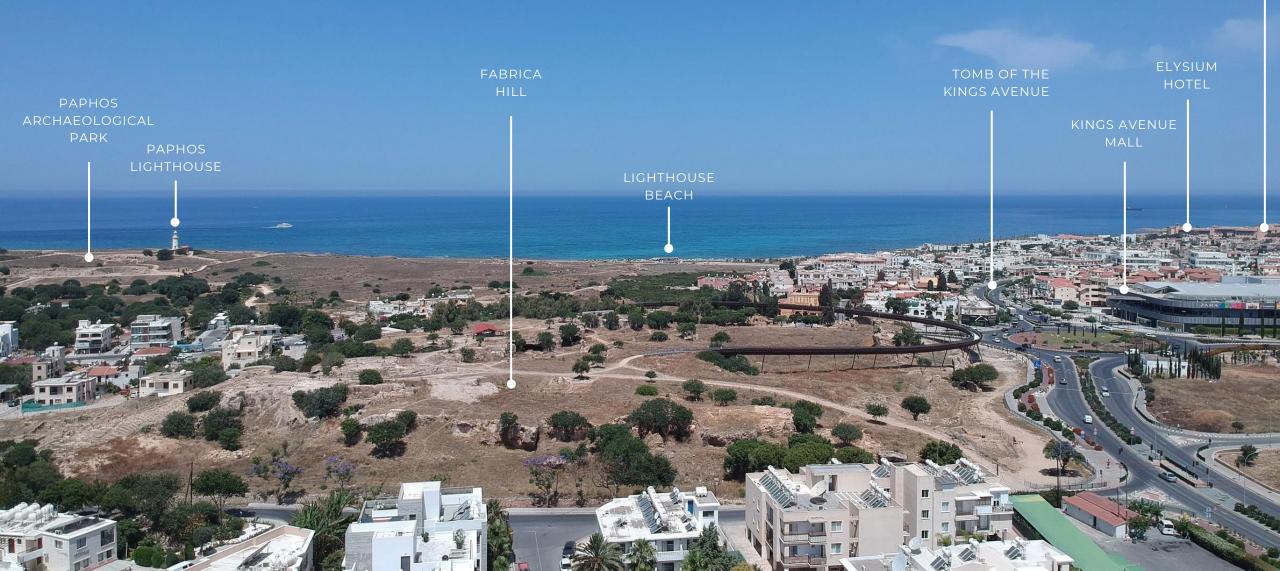

## LOCAL AREA

ARIEL VIEW FROM PAFILIA PLAZA PLOT

TOMB OF THE

## LOCAL AREA

ARIEL VIEW FROM PAFILIA PLAZA PLOT

# PLACES OF INTEREST

- 1. Paphos Castle
- 2. Kato Paphos Archeological Park
- 3. Paphos Mosaics
- 4. Tomb of the Kings
- 5. Town Centre