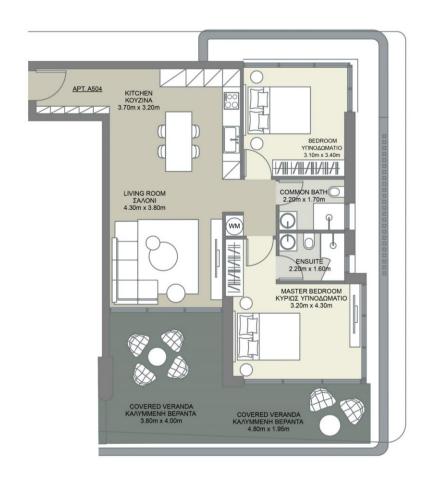

#### PROPERTY DETAILS

| Property | Туре      | Bedrooms | Bathroom | Covered<br>Balcony | Internal<br>Covered Area | Total<br>Covered Area<br>m² | PRICE<br>Exc VAT |
|----------|-----------|----------|----------|--------------------|--------------------------|-----------------------------|------------------|
| A 101    | Apartment | 2        | 2        | 22.00              | 85.00                    | 107.00                      | 555.000€         |

#### TYPICAL TWO BEDROOM LAYOUT