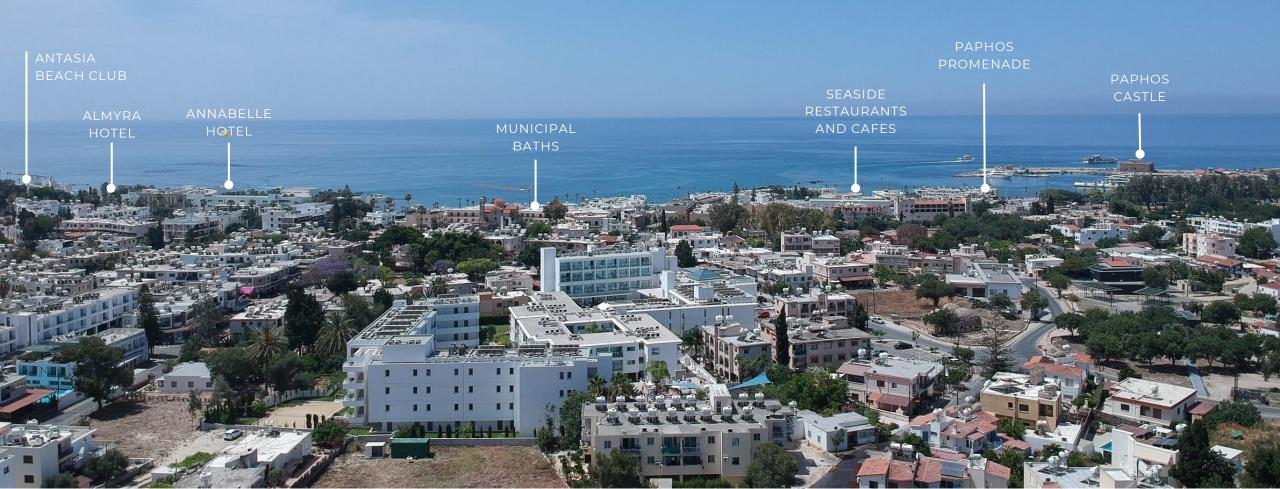

#### A GREAT LOCATION

Shopping 3mins
Town Center 6mins
Hotels 4mins
Highway 10mins
Beach 4mins
Bank 3mins
Port 3mins
Paphos airport 12mins
Larnaka airport 80mins
Troodos 73mins
Limassol 40mins
Nicosia 95mins

- PRIVATE SCHOOLS
- SUPERMARKETS
- HOSPITALS