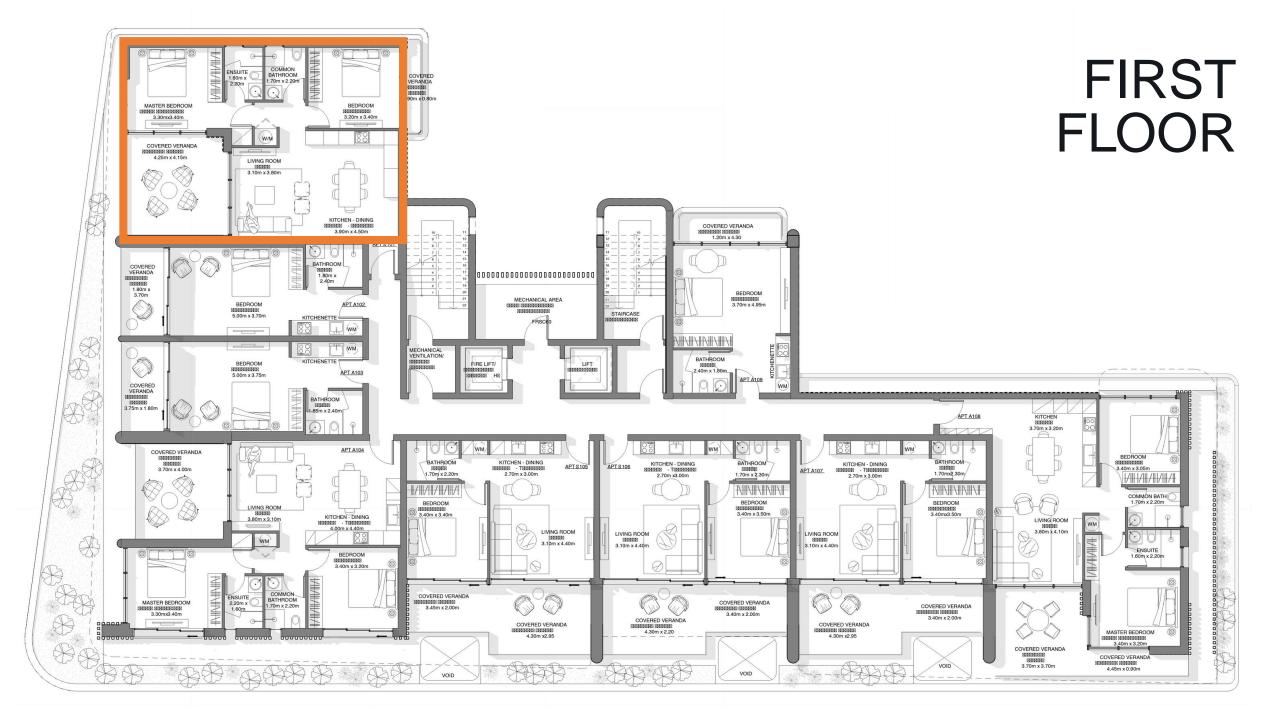

ins
Town Center 6mins
Hotels 4mins
Highway 10mins
Beach 4mins
Bank 3mins
Port 3mins
Paphos airport 12mins
Larnaka airport 80mins
Troodos 73mins
Limassol 40mins
Nicosia 95mins

- PRIVATE SCHOOLS
- SUPERMARKETS
- HOSPITALS



#### PROPERTY DETAILS

| Property | Туре      | Bedrooms | Bathroom | Covered<br>Balcony | Internal<br>Covered Area | Total<br>Covered Area<br>m² | PRICE<br>Exc VAT |
|----------|-----------|----------|----------|--------------------|--------------------------|-----------------------------|------------------|
| A 101    | Apartment | 2        | 2        | 22.00              | 85.00                    | 107.00                      | 555.000€         |

#### **KEY FEATURES:**

- Underground parking
- Underfloor heating
- Concealed VRV heating & cooling



## MASTER PLAN



#### **UNOBSTRUCTED VIEWS**



22.20m LEVEL **08** 

19.20m LEVEL **07** 

16.20m LEVEL **06** 

13.20m LEVEL **0**5

10.20m LEVEL **0**4

7.20m LEVEL **03** 

4.20m LEVEL **02** 

1.20m LEVEL **0**1



















#### TYPICAL TWO BEDROOM LAYOUT