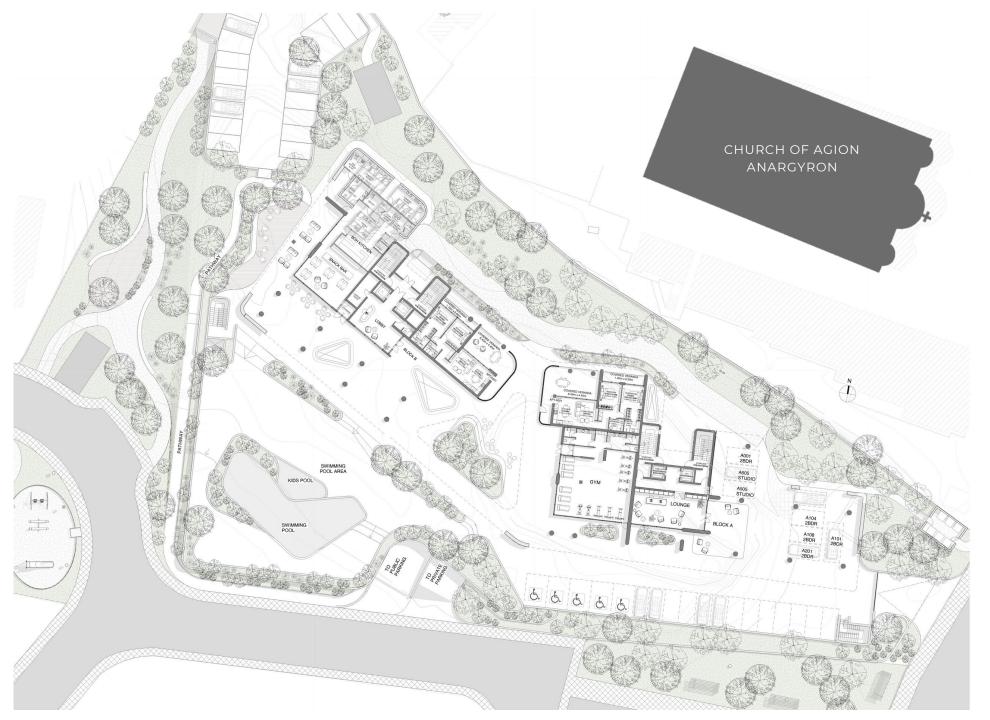

ATION

Shopping 3mins
Town Center 6mins
Hotels 4mins
Highway 10mins
Beach 4mins
Bank 3mins
Port 3mins
Paphos airport 12mins
Larnaka airport 80mins
Troodos 73mins
Limassol 40mins
Nicosia 95mins

- PRIVATE SCHOOLS
- SUPERMARKETS
- HOSPITALS



#### PROPERTY DETAILS

| Property | Туре      | Bedrooms | Bathroom | Covered<br>Balcony | Internal<br>Covered Area | Total<br>Covered Area<br>m² | PRICE<br>Exc VAT |
|----------|-----------|----------|----------|--------------------|--------------------------|-----------------------------|------------------|
| A 101    | Apartment | 2        | 2        | 22.00              | 85.00                    | 107.00                      | 555.000€         |

#### **KEY FEATURES:**

- Underground parking
- Underfloor heating
- Concealed VRV heating & cooling



## MASTER PLAN



#### **UNOBSTRUCTED VIEWS**



22.20m LEVEL **08** 

19.20m LEVEL **07** 

16.20m LEVEL **06** 

13.20m LEVEL **0**5

10.20m LEVEL **0**4

7.20m LEVEL **03** 

4.20m LEVEL **02** 

1.20m LEVEL **0**1



















#### TYPICAL TWO BEDROOM LAYOUT