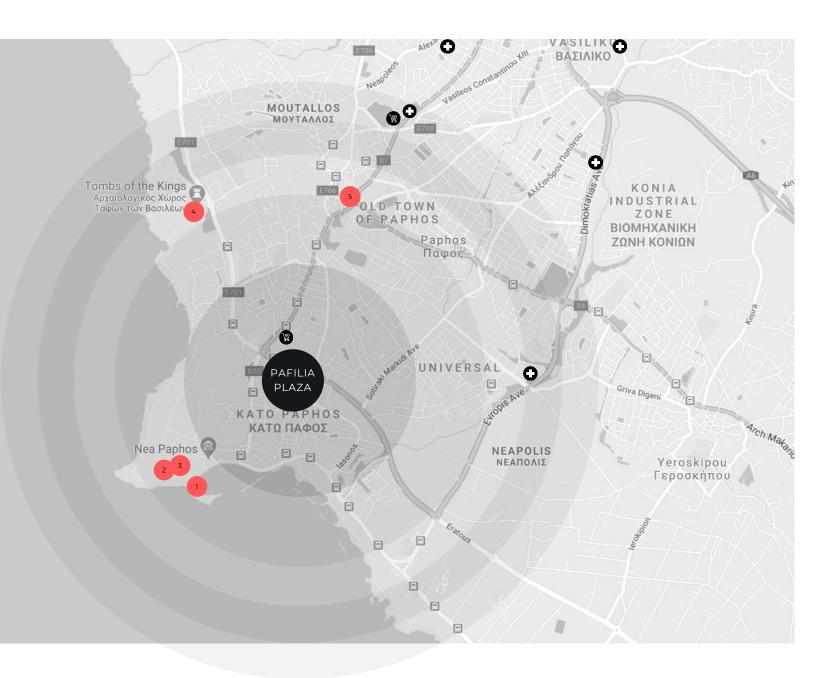

# PLACES OF INTEREST

- 1. Paphos Castle
- 2. Kato Paphos Archeological Park
- 3. Paphos Mosaics
- 4. Tomb of the Kings
- 5. Town Centre

#### A GREAT LOCATION

Shopping 3mins
Town Center 6mins
Hotels 4mins
Highway 10mins
Beach 4mins
Bank 3mins
Port 3mins
Paphos airport 12mins
Larnaka airport 80mins
Troodos 73mins
Limassol 40mins
Nicosia 95mins