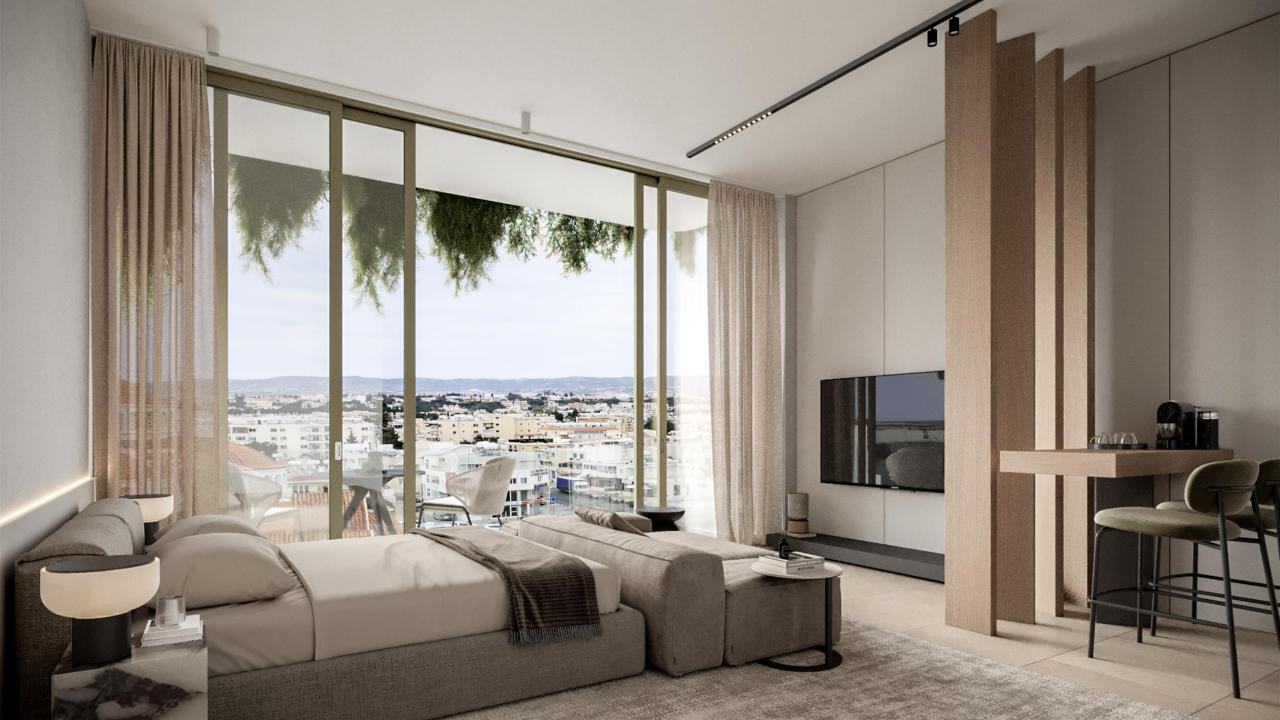

3mins Port 3mins Paphos airport 12mins Larnaka airport 80mins Troodos 73mins Limassol 40mins Nicosia 95mins

PRIVATE SCHOOLSSUPERMARKETSHOSPITALS



### PROPERTY DETAILS

| Property | Туре   | Bedrooms | Bathroom | Covered<br>Balcony | Internal<br>Covered Area | Total<br>Covered Area<br>m <sup>2</sup> | PRICE<br>Exc VAT |
|----------|--------|----------|----------|--------------------|--------------------------|-----------------------------------------|------------------|
| A 109    | Studio | 1        | 1        | 7.00               | 35.00                    | 42.00                                   | 213.000€         |

**KEY FEATURES:** 

- Underground parking
- Underfloor heating
- Concealed VRV heating & cooling





# UNOBSTRUCTED VIEWS















### TYPICAL STUDIO LAYOUT