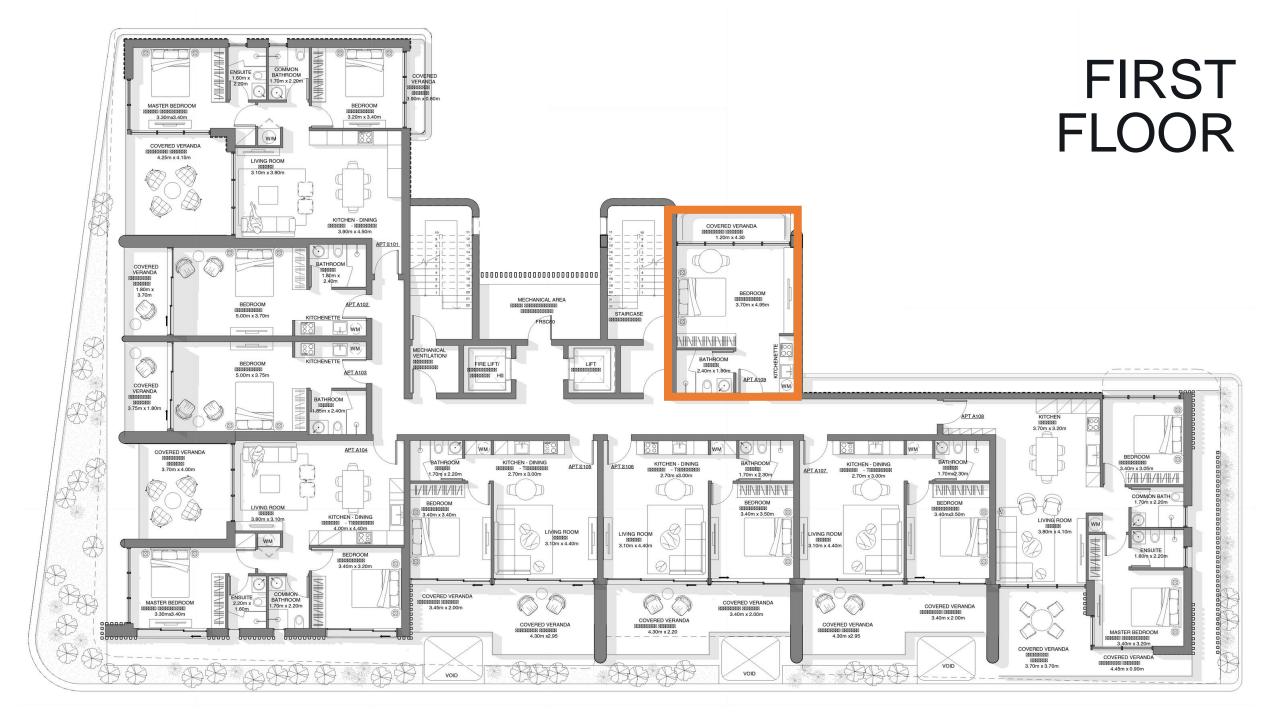

### PROPERTY DETAILS

| Property | Туре   | Bedrooms | Bathroom | Covered<br>Balcony | Internal<br>Covered Area | Total<br>Covered Area<br>m <sup>2</sup> | PRICE<br>Exc VAT |
|----------|--------|----------|----------|--------------------|--------------------------|-----------------------------------------|------------------|
| A 109    | Studio | 1        | 1        | 7.00               | 35.00                    | 42.00                                   | 213.000€         |

### TYPICAL STUDIO LAYOUT