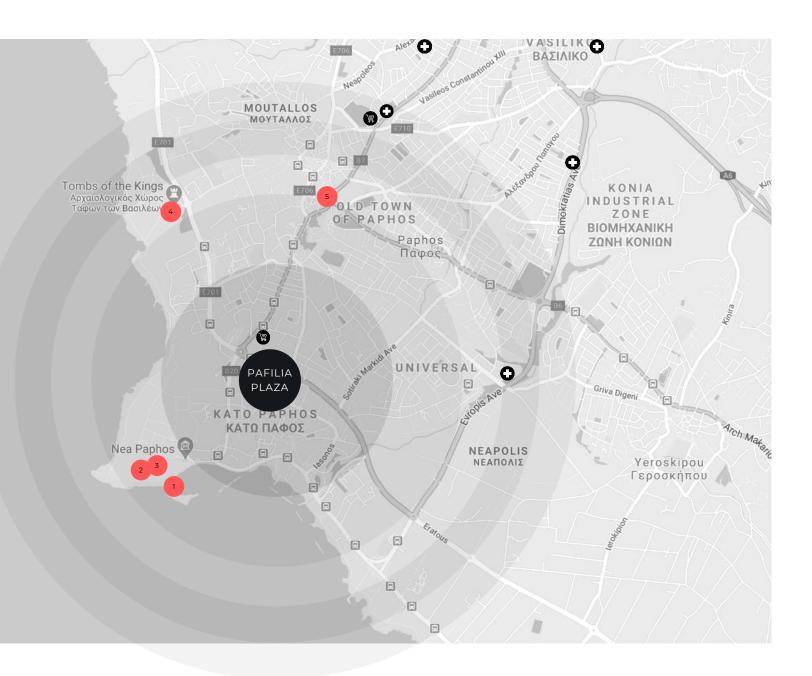

#### A GREAT LOCATION

Shopping 3mins Town Center 6mins Hotels 4mins Highway 10mins Beach 4mins Bank 3mins Port 3mins Paphos airport 12mins Larnaka airport 80mins Troodos 73mins Limassol 40mins Nicosia 95mins

PRIVATE SCHOOLSSUPERMARKETSHOSPITALS