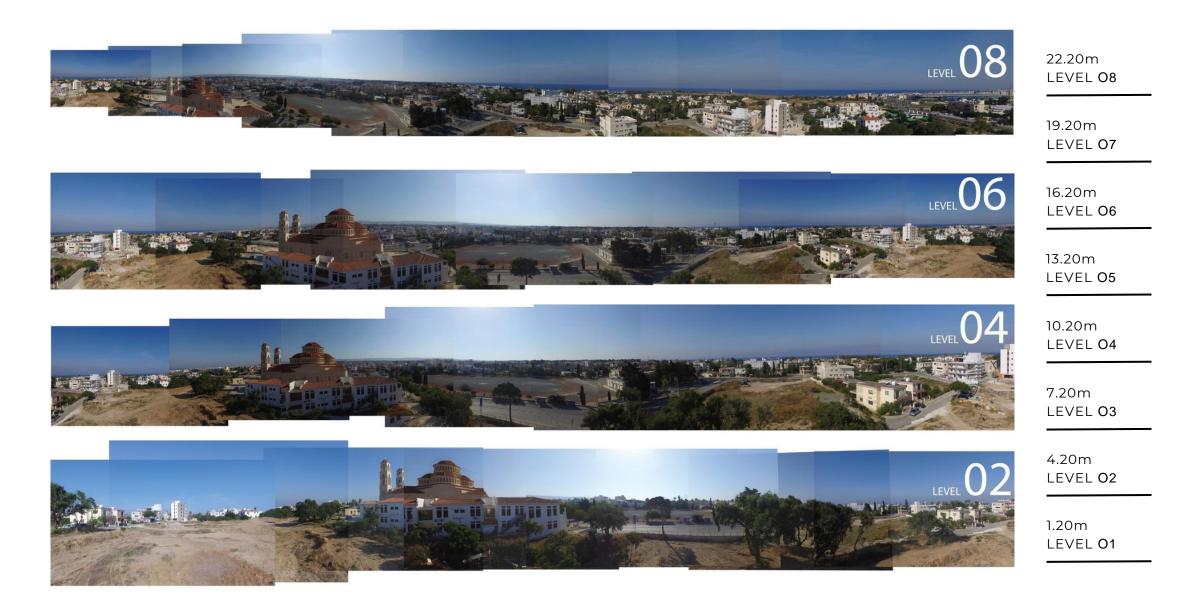

Hotels 4mins Highway 10mins Beach 4mins Bank 3mins Port 3mins Paphos airport 12mins Larnaka airport 80mins Troodos 73mins Limassol 40mins Nicosia 95mins

PRIVATE SCHOOLSSUPERMARKETSHOSPITALS



### PROPERTY DETAILS

| Property | Туре   | Bedrooms | Bathroom | Covered<br>Balcony | Internal<br>Covered Area | Total<br>Covered Area<br>m <sup>2</sup> | PRICE<br>Exc VAT |
|----------|--------|----------|----------|--------------------|--------------------------|-----------------------------------------|------------------|
| A 109    | Studio | 1        | 1        | 7.00               | 35.00                    | 42.00                                   | 213.000€         |

**KEY FEATURES:** 

- Underground parking
- Underfloor heating
- Concealed VRV heating & cooling





# UNOBSTRUCTED VIEWS















### TYPICAL STUDIO LAYOUT