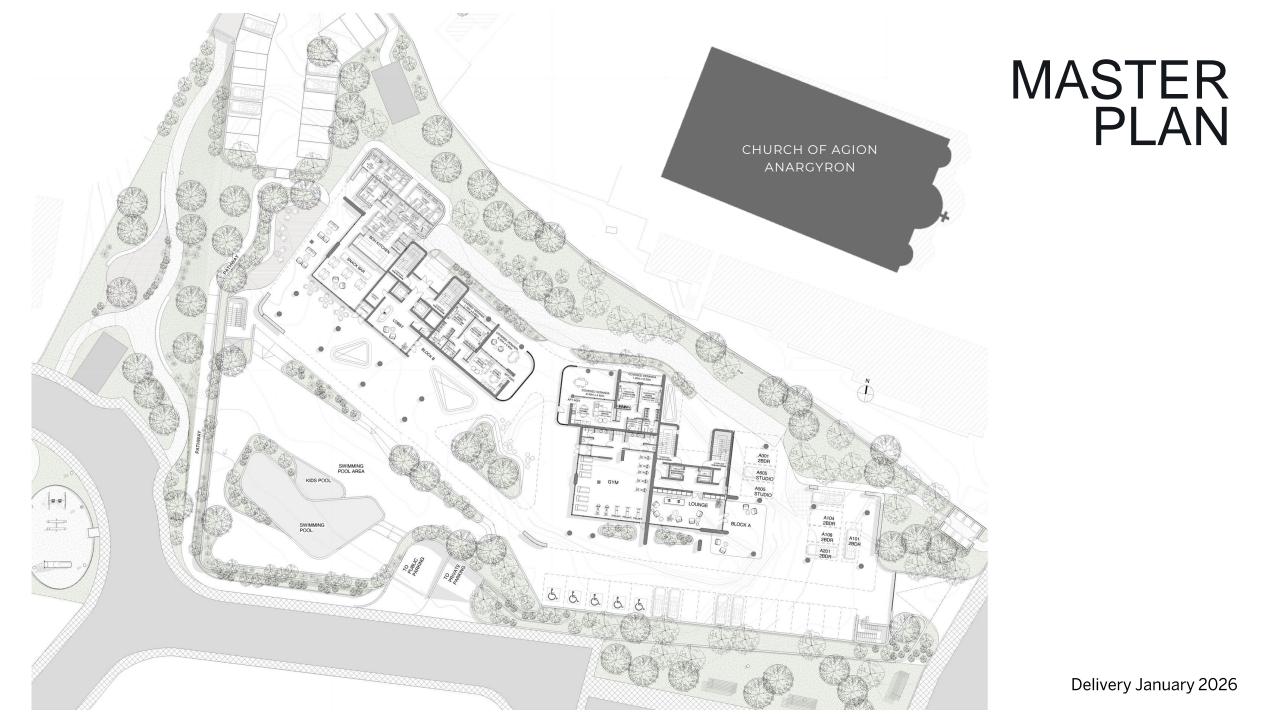

### **A PIONEERING** PROJECT SITUATED AT THE HEART OF PAPHOS.

- 8 levels high
- Ground floor facilities including gym
  Central location within walking distance to
- - Banks
  - Supermarket
  - Harbour
  - Mall
  - University of Beirut
  - Hotels, Cafes, Restaurants
  - Beaches
- Modern architecture
- Communal pool & gardens
- Sea views
- Spacious balconies