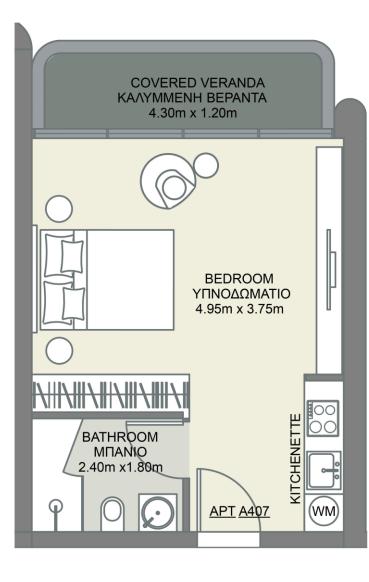

### TYPICAL STUDIO LAYOUT

### PROPERTY DETAILS

| Property | Туре   | Bedrooms | Bathroom | Covered<br>Balcony | Internal<br>Covered Area | Total<br>Covered Area<br>m <sup>2</sup> | PRICE<br>Exc VAT |
|----------|--------|----------|----------|--------------------|--------------------------|-----------------------------------------|------------------|
| A 109    | Studio | 1        | 1        | 7.00               | 35.00                    | 42.00                                   | 213.000€         |