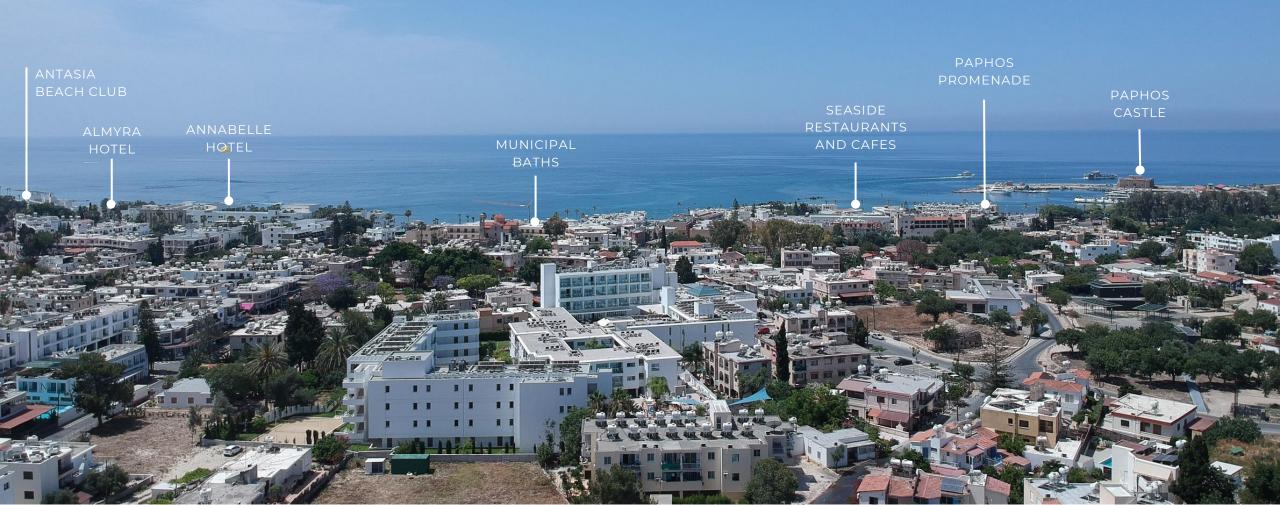

# LOCAL AREA TOMB OF THE ARIEL VIEW FROM PAFILIA PLAZA PLOT HILL KINGS AVENUE KINGS AVENUE LIGHTHOUSE BEACH

# LOCAL AREA

ARIEL VIEW FROM PAFILIA PLAZA PLOT

# PLACES OF INTEREST

Paphos Castle
 Kato Paphos Archeological Park
 Paphos Mosaics
 Tomb of the Kings
 Town Centre